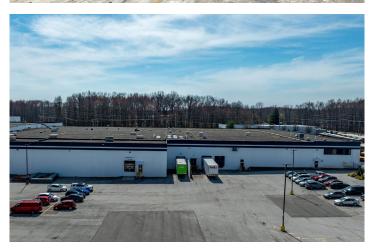

| 1985, 1995         | UTILITIES      |                             |
| ACRES            | 10 Acres           | ELECTRIC       | www.owenelectric.com        |
| ZONING           | M-1 Union Township | GAS            | www.duke-energy.com         |
| CLEAR HEIGHT     | 27'                | WATER          | www.sd1.org                 |
| PARKING          | 30+                | SEWER          | www.sd1.org                 |
| FIRE SUPPRESSION | Wet System         | TELEPHONE      | www.altafiber.com           |
| LIGHTING         | LED                | DATA           | www.spectrum.com            |
|                  |                    | OPEX           | \$1.60/SF                   |

### **AERIAL**



# 4000-4024 PRECISION DRIVE



UNION TOWNSHIP, OH 45245

#### **PHOTOS**













### 4000-4024 PRECISION DRIVE



UNION TOWNSHIP, OH 45245

#### **FLOOR PLAN**



## **4000-4024 PRECISION DRIVE**



UNION TOWNSHIP, OH 45245

#### **AERIAL LOCATION**



For more information, contact:

SEATTLE STEIN +1 513 763 3027 seattle.stein@cushwake.com **JEFF BENDER, SIOR, CCIM** +1 513 763 3046 jeff.bender@cushwake.com



201 E. Fourth Street, Suite 1800 Cincinnati, OH 45202 P: +1 513 421 4884 cushmanwakefield.com