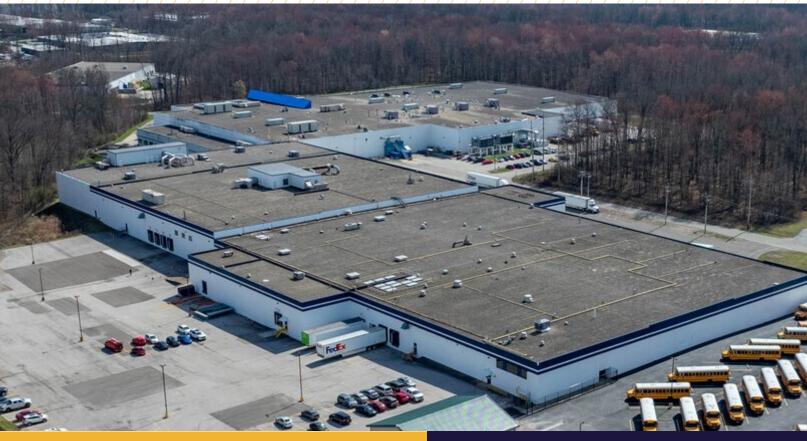

### **4000-4024 PRECISION DRIVE**



UNION TOWNSHIP, OH 45245



#### **LEASE RATE: NEGOTIABLE + \$1.60/SF**

# SALE PRICE: UNDISCLOSED

- 75,000 SF Available
- Smallest Division 50,000 SF 75,000 SF
- 556 SF Office
- 27' Clear Height
- (15) Dock Doors; Cross-Dock
- (1) 12'x14' Drive-in Door
- LED Lighting



For more information, contact:



## 4000-4024 PRECISION DRIVE



UNION TOWNSHIP, OH 45245

| JURISDICTION     | Union Township     | DOCK DOORS     | (15) Dock Doors; Cross-Dock |
|------------------|--------------------|----------------|-----------------------------|
| AVAILABLE SIZE   | 75,000 SF          | DRIVE-IN DOORS | (1) 12'x14' Drive-in Door   |
| OFFICE SIZE      | 556 SF             | HVAC           | Natural Gas                 |
| YEAR BUILT       | 1985, 1995         | UTILITIES      |                             |
| ACRES