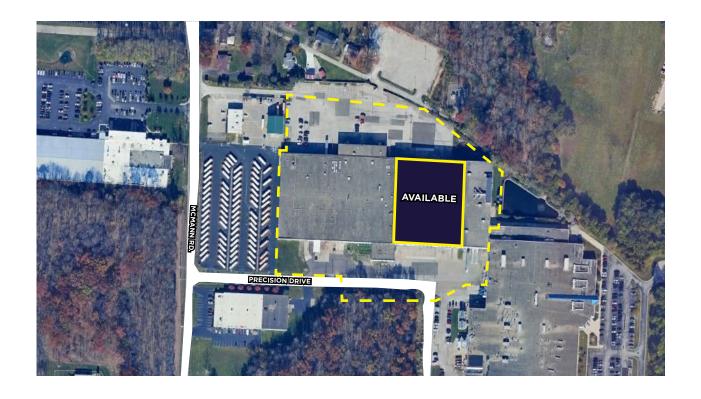

| 556 SF             | HVAC           | Natural Gas                 |
| YEAR BUILT       | 1985, 1995         | UTILITIES      |                             |
| ACRES            | 10 Acres           | ELECTRIC       | www.owenelectric.com        |
| ZONING           | M-1 Union Township | GAS            | www.duke-energy.com         |
| CLEAR HEIGHT     | 27'                | WATER          | www.sd1.org                 |
| PARKING          | 30+                | SEWER          | www.sd1.org                 |
| FIRE SUPPRESSION | Wet System         | TELEPHONE      | www.altafiber.com           |
| LIGHTING         | LED                | DATA           | www.spectrum.com            |
|                  |                    | OPEX           | \$1.60/SF                   |

### **AERIAL**



# 4000-4024 PRECISION DRIVE



UNION TOWNSHIP, OH 45245

#### **PHOTOS**













### 4000-4024 PRECISION DRIVE



UNION TOWNSHIP, OH 45245

#### **FLOOR PLAN**



## **4000-4024 PRECISION DRIVE**



UNION TOWNSHIP, OH 45245

#### **AERIAL LOCATION**



For more information, contact:

SEATTLE STEIN +1 513 763 3027 seattle.stein@cushwake.com **JEFF BENDER, SIOR, CCIM** +1 513 763 3046 jeff.bender@cushwake.com



201 E. Fourth Street, Suite 1800 Cincinnati, OH 45202 P: +1 513 421 4884 cushmanwakefield.com