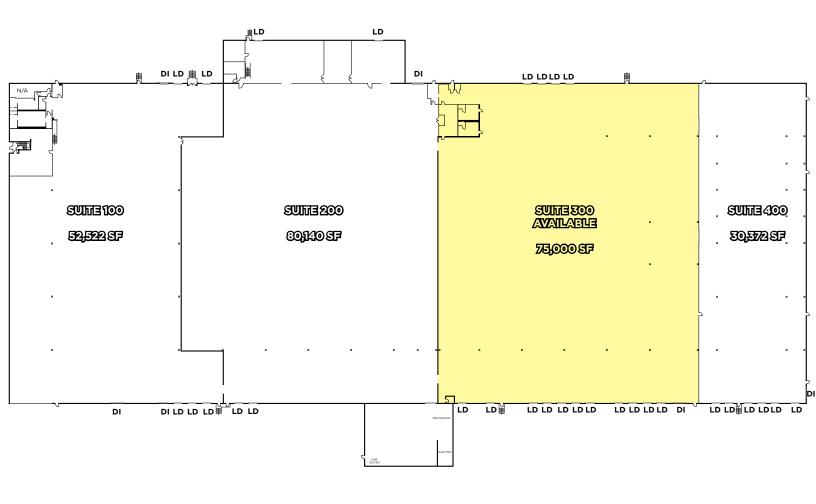

| 10 Acres           | ELECTRIC       | www.owenelectric.com        |
| ZONING           | M-1 Union Township | GAS            | www.duke-energy.com         |
| CLEAR HEIGHT     | 27'                | WATER          | www.sd1.org                 |
| PARKING          | 30+                | SEWER          | www.sd1.org                 |
| FIRE SUPPRESSION | Wet System         | TELEPHONE      | www.altafiber.com           |
| LIGHTING         | LED                | DATA           | www.spectrum.com            |
|                  |                    | OPEX           | \$1.60/SF                   |

### **AERIAL**



# 4000-4024 PRECISION DRIVE



UNION TOWNSHIP, OH 45245

#### **PHOTOS**













### 4000-4024 PRECISION DRIVE



UNION TOWNSHIP, OH 45245

#### **FLOOR PLAN**



## **4000-4024 PRECISION DRIVE**



UNION TOWNSHIP, OH 45245

#### **AERIAL LOCATION**



For more information, contact:

SEATTLE STEIN +1 513 763 3027 seattle.stein@cushwake.com **JEFF BENDER, SIOR, CCIM** +1 513 763 3046 jeff.bender@cushwake.com



201 E. Fourth Street, Suite 1800 Cincinnati, OH 45202 P: +1 513 421 4884 cushmanwakefield.com