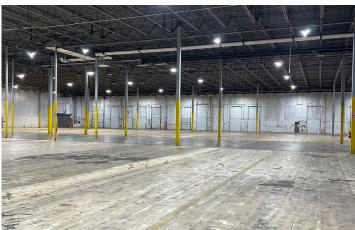

T       | 1985, 1995         | UTILITIES      |                             |
| ACRES            | 10 Acres           | ELECTRIC       | www.owenelectric.com        |
| ZONING           | M-1 Union Township | GAS            | www.duke-energy.com         |
| CLEAR HEIGHT     | 27'                | WATER          | www.sd1.org                 |
| PARKING          | 30+                | SEWER          | www.sd1.org                 |
| FIRE SUPPRESSION | Wet System         | TELEPHONE      | www.altafiber.com           |
| LIGHTING         | LED                | DATA           | www.spectrum.com            |
|                  |                    | OPEX           | \$1.60/SF                   |

### **AERIAL**



# 4000-4024 PRECISION DRIVE



UNION TOWNSHIP, OH 45245

#### **PHOTOS**













### 4000-4024 PRECISION DRIVE



UNION TOWNSHIP, OH 45245

#### **FLOOR PLAN**



## **4000-4024 PRECISION DRIVE**



UNION TOWNSHIP, OH 45245

#### **AERIAL LOCATION**



For more information, contact:

SEATTLE STEIN +1 513 763 3027 seattle.stein@cushwake.com **JEFF BENDER, SIOR, CCIM** +1 513 763 3046 jeff.bender@cushwake.com



201 E. Fourth Street, Suite 1800 Cincinnati, OH 45202 P: +1 513 421 4884 cushmanwakefield.com