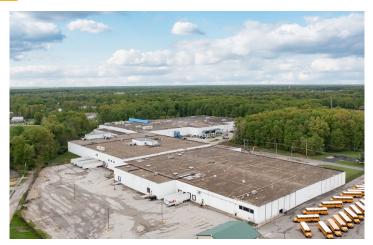

BUILT       | 1985, 1995         | UTILITIES      |                             |
| ACRES            | 10 Acres           | ELECTRIC       | www.owenelectric.com        |
| ZONING           | M-1 Union Township | GAS            | www.duke-energy.com         |
| CLEAR HEIGHT     | 27'                | WATER          | www.sd1.org                 |
| PARKING          | 30+                | SEWER          | www.sd1.org                 |
| FIRE SUPPRESSION | Wet System         | TELEPHONE      | www.altafiber.com           |
| LIGHTING         | LED                | DATA           | www.spectrum.com            |
|                  |                    | OPEX           | \$1.60/SF                   |

### **AERIAL**



# 4000-4024 PRECISION DRIVE



UNION TOWNSHIP, OH 45245

#### **PHOTOS**













### 4000-4024 PRECISION DRIVE



UNION TOWNSHIP, OH 45245

#### **FLOOR PLAN**



## **4000-4024 PRECISION DRIVE**



UNION TOWNSHIP, OH 45245

#### **AERIAL LOCATION**



For more information, contact:

SEATTLE STEIN +1 513 763 3027 seattle.stein@cushwake.com **JEFF BENDER, SIOR, CCIM** +1 513 763 3046 jeff.bender@cushwake.com



201 E. Fourth Street, Suite 1800 Cincinnati, OH 45202 P: +1 513 421 4884 cushmanwakefield.com