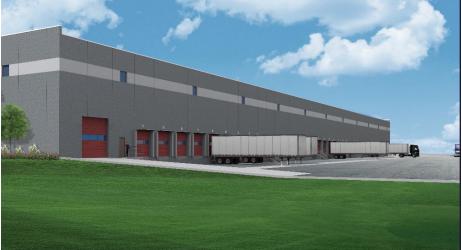

# FOR LEASE LYON BUSINESS CENTER

GRAND RIVER AVENUE | LYON TOWNSHIP, MI NW Corner of Grand River & South Hill Drive

#### LYON BUSINESS CENTER



# SITE PLAN



GRAND RIVER AVE.

RD

ഗ

HILL RD

HAAS RD

- Two high-image, prominently located with main road frontage
- Prominent exposure on Grand River Avenue at South Hill
- Access to I-96 at Milford Rd exit (1.3 miles) & Wixom Rd (3.5 miles)
- Zoned I-2 General Industrial District

### LYON BUSINESS CENTER











### FEATURES

- ±170,500 SF Class-A warehouse/ distribution building •
- Divisible to ±82,250 SF
- 32' clearance

- ESFR fire suppression
- Office finished to suite
- Up to (2) 12' x 14' overhead doors
- Up to (31) 10' x 10'6" truck docks
- Trailer staging for 35 trailers (expandable)
- 52' 4"x 50' bays with 60' speedbay
- 280 auto parking spaces (expandable)
- 190' dedicated truck court

### LYON BUSINESS CENTER

# **BUILDING 3**





### FEATURES

- ±112,994 SF Class-A warehouse/ distribution building
- Up to (2) 12' x 14' overhead doors
- Up to (15) 10' x 10'6" truck docks
- 50' x 50' bays with 60' speedbay
- Office finished to suit
- Trailer staging for 26 trailers (expandable)
- 319 auto parking spaces (expandable)
- 190' dedicated truck court
- 32' clearance
- ESFR fire suppressi