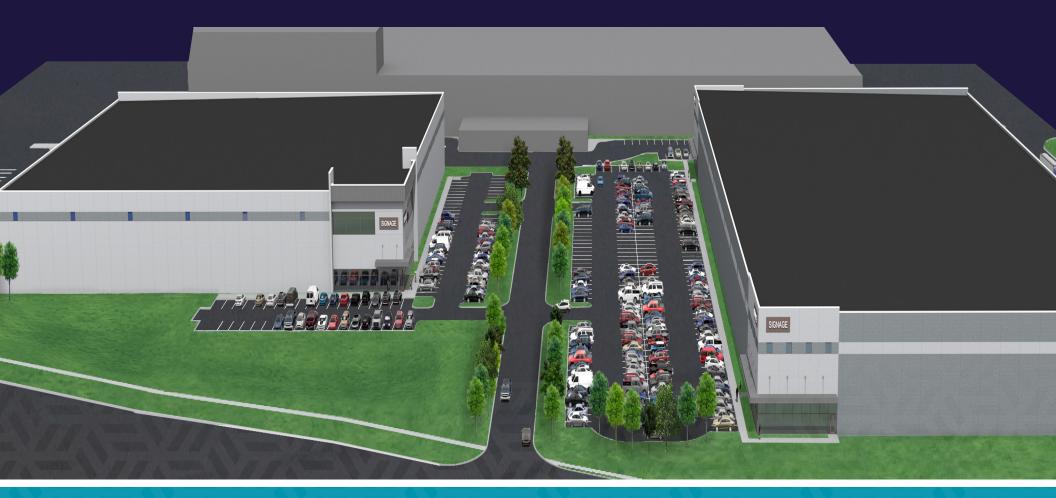

# FOR LEASE LYON BUSINESS CENTER

GRAND RIVER AVENUE | LYON TOWNSHIP, MI NW Corner of Grand River & South Hill Drive

# SITE PLAN

GRAND RIVER AVE.

RD

ഗ

HILL RD

HAAS RD

- Two high-image, prominently located with main road frontage
- Prominent exposure on Grand River Avenue at South Hill
- Access to I-96 at Milford Rd exit (1.3 miles) & Wixom Rd (3.5 miles)
- Zoned I-2 General Industrial District