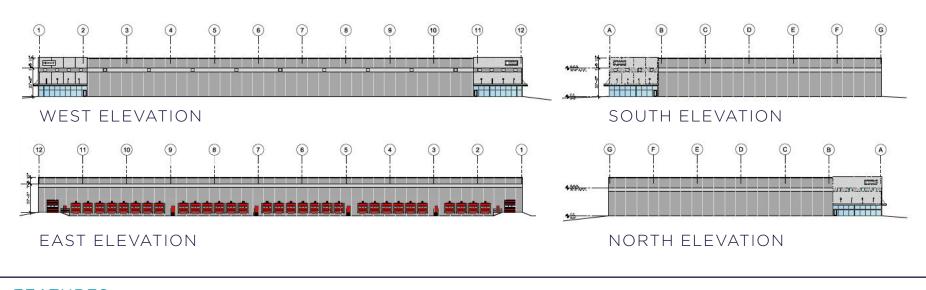

# **BUILDING 3**

### FEATURES

- ±112,994 SF Class-A warehouse/ distribution building
- Up to (2) 12' x 14' overhead doors
- Up to (15) 10' x 10'6" truck docks
- 50' x 50' bays with 60' speedbay
- Office finished to suit
- Trailer staging for 26 trailers (expandable)
- 319 auto parking spaces (expandable)
- 190' dedicated truck court
- 32' clearance
- ESFR fire suppression