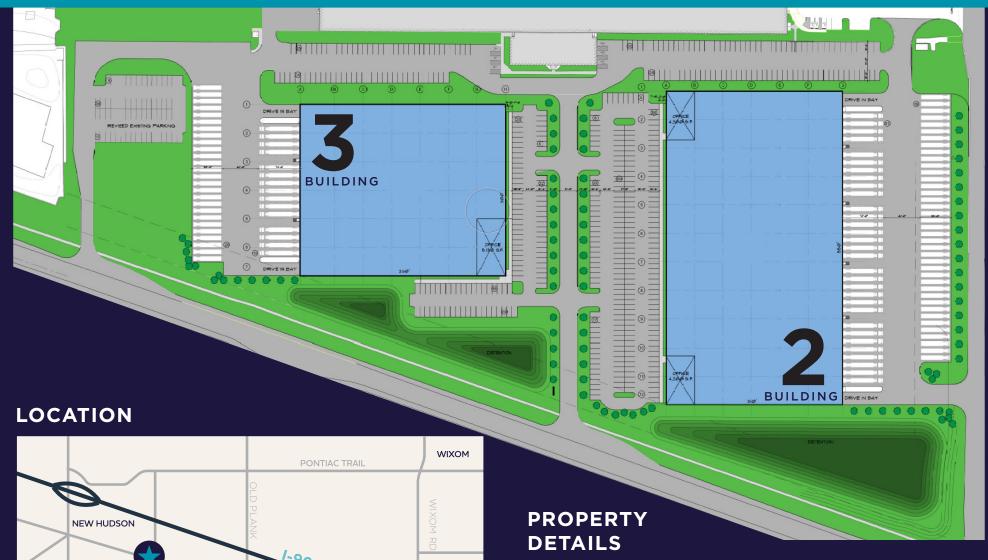

# SITE PLAN

GRAND RIVER AVE.

RD

ഗ

HILL RD

HAAS RD

- Two high-image, prominently located with main road frontage
- Prominent exposure on Grand River Avenue at South Hill
- Access to I-96 at Milford Rd exit (1.3 miles) & Wixom Rd (3.5 miles)
- Zoned I-2 General Industrial District

### FEATURES

- ±170,500 SF Class-A warehouse/ distribution building •
- Divisible to ±82,250 SF
- 32' clearance

- ESFR fire suppression
- Office finished to suite
- Up to (2) 12' x 14' overhead doors
- Up to (31) 10' x 10'6" truck docks
- Trailer staging for 35 trailers (expandable)
- 52' 4"x 50' bays with 60' speedbay
- 280 auto parking spaces (expandable)
- 190' dedicated truck court

### FEATURES

- ±112,994 SF Class-A warehouse/ distribution building
- Up to (2) 12' x 14' overhead doors
- Up to (15) 10' x 10'6" truck docks
- 50' x 50' bays with 60' speedbay
- Office finished to suit
- Trailer staging for 26 trailers (expandable)
- 319 auto parking spaces (expandable)
- 190' dedicated truck court
- 32' clearance
- ESFR fire suppression