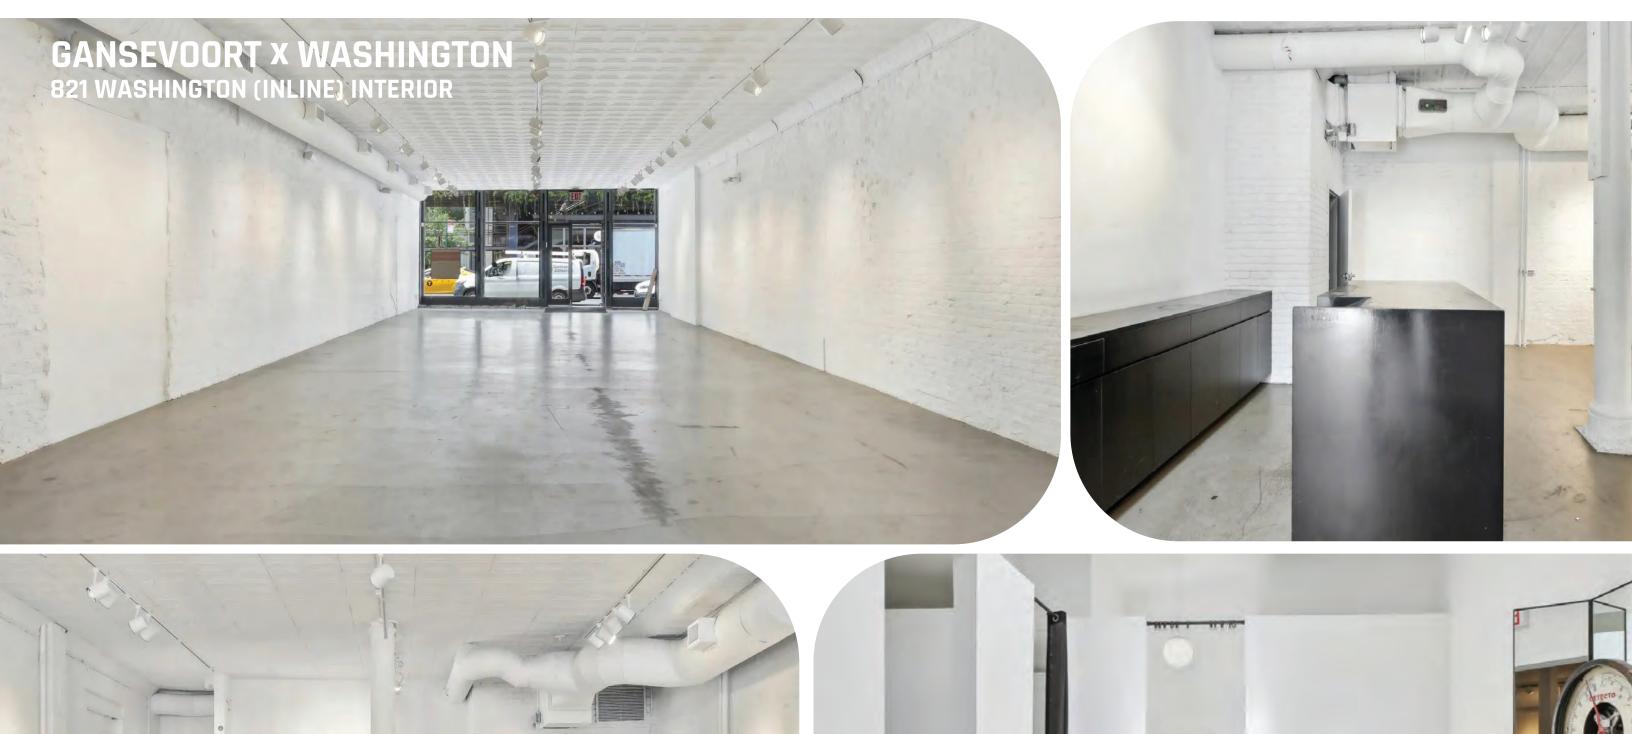

## **821 WASHINGTON (INLINE)**

GROUND FLOOR 2,384 SF LOWER LEVEL 1,175 SF TOTAL 3,559 SF

**FRONTAGE**Washington Street 24'

POSSESSION Arranged

**ASKING RENT** Upon Request

GROUND FLOOR 2,384 SF LOWER LEVEL 1,175 SF