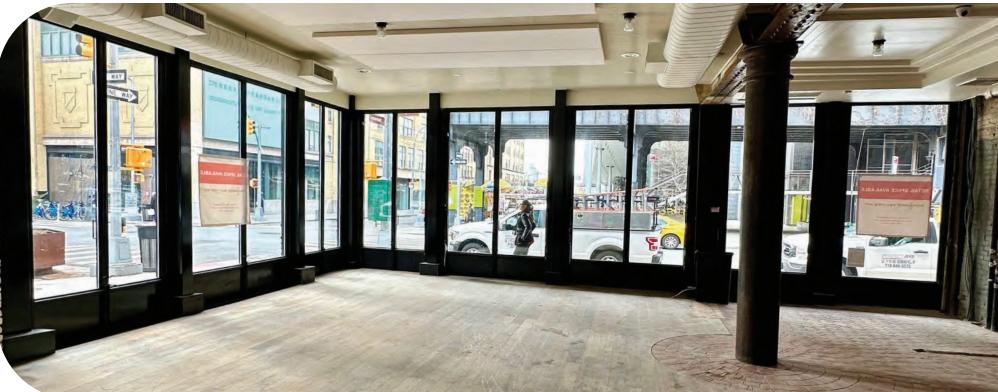

### 73 GANSEVOORT (CORNER)

LANDMARK APPROVED CONCEPTUAL STOREFRONT DESIGN

GROUND FLOOR 2,796 SF LOWER LEVEL 602 SF TOTAL 3,398 SF

**FRONTAGE** 

Gansevoort Street 69' Washington Street 35' **TOTAL 104'** 

POSSESSION Immediate
ASKING RENT Upon Request