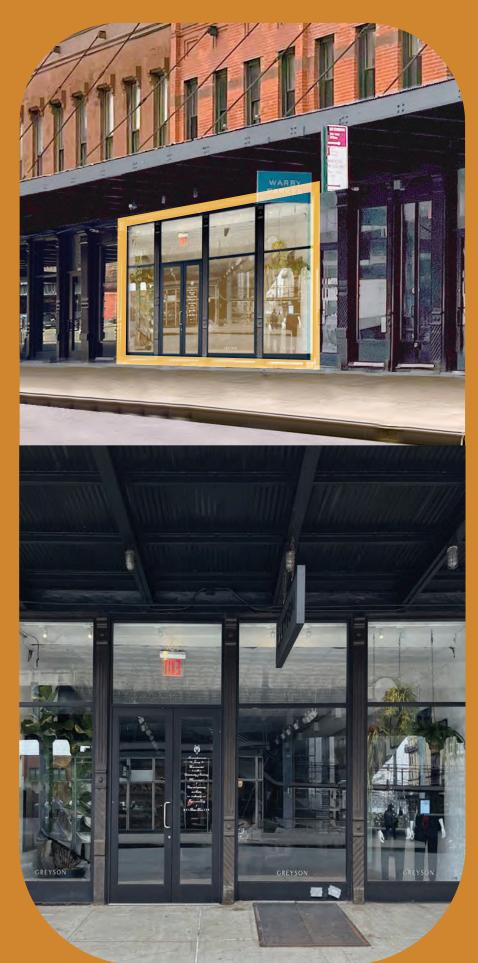

### 73 GANSEVOORT (CORNER)

LANDMARK APPROVED CONCEPTUAL STOREFRONT DESIGN

GROUND FLOOR 2,796 SF LOWER LEVEL 602 SF TOTAL 3,398 SF

**FRONTAGE** 

Gansevoort Street 69' Washington Street 35' **TOTAL 104'** 

POSSESSION Immediate
ASKING RENT Upon Request

## **821 WASHINGTON (INLINE)**

GROUND FLOOR 2,384 SF LOWER LEVEL 1,175 SF TOTAL 3,559 SF

**FRONTAGE**Washington Street 24'

POSSESSION Arranged

**ASKING RENT** Upon Request

GROUND FLOOR 2,384 SF LOWER LEVEL 1,175 SF