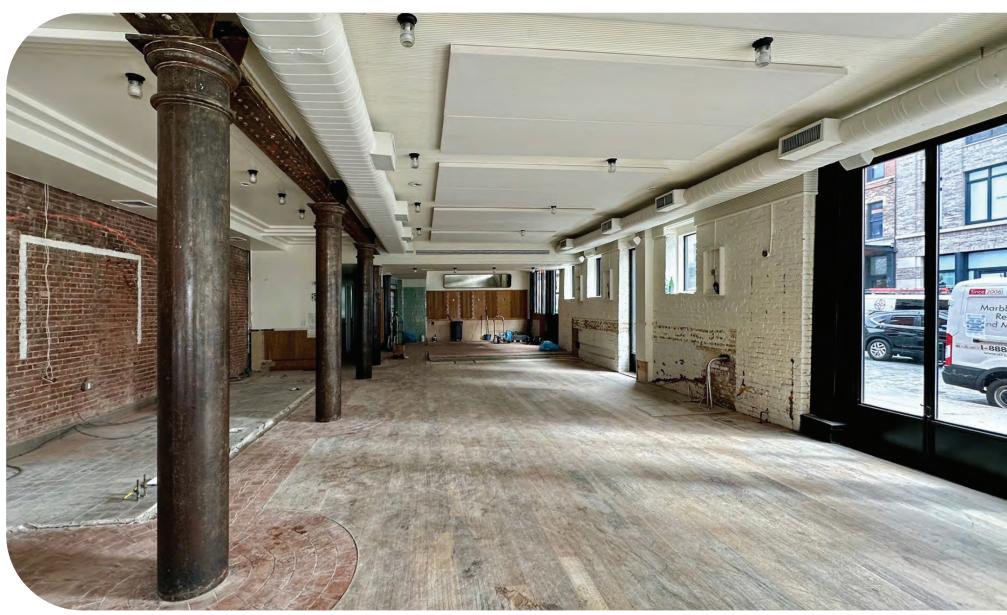

### 73 GANSEVOORT (CORNER)

LANDMARK APPROVED CONCEPTUAL STOREFRONT DESIGN

GROUND FLOOR 2,796 SF LOWER LEVEL 602 SF TOTAL 3,398 SF

**FRONTAGE** 

Gansevoort Street 69' Washington Street 35' **TOTAL 104'** 

POSSESSION Immediate
ASKING RENT Upon Request