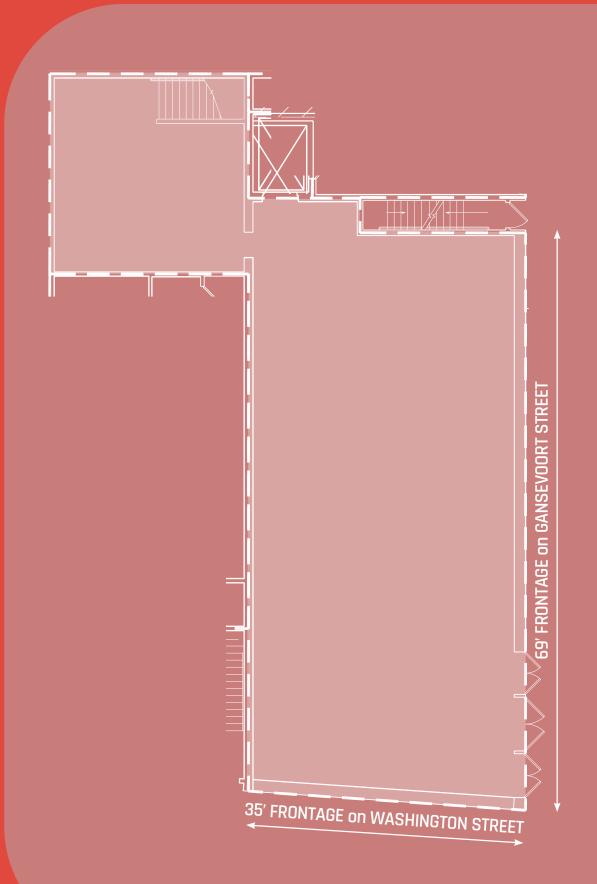

### 73 GANSEVOORT (CORNER)

LANDMARK APPROVED CONCEPTUAL STOREFRONT DESIGN

GROUND FLOOR 2,796 SF LOWER LEVEL 602 SF TOTAL 3,398 SF

**FRONTAGE** 

Gansevoort Street 69' Washington Street 35' **TOTAL 104'** 

POSSESSION Immediate
ASKING RENT Upon Request

GROUND FLOOR 2,796 SF

LOWER LEVEL 602 SF

TOTAL 3,398 SF

**821 WASHINGTON (INLINE)** 

GROUND FLOOR 2,384 SF

LOWER LEVEL 1,175 SF

**TOTAL** 3,559 SF