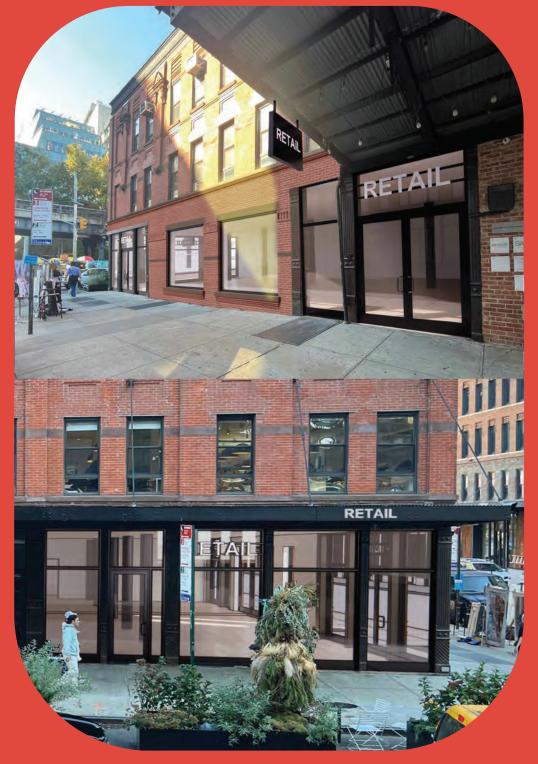

### 73 GANSEVOORT (CORNER)

LANDMARK APPROVED CONCEPTUAL STOREFRONT DESIGN

GROUND FLOOR 2,796 SF LOWER LEVEL 602 SF TOTAL 3,398 SF

**FRONTAGE** 

Gansevoort Street 69' Washington Street 35' **TOTAL 104'** 

POSSESSION Immediate
ASKING RENT Upon Request

## **821 WASHINGTON (INLINE)**

GROUND FLOOR 2,384 SF LOWER LEVEL 1,175 SF TOTAL 3,559 SF

**FRONTAGE**Washington Street 24'

POSSESSION Arranged

**ASKING RENT** Upon Request

GROUND FLOOR 2,384 SF LOWER LEVEL 1,175 SF