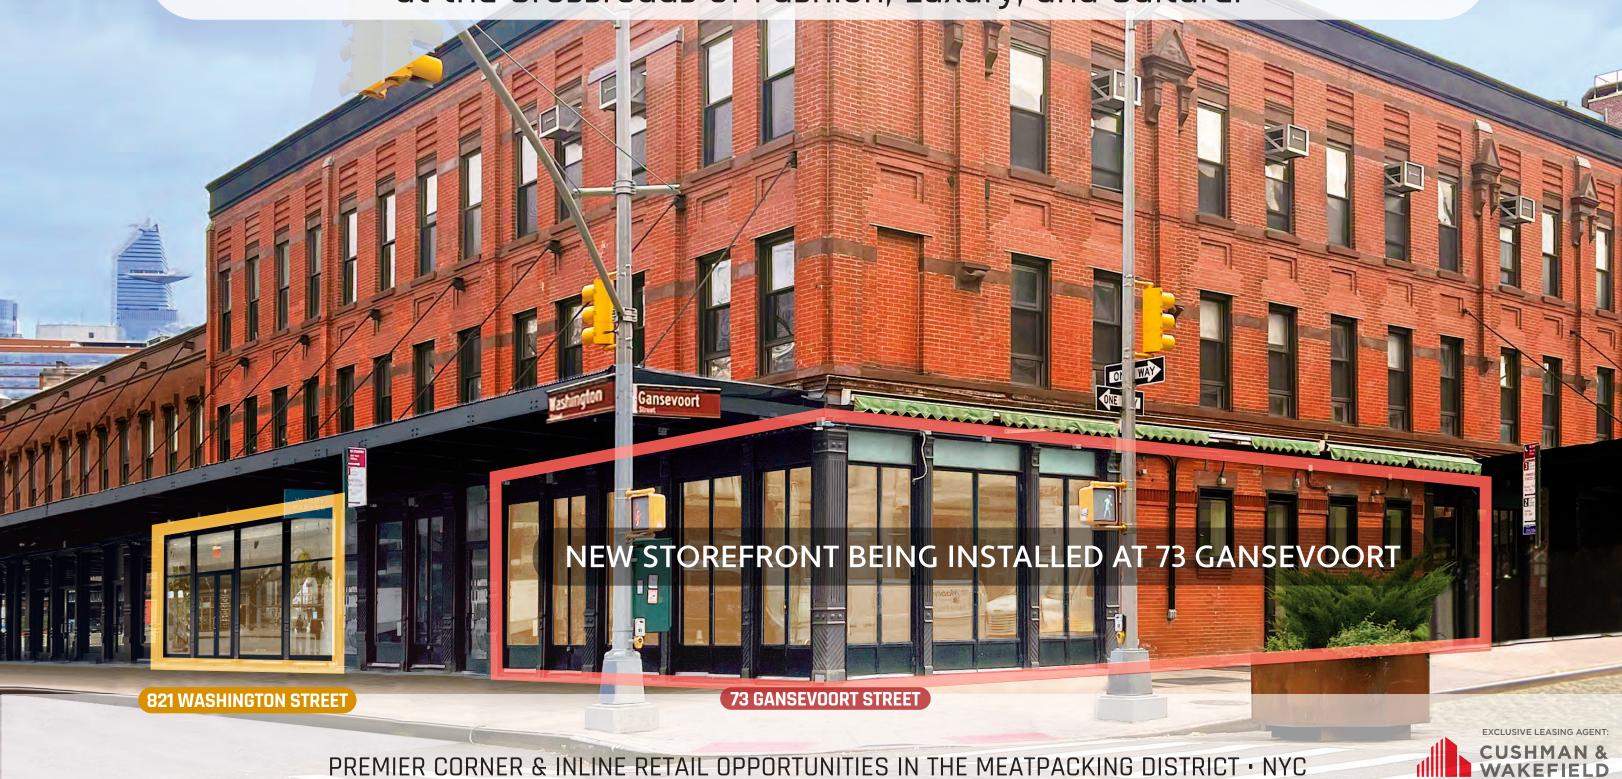

Join Saint Laurent, Golden Goose, and The Whitney Museum at the Crossroads of Fashion, Luxury, and Culture.

PROMINENT RETAIL SPACES AVAILABLE ON ONE OF MEATPACKING'S HIGHEST FOOT-TRAFFIC INTERSECTIONS

73 GANSEVOORT (CORNER)

#### **COMMENTS**

- An iconic Meatpacking District corner, directly across from the new Saint Laurent and Golden Goose flagships and surrounded by premier global luxury and contemporary retailers
- Opportunity for ancillary F&B uses with outdoor seating
- Virtually column free, small format inline opportunity situated amongst high volume retailers
- Located on one of Manhattan's most highly trafficked intersection fronting both the Whitney Museum and the main entrance to the High Line