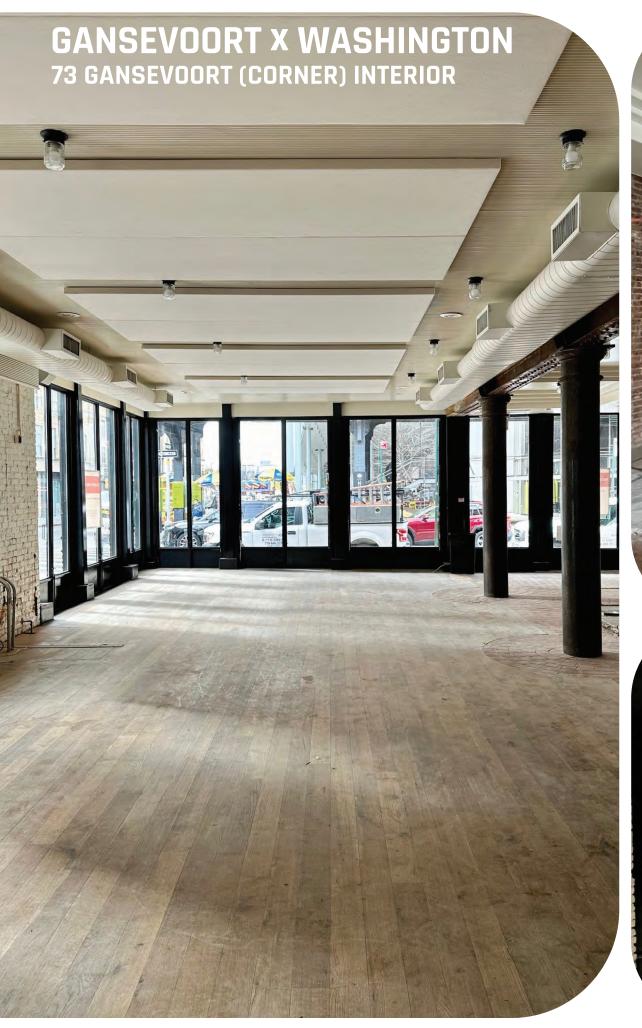

### 73 GANSEVOORT (CORNER)

LANDMARK APPROVED CONCEPTUAL STOREFRONT DESIGN

GROUND FLOOR 2,796 SF LOWER LEVEL 602 SF TOTAL 3,398 SF

**FRONTAGE** 

Gansevoort Street 69' Washington Street 35' **TOTAL 104'** 

POSSESSION Immediate
ASKING RENT Upon Request