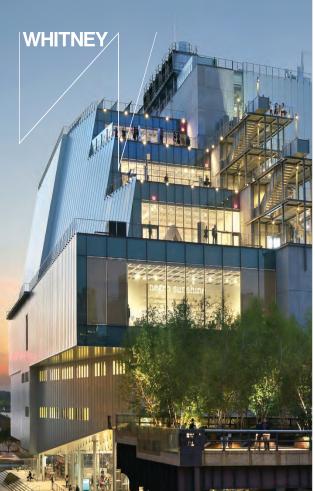

Join Saint Laurent, Golden Goose, and The Whitney Museum at the Crossroads of Fashion, Luxury, and Culture.

PROMINENT RETAIL SPACES AVAILABLE ON ONE OF MEATPACKING'S HIGHEST FOOT-TRAFFIC INTERSECTIONS

73 GANSEVOORT (CORNER)

#### **COMMENTS**

- An iconic Meatpacking District corner, directly across from the new Saint Laurent and Golden Goose flagships and surrounded by premier global luxury and contemporary retailers
- Opportunity for ancillary F&B uses with outdoor seating
- Virtually column free, small format inline opportunity situated amongst high volume retailers
- Located on one of Manhattan's most highly trafficked intersection fronting both the Whitney Museum and the main entrance to the High Line