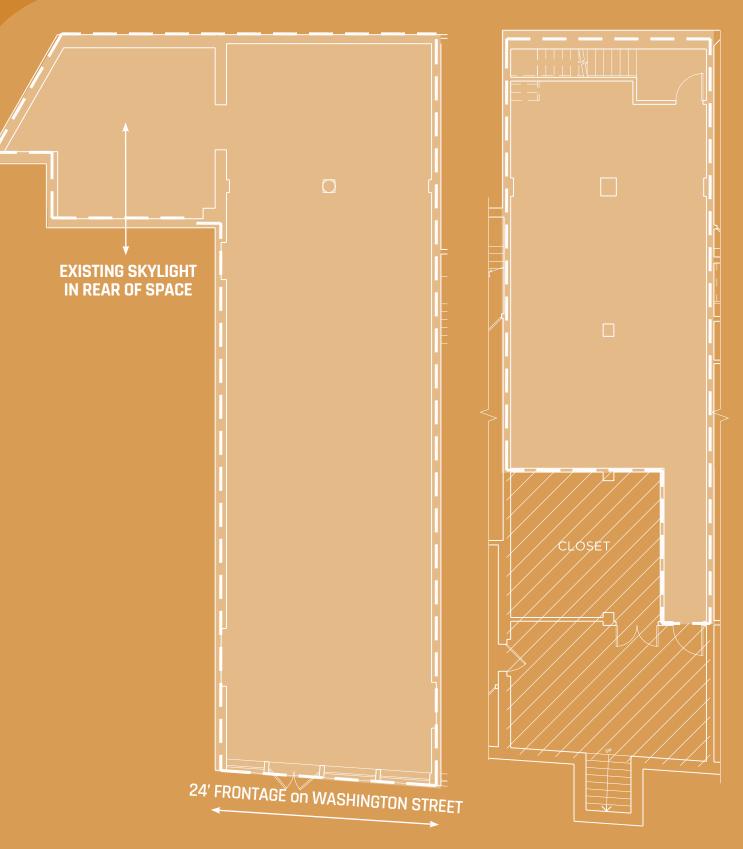

## **821 WASHINGTON (INLINE)**

GROUND FLOOR 2,384 SF LOWER LEVEL 1,175 SF TOTAL 3,559 SF

**FRONTAGE**Washington Street 24'

POSSESSION Arranged

**ASKING RENT** Upon Request

GROUND FLOOR 2,384 SF LOWER LEVEL 1,175 SF