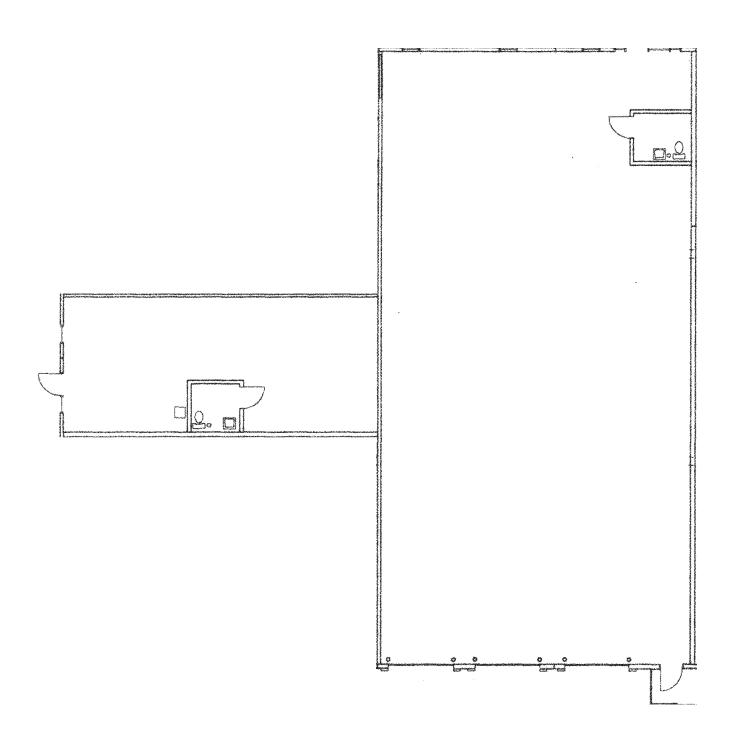

## 4,664 SF AVAILABLE FOR SUBLEASE

## SPACE HIGHLIGHTS

**ASKING RATE** 

\$12.00/SF NNN

**WAREHOUSE SF** 

4,664 SF

**CLEAR HEIGHT** 

18

**LOADING DOORS** 

(3) DOCK DOORS

**OPEX\*** 

\$9.66 PSF

**YEAR BUILT** 

1997

**ELECTRICAL SPECS** 

3-PHASE

**PARKING RATIO** 

0.79/1.000

**MONTHLY RATE** 

\$8,923.63/MO

**ZONING** 

AC-3

**LEASE EXPIRATION** 

**APRIL 2026** 

\*Denotes Estimated Operating Expenses for 2023