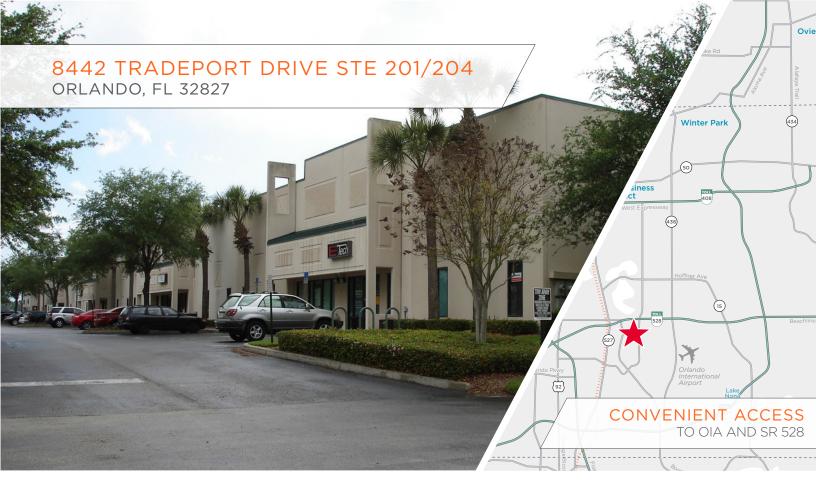

## 4,664 SF AVAILABLE FOR SUBLEASE

## SPACE HIGHLIGHTS

**ASKING RATE** 

\$12.00/SF NNN

**WAREHOUSE SF** 

4,664 SF

**CLEAR HEIGHT** 

18

**LOADING DOORS** 

(3) DOCK DOORS

**OPEX\*** 

\$9.66 PSF

**YEAR BUILT** 

1997

**ELECTRICAL SPECS** 

3-PHASE

**PARKING RATIO** 

0.79/1.000

**MONTHLY RATE** 

\$8,923.63/MO

**ZONING** 

AC-3

**LEASE EXPIRATION** 

**APRIL 2026** 

\*Denotes Estimated Operating Expenses for 2023