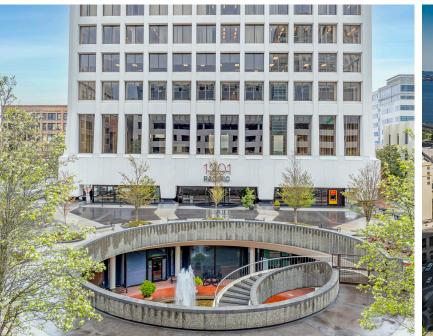

# PROPERTY HIGHLIGHTS

- Tacoma's largest office tower, located in CBD, with immediate access to I-705 & I-5.
- Newly renovated building, featuring a new plaza/courtyard, and outdoor seating.
- Building offers conference rooms, locker room facilities, ample covered parking, and more.
- Beautiful panoramic views of Commencement Bay, Mt. Rainier, Olympics, and Cascade Mountains.

#### **1201 PACIFIC AVENUE** TACOMA, WA