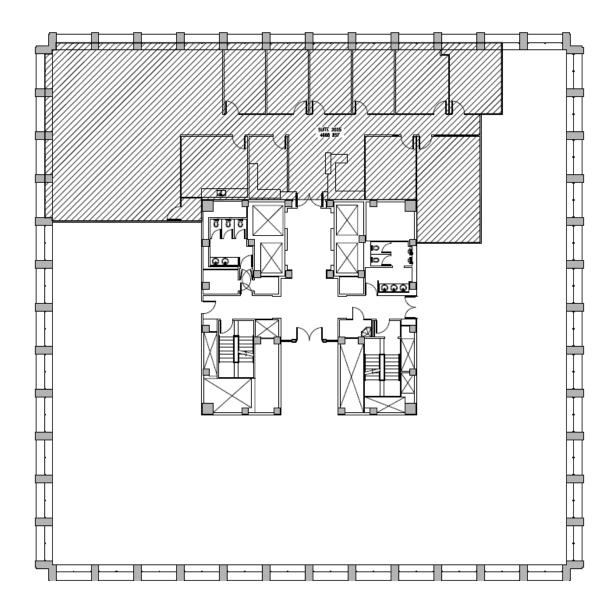

### FOR SUBLEASE | ±4,668 SF AVAILABLE 1201 PACIFIC AVENUE TACOMA, WA

## **FLOOR 20 | SUITE 2025**



#### **1201 PACIFIC AVENUE** TACOMA, WA

# PROPERTY HIGHLIGHTS

- Tacoma's largest office tower, located in CBD, with immediate access to I-705 & I-5.
- Newly renovated building, featuring a new plaza/courtyard, and outdoor seating.
- Building offers conference rooms, locker room facilities, ample covered parking, and more.
- Beautiful panoramic views of Commencement Bay, Mt. Rainier, Olympics, and Cascade Mountains.

### AVAILABLE STARTING: IMMEDIATELY







#### **1201 PACIFIC AVENUE** TACOMA, WA







#### **1201 PACIFIC AVENUE** TACOMA, WA

# FLOOR PLAN



#### FOR MORE INFORMATION, CONTACT:

#### Kevin Smith Associate Director +1 206 682 0666 kevin.smith@cushwake.com

2101 L Street, N.W. Suite 500 Washington, DC 20037 +1 202 463 2100 cushmanwakefield.com



©2024 Cushman & Wakefield. All rights reserved. The information contained in this communication is strictly confidential. This information has been obtained from sources believed to be reliable but has not been verified. NO WARRANTY OR REPRESENTATION, EXPRESS OR IMPLIED, IS MADE AS TO THE CONDITION OF THE PROPERTY (OR PROPERTIES) REFERENCED HEREIN OR AS TO THE ACCURACY OR COMPLETENESS OF THE INFORMATION CONTAINED HEREIN, AND SAME IS SUBMITTED SUBJECT TO ERRORS, OMISSIONS, CHANGE OF PRICE, RENTAL OR OTHER CONDITIONS, WITHDRAWAL WITHOUT NOTICE, AND TO ANY SPECIAL LISTING CONDITIONS IMPOS