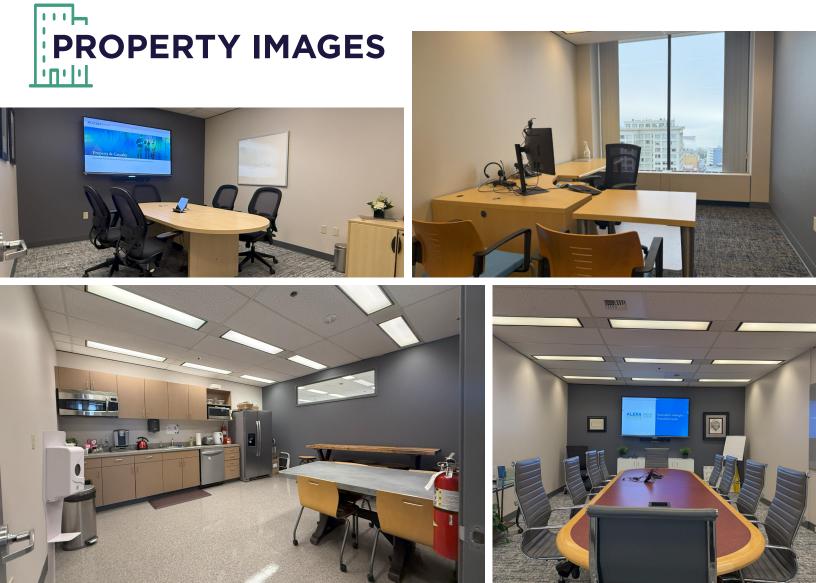

# PROPERTY HIGHLIGHTS

- Tacoma's largest office tower, located in CBD, with immediate access to I-705 & I-5.
- Newly renovated building, featuring a new plaza/courtyard, and outdoor seating.
- Building offers conference rooms, locker room facilities, ample covered parking, and more.
- Beautiful panoramic views of Commencement Bay, Mt. Rainier, Olympics, and Cascade Mountains.

#### **1201 PACIFIC AVENUE** TACOMA, WA