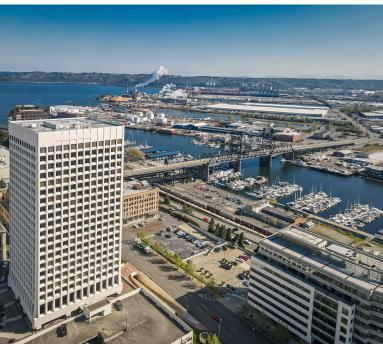

# PROPERTY HIGHLIGHTS

- Tacoma's largest office tower, located in CBD, with immediate access to I-705 & I-5.
- Newly renovated building, featuring a new plaza/courtyard, and outdoor seating.
- Building offers conference rooms, locker room facilities, ample covered parking, and more.
- Beautiful panoramic views of Commencement Bay, Mt. Rainier, Olympics, and Cascade Mountains.

#### **1201 PACIFIC AVENUE** TACOMA, WA