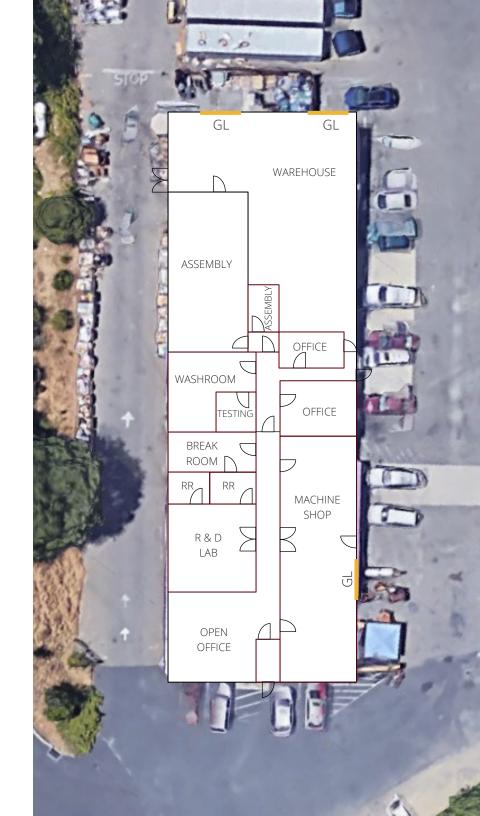

### PROPERTY HIGHLIGHTS

The subject property, which was originally constructed in 1955, is an 8,186 SF industrial building on a 1.5-acre lot in the town of Placerville, CA. This property is best suited for an owner-user.

| Building Size: | ±8,186 SF              |
|----------------|------------------------|
| Office Area:   | ±4,000 SF              |
| Site Area:     | ±1.45 AC (63,162 SF)   |
| Clear Height:  | 15'                    |
| Loading:       | 1 GL                   |
| Parking:       | 12.82/1,000 SF         |
| Year Built:    | 1955                   |
| Zoned:         | Retail, R&D, Warehouse |
| Flood Zone:    | AE                     |
| APN:           | 323-400-004            |
| Sale Price:    | Contact Broker         |