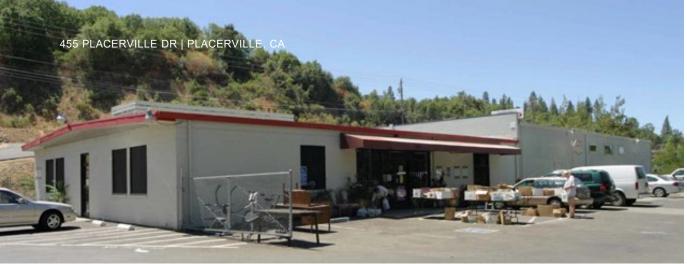

#### 455 PLACERVILLE DR.

**PLACERVILLE, CA 95667** 

### PROPERTY HIGHLIGHTS

The subject property, which was originally constructed in 1955, is an 8,186 SF industrial building on a 1.5-acre lot in the town of Placerville, CA. This property is best suited for an owner-user.