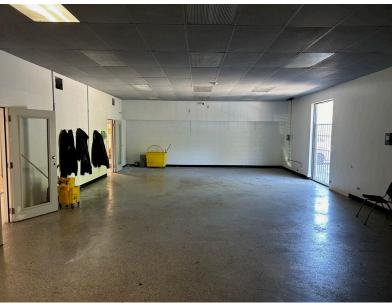

### PROPERTY HIGHLIGHTS

The subject property, which was originally constructed in 1955, is an 8,186 SF industrial building on a 1.5-acre lot in the town of Placerville, CA. This property is best suited for an owner-user.

| Building Size: | ±8,186 SF              |
|----------------|------------------------|
| Office Area:   | ±4,000 SF              |
| Site Area:     | ±1.45 AC (63,162 SF)   |
| Clear Height:  | 15'                    |
| Loading:       | 1 GL                   |
| Parking:       | 12.82/1,000 SF         |
| Year Built:    | 1955                   |
| Zoned:         | Retail, R&D, Warehouse |
| Flood Zone:    | AE                     |
| APN:           | 323-400-004            |
| Sale Price:    | Contact Broker         |