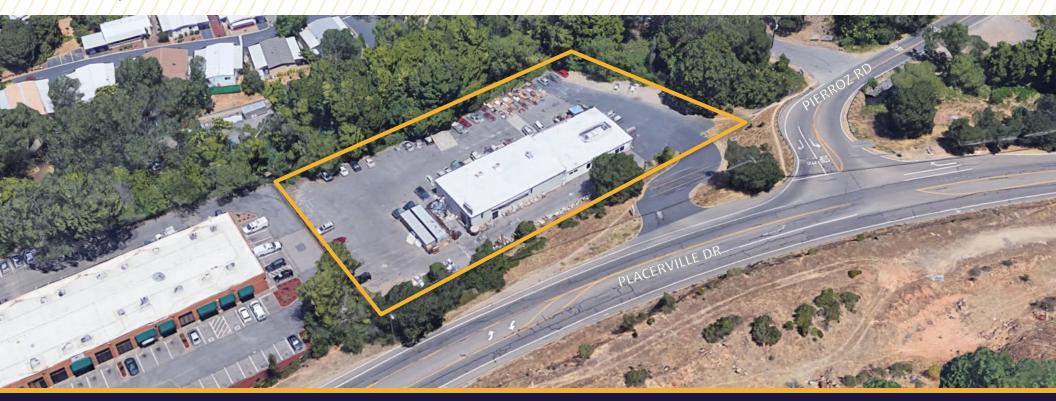

### FOR SALE **±8,186 SF on ±1.45 AC**



#### 455 PLACERVILLE DR.

**PLACERVILLE, CA 95667** 





### PROPERTY HIGHLIGHTS

The subject property, which was originally constructed in 1955, is an 8,186 SF industrial building on a 1.5-acre lot in the town of Placerville, CA. This property is best suited for an owner-user.

| Building Size: | ±8,186 SF              |
|----------------|------------------------|
| Office Area:   | ±4,000 SF              |
| Site Area:     | ±1.45 AC (63,162 SF)   |
| Clear Height:  | 15'                    |
| Loading:       | 1 GL                   |
| Parking:       | 12.82/1,000 SF         |
| Year Built:    | 1955                   |
| Zoned:         | Retail, R&D, Warehouse |
| Flood Zone:    | AE                     |
| APN:           | 323-400-004            |
| Sale Price:    | Contact Broker