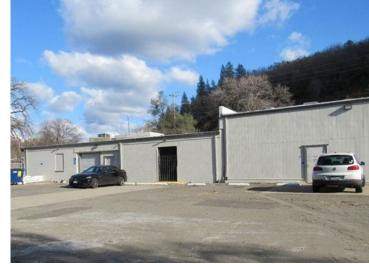

### PROPERTY HIGHLIGHTS

The subject property, which was originally constructed in 1955, is an 8,186 SF industrial building on a 1.5-acre lot in the town of Placerville, CA. This property is best suited for an owner-user.