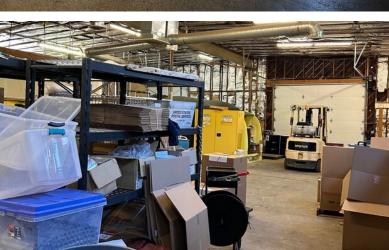

### PROPERTY HIGHLIGHTS

The subject property, which was originally constructed in 1955, is an 8,186 SF industrial building on a 1.5-acre lot in the town of Placerville, CA. This property is best suited for an owner-user.

| Building Size: | ±8,186 SF              |
|----------------|------------------------|
| Office Area:   | ±4,000 SF              |
| Site Area:     | ±1.45 AC (63,162 SF)   |
| Clear Height:  | 15'                    |
| Loading:       | 1 GL                   |
| Parking:       | 12.82/1,000 SF         |
| Year Built:    | 1955                   |
| Zoned:         | Retail, R&D, Warehouse |
| Flood Zone:    | AE                     |
| APN:           | 323-400-004            |
| Sale Price:    | Contact Broker         |