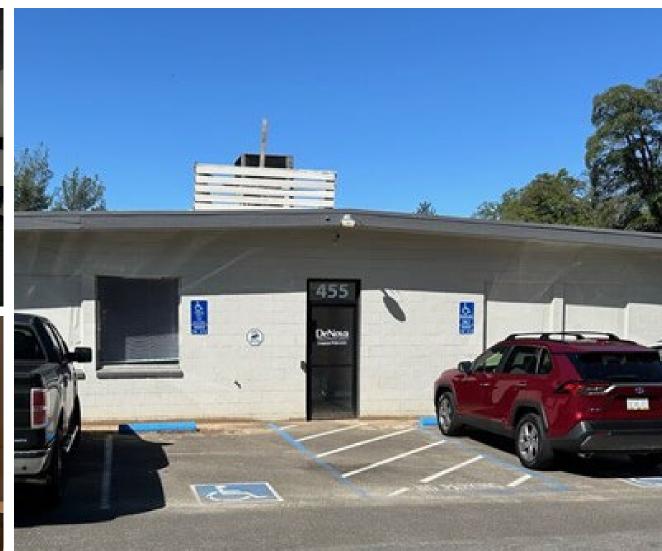

#### 455 PLACERVILLE DR.

**PLACERVILLE, CA 95667** 

### PROPERTY HIGHLIGHTS

The subject property, which was originally constructed in 1955, is an 8,186 SF industrial building on a 1.5-acre lot in the town of Placerville, CA. This property is best suited for an owner-user.