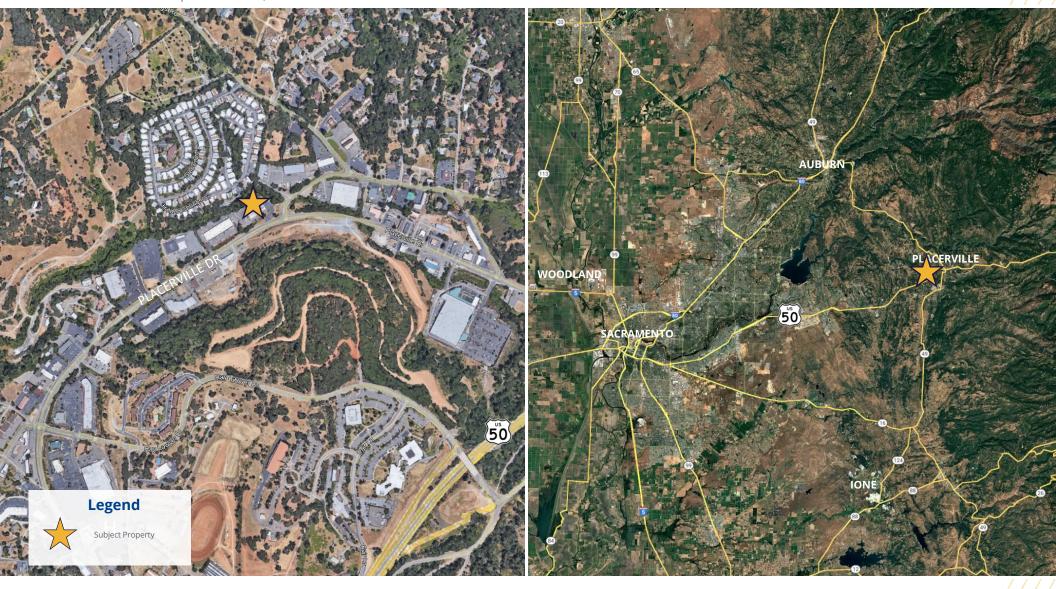

R.

**PLACERVILLE, CA 95667** 





### PROPERTY HIGHLIGHTS

The subject property, which was originally constructed in 1955, is an 8,186 SF industrial building on a 1.5-acre lot in the town of Placerville, CA. This property is best suited for an owner-user.

| Building Size: | ±8,186 SF              |
|----------------|------------------------|
| Office Area:   | ±4,000 SF              |
| Site Area:     | ±1.45 AC (63,162 SF)   |
| Clear Height:  | 15'                    |
| Loading:       | 1 GL                   |
| Parking:       | 12.82/1,000 SF         |
| Year Built:    | 1955                   |
| Zoned:         | Retail, R&D, Warehouse |
| Flood Zone:    | AE                     |
| APN:           | 323-400-004            |
| Sale Price:    | Contact Broker         |















## AREA MAP

# CONTACT INFORMATION

#### **DAVID NICHOLSON**

Managing Director 916 288 4422

David.Nicholson@cushwake.com

CA LIC #01845338

#### **CONNOR BELL**

Senior Associate 916 662 4928

Connor.Bell@cushwake.com

CA LIC #02155224

400 Capitol Mall Suite 1800 Sacramento, CA 95814