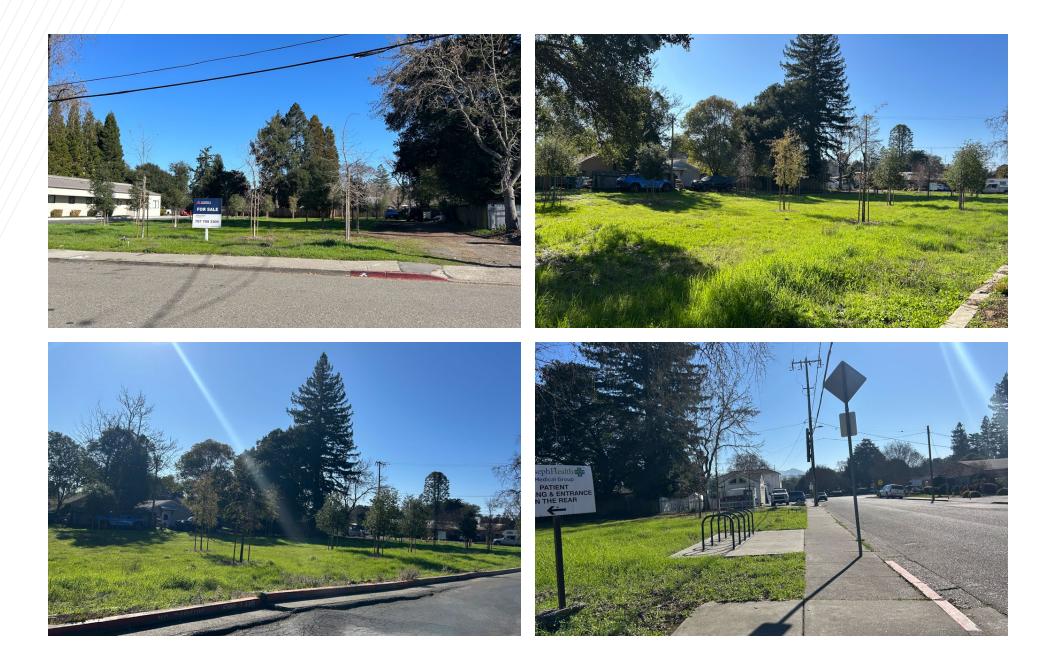

| 520 Doyle Park Drive, Santa Rosa CA<br>Previous ID: 520/540/546 Doyle Park Dr, Santa Rosa, CA                                                                                                                                                                                                                                                                                                               |
|-------------------------------------------------------------------------------------------------------------------------------------------------------------------------------------------------------------------------------------------------------------------------------------------------------------------------------------------------------------------------------------------------------------|
| 014-082-042 (Previous ID: 014-082-012, 015,026)                                                                                                                                                                                                                                                                                                                                                             |
| Established commercial district with the immediate area dom-<br>inated by medical office related uses supporting Providence /<br>Memorial Hospital. Beyond the immediate surrounding to the<br>north and south are residential land use. West is Santa Rosa's<br>central business district. East is residential and retail uses com-<br>prising Montgomery Village regional shopping center.                |
| Vacant, in-line city lot with frontage along Doyle Park Drive.                                                                                                                                                                                                                                                                                                                                              |
| ±0.55 Acres (24,000 SF)                                                                                                                                                                                                                                                                                                                                                                                     |
| Rectangle with 30' (Depth) x 50' wide notch at the rear.                                                                                                                                                                                                                                                                                                                                                    |
| Width: 100' (frontage). Depth: 225' to 255'                                                                                                                                                                                                                                                                                                                                                                 |
| Level                                                                                                                                                                                                                                                                                                                                                                                                       |
| To the site. City of Santa Rosa sewer and water. PGE provides<br>Gas & Electric.                                                                                                                                                                                                                                                                                                                            |
| R-I-6 Single-Family Residential district. The R-1 zoning dis-<br>trict is intended to be comprised of detached and attached<br>single-family houses, and small multi-family projects, together<br>with compatible accessory use. The minimum allowable lot<br>size is 6,000 square feet. A residential small lot subdivision<br>may include second dwelling units, provided it complies with<br>the zoning. |
| None.                                                                                                                                                                                                                                                                                                                                                                                                       |
| Curb, gutter, and sidewalk                                                                                                                                                                                                                                                                                                                                                                                  |
|                                                                                                                                                                                                                                                                                                                                                                                                             |