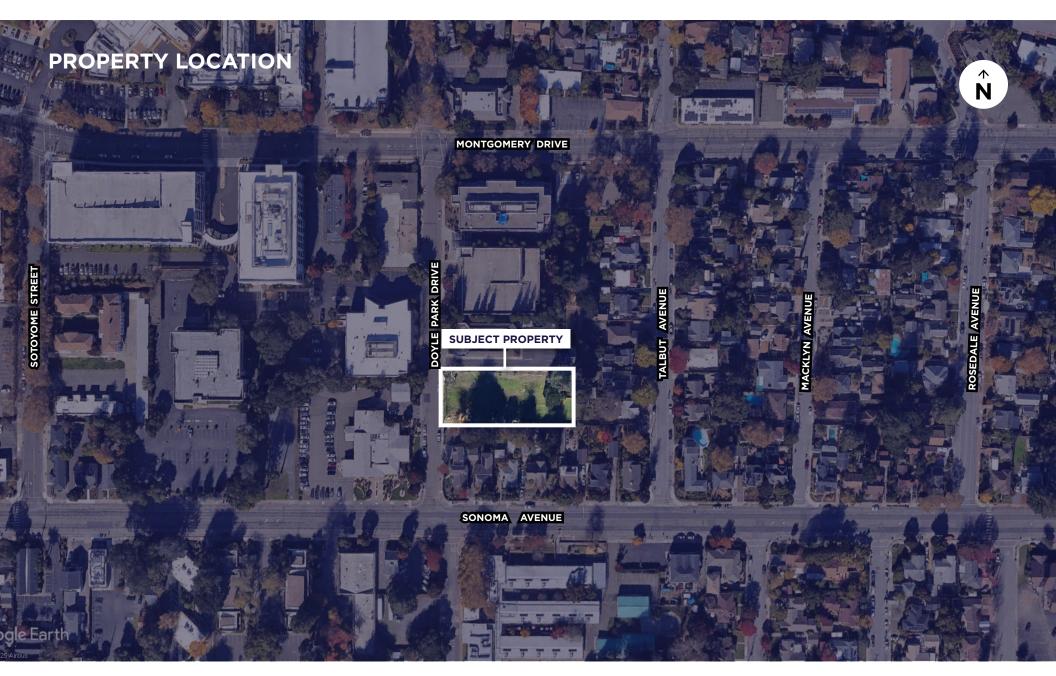

| 520 Doyle Park Drive, Santa Rosa CA<br>Previous ID: 520/540/546 Doyle Park Dr, Santa Rosa, CA                                                                                                                                                                                                                                                                                                               |
|-------------------------------------------------------------------------------------------------------------------------------------------------------------------------------------------------------------------------------------------------------------------------------------------------------------------------------------------------------------------------------------------------------------|
| 014-082-042 (Previous ID: 014-082-012, 015,026)                                                                                                                                                                                                                                                                                                                                                             |
| Established commercial district with the immediate area dom-<br>inated by medical office related uses supporting Providence /<br>Memorial Hospital. Beyond the immediate surrounding to the<br>north and south are residential land use. West is Santa Rosa's<br>central business district. East is residential and retail uses com-<br>prising Montgomery Village regional shopping center.                |
| Vacant, in-line city lot with frontage along Doyle Park Drive.                                                                                                                                                                                                                                                                                                                                              |
| ±0.55 Acres (24,000 SF)                                                                                                                                                                                                                                                                                                                                                                                     |
| Rectangle with 30' (Depth) x 50' wide notch at the rear.                                                                                                                                                                                                                                                                                                                                                    |
| Width: 100' (frontage). Depth: 225' to 255'                                                                                                                                                                                                                                                                                                                                                                 |
| Level                                                                                                                                                                                                                                                                                                                                                                                                       |
| To the site. City of Santa Rosa sewer and water. PGE provides<br>Gas & Electric.                                                                                                                                                                                                                                                                                                                            |
| R-I-6 Single-Family Residential district. The R-1 zoning dis-<br>trict is intended to be comprised of detached and attached<br>single-family houses, and small multi-family projects, together<br>with compatible accessory use. The minimum allowable lot<br>size is 6,000 square feet. A residential small lot subdivision<br>may include second dwelling units, provided it complies with<br>the zoning. |
| None.                                                                                                                                                                                                                                                                                                                                                                                                       |
| Curb, gutter, and sidewalk                                                                                                                                                                                                                                                                                                                                                                                  |
|                                                                                                                                                                                                                                                                                                                                                                                                             |