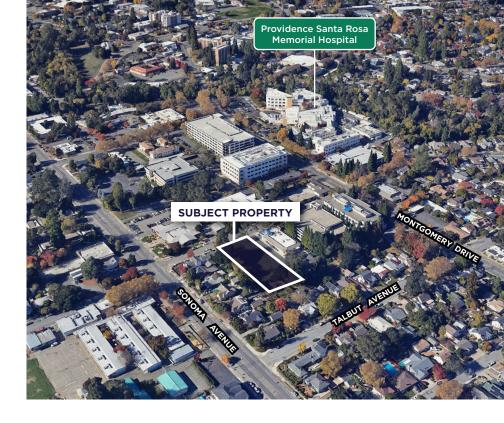

# **520 DOYLE PARK DRIVE** SANTA ROSA, CA 95405

| 520 Doyle Park Drive, Santa Rosa CA<br>Previous ID: 520/540/546 Doyle Park Dr, Santa Rosa, CA                                                                                                                                                                                                                                                                                                               |
|-------------------------------------------------------------------------------------------------------------------------------------------------------------------------------------------------------------------------------------------------------------------------------------------------------------------------------------------------------------------------------------------------------------|
| 014-082-042 (Previous ID: 014-082-012, 015,026)                                                                                                                                                                                                                                                                                                                                                             |
| Established commercial district with the immediate area dom-<br>inated by medical office related uses supporting Providence /<br>Memorial Hospital. Beyond the immediate surrounding to the<br>north and south are residential land use. West is Santa Rosa's<br>central business district. East is residential and retail uses com-<br>prising Montgomery Village regional shopping center.                |
| Vacant, in-line city lot with frontage along Doyle Park Drive.                                                                                                                                                                                                                                                                                                                                              |
| ±0.55 Acres (24,000 SF)                                                                                                                                                                                                                                                                                                                                                                                     |
| Rectangle with 30' (Depth) x 50' wide notch at the rear.                                                                                                                                                                                                                                                                                                                                                    |
| Width: 100' (frontage). Depth: 225' to 255'                                                                                                                                                                                                                                                                                                                                                                 |
| Level                                                                                                                                                                                                                                                                                                                                                                                                       |
| To the site. City of Santa Rosa sewer and water. PGE provides<br>Gas & Electric.                                                                                                                                                                                                                                                                                                                            |
| R-I-6 Single-Family Residential district. The R-1 zoning dis-<br>trict is intended to be comprised of detached and attached<br>single-family houses, and small multi-family projects, together<br>with compatible accessory use. The minimum allowable lot<br>size is 6,000 square feet. A residential small lot subdivision<br>may include second dwelling units, provided it complies with<br>the zoning. |
| None.                                                                                                                                                                                                                                                                                                                                                                                                       |
| Curb, gutter, and sidewalk                                                                                                                                                                                                                                                                                                                                                                                  |
|                                                                                                                                                                                                                                                                                                                                                                                                             |