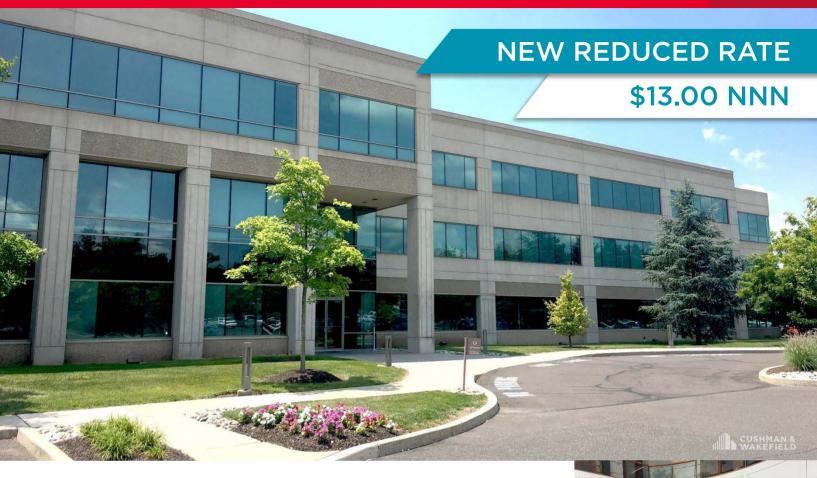

## 1<sup>ST</sup> FLOOR SUBLEASE – 4,384 SF 5 Walnut Grove Drive Horsham, PA

## **Property Highlights**

- 4,384 SF sublease Suite 120
- · 4 Energy Star rated building
- Dramatic atrium lobby with high-end finishes
- Outdoor terrace with iron furniture and umbrellas
- Furniture available
- Negotiable rental rate
- Parking ratio of 5.29/1,000 SF
- Convenient access to public transportation; SEPTA Bus Route 310 stops at parking lot entrance