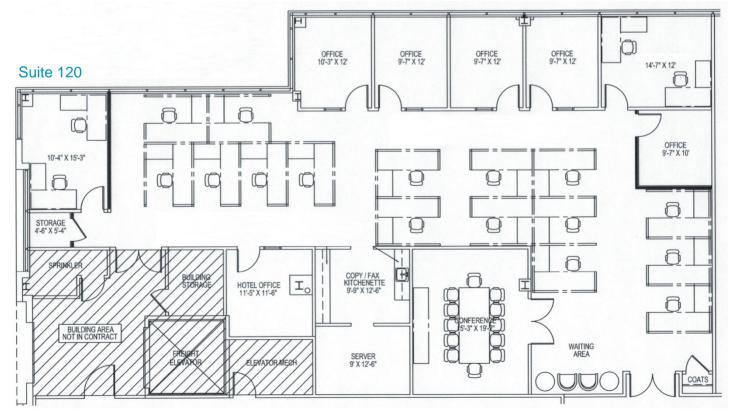

## **Property Highlights**

- 4,384 SF sublease Suite 120
- · 4 Energy Star rated building
- Dramatic atrium lobby with high-end finishes
- Outdoor terrace with iron furniture and umbrellas
- Furniture available
- Negotiable rental rate
- Parking ratio of 5.29/1,000 SF
- Convenient access to public transportation; SEPTA Bus Route 310 stops at parking lot entrance