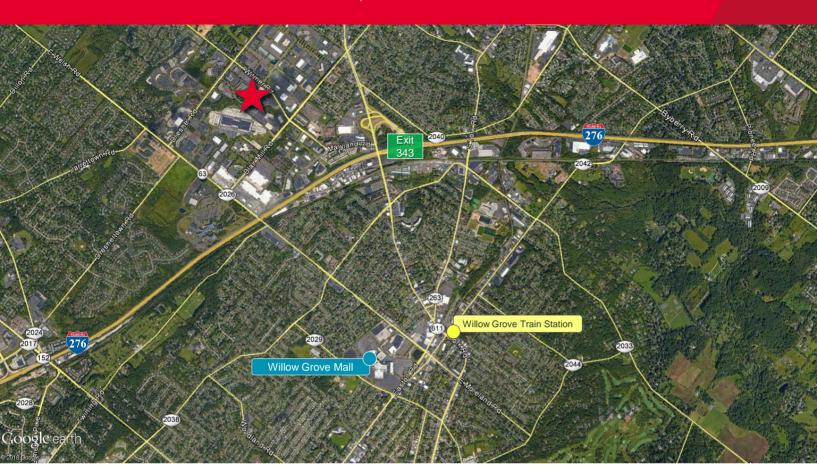

- 2 miles from the Willow Grove Train Station with connection to SEPTA Bus Route 310
- Sublease through 10/31/2020

## **Area Amenities**

- Within 2 miles of the Willow Grove Park Mall
- Local amenities include Home Depot, Walmart Super Center, Target, Cosi, Corner Bakery Café, Anthony's Coal Fired Pizza, Starbucks, TJ Maxx, Rite Aid, Residence Inn Philadelphia Willow Grove, Extended Stay America and more