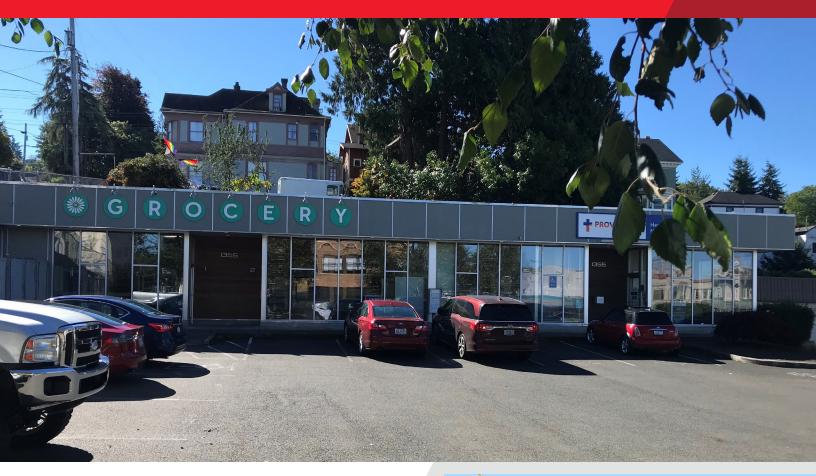

### FOR SALE SHARK ROCK COMMERCE CENTER

1355 Exchange St. | Astoria OR

#### COMMERCIAL BUILDING FOR SALE

Sale Price: \$1,495,000

Property: 0.34 Acres Building Area: 5,624 SF

- Rare owner-user/investor opportunity
- Adaptable open configuration with 2 storefronts
- Zoning allows wide range of retail, medical, office uses
- Built in 1958, exposed ceilings, extensive plumbing throughout, full HVAC system
- Prime location on Exchange St. and 14th St, near Commercial St, Marine Dr, and Hwy 30
- Neighboring numerous restaurants, breweries, and Astoria Sunday Market