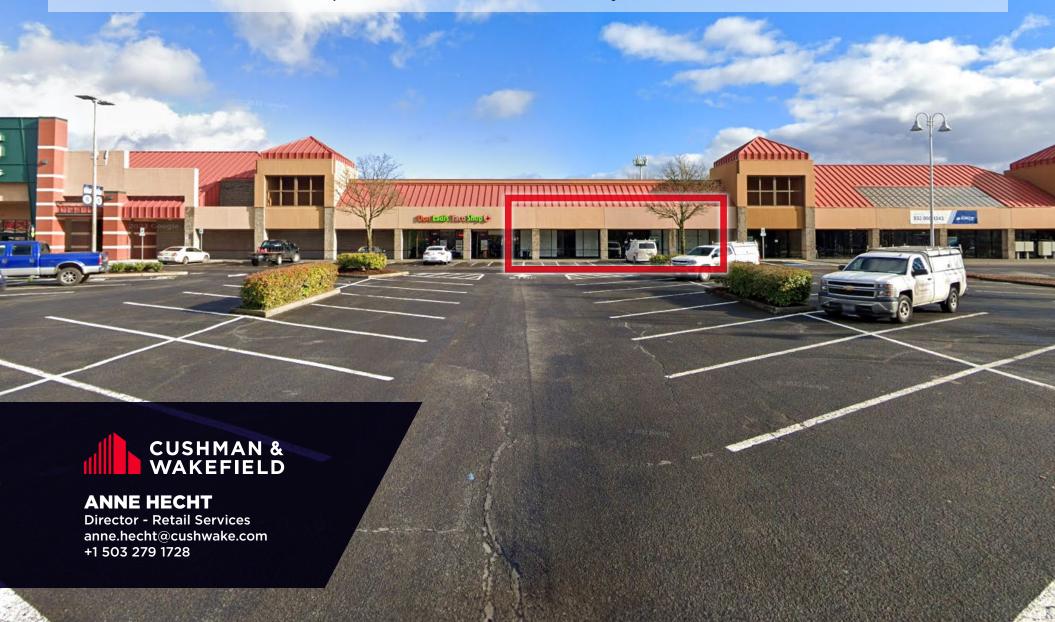

# FOR LEASE | ±5,000 SF Inline Retail Space

**Gresham Town Fair** 

620 NW Eastman Parkway - Suite 23 - Gresham, OR 97030

### PROPERTY DETAILS

This storefront offers a number of desirable features and is perfectly located in the center of Gresham Town Fair - right on the corner of NW Division Street and NW Eastman Parkway.

The available ±5,000 SF suite is currently configured as a large, open retail storefront buildout. Call Broker for details about allowable potential uses.