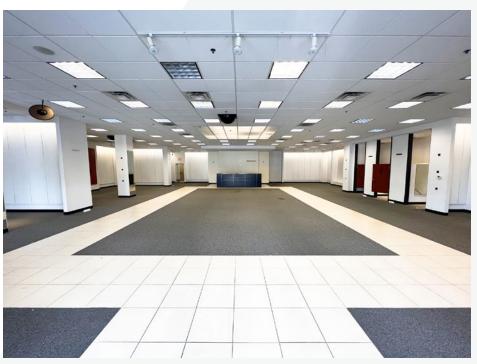

### PROPERTY DETAILS

This storefront offers a number of desirable features and is perfectly located in the center of Gresham Town Fair - right on the corner of NW Division Street and NW Eastman Parkway.

The available ±5,000 SF suite is currently configured as a large, open retail storefront buildout. Call Broker for details about allowable potential uses.