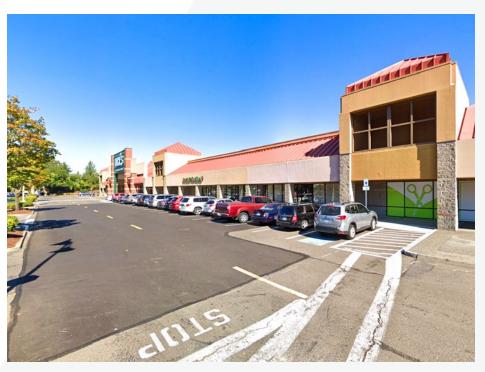

# FOR LEASE | ±5,000 SF Inline Retail Space

**Gresham Town Fair** 

620 NW Eastman Parkway - Suite 23 - Gresham, OR 97030

### PROPERTY DETAILS

This storefront offers a number of desirable features and is perfectly located in the center of Gresham Town Fair - right on the corner of NW Division Street and NW Eastman Parkway.

Anchored by large national brands like Dick's Sports, PetSmart, Dollar Tree and Ross Dress For Less - plus a variety of service providers, food and even a public library branch. Highly visible signage opportunity and all but unlimited parking.