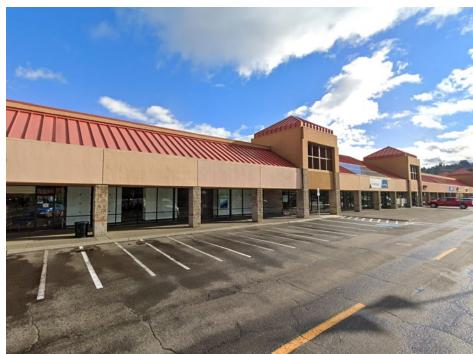

### PROPERTY DETAILS

This storefront offers a number of desirable features and is perfectly located in the center of Gresham Town Fair - right on the corner of NW Division Street and NW Eastman Parkway.

Anchored by large national brands like Dick's Sports, PetSmart, Dollar Tree and Ross Dress For Less - plus a variety of service providers, food and even a public library branch. Highly visible signage opportunity and all but unlimited parking.

#### HIGHLIGHTS

- Average Daily Traffic (ADT) ±19,634 per day on NW Eastman Parkway
- Excellent Location just 1-2 blocks from MAX Light Rail Gresham City Hall stop / Park & Ride
- Centrally Positioned within the Gresham Town Fair Shopping Center
- Signalized Access from NW Eastman Parkway and abundant parking throughout the complex
- Anchored by Dick's Sports, PetSmart, Ross Dress for Less, Dollar Tree & Snap Fitness
- 1 block to Division & 2 blocks to Powell Blvd (Hwy 26)
- Gresham Station Shopping Center is 2 blocks away at SE Division St, one block west of NW Eastman Pkwy