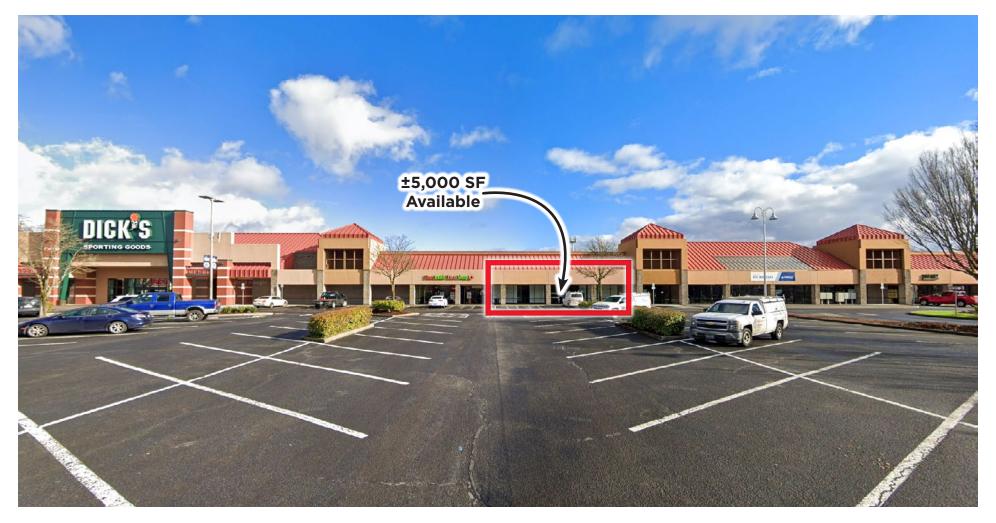

### PROPERTY DETAILS

This storefront offers a number of desirable features and is perfectly located in the center of Gresham Town Fair - right on the corner of NW Division Street and NW Eastman Parkway.

Anchored by large national brands like Dick's Sports, PetSmart, Dollar Tree and Ross Dress For Less - plus a variety of service providers, food and even a public library branch. Highly visible signage opportunity and all but unlimited parking.

The available ±5,000 SF suite is currently configured as a large, open retail storefront buildout. Call Broker for details about allowable potential uses.