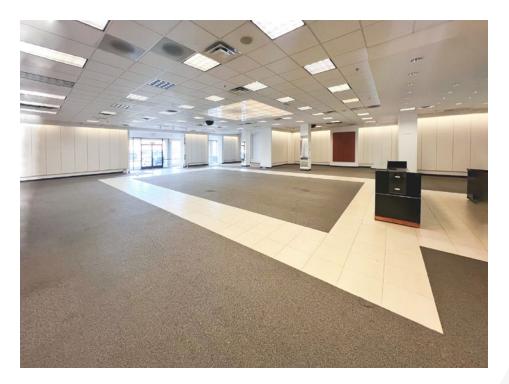

The available ±5,000 SF suite is currently configured as a large, open retail storefront buildout. Call Broker for details about allowable potential uses.

## FLOOR PLAN | 620 NW Eastman Pkwy - Suite 23 - Gresham, OR 97030