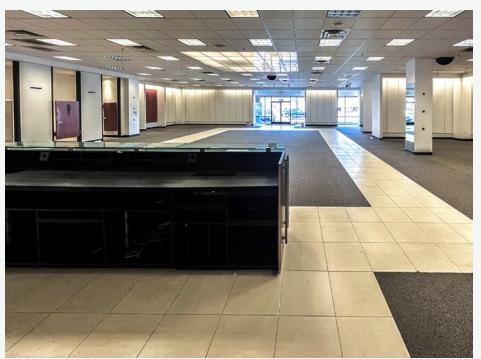

### PROPERTY DETAILS

This storefront offers a number of desirable features and is perfectly located in the center of Gresham Town Fair - right on the corner of NW Division Street and NW Eastman Parkway.

The available ±5,000 SF suite is currently configured as a large, open retail storefront buildout. Call Broker for details about allowable potential uses.