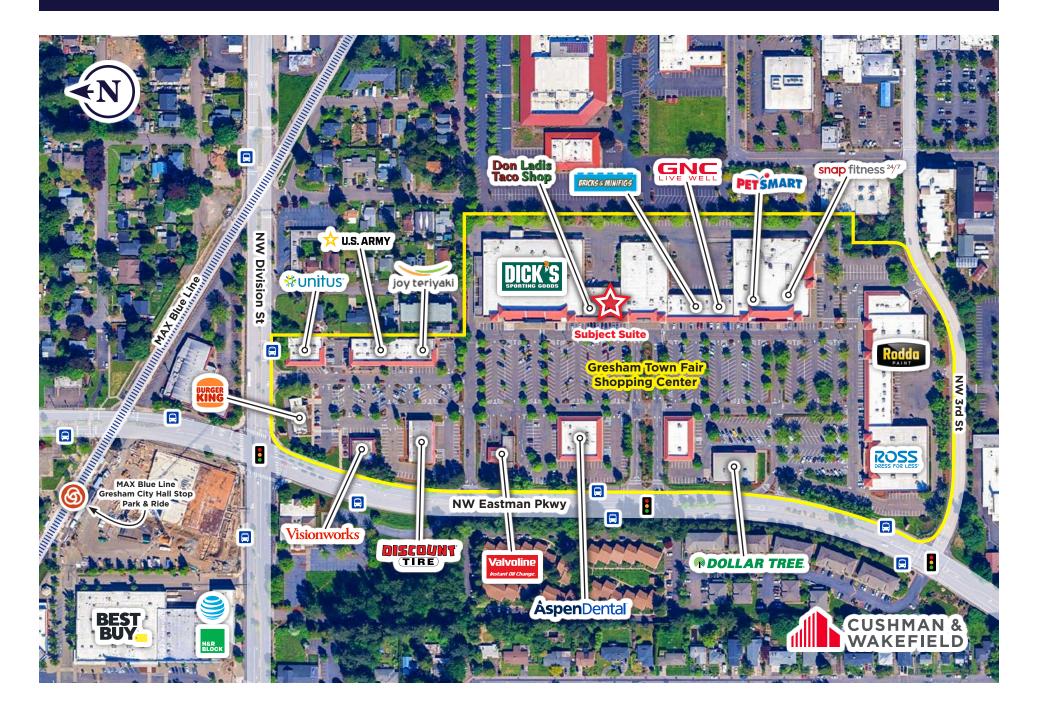

## PROPERTY SITE MAP | 620 NW Eastman Pkwy - Suite 23 - Gresham, OR 97030

Anchored by large national brands like Dick's Sports, PetSmart, Dollar Tree and Ross Dress For Less - plus a variety of service providers, food and even a public library branch. Highly visible signage opportunity and all but unlimited parking.

#### HIGHLIGHTS

- Average Daily Traffic (ADT) ±19,634 per day on NW Eastman Parkway
- Excellent Location just 1-2 blocks from MAX Light Rail Gresham City Hall stop / Park & Ride
- Centrally Positioned within the Gresham Town Fair Shopping Center
- Signalized Access from NW Eastman Parkway and abundant parking throughout the complex
- Anchored by Dick's Sports, PetSmart, Ross Dress for Less, Dollar Tree & Snap Fitness
- 1 block to Division & 2 blocks to Powell Blvd (Hwy 26)
- Gresham Station Shopping Center is 2 blocks away at SE Division St, one block west of NW Eastman Pkwy