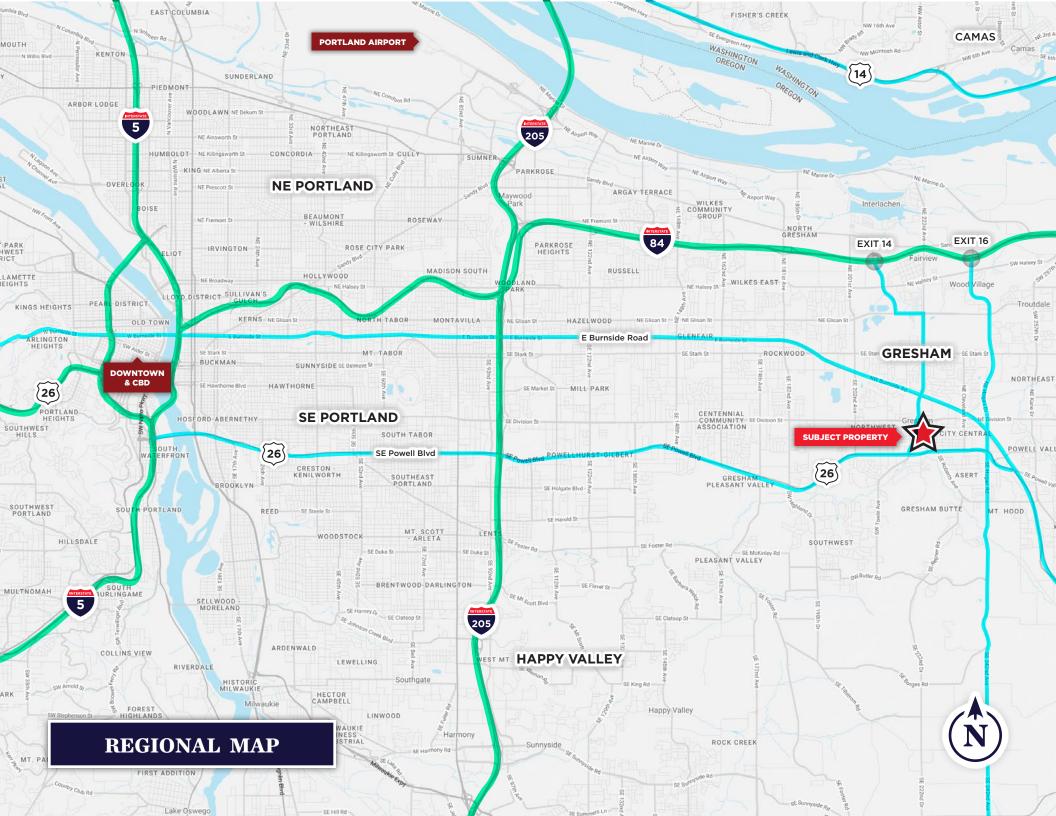

k west of NW Eastman Pkwy

### LOCAL DEMOGRAPHICS

| ATTRIBUTE             | 1 Mile    | 2 Mile    | 3 Mile    |
|-----------------------|-----------|-----------|-----------|
| Population: 2024      | 17,425    | 61,354    | 129,703   |
| Median Age            | 39.4      | 38.4      | 38.3      |
| Daytime Employees     | 10,814    | 22,245    | 47,316    |
| Businesses            | 1,678     | 3,266     | 5,058     |
| Median Home Value     | \$404,137 | \$377,455 | \$381,835 |
| Avg. Household Income | \$80,563  | \$78,497  | \$83,389  |

<sup>\*</sup> Demographics derived from CoStar for 620 NW Eastman Pkwy, Gresham, OR

## FLOOR PLAN | 620 NW Eastman Pkwy - Suite 23 - Gresham, OR 97030







## PROPERTY SITE MAP | 620 NW Eastman Pkwy - Suite 23 - Gresham, OR 97030

























#### **ANNE HECHT**

Director - Retail Services Direct +1 503 279 1728 Mobile +1 503 504 1841 anne.hecht@cushwake.com



200 SW Market St, Ste 200 Portland, OR 97201 +1 503 279 1700 | cushwake.com