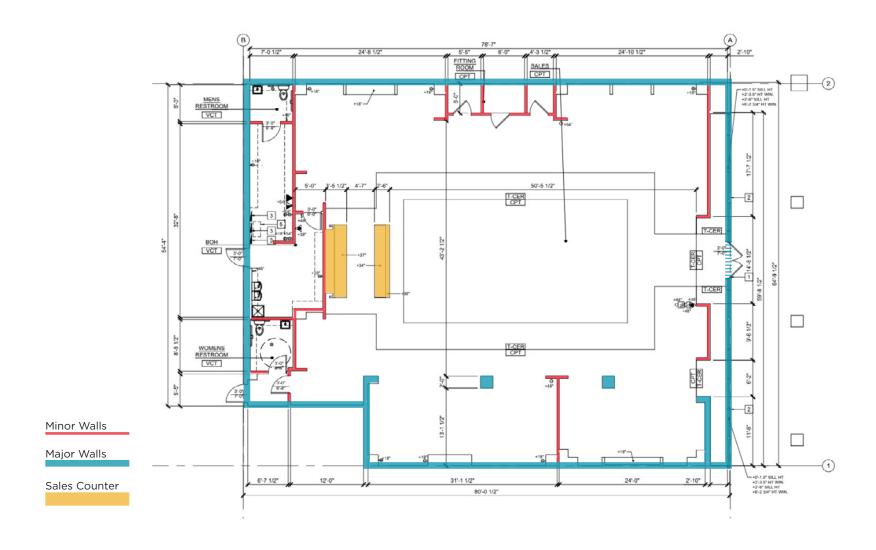

## FLOOR PLAN | 620 NW Eastman Pkwy - Suite 23 - Gresham, OR 97030

The available ±5,000 SF suite is currently configured as a large, open retail storefront buildout. Call Broker for details about allowable potential uses.