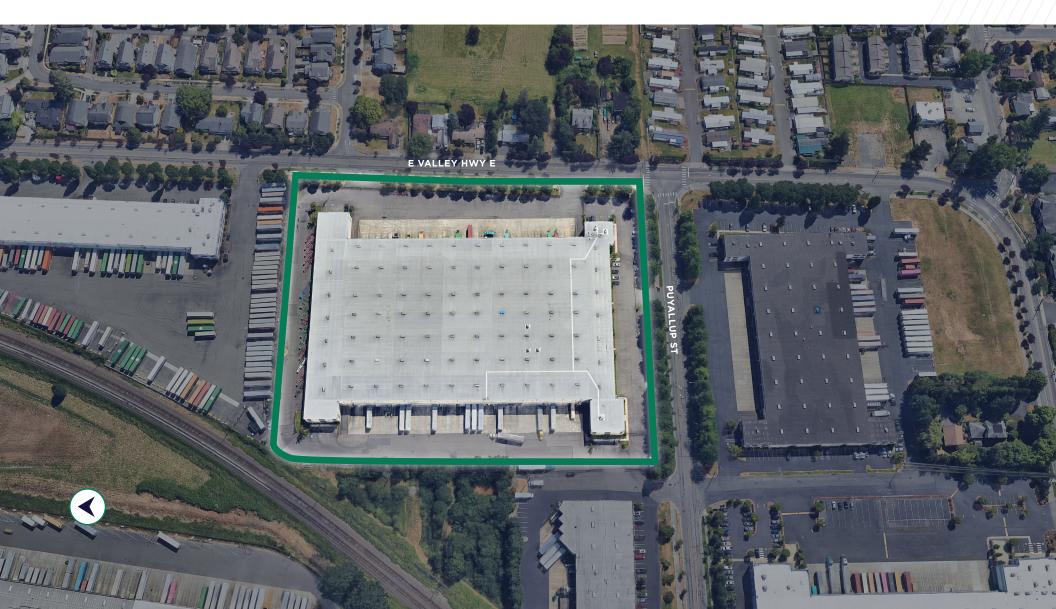

# SITE AERIAL **228,256 SF**

8 MILES
TO INTERSTATE 5

2 MILES TO HIGHWAY 167

12 MILES
TO PORT OF TACOMA

20 MILES
TO SEATAC AIRPORT

**34 MILES**TO PORT OF SEATTLE

WITHDRAWAL WITHOUT NOTICE, AND TO ANY SPECIAL LISTING CONDITIONS IMPOSED BY THE PROPERTY OWNER(S). ANY PROJECTIONS,