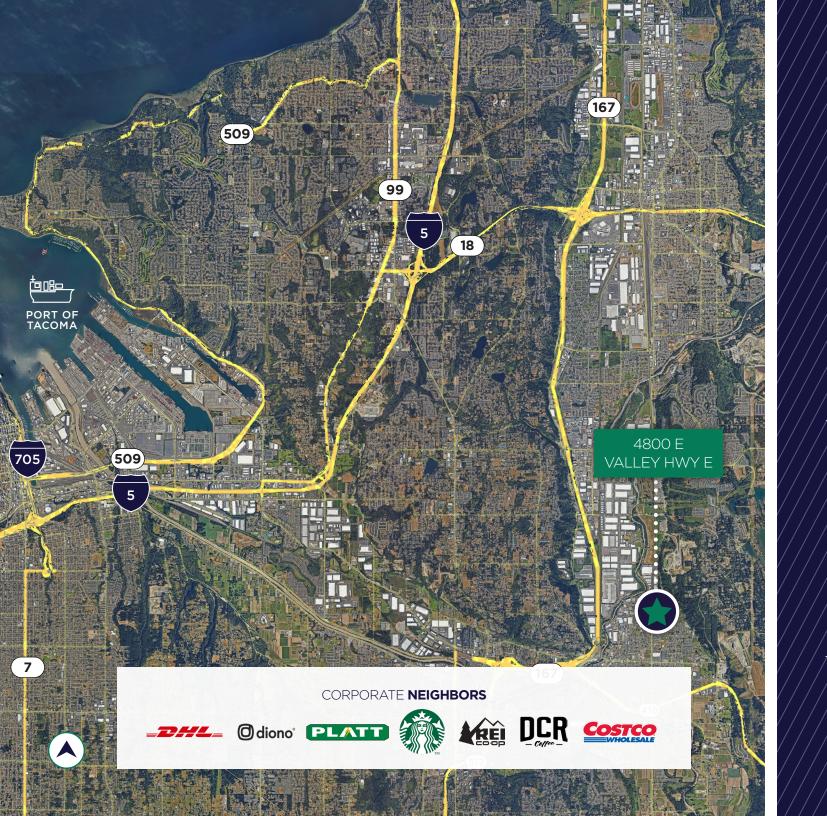

# SITE AERIAL **228,256 SF**

8 MILES
TO INTERSTATE 5

2 MILES TO HIGHWAY 167

12 MILES
TO PORT OF TACOMA

20 MILES
TO SEATAC AIRPORT

**34 MILES**TO PORT OF SEATTLE

WITHDRAWAL WITHOUT NOTICE, AND TO ANY SPECIAL LISTING CONDITIONS IMPOSED BY THE PROPERTY OWNER(S). ANY PROJECTIONS,