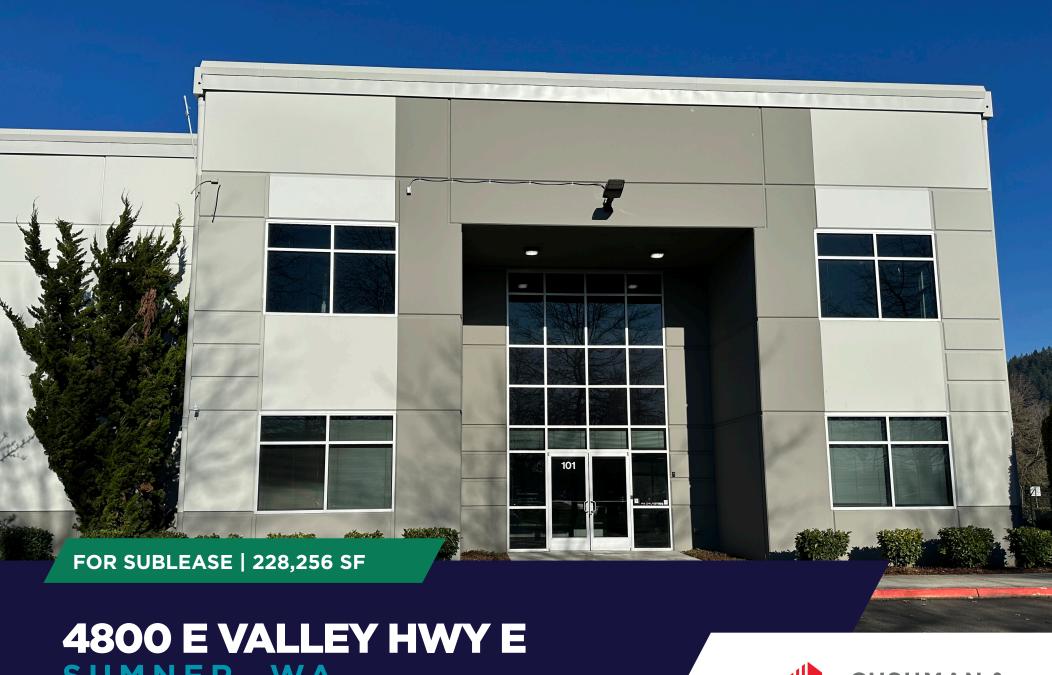

## 4800 E VALLEY HWY E SUMNER, WA

## PROPERTY HIGHLIGHTS

Space Available: 228,256 SF

Office Area: 2,887 SF

Clear Height: 35'

Loading: 56 Dock High Doors with Levelers

Parking: 200 Auto Stalls

Year Built: 2004

Column Spacing: 50' x 52.5' Typical