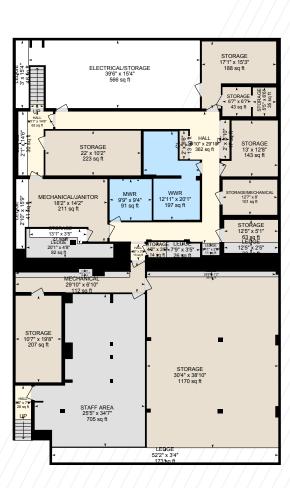

# **4 & 14 KING STREET WEST**OSHAWA



### **OSHAWA**

### PROPERTY FEATURES

A flagship property in downtown Oshawa at the corner of Simcoe St N and King St W. High visibility location perfect for owner-occupier head office

Building Size: 14,827 SF

Site Area: 0.312 Acres

Frontage: 99.76 Feet

Building Depth: 136 Feet

Parking: Approximately 16 at rear of property

Price: \$4,400,000 \$3,600,000





### **4 & 14 KING STREET WEST**

### **OSHAWA**

### **FLOOR PLANS**







SECOND FLOOR 3,589 SF



BASEMENT FLOOR 5,421 SF

## 4 & 14 KING STREET WEST OSHAWA

### **PICTURES**













### **4 & 14 KING STREET WEST**

### **OSHAWA**

### **AMENITIES MAP**



### Amenities

| Costco              | 01 |
|---------------------|----|
| Tim Hortons         | 02 |
| LCBO                | 03 |
| Panera Bread        | 04 |
| BMO Bank            | 05 |
| Circle K            | 06 |
| Osaka Sushi         | 07 |
| Viva Burritos       | 08 |
| Pizza Pizza         | 09 |
| Shoppers Drug Mart  | 10 |
| Kenzo Ramen         | 11 |
| Subway              | 12 |
| Scotiabank          | 13 |
| Holiday Inn Express | 14 |
| Rileys Pub          | 15 |



©2025 Cushman & Wakefield. All rights reserved. The information contained in this communication is strictly confidential. This information has been obta