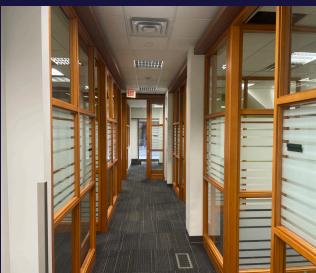

# **4 & 14 KING STREET WEST**OSHAWA



### **OSHAWA**

### PROPERTY FEATURES

A flagship property in downtown Oshawa at the corner of Simcoe St N and King St W. High visibility location perfect for owner-occupier head office

Building Size: 14,827 SF

Site Area: 0.312 Acres

Frontage: 99.76 Feet

Building Depth: 136 Feet

Parking: Approximately 16 at rear of property

Price: \$4,400,000 \$3,600,000





### **4 & 14 KING STREET WEST**

### **OSHAWA**

### **FLOOR PLANS**







SECOND FLOOR 3,589 SF



BASEMENT FLOOR 5,421 SF

## 4 & 14 KING STREET WEST OSHAWA

### **PICTURES**













### **4 & 14 KING STREET WEST**

### **OSHAWA**

### **AMENITIES MAP**



### Amenities

| Costco              | 01 |
|---------------------|----|
| Tim Hortons         | 02 |
| LCBO                | 03 |
| Panera Bread        | 04 |
| BMO Bank            | 05 |
| Circle K            | 06 |
| Osaka Sushi         | 07 |
| Viva Burritos       | 08 |
| Pizza Pizza         | 09 |
| Shoppers Drug Mart  | 10 |
| Kenzo Ramen         | 11 |
| Subway              | 12 |
| Scotiabank          | 13 |
| Holiday Inn Express | 14 |
| Rileys Pub          | 15 |



©2025 Cushman & Wakefield. All rights reserved. The information contained in this communication is strictly confidential. This information has been obtained from sources believed to be reliable but has not been verified. NO WARRANTY OR REPR