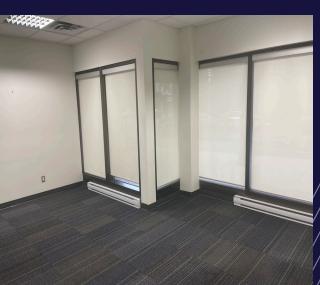

# **4 & 14 KING STREET WEST**OSHAWA



### **OSHAWA**

### PROPERTY FEATURES

A flagship property in downtown Oshawa at the corner of Simcoe St N and King St W. High visibility location perfect for owner-occupier head office

Building Size: 14,827 SF

Site Area: 0.312 Acres

Frontage: 99.76 Feet

Building Depth: 136 Feet

Parking: Approximately 16 at rear of property

Price: \$4,400,000 \$3,600,000





### **4 & 14 KING STREET WEST**

### **OSHAWA**

### **FLOOR PLANS**







SECOND FLOOR 3,589 SF



BASEMENT FLOOR 5,421 SF

## 4 & 14 KING STREET WEST OSHAWA

### **PICTURES**













### **4 & 14 KING STREET WEST**

### **OSHAWA**

### **AMENITIES MAP**



### Amenities

| Costco              | 01 |
|---------------------|----|
| Tim Hortons         | 02 |
| LCBO                | 03 |
| Panera Bread        | 04 |
| BMO Bank            | 05 |
| Circle K            | 06 |
| Osaka Sushi         | 07 |
| Viva Burritos       | 08 |
| Pizza Pizza         | 09 |
| Shoppers Drug Mart  | 10 |
| Kenzo Ramen         | 11 |
| Subway              | 12 |
| Scotiabank          | 13 |
| Holiday Inn Express | 14 |
| Rileys Pub          | 15 |



©2025 Cushman & Wakefield. All rights reserved. The information contained in this communication is strictly confidential. This information has been obtained from sources believed to be reliable but has not been verified. NO WARRANTY OR