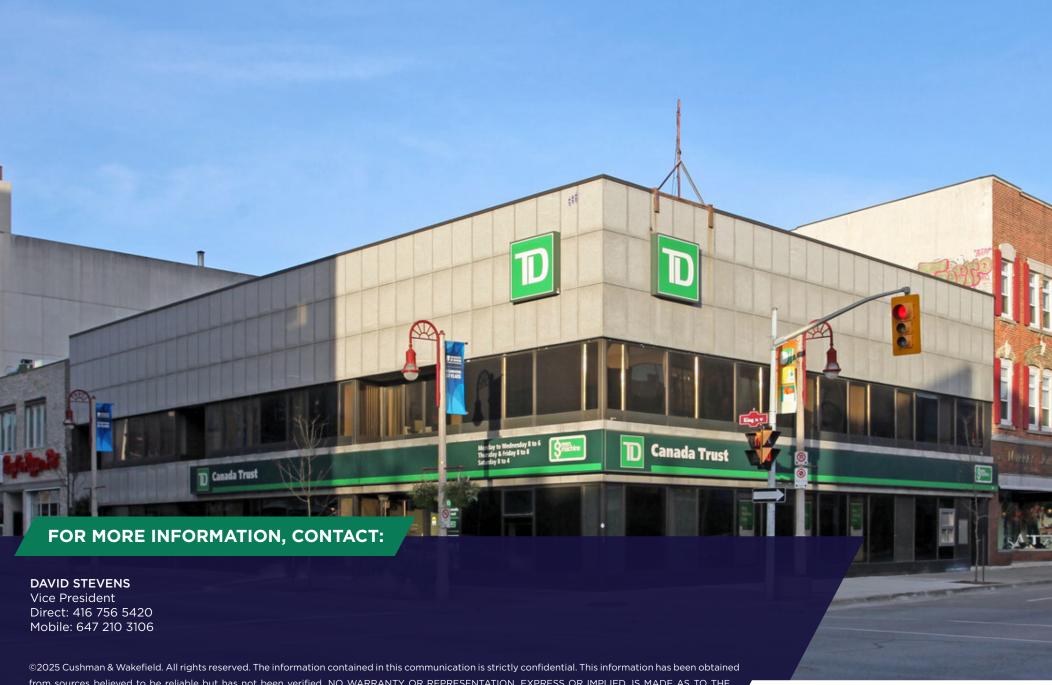

# **4 & 14 KING STREET WEST**OSHAWA

### PROPERTY FEATURES

A flagship property in downtown Oshawa at the corner of Simcoe St N and King St W. High visibility location perfect for owner-occupier head office

Building Size: 14,827 SF

Site Area: 0.312 Acres

Frontage: 99.76 Feet

Building Depth: 136 Feet

Parking: Approximately 16 at rear of property

Price: \$4,400,000 \$3,600,000