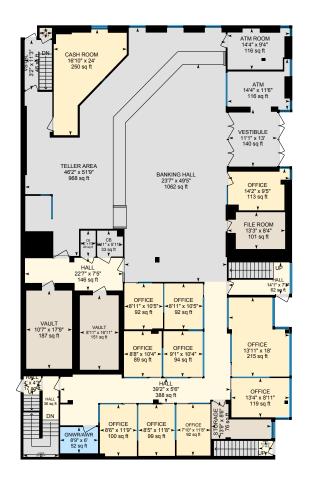

# **4 & 14 KING STREET WEST**OSHAWA



### **OSHAWA**

### PROPERTY FEATURES

A flagship property in downtown Oshawa at the corner of Simcoe St N and King St W. High visibility location perfect for owner-occupier head office

Building Size: 14,827 SF

Site Area: 0.312 Acres

Frontage: 99.76 Feet

Building Depth: 136 Feet

Parking: Approximately 16 at rear of property

Price: \$4,400,000 \$3,600,000





### **4 & 14 KING STREET WEST**

### **OSHAWA**

### **FLOOR PLANS**







SECOND FLOOR 3,589 SF



BASEMENT FLOOR 5,421 SF

## 4 & 14 KING STREET WEST OSHAWA

### **PICTURES**













### **4 & 14 KING STREET WEST**

### **OSHAWA**

### **AMENITIES MAP**



### Amenities

| Costco              | 01 |
|---------------------|----|
| Tim Hortons         | 02 |
| LCBO                | 03 |
| Panera Bread        | 04 |
| BMO Bank            | 05 |
| Circle K            | 06 |
| Osaka Sushi         | 07 |
| Viva Burritos       | 08 |
| Pizza Pizza         | 09 |
| Shoppers Drug Mart  | 10 |
| Kenzo Ramen         | 11 |
| Subway              | 12 |
| Scotiabank          | 13 |
| Holiday Inn Express | 14 |
| Rileys Pub          | 15 |



©2025 Cushman & Wakefield. All rights reserved. The information contained in this communication is strictly confidential. T