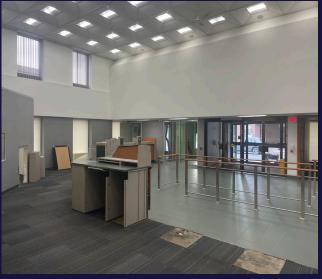

# **4 & 14 KING STREET WEST**OSHAWA



### **OSHAWA**

### PROPERTY FEATURES

A flagship property in downtown Oshawa at the corner of Simcoe St N and King St W. High visibility location perfect for owner-occupier head office

Building Size: 14,827 SF

Site Area: 0.312 Acres

Frontage: 99.76 Feet

Building Depth: 136 Feet

Parking: Approximately 16 at rear of property

Price: \$4,400,000 \$3,600,000





### **4 & 14 KING STREET WEST**

### **OSHAWA**

### **FLOOR PLANS**







SECOND FLOOR 3,589 SF



BASEMENT FLOOR 5,421 SF

## 4 & 14 KING STREET WEST OSHAWA

### **PICTURES**













### **4 & 14 KING STREET WEST**

### **OSHAWA**

### **AMENITIES MAP**



### Amenities

| Costco              | 01 |
|---------------------|----|
| Tim Hortons         | 02 |
| LCBO                | 03 |
| Panera Bread        | 04 |
| BMO Bank            | 05 |
| Circle K            | 06 |
| Osaka Sushi         | 07 |
| Viva Burritos       | 08 |
| Pizza Pizza         | 09 |
| Shoppers Drug Mart  | 10 |
| Kenzo Ramen         | 11 |
| Subway              | 12 |
| Scotiabank          | 13 |
| Holiday Inn Express | 14 |
| Rileys Pub          | 15 |



©2025 Cushman & Wakefield. All rights reserved. The information contained in this communication is strictly confidential. This information has been obtained from sources believed to be reliable but has not been verified. NO WARRANTY O