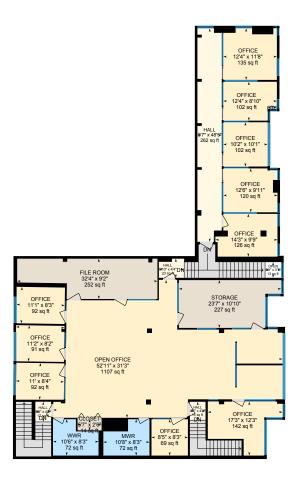

# **4 & 14 KING STREET WEST**OSHAWA



### **OSHAWA**

### PROPERTY FEATURES

A flagship property in downtown Oshawa at the corner of Simcoe St N and King St W. High visibility location perfect for owner-occupier head office

Building Size: 14,827 SF

Site Area: 0.312 Acres

Frontage: 99.76 Feet

Building Depth: 136 Feet

Parking: Approximately 16 at rear of property

Price: \$4,400,000 \$3,600,000





### **4 & 14 KING STREET WEST**

### **OSHAWA**

### **FLOOR PLANS**







SECOND FLOOR 3,589 SF



BASEMENT FLOOR 5,421 SF

## 4 & 14 KING STREET WEST OSHAWA

### **PICTURES**













### **4 & 14 KING STREET WEST**

### **OSHAWA**

### **AMENITIES MAP**



### Amenities

| Costco              | 01 |
|---------------------|----|
| Tim Hortons         | 02 |
| LCBO                | 03 |
| Panera Bread        | 04 |
| BMO Bank            | 05 |
| Circle K            | 06 |
| Osaka Sushi         | 07 |
| Viva Burritos       | 08 |
| Pizza Pizza         | 09 |
| Shoppers Drug Mart  | 10 |
| Kenzo Ramen         | 11 |
| Subway              | 12 |
| Scotiabank          | 13 |
| Holiday Inn Express | 14 |
| Rileys Pub          | 15 |



©2025 Cushman & Wakefield. All rights reserved. The information contained in this communication is strictly confidential. This