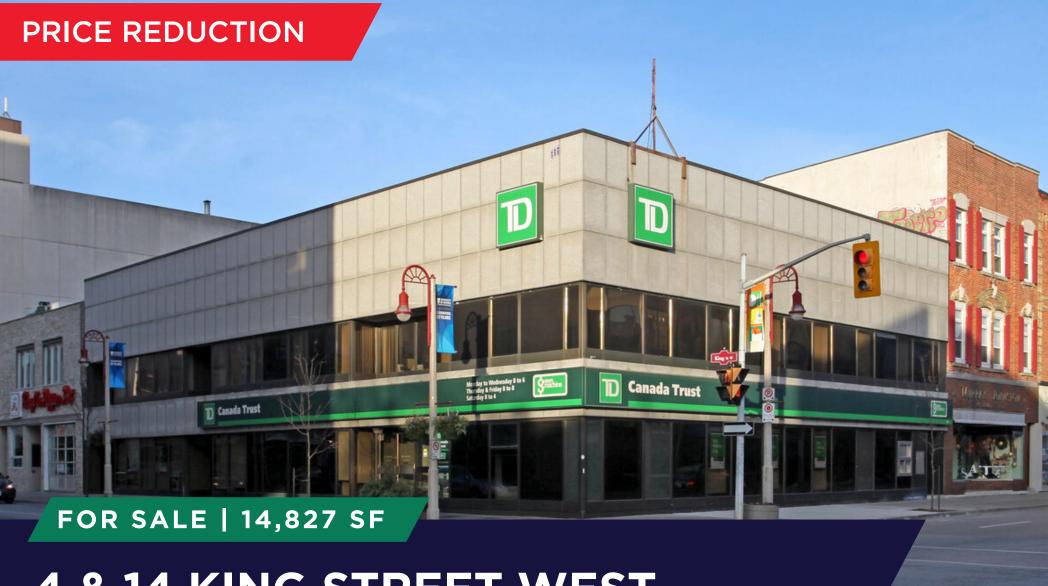

# **4 & 14 KING STREET WEST**OSHAWA

### PROPERTY FEATURES

A flagship property in downtown Oshawa at the corner of Simcoe St N and King St W. High visibility location perfect for owner-occupier head office

Building Size: 14,827 SF

Site Area: 0.312 Acres

Frontage: 99.76 Feet

Building Depth: 136 Feet

Parking: Approximately 16 at rear of property

Price: \$4,400,000 \$3,600,000