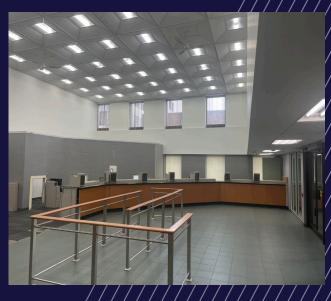

# **4 & 14 KING STREET WEST**OSHAWA



### **OSHAWA**

### PROPERTY FEATURES

A flagship property in downtown Oshawa at the corner of Simcoe St N and King St W. High visibility location perfect for owner-occupier head office

Building Size: 14,827 SF

Site Area: 0.312 Acres

Frontage: 99.76 Feet

Building Depth: 136 Feet

Parking: Approximately 16 at rear of property

Price: \$4,400,000 \$3,600,000





### **4 & 14 KING STREET WEST**

### **OSHAWA**

### **FLOOR PLANS**







SECOND FLOOR 3,589 SF



BASEMENT FLOOR 5,421 SF

## 4 & 14 KING STREET WEST OSHAWA

### **PICTURES**













### **4 & 14 KING STREET WEST**

### **OSHAWA**

### **AMENITIES MAP**



### Amenities

| Costco              | 01 |
|---------------------|----|
| Tim Hortons         | 02 |
| LCBO                | 03 |
| Panera Bread        | 04 |
| BMO Bank            | 05 |
| Circle K            | 06 |
| Osaka Sushi         | 07 |
| Viva Burritos       | 08 |
| Pizza Pizza         | 09 |
| Shoppers Drug Mart  | 10 |
| Kenzo Ramen         | 11 |
| Subway              | 12 |
| Scotiabank          | 13 |
| Holiday Inn Express | 14 |
| Rileys Pub          | 15 |



©2025 Cushman & Wakefield. All rights reserved. The information contained in this communication is strictly confidential. This information has been obtained from sources believed to be reliable but has not been verified. NO WARRANTY OR RE