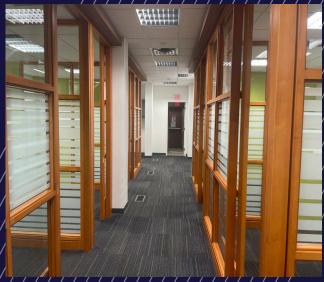

# **4 & 14 KING STREET WEST**OSHAWA



### **OSHAWA**

### PROPERTY FEATURES

A flagship property in downtown Oshawa at the corner of Simcoe St N and King St W. High visibility location perfect for owner-occupier head office

Building Size: 14,827 SF

Site Area: 0.312 Acres

Frontage: 99.76 Feet

Building Depth: 136 Feet

Parking: Approximately 16 at rear of property

Price: \$4,400,000 \$3,600,000





### **4 & 14 KING STREET WEST**

### **OSHAWA**

### **FLOOR PLANS**







SECOND FLOOR 3,589 SF



BASEMENT FLOOR 5,421 SF

## 4 & 14 KING STREET WEST OSHAWA

### **PICTURES**













### **4 & 14 KING STREET WEST**

### **OSHAWA**

### **AMENITIES MAP**



### Amenities

| Costco              | 01 |
|---------------------|----|
| Tim Hortons         | 02 |
| LCBO                | 03 |
| Panera Bread        | 04 |
| BMO Bank            | 05 |
| Circle K            | 06 |
| Osaka Sushi         | 07 |
| Viva Burritos       | 08 |
| Pizza Pizza         | 09 |
| Shoppers Drug Mart  | 10 |
| Kenzo Ramen         | 11 |
| Subway              | 12 |
| Scotiabank          | 13 |
| Holiday Inn Express | 14 |
| Rileys Pub          | 15 |



©2025 Cushman & Wakefield. All rights reserved. The information contained in this communication is strictly confidential. This information has been obtained from sources believed to be reliable but has not been verified. NO WARRANTY OR REPRES