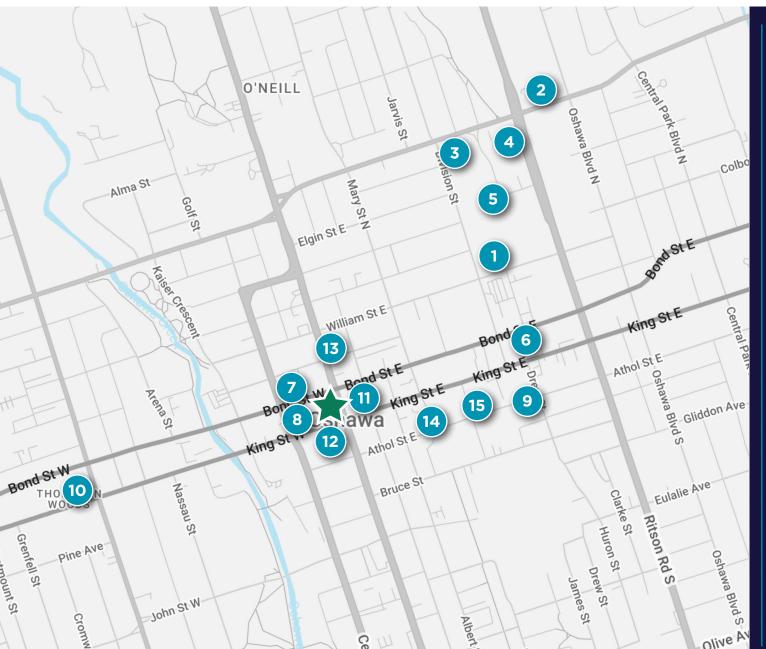

### **4 & 14 KING STREET WEST**

### **OSHAWA**

### **AMENITIES MAP**

### Amenities

| Costco              | 01 |
|---------------------|----|
| Tim Hortons         | 02 |
| LCBO                | 03 |
| Panera Bread        | 04 |
| BMO Bank            | 05 |
| Circle K            | 06 |
| Osaka Sushi         | 07 |
| Viva Burritos       | 08 |
| Pizza Pizza         | 09 |
| Shoppers Drug Mart  | 10 |
| Kenzo Ramen         | 11 |
| Subway              | 12 |
| Scotiabank          | 13 |
| Holiday Inn Express | 14 |
| Rileys Pub          | 15 |