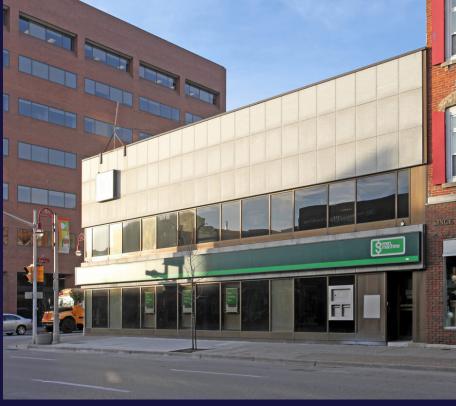

# **4 & 14 KING STREET WEST**OSHAWA



### **OSHAWA**

### PROPERTY FEATURES

A flagship property in downtown Oshawa at the corner of Simcoe St N and King St W. High visibility location perfect for owner-occupier head office

Building Size: 14,827 SF

Site Area: 0.312 Acres

Frontage: 99.76 Feet

Building Depth: 136 Feet

Parking: Approximately 16 at rear of property

Price: \$4,400,000 \$3,600,000





### **4 & 14 KING STREET WEST**

### **OSHAWA**

### **FLOOR PLANS**







SECOND FLOOR 3,589 SF



BASEMENT FLOOR 5,421 SF

## 4 & 14 KING STREET WEST OSHAWA

### **PICTURES**













### **4 & 14 KING STREET WEST**

### **OSHAWA**

### **AMENITIES MAP**



### Amenities

| Costco              | 01 |
|---------------------|----|
| Tim Hortons         | 02 |
| LCBO                | 03 |
| Panera Bread        | 04 |
| BMO Bank            | 05 |
| Circle K            | 06 |
| Osaka Sushi         | 07 |
| Viva Burritos       | 08 |
| Pizza Pizza         | 09 |
| Shoppers Drug Mart  | 10 |
| Kenzo Ramen         | 11 |
| Subway              | 12 |
| Scotiabank          | 13 |
| Holiday Inn Express | 14 |
| Rileys Pub          | 15 |



©2025 Cushman & Wakefield. All rights reserved. T