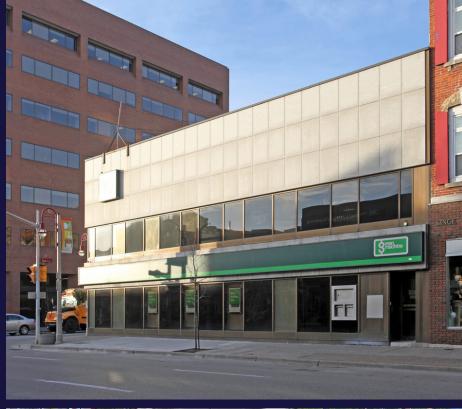

# **4 & 14 KING STREET WEST**OSHAWA



### **OSHAWA**

### PROPERTY FEATURES

A flagship property in downtown Oshawa at the corner of Simcoe St N and King St W. High visibility location perfect for owner-occupier head office

Building Size: 14,827 SF

Site Area: 0.312 Acres

Frontage: 99.76 Feet

Building Depth: 136 Feet

Parking: Approximately 16 at rear of property

Price: \$4,400,000 \$3,150,000





### **4 & 14 KING STREET WEST**

### **OSHAWA**

### **FLOOR PLANS**







SECOND FLOOR 3,589 SF



BASEMENT FLOOR 5,421 SF

## 4 & 14 KING STREET WEST OSHAWA

### **PICTURES**













### **4 & 14 KING STREET WEST**

### **OSHAWA**

### **AMENITIES MAP**



### Amenities

| Costco              | 01 |
|---------------------|----|
| Tim Hortons         | 02 |
| LCBO                | 03 |
| Panera Bread        | 04 |
| BMO Bank            | 05 |
| Circle K            | 06 |
| Osaka Sushi         | 07 |
| Viva Burritos       | 08 |
| Pizza Pizza         | 09 |
| Shoppers Drug Mart  | 10 |
| Kenzo Ramen         | 11 |
| Subway              | 12 |
| Scotiabank          | 13 |
| Holiday Inn Express | 14 |
| Rileys Pub          | 15 |



©2025 Cushman & Wakefield. All rights reserved. T