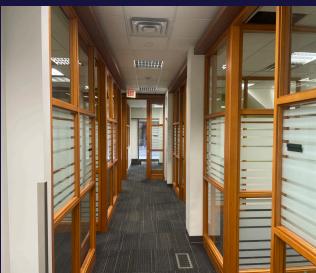

# **4 & 14 KING STREET WEST**OSHAWA



### **OSHAWA**

### PROPERTY FEATURES

A flagship property in downtown Oshawa at the corner of Simcoe St N and King St W. High visibility location perfect for owner-occupier head office

Building Size: 14,827 SF

Site Area: 0.312 Acres

Frontage: 99.76 Feet

Building Depth: 136 Feet

Parking: Approximately 16 at rear of property

Price: \$4,400,000 \$3,150,000





### **4 & 14 KING STREET WEST**

### **OSHAWA**

### **FLOOR PLANS**







SECOND FLOOR 3,589 SF



BASEMENT FLOOR 5,421 SF

## 4 & 14 KING STREET WEST OSHAWA

### **PICTURES**













### **4 & 14 KING STREET WEST**

### **OSHAWA**

### **AMENITIES MAP**



### Amenities

| Costco              | 01 |
|---------------------|----|
| Tim Hortons         | 02 |
| LCBO                | 03 |
| Panera Bread        | 04 |
| BMO Bank            | 05 |
| Circle K            | 06 |
| Osaka Sushi         | 07 |
| Viva Burritos       | 08 |
| Pizza Pizza         | 09 |
| Shoppers Drug Mart  | 10 |
| Kenzo Ramen         | 11 |
| Subway              | 12 |
| Scotiabank          | 13 |
| Holiday Inn Express | 14 |
| Rileys Pub          | 15 |



©2025 Cushman & Wakefield. All rights reserved. The information contained in this communication is strictly confidential. This information has been obtained from sources believed to be reliable but has not been verified. NO WARRANTY OR REPR