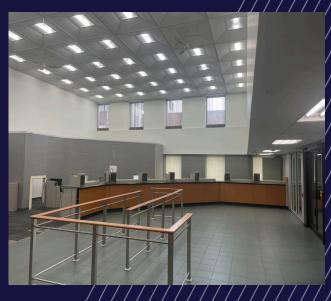

# **4 & 14 KING STREET WEST**OSHAWA



### **OSHAWA**

### PROPERTY FEATURES

A flagship property in downtown Oshawa at the corner of Simcoe St N and King St W. High visibility location perfect for owner-occupier head office

Building Size: 14,827 SF

Site Area: 0.312 Acres

Frontage: 99.76 Feet

Building Depth: 136 Feet

Parking: Approximately 16 at rear of property

Price: \$4,400,000 \$3,150,000





### **4 & 14 KING STREET WEST**

### **OSHAWA**

### **FLOOR PLANS**







SECOND FLOOR 3,589 SF



BASEMENT FLOOR 5,421 SF

## 4 & 14 KING STREET WEST OSHAWA

### **PICTURES**













### **4 & 14 KING STREET WEST**

### **OSHAWA**

### **AMENITIES MAP**



### Amenities

| Costco              | 01 |
|---------------------|----|
| Tim Hortons         | 02 |
| LCBO                | 03 |
| Panera Bread        | 04 |
| BMO Bank            | 05 |
| Circle K            | 06 |
| Osaka Sushi         | 07 |
| Viva Burritos       | 08 |
| Pizza Pizza         | 09 |
| Shoppers Drug Mart  | 10 |
| Kenzo Ramen         | 11 |
| Subway              | 12 |
| Scotiabank          | 13 |
| Holiday Inn Express | 14 |
| Rileys Pub          | 15 |



©2025 Cushman & Wakefield. All rights reserved. The information contained in this communication is strictly confidential. This information has been obtained from sources believed to be reliable but has not been verified. NO WARRANTY OR RE