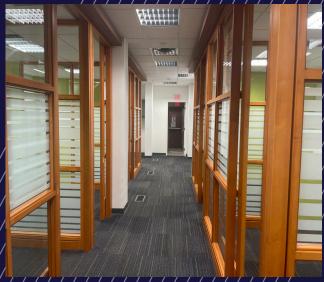

# **4 & 14 KING STREET WEST**OSHAWA



### **OSHAWA**

### PROPERTY FEATURES

A flagship property in downtown Oshawa at the corner of Simcoe St N and King St W. High visibility location perfect for owner-occupier head office

Building Size: 14,827 SF

Site Area: 0.312 Acres

Frontage: 99.76 Feet

Building Depth: 136 Feet

Parking: Approximately 16 at rear of property

Price: \$4,400,000 \$3,150,000





### **4 & 14 KING STREET WEST**

### **OSHAWA**

### **FLOOR PLANS**







SECOND FLOOR 3,589 SF



BASEMENT FLOOR 5,421 SF

## 4 & 14 KING STREET WEST OSHAWA

### **PICTURES**













### **4 & 14 KING STREET WEST**

### **OSHAWA**

### **AMENITIES MAP**



### Amenities

| Costco              | 01 |
|---------------------|----|
| Tim Hortons         | 02 |
| LCBO                | 03 |
| Panera Bread        | 04 |
| BMO Bank            | 05 |
| Circle K            | 06 |
| Osaka Sushi         | 07 |
| Viva Burritos       | 08 |
| Pizza Pizza         | 09 |
| Shoppers Drug Mart  | 10 |
| Kenzo Ramen         | 11 |
| Subway              | 12 |
| Scotiabank          | 13 |
| Holiday Inn Express | 14 |
| Rileys Pub          | 15 |



©2025 Cushman & Wakefield. All rights reserved. The information contained in this communication is strictly confidential. This information has been obtained from sources believed to be reliable but has not been verified. NO WARRANTY OR REPRES