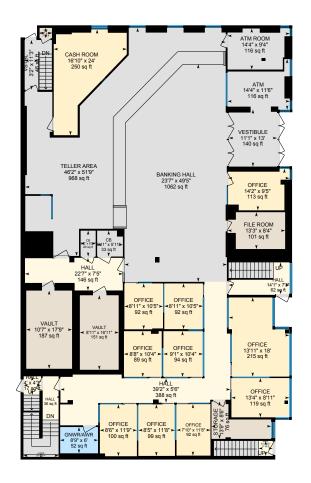

# **4 & 14 KING STREET WEST**OSHAWA



### **OSHAWA**

### PROPERTY FEATURES

A flagship property in downtown Oshawa at the corner of Simcoe St N and King St W. High visibility location perfect for owner-occupier head office

Building Size: 14,827 SF

Site Area: 0.312 Acres

Frontage: 99.76 Feet

Building Depth: 136 Feet

Parking: Approximately 16 at rear of property

Price: \$4,400,000 \$3,150,000





### **4 & 14 KING STREET WEST**

### **OSHAWA**

### **FLOOR PLANS**







SECOND FLOOR 3,589 SF



BASEMENT FLOOR 5,421 SF

## 4 & 14 KING STREET WEST OSHAWA

### **PICTURES**













### **4 & 14 KING STREET WEST**

### **OSHAWA**

### **AMENITIES MAP**



### Amenities

| Costco              | 01 |
|---------------------|----|
| Tim Hortons         | 02 |
| LCBO                | 03 |
| Panera Bread        | 04 |
| BMO Bank            | 05 |
| Circle K            | 06 |
| Osaka Sushi         | 07 |
| Viva Burritos       | 08 |
| Pizza Pizza         | 09 |
| Shoppers Drug Mart  | 10 |
| Kenzo Ramen         | 11 |
| Subway              | 12 |
| Scotiabank          | 13 |
| Holiday Inn Express | 14 |
| Rileys Pub          | 15 |



©2025 Cushman & Wakefield. All rights reserved. The information contained in this communication is strictly confidential. T