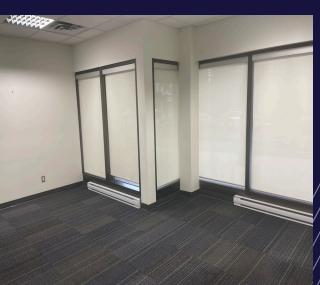

# **4 & 14 KING STREET WEST**OSHAWA



### **OSHAWA**

### PROPERTY FEATURES

A flagship property in downtown Oshawa at the corner of Simcoe St N and King St W. High visibility location perfect for owner-occupier head office

Building Size: 14,827 SF

Site Area: 0.312 Acres

Frontage: 99.76 Feet

Building Depth: 136 Feet

Parking: Approximately 16 at rear of property

Price: \$4,400,000 \$3,150,000





### **4 & 14 KING STREET WEST**

### **OSHAWA**

### **FLOOR PLANS**







SECOND FLOOR 3,589 SF



BASEMENT FLOOR 5,421 SF

## 4 & 14 KING STREET WEST OSHAWA

### **PICTURES**













### **4 & 14 KING STREET WEST**

### **OSHAWA**

### **AMENITIES MAP**



### Amenities

| Costco              | 01 |
|---------------------|----|
| Tim Hortons         | 02 |
| LCBO                | 03 |
| Panera Bread        | 04 |
| BMO Bank            | 05 |
| Circle K            | 06 |
| Osaka Sushi         | 07 |
| Viva Burritos       | 08 |
| Pizza Pizza         | 09 |
| Shoppers Drug Mart  | 10 |
| Kenzo Ramen         | 11 |
| Subway              | 12 |
| Scotiabank          | 13 |
| Holiday Inn Express | 14 |
| Rileys Pub          | 15 |



©2025 Cushman & Wakefield. All rights reserved. The information contained in this communication is strictly confidential. This information has been obtained from sources believed to be reliable but has not been verified. NO WARRANTY OR