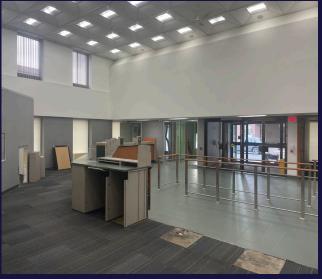

# **4 & 14 KING STREET WEST**OSHAWA



### **OSHAWA**

### PROPERTY FEATURES

A flagship property in downtown Oshawa at the corner of Simcoe St N and King St W. High visibility location perfect for owner-occupier head office

Building Size: 14,827 SF

Site Area: 0.312 Acres

Frontage: 99.76 Feet

Building Depth: 136 Feet

Parking: Approximately 16 at rear of property

Price: \$4,400,000 \$3,150,000





### **4 & 14 KING STREET WEST**

### **OSHAWA**

### **FLOOR PLANS**







SECOND FLOOR 3,589 SF



BASEMENT FLOOR 5,421 SF

## 4 & 14 KING STREET WEST OSHAWA

### **PICTURES**













### **4 & 14 KING STREET WEST**

### **OSHAWA**

### **AMENITIES MAP**



### Amenities

| Costco              | 01 |
|---------------------|----|
| Tim Hortons         | 02 |
| LCBO                | 03 |
| Panera Bread        | 04 |
| BMO Bank            | 05 |
| Circle K            | 06 |
| Osaka Sushi         | 07 |
| Viva Burritos       | 08 |
| Pizza Pizza         | 09 |
| Shoppers Drug Mart  | 10 |
| Kenzo Ramen         | 11 |
| Subway              | 12 |
| Scotiabank          | 13 |
| Holiday Inn Express | 14 |
| Rileys Pub          | 15 |



©2025 Cushman & Wakefield. All rights reserved. The information contained in this communication is strictly confidential. This information has been obtained from sources believed to be reliable but has not been verified. NO WARRANTY O