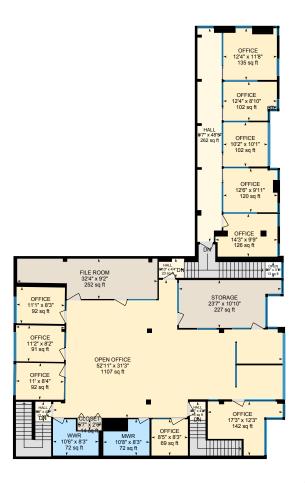

# **4 & 14 KING STREET WEST**OSHAWA



### **OSHAWA**

### PROPERTY FEATURES

A flagship property in downtown Oshawa at the corner of Simcoe St N and King St W. High visibility location perfect for owner-occupier head office

Building Size: 14,827 SF

Site Area: 0.312 Acres

Frontage: 99.76 Feet

Building Depth: 136 Feet

Parking: Approximately 16 at rear of property

Price: \$4,400,000 \$3,150,000





### **4 & 14 KING STREET WEST**

### **OSHAWA**

### **FLOOR PLANS**







SECOND FLOOR 3,589 SF



BASEMENT FLOOR 5,421 SF

## 4 & 14 KING STREET WEST OSHAWA

### **PICTURES**













### **4 & 14 KING STREET WEST**

### **OSHAWA**

### **AMENITIES MAP**



### Amenities

| Costco              | 01 |
|---------------------|----|
| Tim Hortons         | 02 |
| LCBO                | 03 |
| Panera Bread        | 04 |
| BMO Bank            | 05 |
| Circle K            | 06 |
| Osaka Sushi         | 07 |
| Viva Burritos       | 08 |
| Pizza Pizza         | 09 |
| Shoppers Drug Mart  | 10 |
| Kenzo Ramen         | 11 |
| Subway              | 12 |
| Scotiabank          | 13 |
| Holiday Inn Express | 14 |
| Rileys Pub          | 15 |



©2025 Cushman & Wakefield. All rights reserved. The information contained in this communication is strictly confidential. This