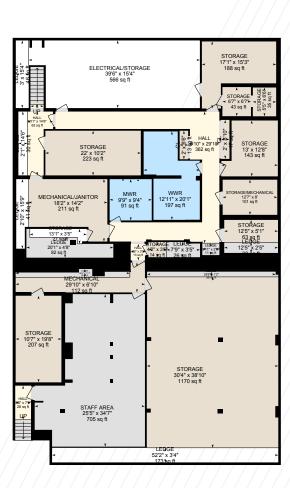

# **4 & 14 KING STREET WEST**OSHAWA



### **OSHAWA**

### PROPERTY FEATURES

A flagship property in downtown Oshawa at the corner of Simcoe St N and King St W. High visibility location perfect for owner-occupier head office

Building Size: 14,827 SF

Site Area: 0.312 Acres

Frontage: 99.76 Feet

Building Depth: 136 Feet

Parking: Approximately 16 at rear of property

Price: \$4,400,000 \$3,150,000





### **4 & 14 KING STREET WEST**

### **OSHAWA**

### **FLOOR PLANS**







SECOND FLOOR 3,589 SF



BASEMENT FLOOR 5,421 SF

## 4 & 14 KING STREET WEST OSHAWA

### **PICTURES**













### **4 & 14 KING STREET WEST**

### **OSHAWA**

### **AMENITIES MAP**



### Amenities

| Costco              | 01 |
|---------------------|----|
| Tim Hortons         | 02 |
| LCBO                | 03 |
| Panera Bread        | 04 |
| BMO Bank            | 05 |
| Circle K            | 06 |
| Osaka Sushi         | 07 |
| Viva Burritos       | 08 |
| Pizza Pizza         | 09 |
| Shoppers Drug Mart  | 10 |
| Kenzo Ramen         | 11 |
| Subway              | 12 |
| Scotiabank          | 13 |
| Holiday Inn Express | 14 |
| Rileys Pub          | 15 |



©2025 Cushman & Wakefield. All rights reserved. The information contained in this communication is strictly confidential. This information has been obta