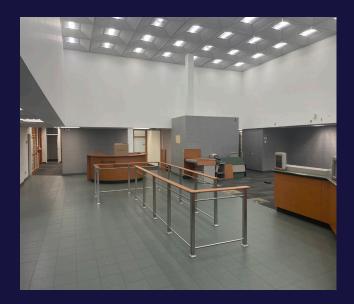

# **4 & 14 KING STREET WEST**OSHAWA



### **OSHAWA**

### PROPERTY FEATURES

A flagship property in downtown Oshawa at the corner of Simcoe St N and King St W. High visibility location perfect for owner-occupier head office

Building Size: 14,827 SF

Site Area: 0.312 Acres

Frontage: 99.76 Feet

Building Depth: 136 Feet

Parking: Approximately 16 at rear of property

Price: \$4,400,000 \$3,150,000





### **4 & 14 KING STREET WEST**

### **OSHAWA**

### **FLOOR PLANS**







SECOND FLOOR 3,589 SF



BASEMENT FLOOR 5,421 SF

## 4 & 14 KING STREET WEST OSHAWA

### **PICTURES**













### **4 & 14 KING STREET WEST**

### **OSHAWA**

### **AMENITIES MAP**



### Amenities

| Costco              | 01 |
|---------------------|----|
| Tim Hortons         | 02 |
| LCBO                | 03 |
| Panera Bread        | 04 |
| BMO Bank            | 05 |
| Circle K            | 06 |
| Osaka Sushi         | 07 |
| Viva Burritos       | 08 |
| Pizza Pizza         | 09 |
| Shoppers Drug Mart  | 10 |
| Kenzo Ramen         | 11 |
| Subway              | 12 |
| Scotiabank          | 13 |
| Holiday Inn Express | 14 |
| Rileys Pub          | 15 |



©2025 Cushman & Wakefield. All rights reserved. The information contained in this communication is strictly confidential. This information has been obtained from sources believed to be reliable but has not been verified. NO WARRANTY