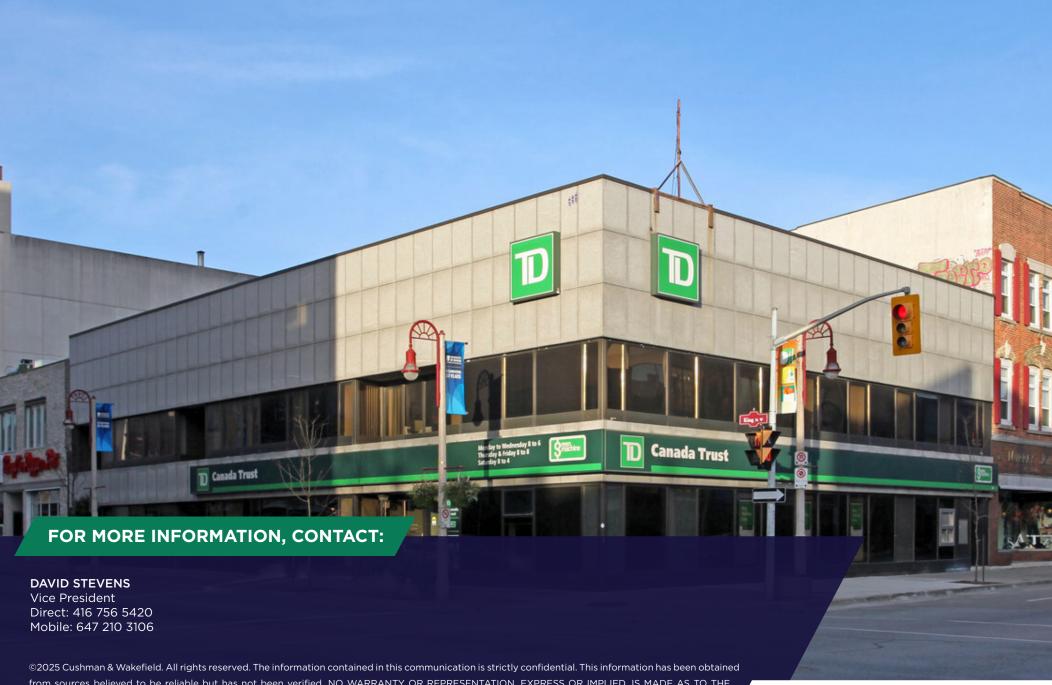

# **4 & 14 KING STREET WEST**OSHAWA

### PROPERTY FEATURES

A flagship property in downtown Oshawa at the corner of Simcoe St N and King St W. High visibility location perfect for owner-occupier head office

Building Size: 14,827 SF

Site Area: 0.312 Acres

Frontage: 99.76 Feet

Building Depth: 136 Feet

Parking: Approximately 16 at rear of property

Price: \$4,400,000 \$3,150,000