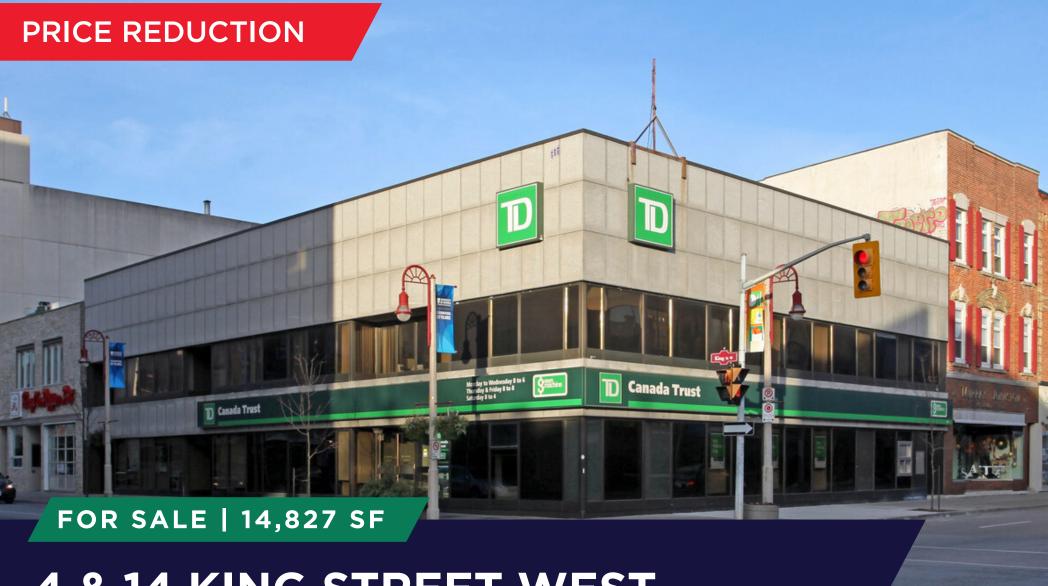

# **4 & 14 KING STREET WEST**OSHAWA

### PROPERTY FEATURES

A flagship property in downtown Oshawa at the corner of Simcoe St N and King St W. High visibility location perfect for owner-occupier head office

Building Size: 14,827 SF

Site Area: 0.312 Acres

Frontage: 99.76 Feet

Building Depth: 136 Feet

Parking: Approximately 16 at rear of property

Price: \$4,400,000 \$3,150,000