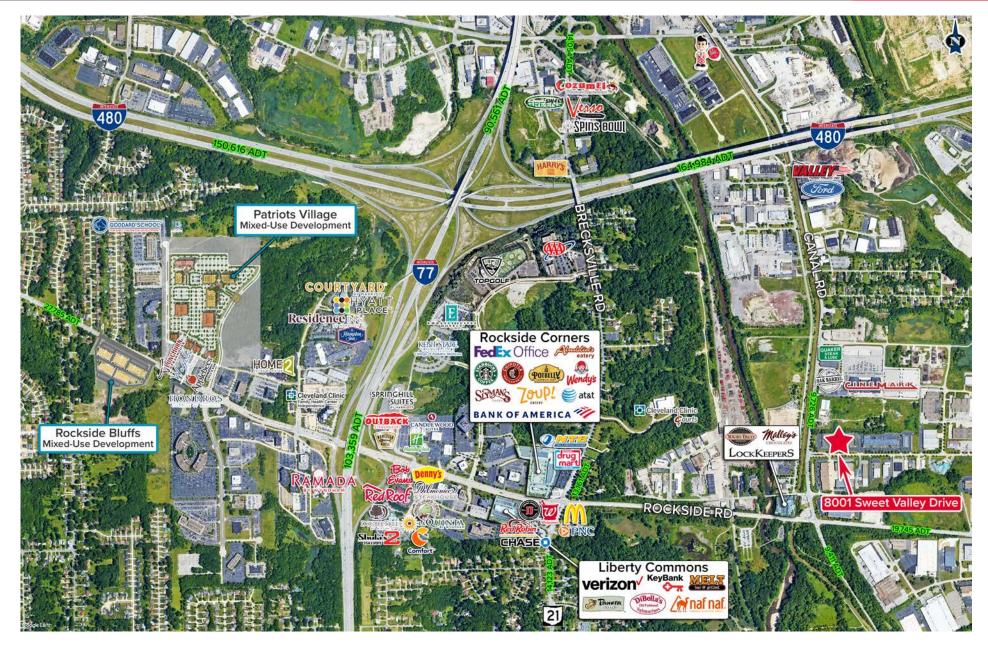

#### COMMENTS

- Under new entrepreneurial ownership
- Massive visibility at Canal Road with 9,726 VPD
- Minutes from I-77, I-480, and I-271, and Rockside Road amenities, including Lockkeepers, Yours Truly, Malley's Chocolates, and the Cuyahoga Valley National Park