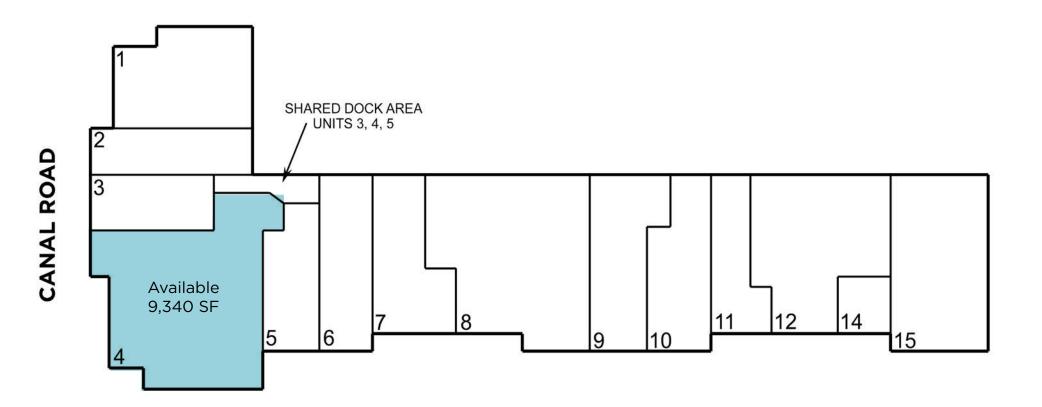

# **8001 SWEET VALLEY DRIVE**

Valley View, Ohio 44125

#### AVAILABLE SPACE

Suite 4 9,340 SF

One (1) shared dock

#### COMMENTS

- Under new entrepreneurial ownership
- Massive visibility at Canal Road with 9,726 VPD
- Minutes from I-77, I-480, and I-271, and Rockside Road amenities, including Lockkeepers, Yours Truly, Malley's Chocolates, and the Cuyahoga Valley National Park







SUITE 4: 9,340 SF









#### SWEET VALLEY DRIVE













RICO A. PIETRO, SIOR Principal rpietro@crescorealestate.com +1 216 525 1473 JASON LAVER, SIOR Senior Vice President jlaver@crescorealestate.com +1 216 525 1489 6100 Rockside Woods Blvd., Suite 200 Cleveland, Ohio 44131 Main +1 216 520 1200 crescorealestate.com

Independently Owned and Operated / A Member of the Cushman & Wakefield Alliance

Cushman & Wakefield Copyright 2025. No warranty or representation, express or implied, is made to the accuracy or completeness of the information contained herein, and same is submitted subject to errors, omissions, change of price, rental or other conditions, withdrawal without notice, and to any special listing conditions imposed by the property owner(s). As applicable, we make no representation as to the conditi