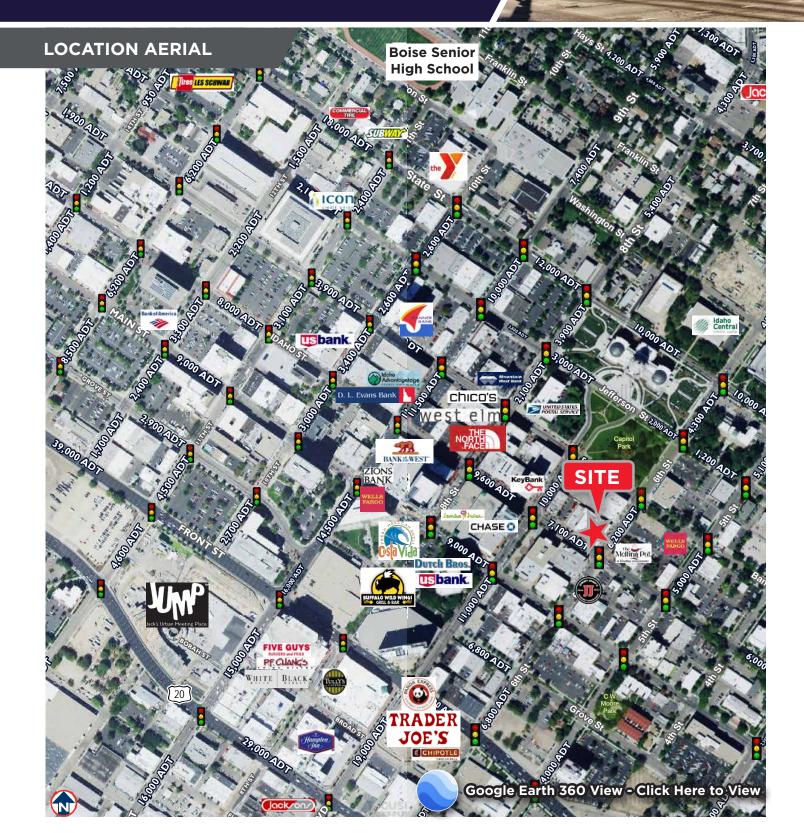

### **SURROUNDING AMENITIES**

## **Restaurants in Close Proximity**

- The Melting Pot
- Flatbread Pizzeria
- Jimmy John's Sandwiches
- Fork
- Bardenay
- Reef

## **Businesses in Close Proximity**

- Boise City Hall
- Idaho State Capital
- Downtown Boise Association
- St Luke's Medical Center
- Elk's Rehabilitation Hospital
- Basque Cultural Center