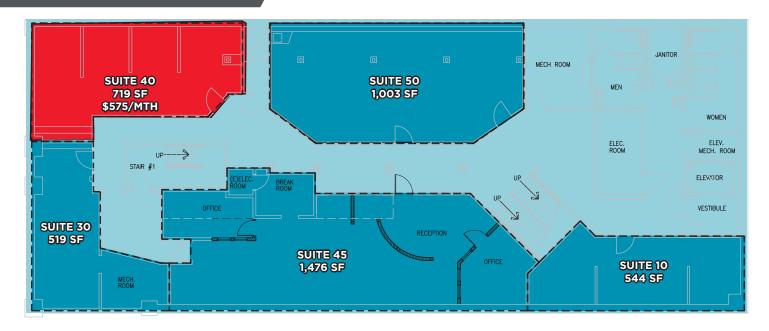

## **PROPERTY HIGHLIGHTS**

Suite 40 719 SF - \$575/Month

Full Service Including Lease Type

Janitorial & Utilities

**BREE WELLS** 

+1 208 287 9492

Office | Capital Markets

bree.wells@cushwake.com

### **LOWER LEVEL**