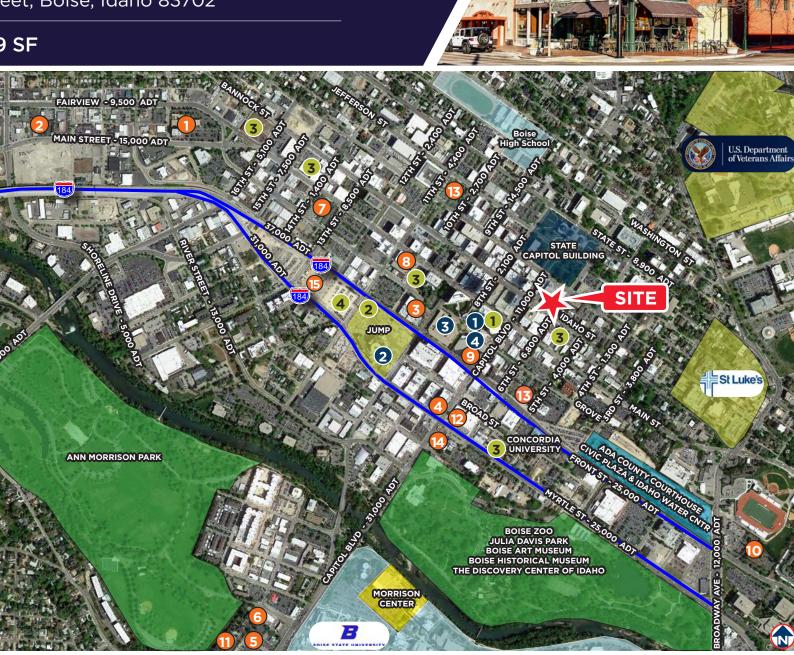

## FOR LEASE - 719 SF

RED LION - 182 ROOMS

2 BUDGET INN - 44 ROOMS

3 HOTEL 43 - 112 ROOMS

4 HAMPTON INN - 186 ROOMS

TOWNEPLACE SUITES - 121 ROOMS

RESIDENCE INN - 104 ROOMS

THE MODERN - 41 ROOMS

SAFARI INN - 103 ROOMS

THE GROVE - 234 ROOMS

O COURTYARD - 162 ROOMS

11) THE ANNIVERSARY INN - 40 ROOMS

MARRIOT RESIDENCE INN - 185 ROOMS

R HYATT PLACE - 150 ROOMS

INN AT 500 CAPITAL - 111 ROOMS

(F) HILTON GARDEN INN - 175 ROOMS

R HOME2SUITES BY HILTON - 140 ROOMS

#### **EVENT CENTERS**

CONVENTION CENTER EXPANSION 40,000 SF

2 JUMP - \$70 MIL URBAN ART CENTER

3 BOISE CONVENTION CENTER 200 + EVENTS 120,000 PEOPLE YEARLY

4 CENTURY LINK ARENA 300,000 PEOPLE PER YEAR

#### **NEW DEVELOPMENTS**

1 CITY CENTER PLAZA

CLEARWATER ANALYTICS 400 + EMPLOYEES

BSU COMPUTER SCIENCE PROGRAM 53.549 SQ FT. 2 FLOORS

2 SIMPLOT HQ - 800 EMPLOYEES

3 DOWNTOWN RESIDENTIAL 600 + UNITS

132.000 SF OFFICE BUILDING