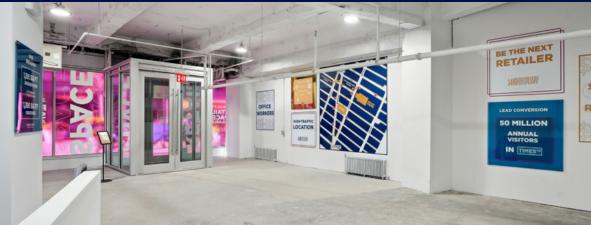

# 18,806 SF IN THE EMPIRE STATE BUILDING

GROUND FLOOR **3,417 SF** CEILING HEIGHT **14**'

CONCOURSE 15,389 SF CEILING HEIGHT 19'

FRONTAGE 63' ON 34TH STREET 63' LOBBY INTERIOR

SIGNAGE OPPORTUNITY INSIDE WALKWAY OF TENANT ENTRANCE