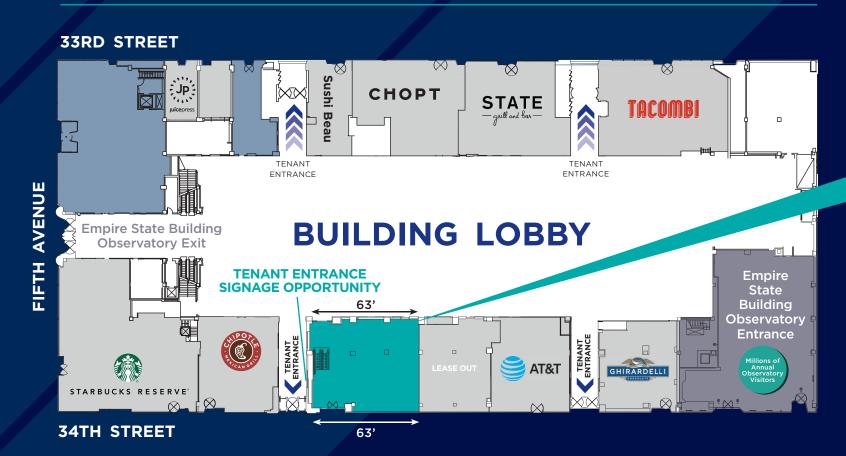

# 18,806 SF IN THE EMPIRE STATE BUILDING

GROUND FLOOR **3,417 SF** CEILING HEIGHT **14**'

CONCOURSE 15,389 SF CEILING HEIGHT 19'

FRONTAGE 63' ON 34TH STREET 63' LOBBY INTERIOR

SIGNAGE OPPORTUNITY INSIDE WALKWAY OF TENANT ENTRANCE

#### **GROUND FLOOR PLAN**

**63' FRONTAGE 34TH STREET** 