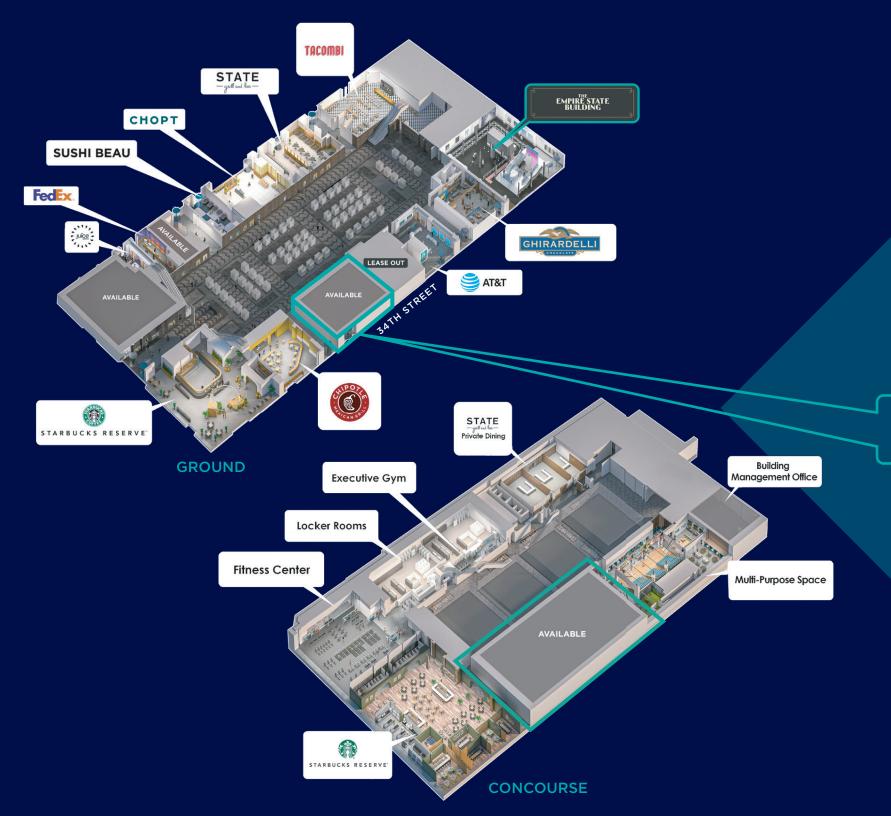

# 18,806 SF IN THE EMPIRE STATE BUILDING

GROUND FLOOR **3,417 SF** CEILING HEIGHT **14**'

CONCOURSE 15,389 SF CEILING HEIGHT 19'

FRONTAGE 63' ON 34TH STREET 63' LOBBY INTERIOR

SIGNAGE OPPORTUNITY INSIDE WALKWAY OF TENANT ENTRANCE

#### SITE PLAN