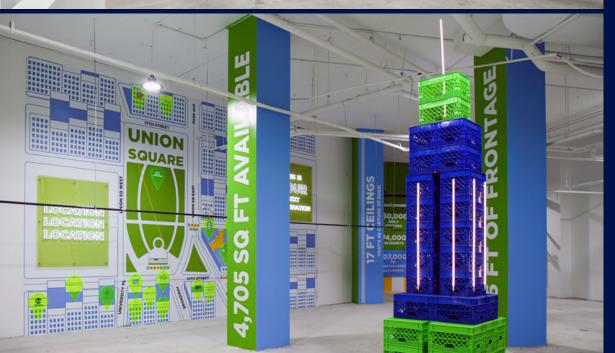

# 18,806 SF IN THE EMPIRE STATE BUILDING

GROUND FLOOR **3,417 SF** CEILING HEIGHT **14**'

CONCOURSE 15,389 SF CEILING HEIGHT 19'

FRONTAGE 63' ON 34TH STREET 63' LOBBY INTERIOR

SIGNAGE OPPORTUNITY INSIDE WALKWAY OF TENANT ENTRANCE