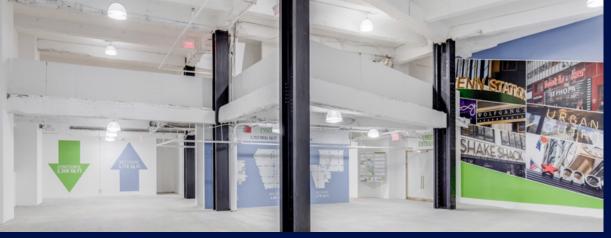

# 18,806 SF IN THE EMPIRE STATE BUILDING

GROUND FLOOR **3,417 SF** CEILING HEIGHT **14**'

CONCOURSE 15,389 SF CEILING HEIGHT 19'

FRONTAGE 63' ON 34TH STREET 63' LOBBY INTERIOR

SIGNAGE OPPORTUNITY INSIDE WALKWAY OF TENANT ENTRANCE