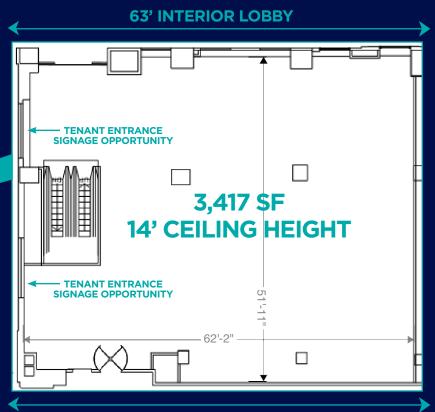

# 18,806 SF IN THE EMPIRE STATE BUILDING

GROUND FLOOR **3,417 SF** CEILING HEIGHT **14**'

CONCOURSE 15,389 SF CEILING HEIGHT 19'

FRONTAGE 63' ON 34TH STREET 63' LOBBY INTERIOR

SIGNAGE OPPORTUNITY INSIDE WALKWAY OF TENANT ENTRANCE

#### **GROUND FLOOR PLAN**

**63' FRONTAGE 34TH STREET** 