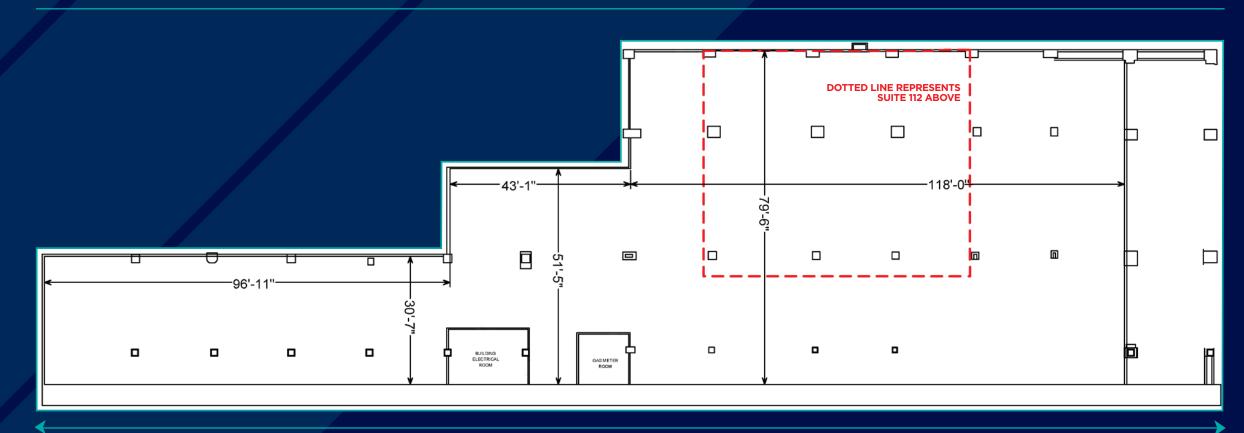

# RETAIL SPACE AT THE #1 ATTRACTION IN THE U.S.



EMPIRE STATE







# 18,806 SF IN THE EMPIRE STATE BUILDING

GROUND FLOOR **3,417 SF** CEILING HEIGHT **14**'

CONCOURSE 15,389 SF CEILING HEIGHT 19'

FRONTAGE 63' ON 34TH STREET 63' LOBBY INTERIOR

SIGNAGE OPPORTUNITY INSIDE WALKWAY OF TENANT ENTRANCE



#### SITE PLAN

#### **GROUND FLOOR PLAN**





**63' FRONTAGE 34TH STREET** 



### CONCOURSE PLAN | 15,389 SF | 19' CEILING HEIGHT





### **ESB RETAIL BENEFITS**

UNPRECEDENTED EXPOSURE | AMPLIFY YOUR BRAND | CO-BRAND WITH ESB | INCREASE YOUR REACH

5 DAYS POST STAR WARS TAKES OVER THE EMPIRE STATE BUILDING ACTIVATION













THE SPACE WAS TRANSFORMED INTO A STAR WARS ACTIVATION IN PARTNERSHIP WITH HASBRO









1504

**TENANTS** 

15.6K

WEEKDAY EMPLOYEES IN ESB





























## THE ESB RETAIL DIFFERENCE

- BEST-IN-CLASS WHITEBOXES
- HIGH-TRAFFIC NEIGHBORHOODS
  - Proximity to mass transit in 24/7 markets
- > FULL IN-HOUSE TURNKEY SERVICES
  - Project management, construction, and zoning
- **EXPERT SUSTAINABILITY TEAM** 
  - Proactive support to measure, report and achieve your sustainability goals
- > FINANCIALLY STABLE OWNER
  - Publicly traded on the NYSE with a best-in-class balance sheet