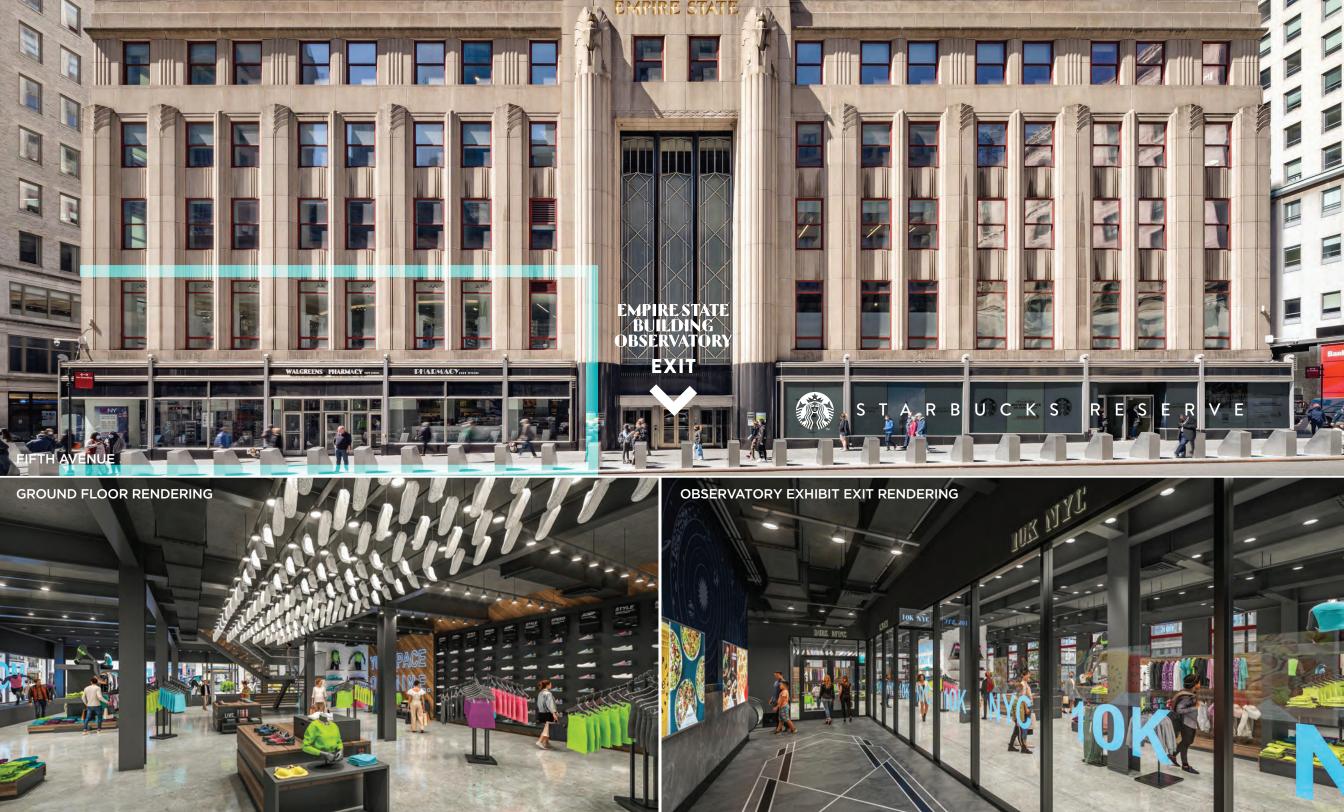

161' GROUND FLOOR FRONTAGE 5TH AVENUE & 33RD STREET





# RETAIL SPACE AT THE #1 ATTRACTION IN THE WORLD AND THE U.S.



EMPIRE STATE







## 14,892 SF IN THE EMPIRE STATE BUILDING

GROUND FLOOR 5,219 SF SECOND FLOOR 9,673 SF TOTAL 14,892 SF







GROUND FLOOR 5,219 SF

CEILING HEIGHT 10' 9"

TOTAL FRONTAGE 161'







SECOND FLOOR 9,673 SF

CEILING HEIGHT 10' 8"

TOTAL FRONTAGE 248'





#### **ESB RETAIL BENEFITS**

UNPRECEDENTED EXPOSURE | AMPLIFY YOUR BRAND | CO-BRAND WITH ESB | INCREASE YOUR REACH







1500

TENANTS

15.6K

WEEKDAY EMPLOYEES IN ESB









**JCDecaux** 















### THE ESB RETAIL DIFFERENCE

- BEST-IN-CLASS WHITEBOXES
- HIGH-TRAFFIC NEIGHBORHOODS
  - Proximity to mass transit in 24/7 markets
- > FULL IN-HOUSE TURNKEY SERVICES
  - Project management, construction, and zoning
- **EXPERT SUSTAINABILITY TEAM** 
  - Proactive support to measure, report and achieve your sustainability goals
- FINANCIALLY STABLE OWNER
  - Publicly traded on the NYSE with a best-in-class balance sheet
  - Significant bala