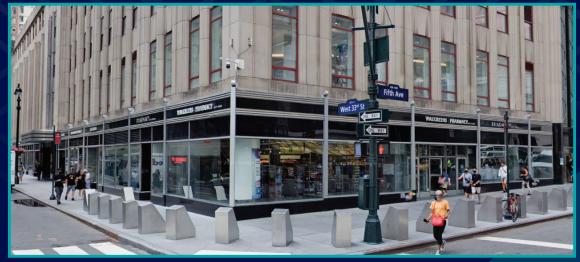

161' GROUND FLOOR FRONTAGE 5TH AVENUE & 33RD STREET





# RETAIL SPACE AT THE #1 ATTRACTION IN THE WORLD AND THE U.S.



EMPIRE STATE







## 14,892 SF IN THE EMPIRE STATE BUILDING

GROUND FLOOR 5,219 SF SECOND FLOOR 9,673 SF TOTAL 14,892 SF







GROUND FLOOR 5,219 SF

CEILING HEIGHT 10' 9"

TOTAL FRONTAGE 161'







SECOND FLOOR 9,673 SF

CEILING HEIGHT 10' 8"

TOTAL FRONTAGE 248'





#### **ESB RETAIL BENEFITS**

UNPRECEDENTED EXPOSURE | AMPLIFY YOUR BRAND | CO-BRAND WITH ESB | INCREASE YOUR REACH







1500

TENANTS

15.6K

WEEKDAY EMPLOYEES IN ESB









**JCDecaux** 















### THE ESB RETAIL DIFFERENCE

- BEST-IN-CLASS WHITEBOXES
- HIGH-TRAFFIC NEIGHBORHOODS
  - Proximity to mass transit in 24/7 markets
- > FULL IN-HOUSE TURNKEY SERVICES
  - Project management, construction, and zoning
- **EXPERT SUSTAINABILITY TEAM** 
  - Proactive support to measure, report and achieve your sustainability goals
- FI