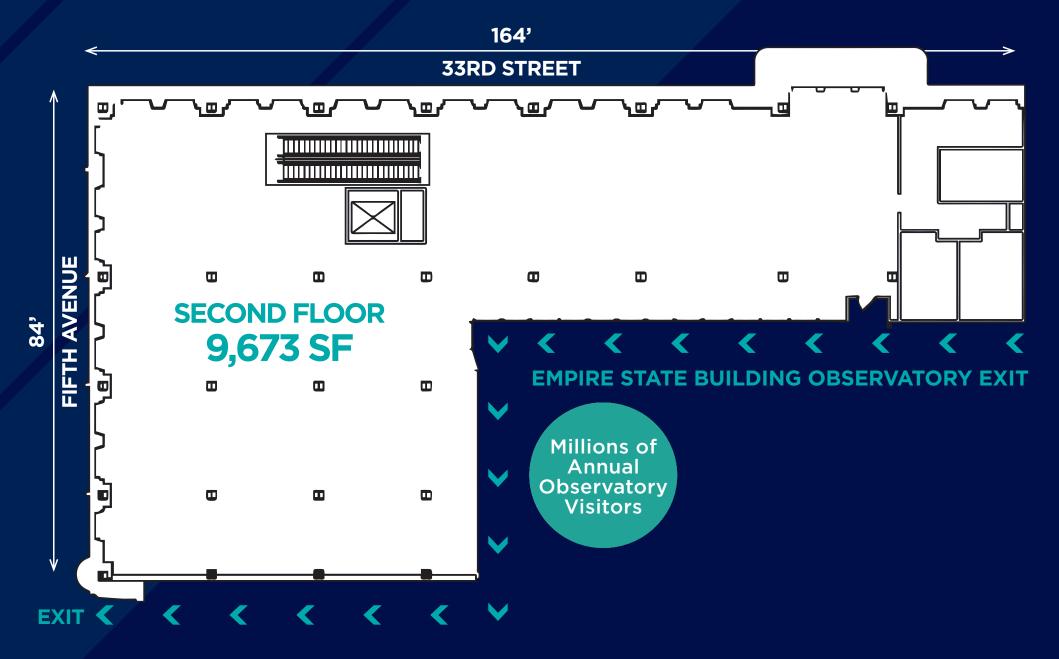

## 14,892 SF IN THE EMPIRE STATE BUILDING

GROUND FLOOR 5,219 SF SECOND FLOOR 9,673 SF TOTAL 14,892 SF

GROUND FLOOR 5,219 SF

CEILING HEIGHT 10' 9"

TOTAL FRONTAGE 161'

SECOND FLOOR 9,673 SF

CEILING HEIGHT 10' 8"

TOTAL FRONTAGE 248'