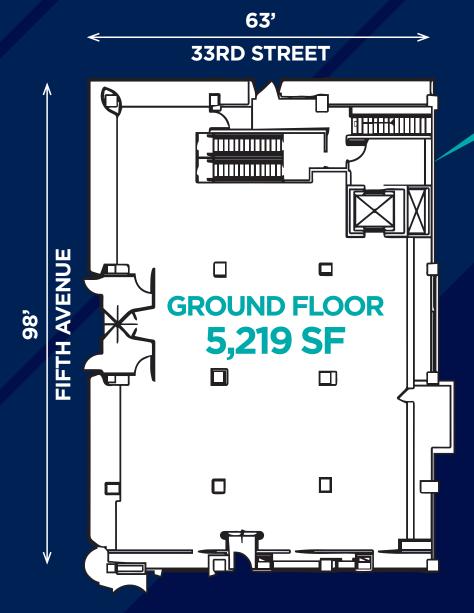

## 14,892 SF IN THE EMPIRE STATE BUILDING

GROUND FLOOR 5,219 SF SECOND FLOOR 9,673 SF TOTAL 14,892 SF

GROUND FLOOR 5,219 SF

CEILING HEIGHT 10' 9"

TOTAL FRONTAGE 161'

SECOND FLOOR 9,673 SF

CEILING HEIGHT 10' 8"