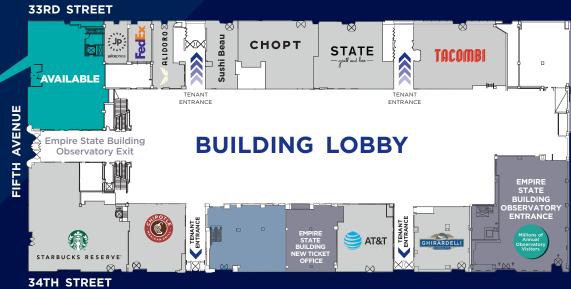

161' GROUND FLOOR FRONTAGE 5TH AVENUE & 33RD STREET

## 14,892 SF IN THE EMPIRE STATE BUILDING

GROUND FLOOR 5,219 SF SECOND FLOOR 9,673 SF TOTAL 14,892 SF

GROUND FLOOR 5,219 SF

CEILING HEIGHT 10' 9"

TOTAL FRONTAGE 161'

SECOND FLOOR 9,673 SF

CEILING HEIGHT 10' 8"