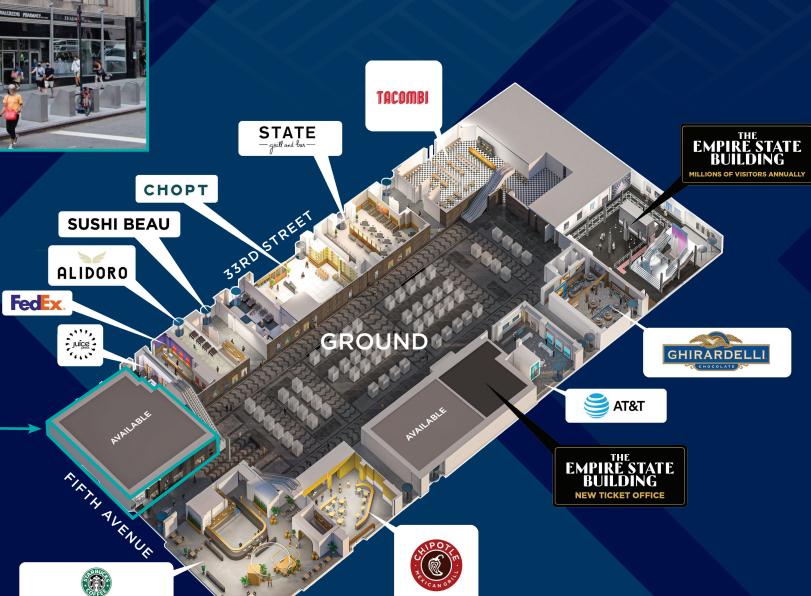

## 14,892 SF IN THE EMPIRE STATE BUILDING

GROUND FLOOR 5,219 SF SECOND FLOOR 9,673 SF TOTAL 14,892 SF

GROUND FLOOR 5,219 SF

CEILING HEIGHT 10' 9"

TOTAL FRONTAGE 161'

SECOND FLOOR 9,673 SF

CEILING HEIGHT 10' 8"