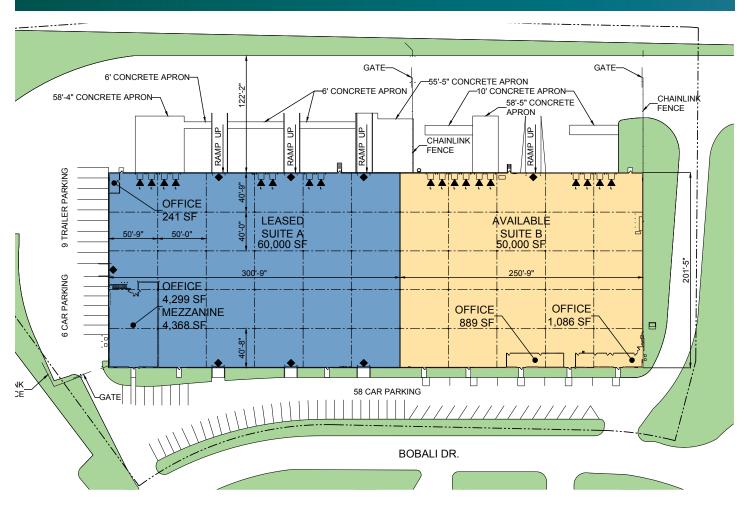

### FACILITY

- 50,000 SF single-side load distribution facility
- 1,975 SF office space
- 28' clear height
- 22 auto parking spaces
- 1 drive-in door
- 10 dock doors with levelers
- 400a/277-480v 3p heavy
- LED lighting on motion sensor
- ESFR sprinkler system
- Office/Restroom refresh with new fixtures, paint and carpet
- Fill all warehouse floor joints

## 50,000 SF Industrial Space For Lease