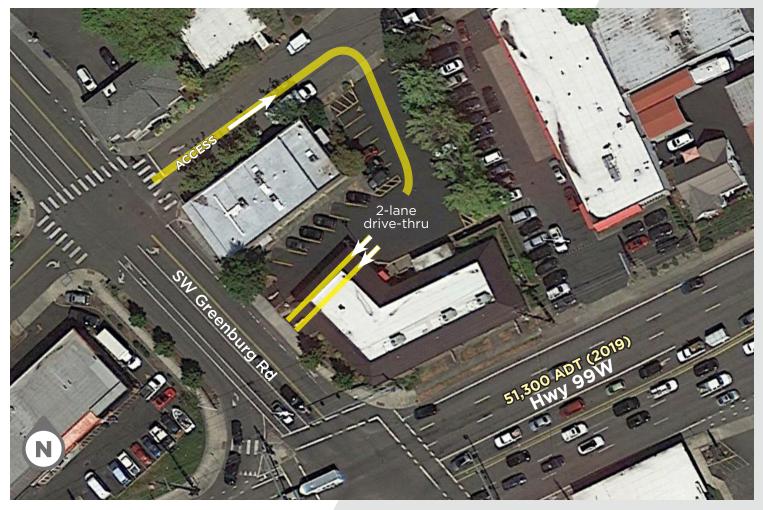

### PROPERTY AERIAL OVERVIEW AND EXTERIOR PHOTOS

Cushman & Wakefield Copyright 2021. No warranty or representation, express or implied, is made to the accuracy or completeness of the information contained herein, and same is submitted subject to errors, omissions, change of price, rental or other conditions, withdrawal without notice, and to any special listing conditions imposed by the property owner(s). As applicable, we make no representation as to the condition of the property (or properties) in question.

#### Price: \$2,000,000 \$1,850,000

Total Building Area: 7,166 SF Land Area: 0.28 Acres

- 5,502 SF formerly occupied by Bank of America, available for immediate occupancy
- 1,664 SF leased to Reclaimed Hair Salon and Spa at \$2,080 per month + NNN through Sept. 30 2024
- Recent interior bank remodel 2019
- Double-lane drive thru
- Shared parking with adjacent building
- Exceptional visibility on Hwy 99W
- Signalized intersection at Greenburg Road
- Zoned MU-CBD: Mixed-Use Central Business District (Tigard)