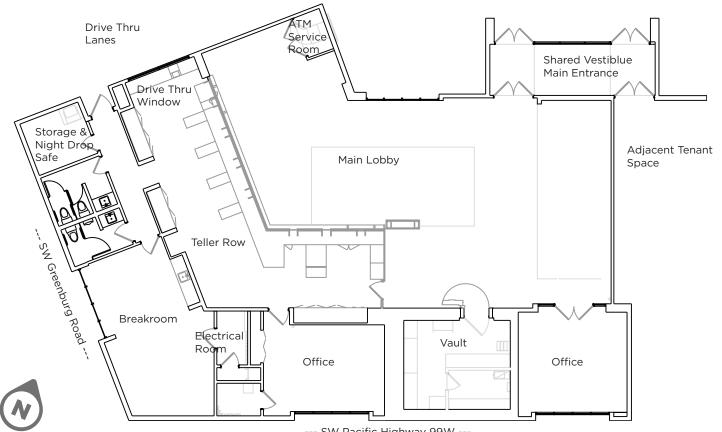

## **BANK REMODEL SUITE PLAN & INTERIOR PHOTOS**

--- SW Pacific Highway 99W ---

Cushman & Wakefield Copyright 2021. No warranty or representation, express or implied, is made to the accuracy or completeness of the information contained herein, and same is submitted subject to errors, omissions, change of price, rental or other conditions, withdrawal without notice, and to any special listing conditions imposed by the property owner(s). As applicable, we make no representation as to the condition of the property (or properties) in question.

#### Price: \$2,000,000 \$1,850,000

Total Building Area: 7,166 SF Land Area: 0.28 Acres

- 5,502 SF formerly occupied by Bank of America, available for immediate occupancy
- 1,664 SF leased to Reclaimed Hair Salon and Spa at \$2,080 per month + NNN through Sept. 30 2024
- Recent interior bank remodel 2019
- Double-lane drive thru
- Shared parking with adjacent building
- Exceptional visibility on Hwy 99W
- Signalized intersection at Greenburg Road
- Zoned MU-CBD: Mixed-Use Central Business District (Tigard)