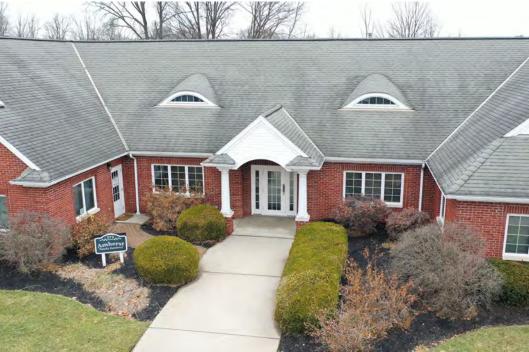

# Medical Or Office Suite in Liberty Woods Professional Park

For Sale | 572 N Leavitt Road, Amherst, Ohio 44001

DESCI

11

## 572 N Leavitt Road

- Nice office/ medical/ dental office located in Liberty Woods Professional Park
- Currently built out as a dental office
- Located adjacent to I-90/ SR 2 Exit Ramp
- Shopping amenities nearby
- High traffic trade area