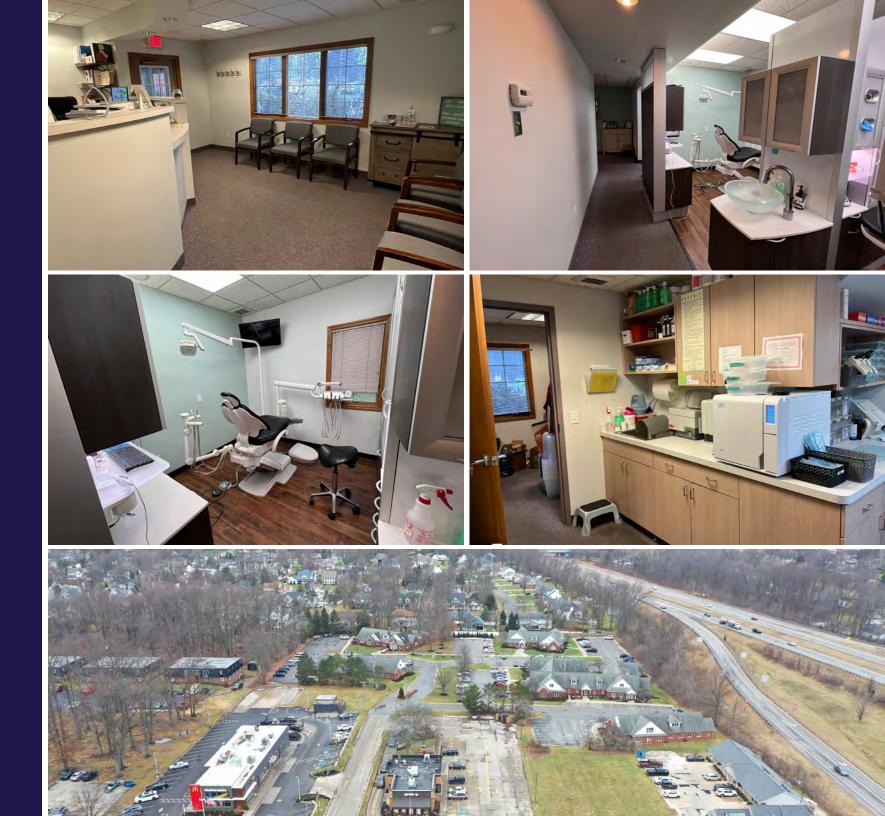

## 572 N Leavitt Road

- Nice office/ medical/ dental office located in Liberty Woods Professional Park
- Currently built out as a dental office
- Located adjacent to I-90/ SR 2 Exit Ramp
- Shopping amenities nearby
- High traffic trade area

## **First Floor**

# **Second Floor**

**89,905** Population (2024 | 5 Mile)

**40.0** Median Age (2024 | 5 Mile)

**38,155** Households (2024 | 5 Mile)

**\$81,331** Household Income (2024 | 5 Mile)

**2,317** Total Businesses (2024 | 5 Mile)