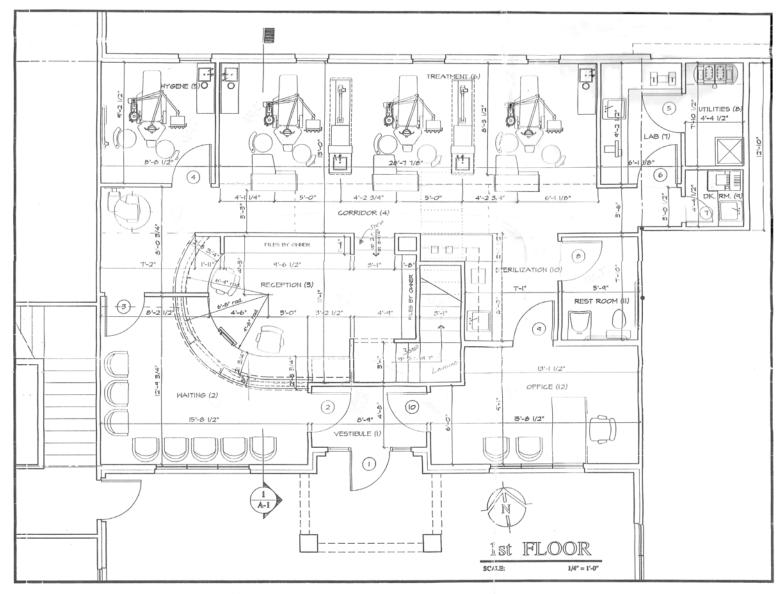

# Medical Or Office Suite in Liberty Woods Professional Park

For Sale | 572 N Leavitt Road, Amherst, Ohio 44001

DESCI

11

## 572 N Leavitt Road

- Nice office/ medical/ dental office located in Liberty Woods Professional Park
- Currently built out as a dental office
- Located adjacent to I-90/ SR 2 Exit Ramp
- Shopping amenities nearby
- High traffic trade area

### Sale Price: \$285,000





### **Quick Stats**

| Building Size | 2,000 SF       |
|---------------|----------------|
| Floors        | Two (2)        |
| Tenancy       | Multi-Tenant   |
| Primary Use   | Medical Office |
| Heat          | HVAC           |
| Lighting      | Fluorescent    |

## **First Floor**



# **Second Floor**



**89,905** Population (2024 | 5 Mile)

**40.0** Median Age (2024 | 5 Mile)

**38,155** Households (2024 | 5 Mile)

**\$81,331** Household Income (2024 | 5 Mile)

**2,317** Total Businesses (2024 | 5 Mile)

**28,716** Total Employees (2024 | 5 Mile)





#### 572 N LEAVITT ROAD AMHERST, OHIO 44001

#### **BRIAN SMITH**

Vice President bsmith@crescorealestate.com +1 216 525 1476



Cushman & Wakefield | CRESCO 6100 Rockside Woods Blvd, Suite 200 Cleveland, Ohio 44131

#### crescorealestate.com

©2025 Cushman & Wakefield. All rights reserved. The information contained in this communication is strictly confidential. This information has been obtained from sources believed to be reliable but has not been verified. NO WARRANTY OR REPRESENTATION, EXPRESS OR IMPLIED, IS MAD