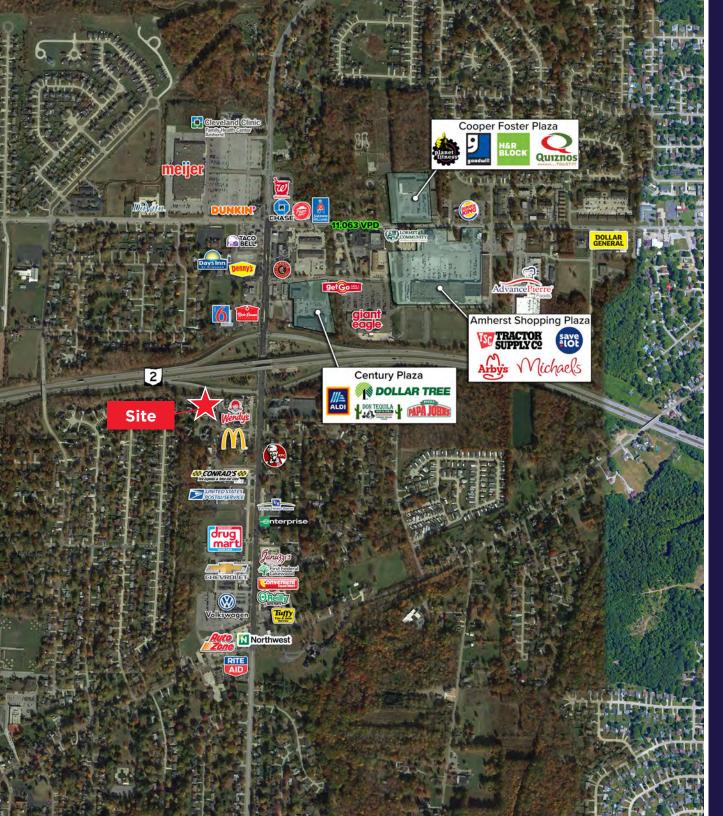

## 572 N Leavitt Road

- Nice office/ medical/ dental office located in Liberty Woods Professional Park
- Currently built out as a dental office
- Located adjacent to I-90/ SR 2 Exit Ramp
- Shopping amenities nearby
- High traffic trade area

#### 572 N LEAVITT ROAD AMHERST, OHIO 44001