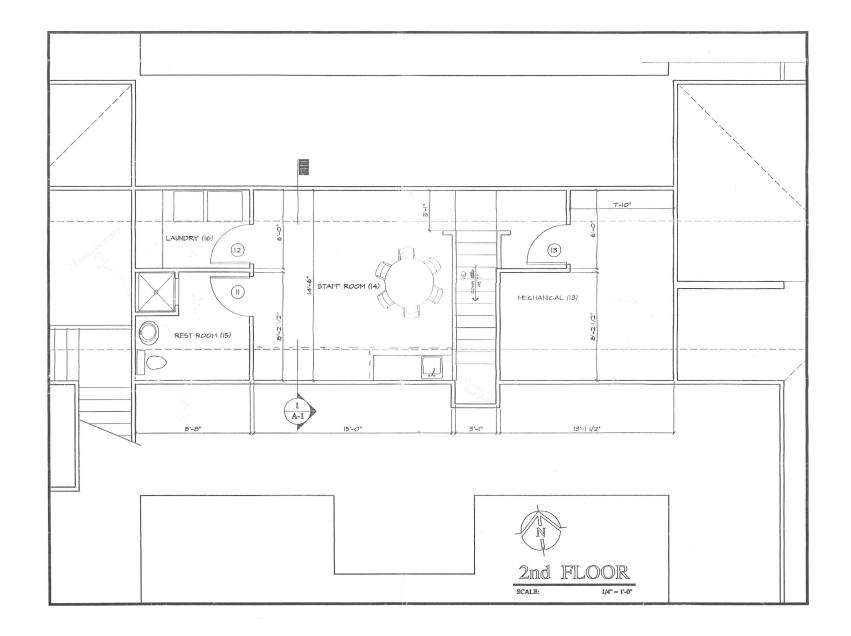

# **Second Floor**

**89,905** Population (2024 | 5 Mile)

**40.0** Median Age (2024 | 5 Mile)

**38,155** Households (2024 | 5 Mile)

**\$81,331** Household Income (2024 | 5 Mile)

**2,317** Total Businesses (2024 | 5 Mile)