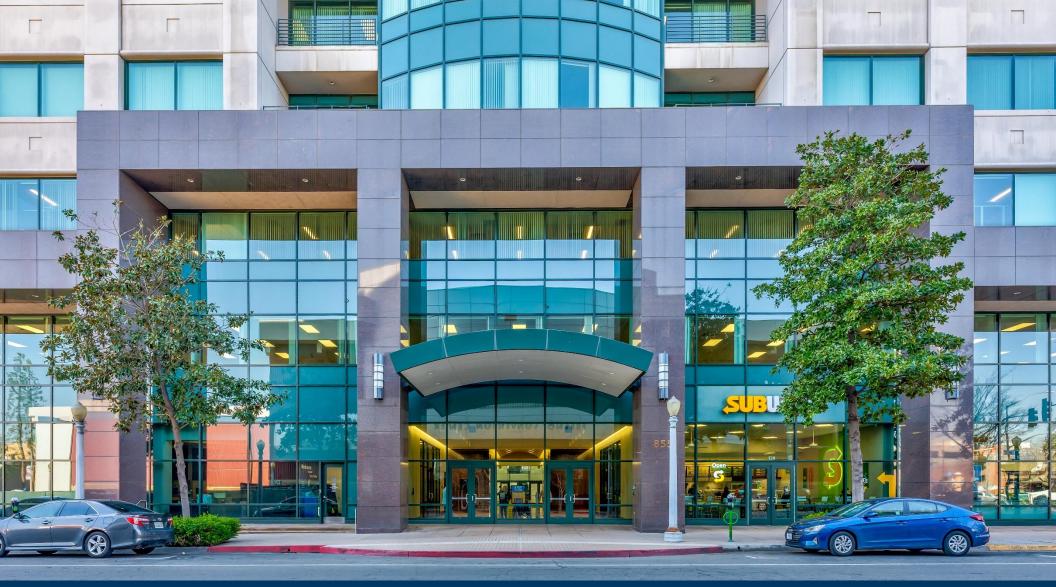

## **// BUILDING INFORMATION**

The Tower at Convention Center Court is the premium Class "A" office building in the Fresno Downtown Central Business District.

With many surrounding business support services and amenities, it is also located near government entities and has excellent access to all major Highways.

Property management and security is located on site and the building has its own parking garage.

**BUILDING SIZE** 274,700 SF

LOT SIZE 2.95 ACRES

PROPERTY TENANCY MULTI-TENANT

**BUILDING CLASS** A PARKING RATIO 3.8/1,000 SF