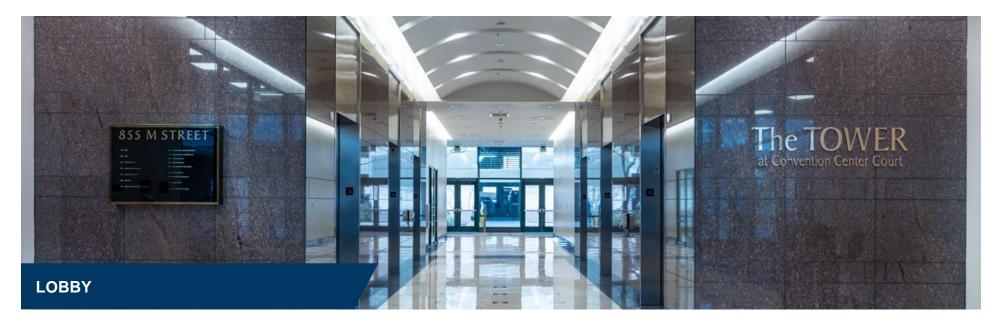

## **// BUILDING INFORMATION**

The Tower at Convention Center Court is the premium Class "A" office building in the Fresno Downtown Central Business District.

With many surrounding business support services and amenities, it is also located near government entities and has excellent access to all major Highways.

Property management and security is located on site and the building has its own parking garage.

**BUILDING SIZE** 274,700 SF

LOT SIZE 2.95 ACRES

PROPERTY TENANCY MULTI-TENANT

**BUILDING CLASS** A PARKING RATIO 3.8/1,000 SF