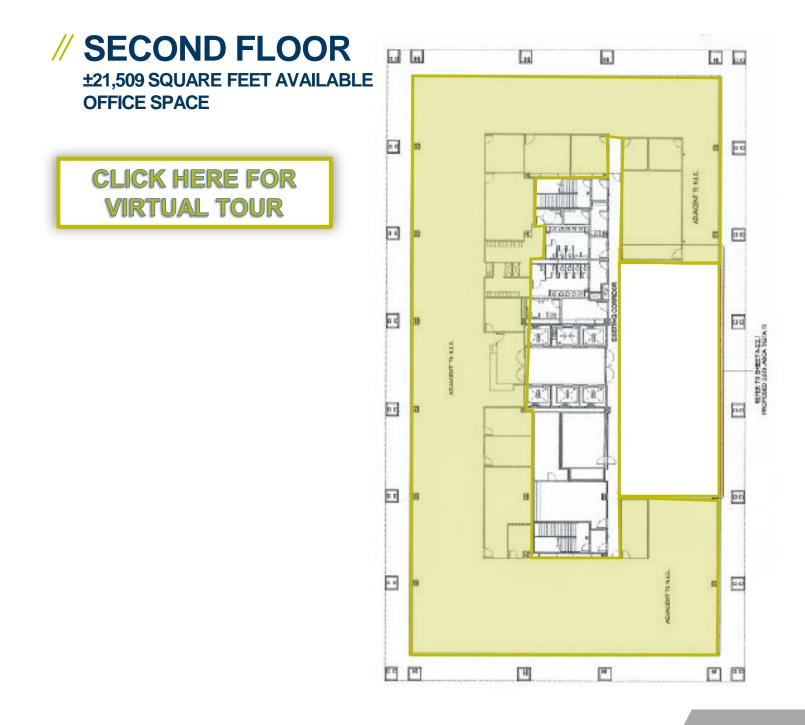

#### AVAILABLE SPACES

- ±1,069 SF 1<sup>st</sup> FLOOR RETAIL SPACE
- $\pm 21,509$  SF  $2^{ND}$  FLOOR OFFICE
- ± 9,266 SF 10<sup>th</sup> FLR SUITE 1010
- ±5,745 SF 11<sup>th</sup> FLR SUITE 1110

EASY HWY ACCESS TO 41, 168, 99 & 180