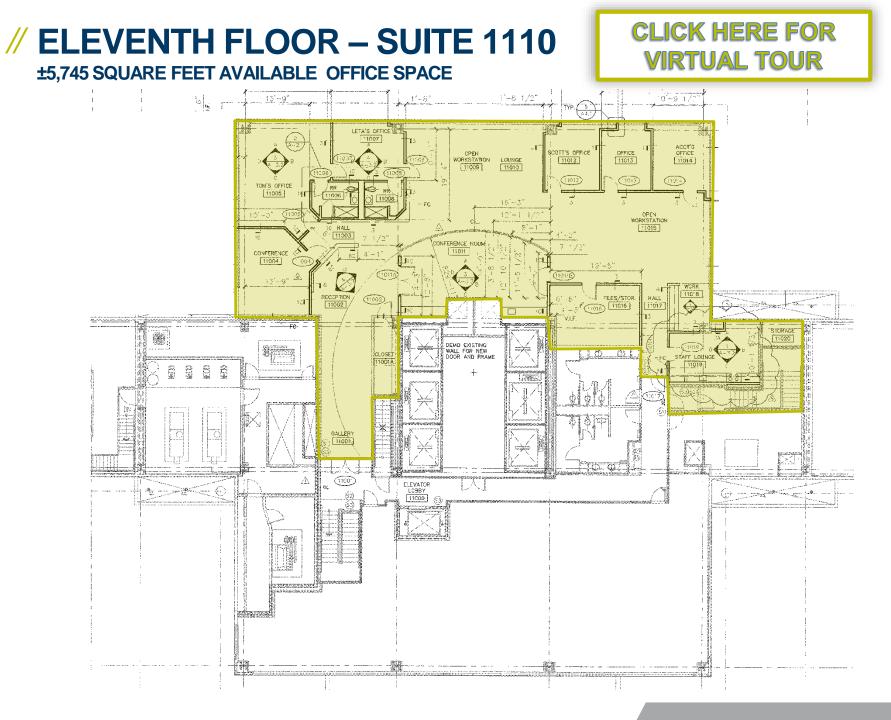

#### AVAILABLE SPACES

- ±1,069 SF 1<sup>st</sup> FLOOR RETAIL SPACE
- $\pm 21,509$  SF  $2^{ND}$  FLOOR OFFICE
- ± 9,266 SF 10<sup>th</sup> FLR SUITE 1010
- ±5,745 SF 11<sup>th</sup> FLR SUITE 1110

EASY HWY ACCESS TO 41, 168, 99 & 180