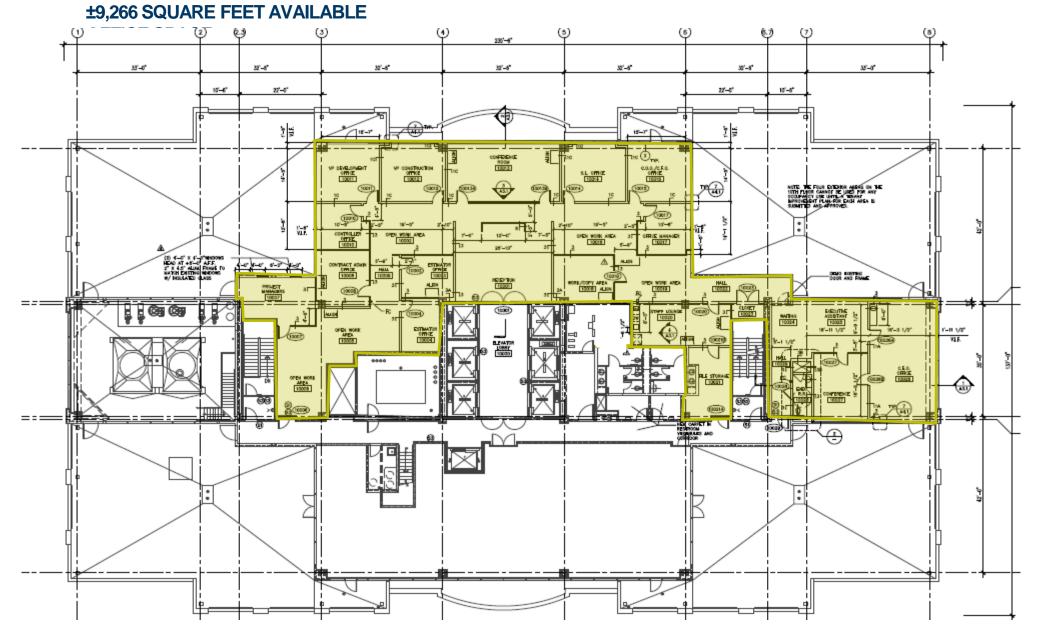

#### AVAILABLE SPACES

- ±1,069 SF 1<sup>st</sup> FLOOR RETAIL SPACE
- $\pm 21,509$  SF  $2^{ND}$  FLOOR OFFICE
- ± 9,266 SF 10<sup>th</sup> FLR SUITE 1010
- ±5,745 SF 11<sup>th</sup> FLR SUITE 1110

EASY HWY ACCESS TO 41, 168, 99 & 180

# // TENTH FLOOR – SUITE 1010