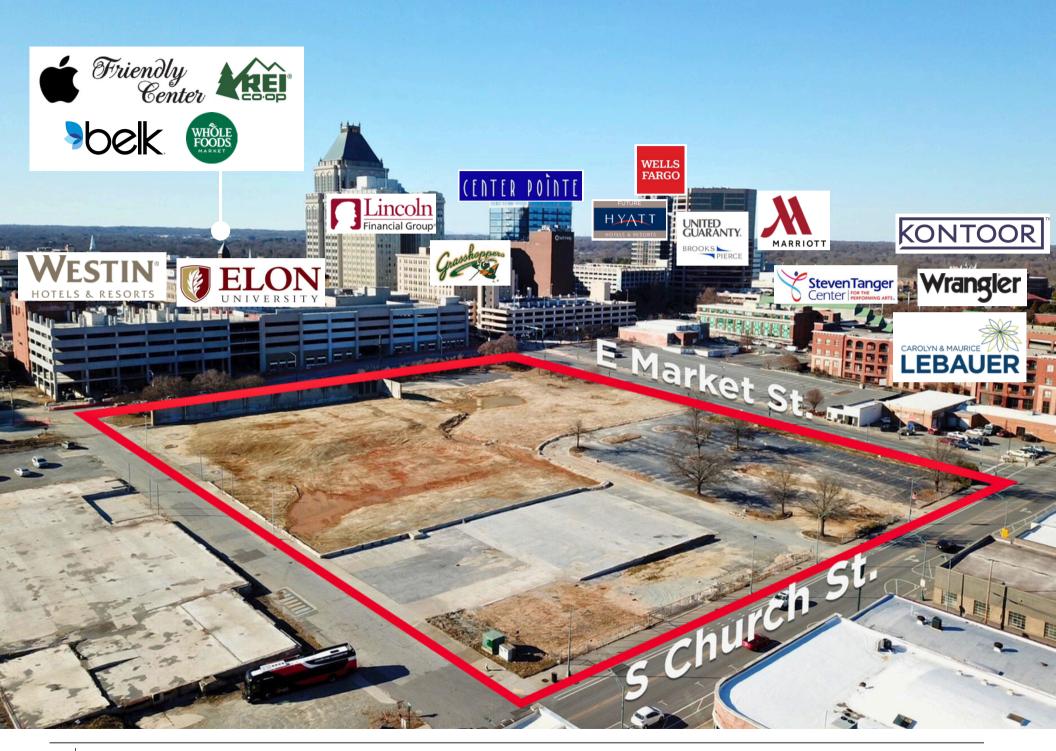

## **Executive Summary**

Address 200 E Market St, Greensboro NC 27401

Acreage +/- 6.65 ACRES

**Zoning**Commercial (CB)

**Development** Infill Site

**Designation**Opportunity Zone

Parcel ID 786-475-1828 (6.41 acres) 786-475-3948 (0.24 acres)