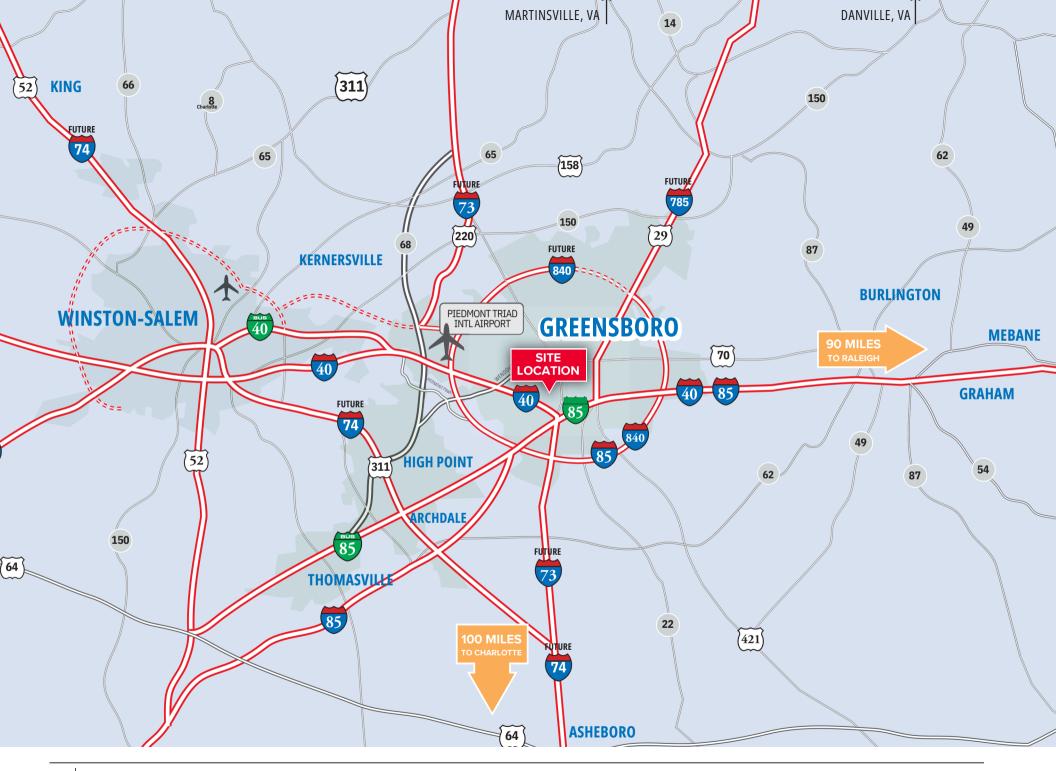

## **Executive Summary**

Address 200 E Market St, Greensboro NC 27401

Acreage +/- 6.65 ACRES

**Zoning**Commercial (CB)

**Development** Infill Site

**Designation**Opportunity Zone

Parcel ID 786-475-1828 (6.41 acres) 786-475-3948 (0.24 acres)