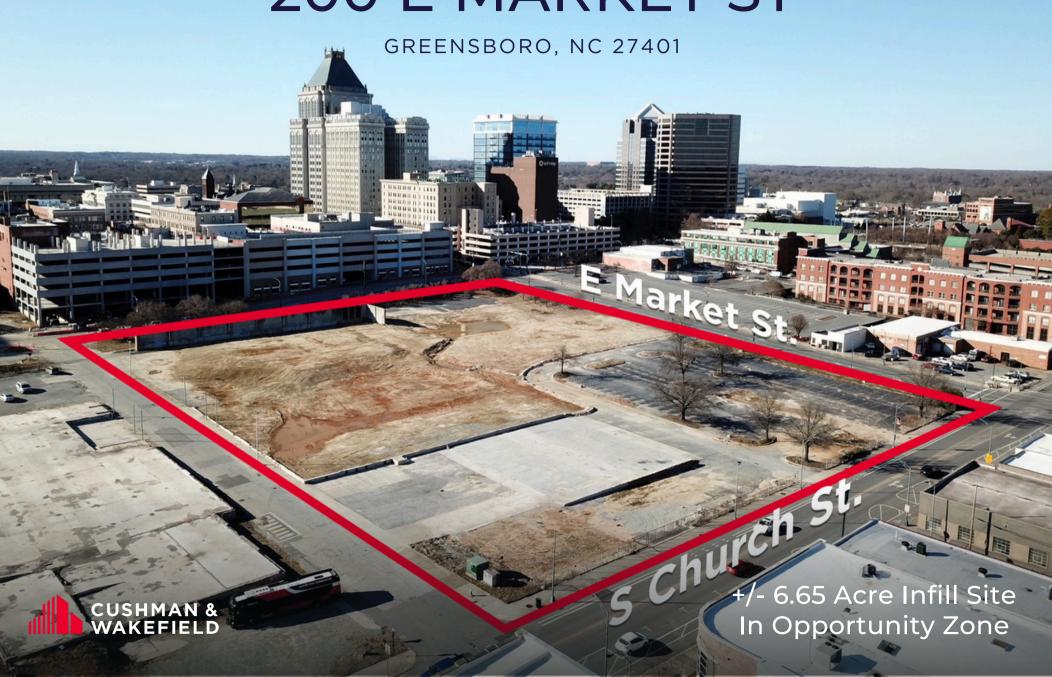

## 200 E MARKET ST

## **Executive Summary**

Address 200 E Market St, Greensboro NC 27401

Acreage +/- 6.65 ACRES

**Zoning**Commercial (CB)

**Development** Infill Site

**Designation**Opportunity Zone

Parcel ID 786-475-1828 (6.41 acres) 786-475-3948 (0.24 acres)