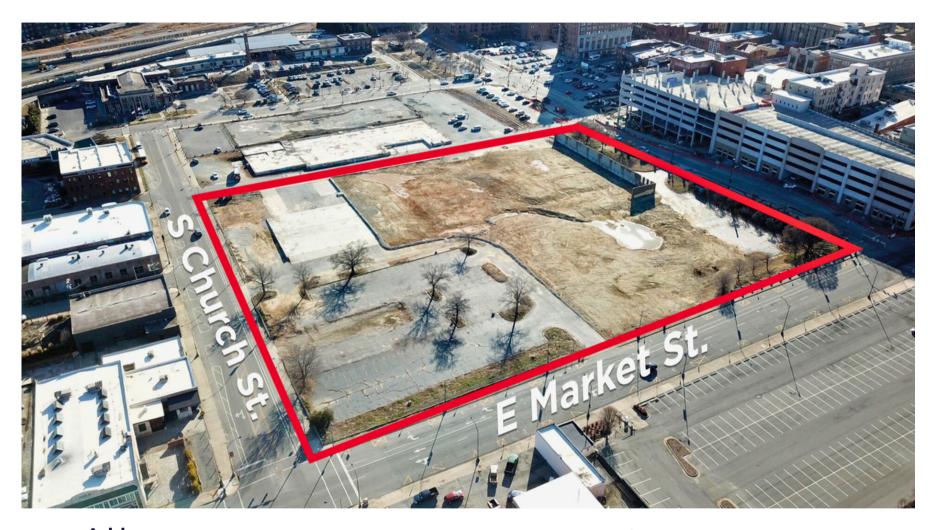

## **Executive Summary**

Address 200 E Market St, Greensboro NC 27401

Acreage +/- 6.65 ACRES

**Zoning**Commercial (CB)

**Development** Infill Site

**Designation**Opportunity Zone

Parcel ID 786-475-1828 (6.41 acres) 786-475-3948 (0.24 acres)