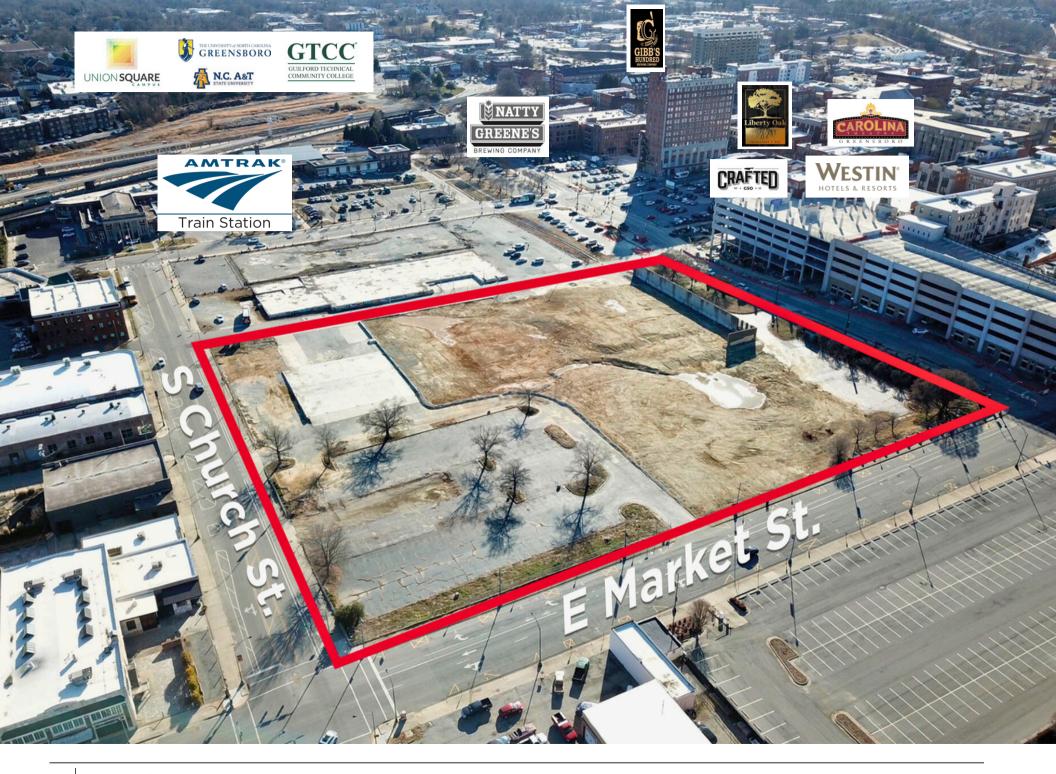

## **Executive Summary**

Address 200 E Market St, Greensboro NC 27401

Acreage +/- 6.65 ACRES

**Zoning**Commercial (CB)

**Development** Infill Site

**Designation**Opportunity Zone

Parcel ID 786-475-1828 (6.41 acres) 786-475-3948 (0.24 acres)