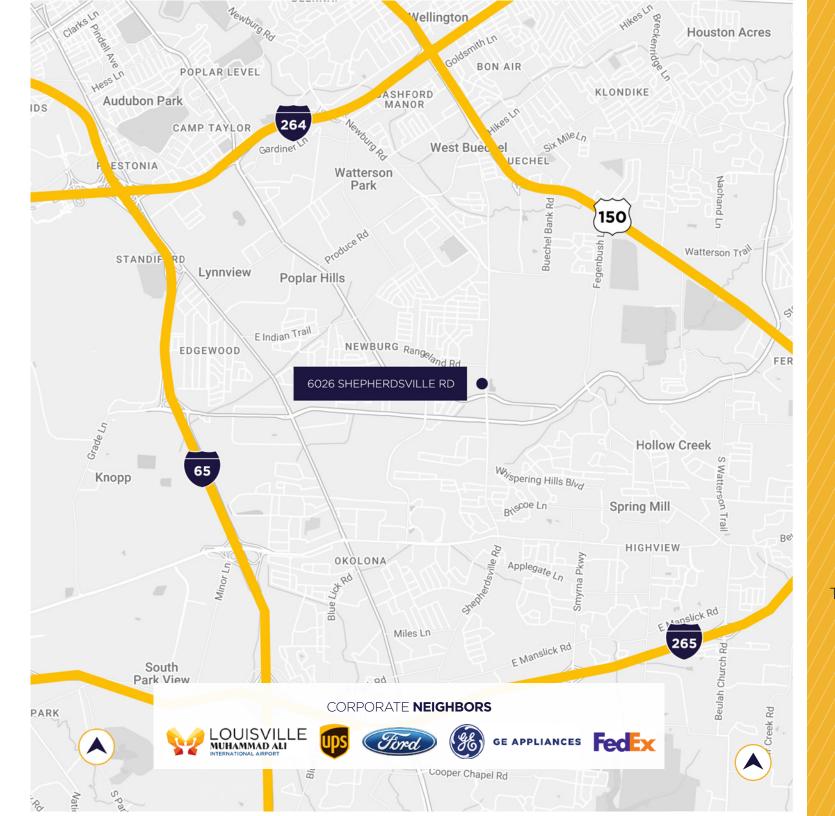

59,972 # OF EMPLOYEES Within 3 Miles

0.2 MILES TO GE APPLIANCE PARK

> 2.8 MILES TO FEDEX FREIGHT

4.2 MILES TO 1-65

4.6 MILES TO 1-264

4.9 MILES

6.5 MILES TO UPS WORLDPORT/ AIRPORT