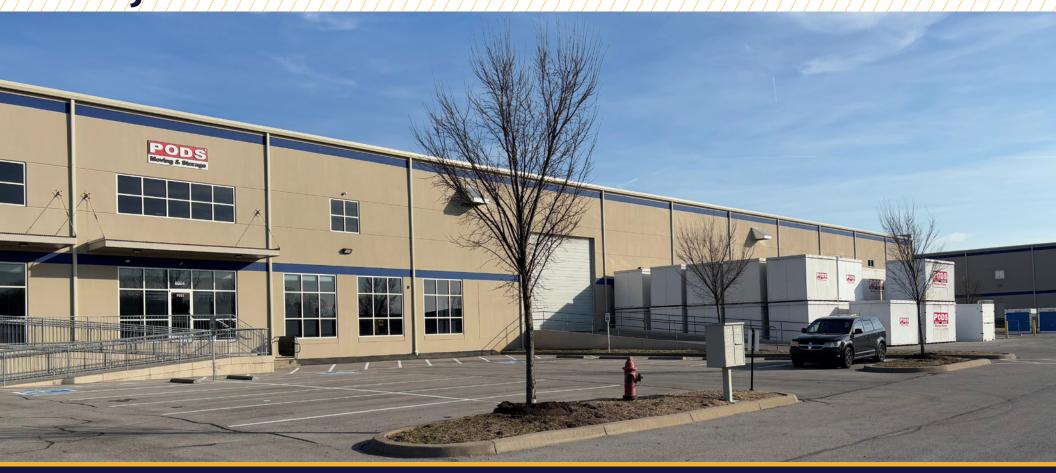

## 6026 SHEPHERDSVILLE RD

LOUISVILLE, KY 40219

POPLAR LOGISTICS CENTER

### PROPERTY HIGHLIGHTS

29.324 sf

Two (2) dock doors (9' x 10')

One (1) drive-in door (20' x 20'

LED Lighting

28' - 31' clear height

Gas heat

ESFR sprinkler