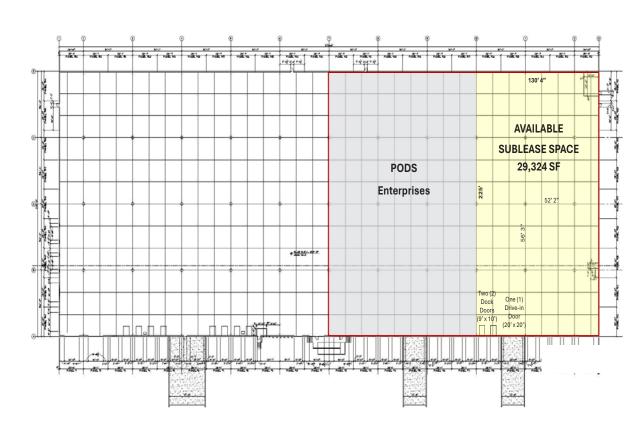

# 70RSUBLEASE 29,324 SF

### PROPERTY HIGHLIGHTS

29.324 sf

Two (2) dock doors (9' x 10')

One (1) drive-in door (20' x 20'

LED Lighting

28' - 31' clear height

Gas heat

ESFR sprinkler

56' x 52' column spacing

400 amps / 480 volts / 3-phase