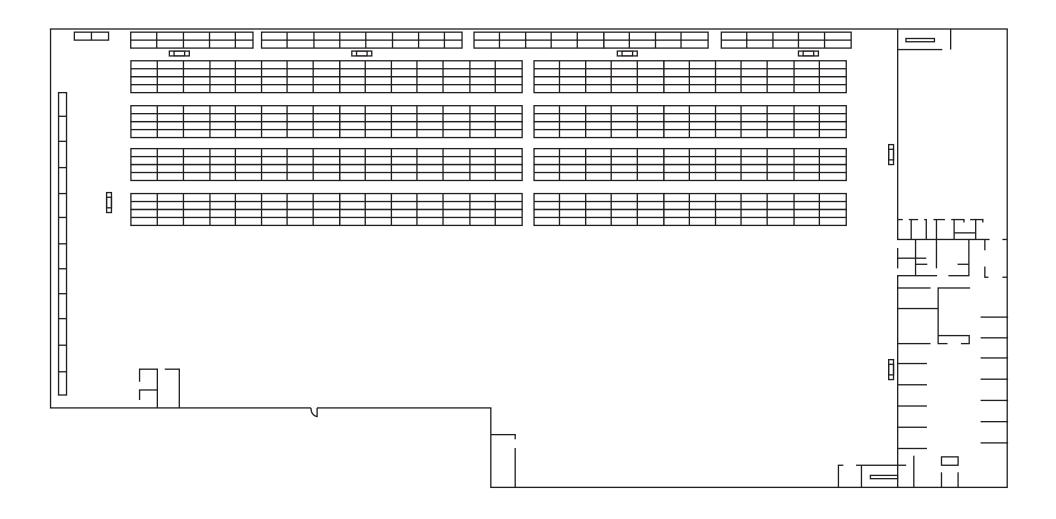

#### **// RACKING PLAN**

#### **COMMENTS**

- 50% of building is racked, ±3,200 pallets (can remain if needed)
- Turnpike frontage
- 1/4 mile off Exit 8A
- 10 trailer parking