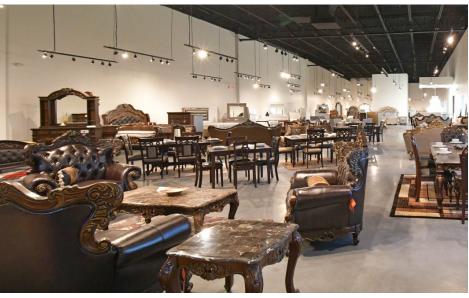

TOTAL SIZE 100,000 SF ON 5.49 ACRES

**TOTAL AVAILABLE** 100,000 SF

**OFFICE AREA** 6,000 SF 1ST FLOOR

SHOWROOM AREA 17,760 SF (Can be used for Pick & Pack area, office space, or medical use) **CLEAR HEIGHT** 32'

**LOADING DOCKS** 12

**DRIVE-IN DOORS** 

COLUMN SPACING 48' × 50'

**POWER** 1,000 AMPS

**SPRINKLER** ESFR

**TAXES & CAM** \$4.43/SF

**ASKING LEASE RATE** CALL FOR PRICING

#### **COMMENTS**

- 50% of building is racked, ±3,200 pallets (can remain if needed)
- Turnpike frontage
- 1/4 mile off Exit 8A
- 10 trailer parking

## **// SITE PLAN**



#### **// RACKING PLAN**



## **// GALLERY**









## **// GALLERY**











# // DRIVING DISTANCES

| Location              | Distance |
|-----------------------|----------|
| NJ Turnpike Exit 8A   | 1 mi     |
| I-287                 | 19 mi    |
| Outerbridge Crossing  | 21.6 mi  |
| I-78                  | 28.7 mi  |
| Staten Island         | 28.7 mi  |
| Port Newark/Elizabeth | 30.5 mi  |
| Holland Tunnel        | 41.8 mi  |
| Lincoln Tunnel        | 43.1 mi  |
| Manhattan             | 46.2 mi  |
| GW Bridge             | 50.8 mi  |



#### **CONTACT**

Charles Fern +1 732 243 3101 chuck.fern@cushwake.com Jason Barton, SIOR +1 732 243 3104 jason.barton@cushwake.com 99 Wood Avenue South, 8th Floor | Iselin, NJ 08830 | +1 732 623 4700 One Meadowlands Plaza, 7th Floor | East Rutherford, NJ 07073 | +1 201 935 4000 cushmanwakefie