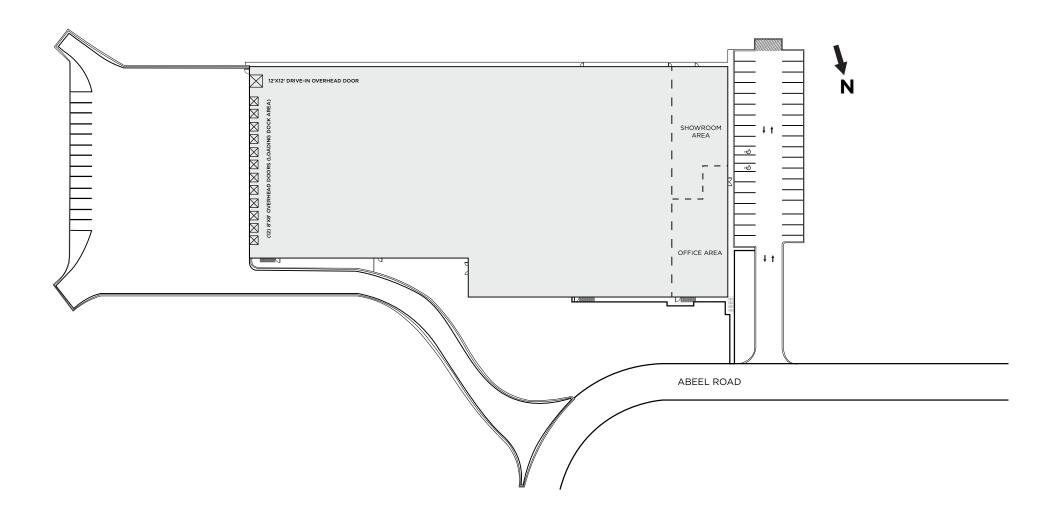

TOTAL SIZE 100,000 SF ON 5.49 ACRES

**TOTAL AVAILABLE** 100,000 SF

**OFFICE AREA** 6,000 SF 1ST FLOOR

SHOWROOM AREA 17,760 SF (Can be used for Pick & Pack area, office space, or medical use) **CLEAR HEIGHT** 32'

**LOADING DOCKS** 12

**DRIVE-IN DOORS** 

COLUMN SPACING 48' × 50'

**POWER** 1,000 AMPS

**SPRINKLER** ESFR

**TAXES & CAM** \$4.43/SF

**ASKING LEASE RATE** CALL FOR PRICING

#### **COMMENTS**

- 50% of building is racked, ±3,200 pallets (can remain if needed)
- Turnpike frontage
- 1/4 mile off Exit 8A
- 10 trailer parking

## **// SITE PLAN**



#### **// RACKING PLAN**



## **// GALLERY**









## **// GALLERY**











# // DRIVING DISTANCES

| Location              | Distance |
|-----------------------|----------|
| NJ Turnpike Exit 8A   | 1 mi     |
| I-287                 | 19 mi    |
| Outerbridge Crossing  | 21.6 mi  |
| I-78                  | 28.7 mi  |
| Staten Island         | 28.7 mi  |
| Port Newark/Elizabeth | 30.5 mi  |
| Holland Tunnel        | 41.8 mi  |
| Lincoln Tunnel        | 43.1 mi  |
| Manhattan             | 46.2 mi  |
| GW Bridge             | 50.8 mi  |



#### **CONTACT**

Charles Fern +1 732 243 3101 chuck.fern@cushwake.com Jason Barton, SIOR +1 732 243 3104 jason.barton@cushwake.com 99 Wood Avenue South, 8th Floor | Iselin, NJ 08830 | +1 732 623 4700 One Meadowlands Plaza, 7th Floor | East Ru