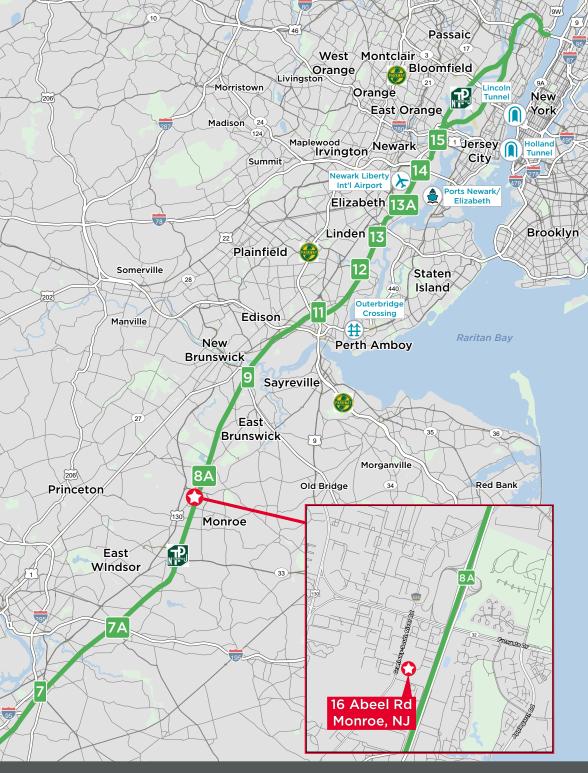

# // DRIVING DISTANCES

| Location              | Distance |
|-----------------------|----------|
| NJ Turnpike Exit 8A   | 1 mi     |
| I-287                 | 19 mi    |
| Outerbridge Crossing  | 21.6 mi  |
| I-78                  | 28.7 mi  |
| Staten Island         | 28.7 mi  |
| Port Newark/Elizabeth | 30.5 mi  |
| Holland Tunnel        | 41.8 mi  |
| Lincoln Tunnel        | 43.1 mi  |
| Manhattan             | 46.2 mi  |
| GW Bridge             | 50.8 mi  |

#### **COMMENTS**

- 50% of building is racked, ±3,200 pallets (can remain if needed)
- Turnpike frontage
- 1/4 mile off Exit 8A
- 10 trailer parking