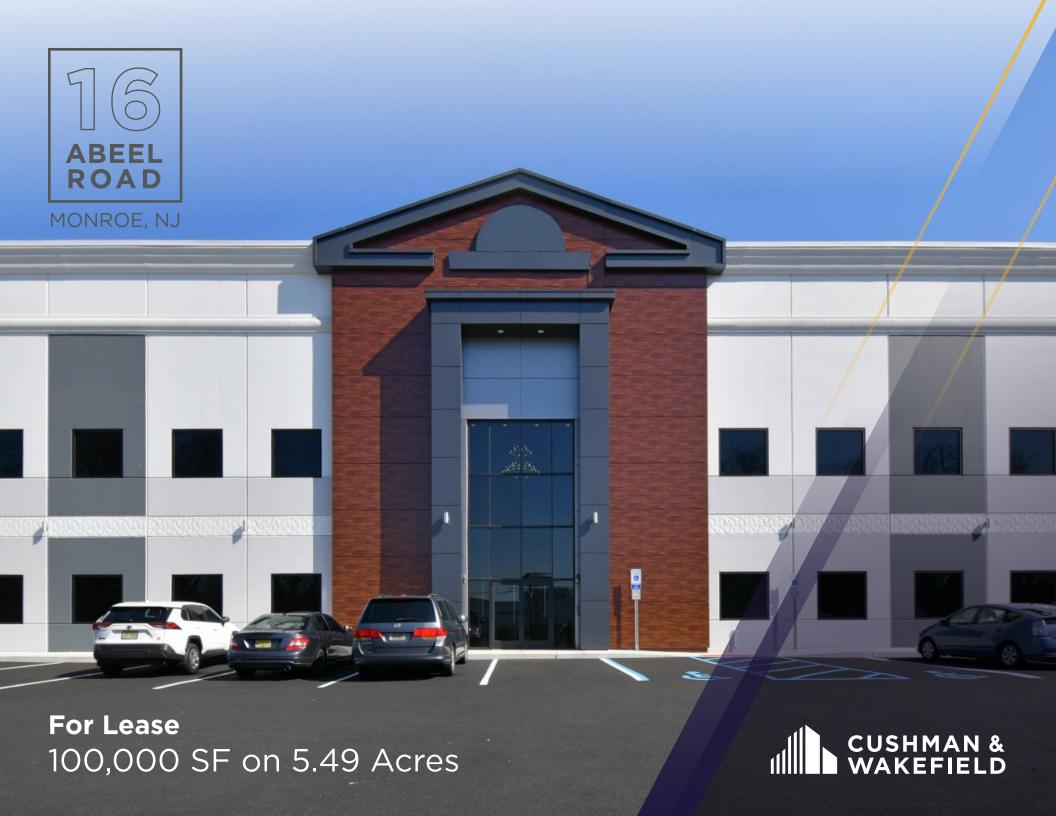

TOTAL SIZE 100,000 SF ON 5.49 ACRES

**TOTAL AVAILABLE** 100,000 SF

**OFFICE AREA** 6,000 SF 1ST FLOOR

SHOWROOM AREA 17,760 SF (Can be used for Pick & Pack area, office space, or medical use) **CLEAR HEIGHT** 32'

**LOADING DOCKS** 12

**DRIVE-IN DOORS** 

COLUMN SPACING 48' × 50'

**POWER** 1,000 AMPS

**SPRINKLER** ESFR

**TAXES & CAM** \$4.43/SF

**ASKING LEASE RATE** CALL FOR PRICING