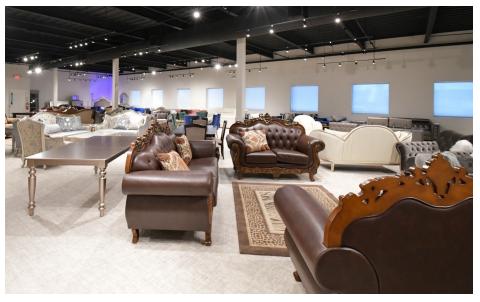

TOTAL SIZE 100,000 SF ON 5.49 ACRES

**TOTAL AVAILABLE** 100,000 SF

**OFFICE AREA** 6,000 SF 1ST FLOOR

SHOWROOM AREA 17,760 SF (Can be used for Pick & Pack area, office space, or medical use) **CLEAR HEIGHT** 32'

**LOADING DOCKS** 12

**DRIVE-IN DOORS** 

COLUMN SPACING 48' × 50'

**POWER** 1,000 AMPS

**SPRINKLER** ESFR

**TAXES & CAM** \$4.43/SF

**ASKING LEASE RATE** CALL FOR PRICING

#### **COMMENTS**

- 50% of building is racked, ±3,200 pallets (can remain if needed)
- Turnpike frontage
- 1/4 mile off Exit 8A
- 10 trailer parking

## **// SITE PLAN**



#### **// RACKING PLAN**



## **// GALLERY**









## **// GALLERY**











# // DRIVING DISTANCES

| Location              | Distance |
|-----------------------|----------|
| NJ Turnpike Exit 8A   | 1 mi     |
| I-287                 | 19 mi    |
| Outerbridge Crossing  | 21.6 mi  |
| I-78                  | 28.7 mi  |
| Staten Island         | 28.7 mi  |
| Port Newark/Elizabeth | 30.5 mi  |
| Holland Tunnel        | 41.8 mi  |
| Lincoln Tunnel        | 43.1 mi  |
| Manhattan             | 46.2 mi  |
| GW Bridge             | 50.8 mi  |



#### **CONTACT**

Charles Fern +1 732 243 3101 chuck.fern@cushwake.com Jason Barton, SIOR +1 732 243 3104 jason.barton@cushwake.com 99 Wood Avenue South, 8th Floor | Iselin, NJ 08830 | +1 732 623 4700 One Meadowlands Plaza, 7th Floor | East Rutherford, NJ 07073 | +1 201 935 4000 cushmanwakefield.com

©2025 Cushman & Wakef