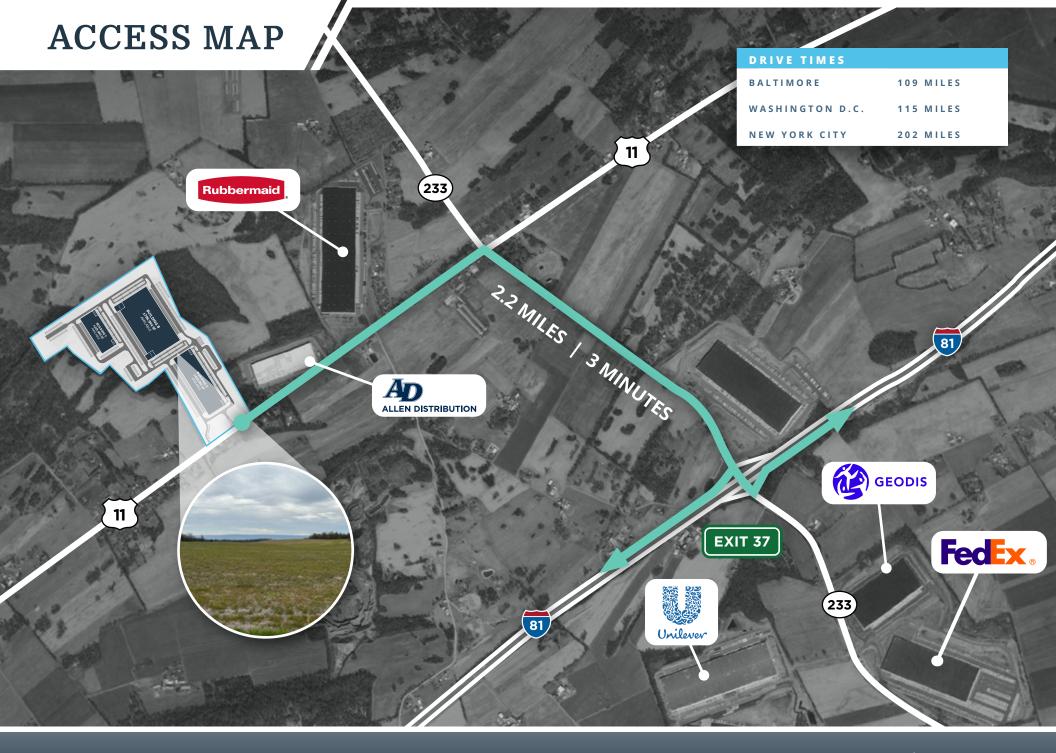

## 3485 RITNER HIGHWAY

NEWVILLE, PENNSYLVANIA



**C .....** 

BUILDING A ±423,360 SF AVAILABLE

## ±1,355,984 SF 3 BUILDINGS TOTALING 1.3 MSF

#### **Gerry Blinebury**

+1 717 231 7291

**Executive Vice Chairman** 

gerry.blinebury@cushwake.com

.

**Collin Potter** 

Director +1 717 231 7460 collin.potter@cushwake.com

BUILDING B ±706,944 SF AVAILABLE

BUILDING C ±225,680 SF AVAILABLE







CUSHMAN & WAKEFIELD





### FULL PARK SITEPLAN

#### **SITE OVERVIEW**

| COUNTY:       | Cumberland     |
|---------------|----------------|
| MUNICIPALITY: | West Pennsboro |
| TOTAL SF:     | 1,355,984 SF   |
| SIZE:         | 112 Acres      |
| ZONING:       | Industrial (I) |





CUSHMAN & WAKEFIELD

### **BUILDING A SPECS**





| TOTAL BUILDING SF | ±423,360         | CAR PARKING SPACES     | ±210 |
|-------------------|------------------|------------------------|------|
| OFFICE SF         | BUILD-TO-SUIT    | TRAILER PARKING SPACES | ±114 |
| CONFIGURATION     | SINGLE SIDE LOAD | DRIVE-IN DOORS         | 2    |
| DOCK DOORS        | ±60              | LIGHTING               | LED  |
| TRUCK COURT       | 185′             | SPRINKLERS             | ESFR |



### BUILDING B S