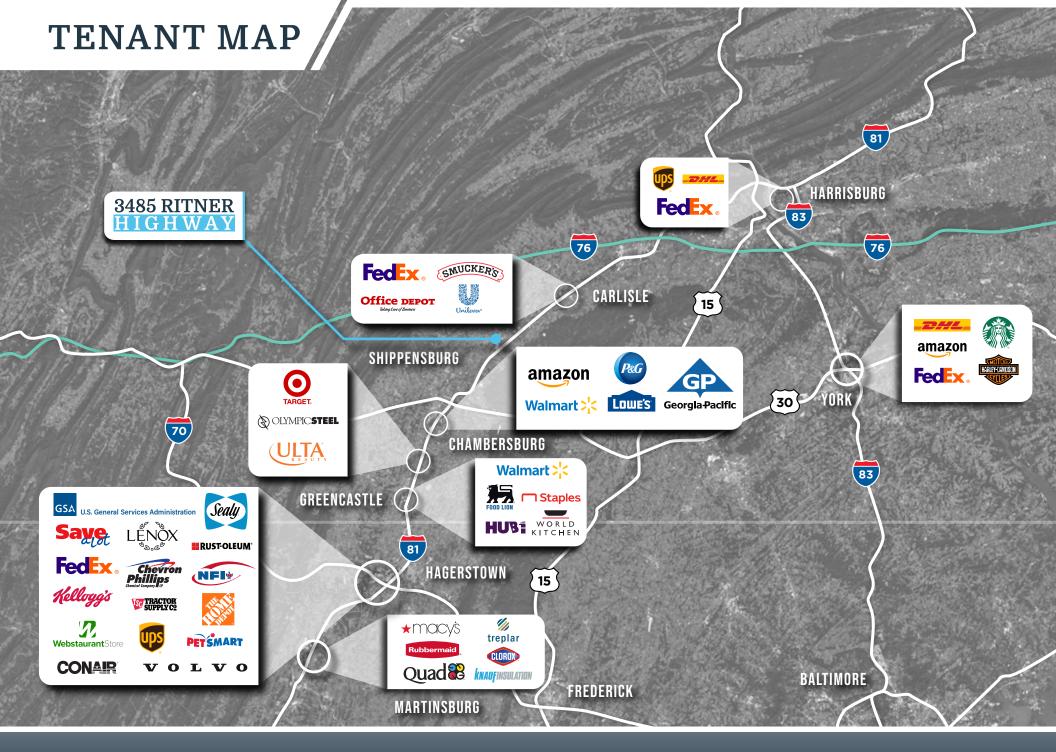

## 3485 RITNER HIGHWAY

NEWVILLE, PENNSYLVANIA



**C .....** 

BUILDING A ±423,360 SF AVAILABLE

## ±1,355,984 SF 3 BUILDINGS TOTALING 1.3 MSF

#### **Gerry Blinebury**

+1 717 231 7291

**Executive Vice Chairman** 

gerry.blinebury@cushwake.com

.

**Collin Potter** 

Director +1 717 231 7460 collin.potter@cushwake.com

BUILDING B ±706,944 SF AVAILABLE

BUILDING C ±225,680 SF AVAILABLE







CUSHMAN & WAKEFIELD





### FULL PARK SITEPLAN

#### **SITE OVERVIEW**

| COUNTY:       | Cumberland     |
|---------------|----------------|
| MUNICIPALITY: | West Pennsboro |
| TOTAL SF:     | 1,355,984 SF   |
| SIZE:         | 112 Acres      |
| ZONING:       | Industrial (I) |





CUSHMAN & WAKEFIELD

### **BUILDING A SPECS**





| TOTAL BUILDING SF | ±423,360         | CAR PARKING SPACES     | ±210 |
|-------------------|------------------|------------------------|------|
| OFFICE SF         | BUILD-TO-SUIT    | TRAILER PARKING SPACES | ±114 |
| CONFIGURATION     | SINGLE SIDE LOAD | DRIVE-IN DOORS         | 2    |
| DOCK DOORS        | ±60              | LIGHTING               | LED  |
| TRUCK COURT       | 185′             | SPRINKLERS             | ESFR |



### BUILDING B SPECS





| TOTAL BUILDIN