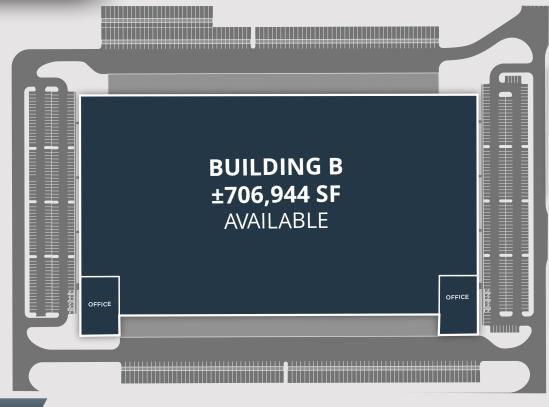

#### **Gerry Blinebury**

+1 717 231 7291

**Executive Vice Chairman** 

gerry.blinebury@cushwake.com

.

**Collin Potter** 

Director +1 717 231 7460 collin.potter@cushwake.com

BUILDING B ±706,944 SF AVAILABLE

### BUILDING B SPECS

| TOTAL BUILDING SF | ±709,944      | CAR PARKING SPACES     | ±526 |
|-------------------|---------------|------------------------|------|
| OFFICE SF         | BUILD-TO-SUIT | TRAILER PARKING SPACES | ±179 |
| CONFIGURATION     | CROSS DOCK    | DRIVE-IN DOORS         | 4    |
| DOCK DOORS        | ±104          | LIGHTING               | LED  |
| TRUCK COURT       | 185′          | SPRINKLERS             | ESFR |