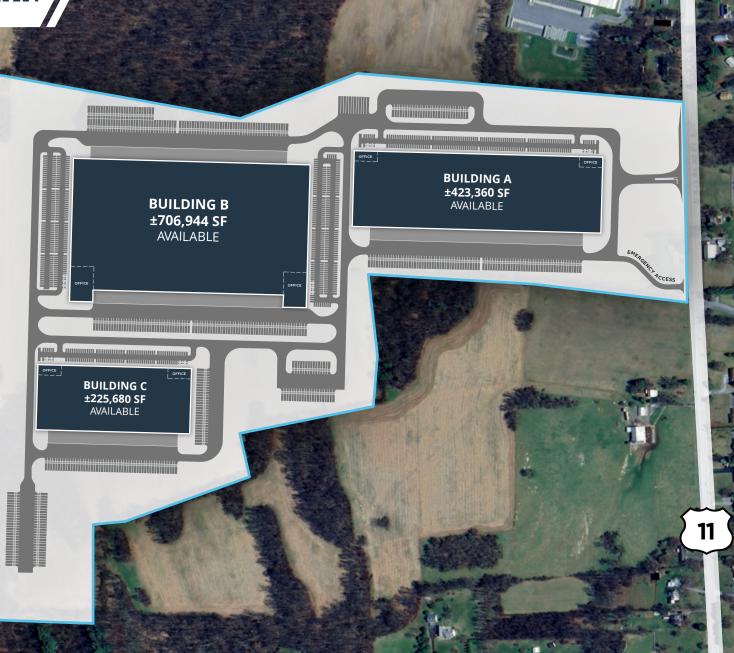

## 3485 RITNER HIGHWAY

NEWVILLE, PENNSYLVANIA

**C .....** 

BUILDING A ±423,360 SF AVAILABLE

## ±1,355,984 SF 3 BUILDINGS TOTALING 1.3 MSF

BUILDING C ±225,680 SF AVAILABLE

CUSHMAN & WAKEFIELD

### FULL PARK SITEPLAN

#### **SITE OVERVIEW**

| COUNTY:       | Cumberland     |
|---------------|----------------|
| MUNICIPALITY: | West Pennsboro |
| TOTAL SF:     | 1,355,984 SF   |
| SIZE:         | 112 Acres      |
| ZONING:       | Industrial (I) |