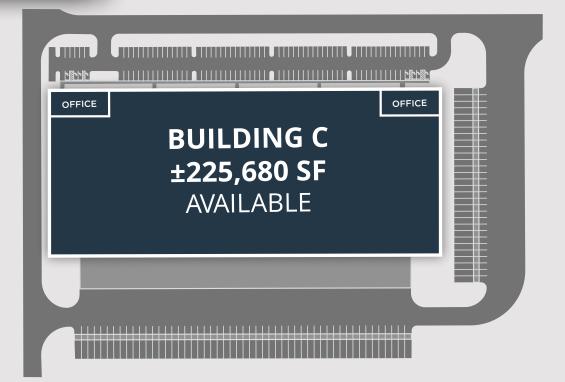

BUILDING C ±225,680 SF AVAILABLE

CUSHMAN & WAKEFIELD

### BUILDING C SPECS

FULLY APPROVED

| TOTAL BUILDING SF | ±255,680      | CAR PARKING SPACES     | ±132 |
|-------------------|---------------|------------------------|------|
| OFFICE SF         | BUILD-TO-SUIT | TRAILER PARKING SPACES | ±82  |
| CONFIGURATION     | CROSS DOCK    | DRIVE-IN DOORS         | 2    |
| DOCK DOORS        | ±35           | LIGHTING               | LED  |
| TRUCK COURT       | 185′          | SPRINKLERS             | ESFR |