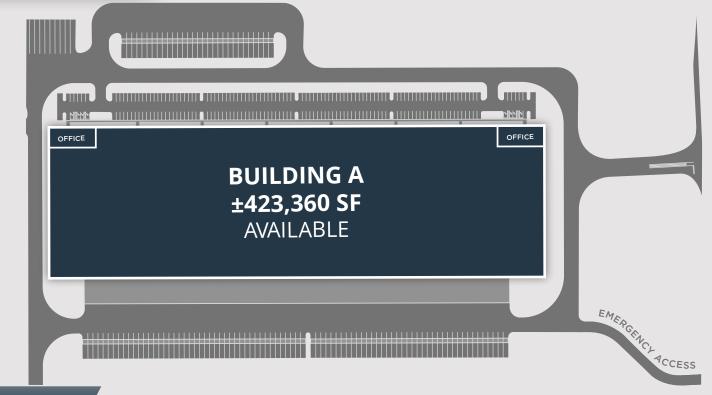

## 3485 RITNER HIGHWAY

NEWVILLE, PENNSYLVANIA

**C .....** 

BUILDING A ±423,360 SF AVAILABLE

### **BUILDING A SPECS**

| TOTAL BUILDING SF | ±423,360         | CAR PARKING SPACES     | ±210 |
|-------------------|------------------|------------------------|------|
| OFFICE SF         | BUILD-TO-SUIT    | TRAILER PARKING SPACES | ±114 |
| CONFIGURATION     | SINGLE SIDE LOAD | DRIVE-IN DOORS         | 2    |
| DOCK DOORS        | ±60              | LIGHTING               | LED  |
| TRUCK COURT       | 185′             | SPRINKLERS             | ESFR |