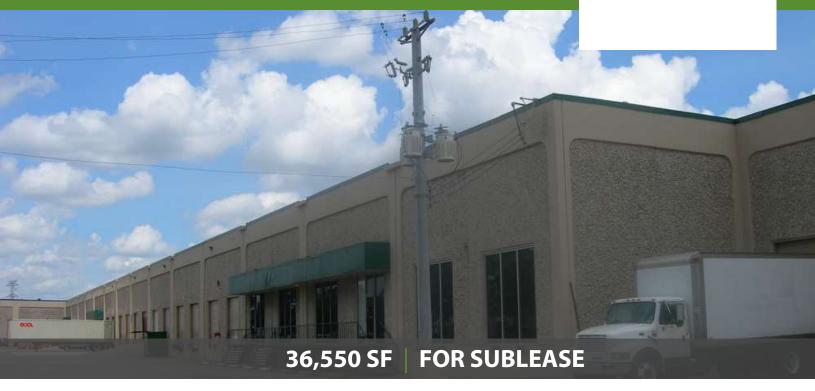

# **2516 FAIRWAY PARK DRIVE**

2500-2530 FAIRWAY PARK DRIVE, HOUSTON, TX 77092

The property 2500 - 2530 Fairway Park Drive is a well-located warehouse facility within close proximity to Loop 610. This facility is situated between 290 and Hempstead Highway and is ideal for distribution in Houston's northwest corridor.

# **2516 FAIRWAY PARK DRIVE**

36,550 SF | FOR SUBLEASE