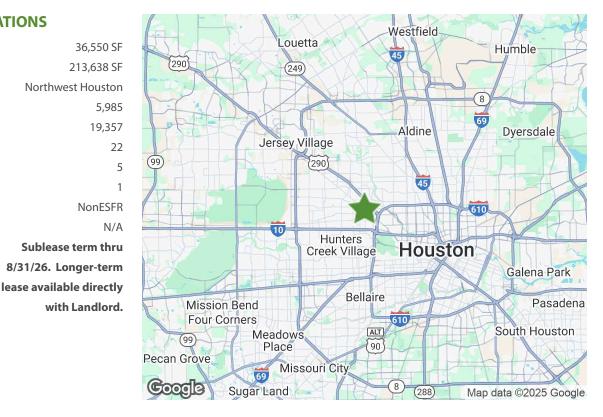

## **PROPERTY SPECIFICATIONS**

Available Space: 36,550 SF Total Building Size: 213,638 SF Submarket: Northwest Houston Office SF: 5.985 Warehouse SF: 19,357 Ceiling Height: 22 5 Dock High Doors: Ramps: 1 Sprinkler: NonESFR Zoning: N/A Sublease term thru Misc. 8/31/26. Longer-term