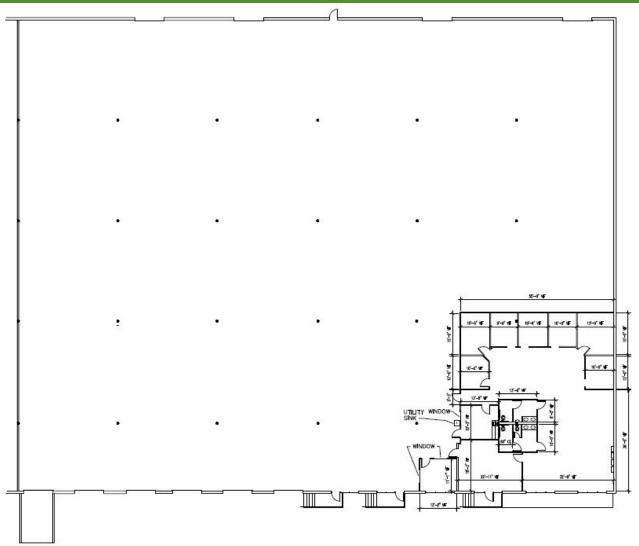

## **PROPERTY SPECIFICATIONS**

Available Space: 36,550 SF Total Building Size: 213,638 SF Submarket: Northwest Houston Office SF: 5.985 Warehouse SF: 19,357 Ceiling Height: 22 5 Dock High Doors: Ramps: 1 Sprinkler: NonESFR Zoning: N/A Sublease term thru Misc. 8/31/26. Longer-term