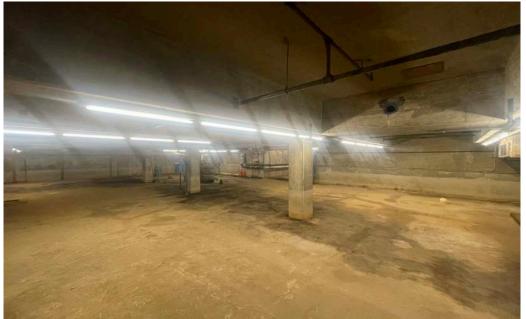

# Industrial Warehouse Space 35 Globe Avenue | Texarkana, AR 71854







### PROPERTY HIGHLIGHTS

- \$2,609,600 (\$35.00/SF)
- Building Size: 74,560 ± SF (5,700 SF Office / 68,860 SF Warehouse)
- Lot Size: 9.05 ± AC
- 3.00 ± AC fenced outdoor storage
- 27'6 ceiling clear height
- · Adjacent to the Texarkana Regional Airport
- Easy access to Hwy 67 (2,800 VPD) and I-49 (18,000 VPD)

\*information deemed reliable but not guaranteed

## FOR MORE INFORMATION PLEASE CONTACT:

#### JASON PARKER, SIOR

501 680 0321 jparker@sagepartners.com

#### **ALEX BENNETT**

501 350 7443 abennett@sagepartners.com

#### TOM MCHUGH

703 395 9599 tom.mchugh@cushwake.com

501 716 5511 sagepartners.com







### PROPERTY PHOTOS 35 GLOBE AVENUE | TEXARKANA, AR 71854