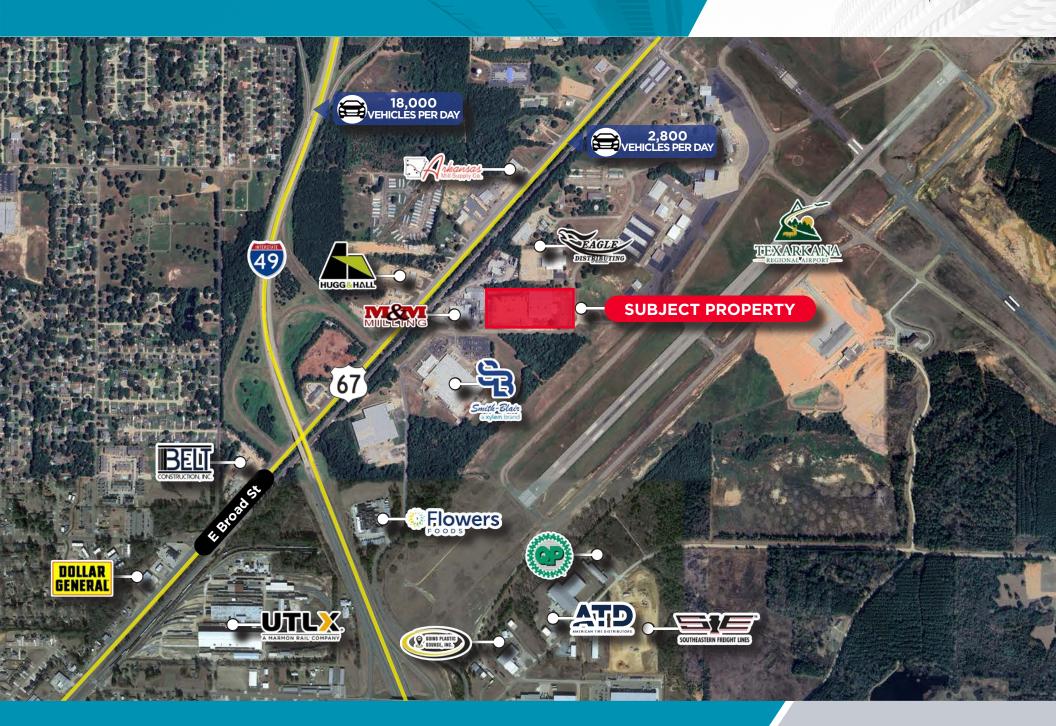

### PROPERTY HIGHLIGHTS

- \$2,609,600 (\$35.00/SF)
- Building Size: 74,560 ± SF (5,700 SF Office / 68,860 SF Warehouse)
- Lot Size: 9.05 ± AC
- 3.00 ± AC fenced outdoor storage
- 27'6 ceiling clear height
- · Adjacent to the Texarkana Regional Airport
- Easy access to Hwy 67 (2,800 VPD) and I-49 (18,000 VPD)