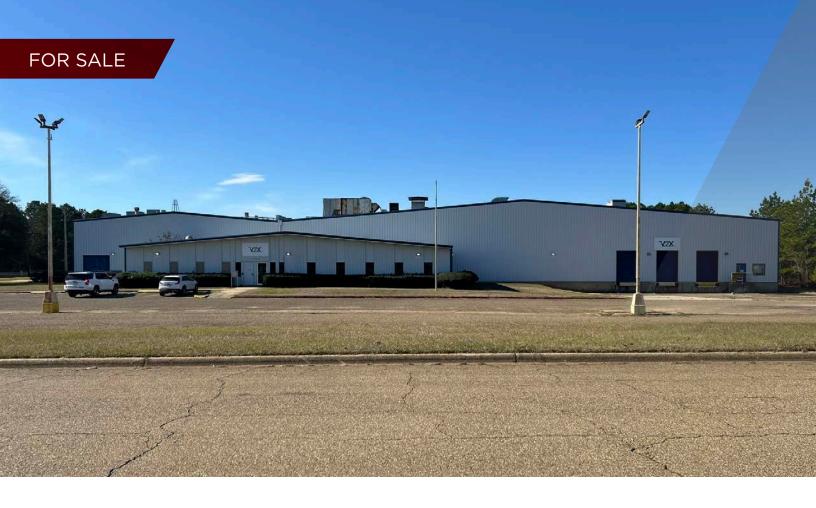

# Industrial Warehouse Space 35 Globe Avenue | Texarkana, AR 71854

### PROPERTY HIGHLIGHTS

- \$2,609,600 (\$35.00/SF)
- Building Size: 74,560 ± SF (5,700 SF Office / 68,860 SF Warehouse)
- Lot Size: 9.05 ± AC
- 3.00 ± AC fenced outdoor storage
- 27'6 ceiling clear height
- · Adjacent to the Texarkana Regional Airport
- Easy access to Hwy 67 (2,800 VPD) and I-49 (18,000 VPD)

### PROPERTY PHOTOS 35 GLOBE AVENUE | TEXARKANA, AR 71854