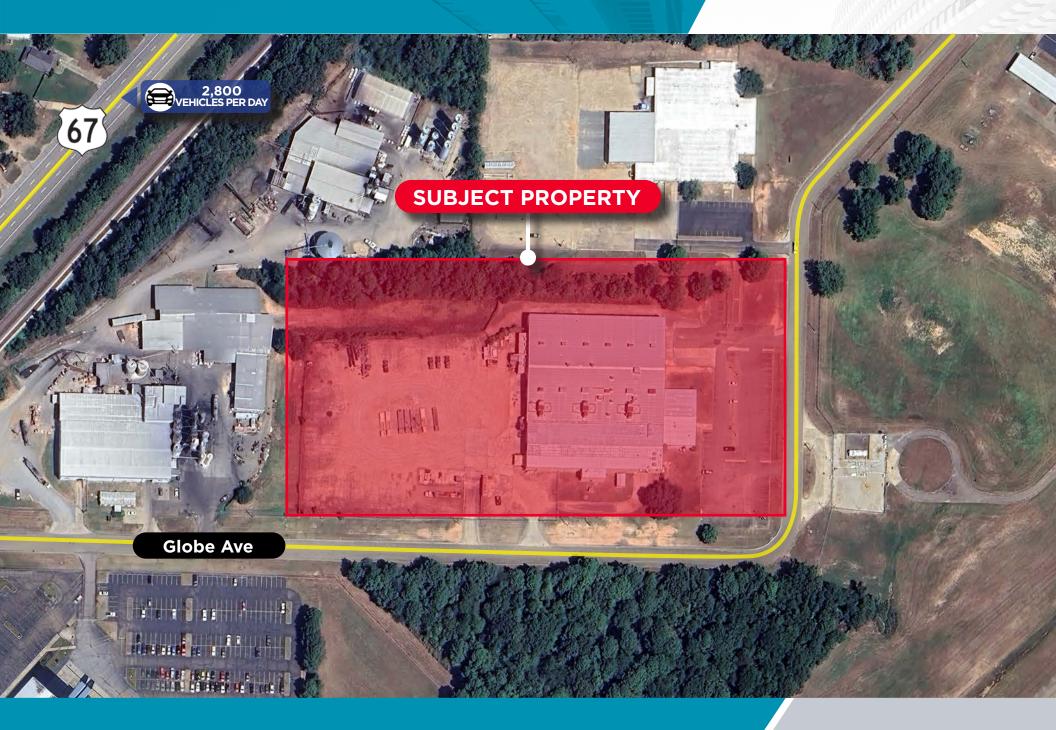

### PROPERTY HIGHLIGHTS

- \$2,609,600 (\$35.00/SF)
- Building Size: 74,560 ± SF (5,700 SF Office / 68,860 SF Warehouse)
- Lot Size: 9.05 ± AC
- 3.00 ± AC fenced outdoor storage
- 27'6 ceiling clear height
- · Adjacent to the Texarkana Regional Airport
- Easy access to Hwy 67 (2,800 VPD) and I-49 (18,000 VPD)