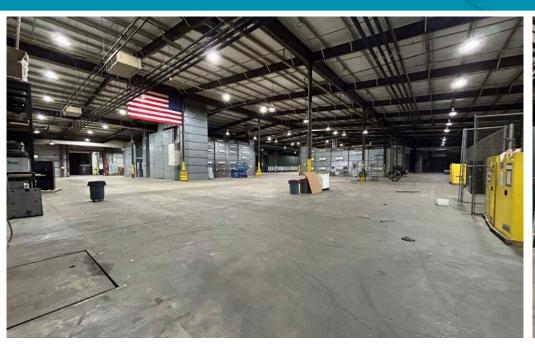

# Industrial Warehouse Space 35 Globe Avenue | Texarkana, AR 71854







### PROPERTY HIGHLIGHTS

- \$2,609,600 (\$35.00/SF)
- Building Size: 74,560 ± SF (5,700 SF Office / 68,860 SF Warehouse)
- Lot Size: 9.05 ± AC
- 3.00 ± AC fenced outdoor storage
- 27'6 ceiling clear height
- · Adjacent to the Texarkana Regional Airport
- Easy access to Hwy 67 (2,800 VPD) and I-49 (18,000 VPD)

\*information deemed reliable but not guaranteed

## FOR MORE INFORMATION PLEASE CONTACT:

#### JASON PARKER, SIOR

501 680 0321 jparker@sagepartners.com

#### **ALEX BENNETT**

501 350 7443 abennett@sagepartners.com

#### TOM MCHUGH

703 395 9599 tom.mchugh@cushwake.com

501 716 5511 sagepartners.com







### PROPERTY PHOTOS 35 GLOBE AVENUE | TEXARKANA, AR 71854