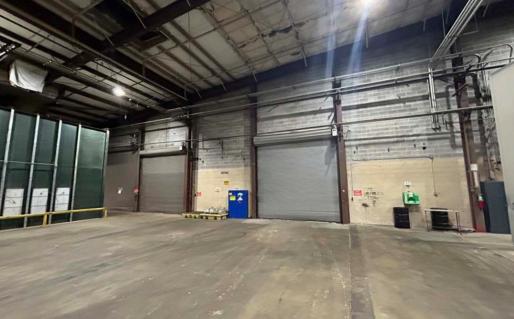

# Industrial Warehouse Space 35 Globe Avenue | Texarkana, AR 71854







### PROPERTY HIGHLIGHTS

- \$2,609,600 (\$35.00/SF)
- Building Size: 74,560 ± SF (5,700 SF Office / 68,860 SF Warehouse)
- Lot Size: 9.05 ± AC
- 3.00 ± AC fenced outdoor storage
- 27'6 ceiling clear height
- · Adjacent to the Texarkana Regional Airport
- Easy access to Hwy 67 (2,800 VPD) and I-49 (18,000 VPD)

\*information deemed reliable but not guaranteed

## FOR MORE INFORMATION PLEASE CONTACT:

#### JASON PARKER, SIOR

501 680 0321 jparker@sagepartners.com

#### **ALEX BENNETT**

501 350 7443 abennett@sagepartners.com

#### TOM MCHUGH

703 395 9599 tom.mchugh@cushwake.com

501 716 5511 sagepartners.com







### PROPERTY PHOTOS 35 GLOBE AVENUE | TEXARKANA, AR 71854