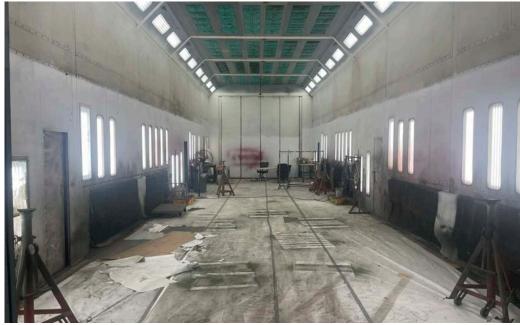

# Industrial Warehouse Space 35 Globe Avenue | Texarkana, AR 71854







### PROPERTY HIGHLIGHTS

- \$2,609,600 (\$35.00/SF)
- Building Size: 74,560 ± SF (5,700 SF Office / 68,860 SF Warehouse)
- Lot Size: 9.05 ± AC
- 3.00 ± AC fenced outdoor storage
- 27'6 ceiling clear height
- · Adjacent to the Texarkana Regional Airport
- Easy access to Hwy 67 (2,800 VPD) and I-49 (18,000 VPD)

\*information deemed reliable but not guaranteed

## FOR MORE INFORMATION PLEASE CONTACT:

#### JASON PARKER, SIOR

501 680 0321 jparker@sagepartners.com

#### **ALEX BENNETT**

501 350 7443 abennett@sagepartners.com

#### TOM MCHUGH

703 395 9599 tom.mchugh@cushwake.com

501 716 5511 sagepartners.com







### PROPERTY PHOTOS 35 GLOBE AVENUE | TEXARKANA, AR 71854