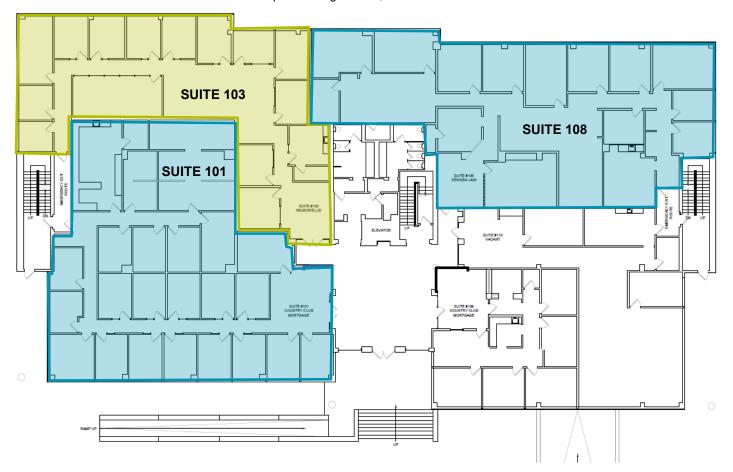

| SUITE | RSF    | RATE/RSF/MO | COMMENTS                                                                                    |
|-------|--------|-------------|---------------------------------------------------------------------------------------------|
| 101   | ±5,948 | \$1.85 NNN  | Reception area, 18 private offices, conference room, break room, and open area              |
| 103   | ±4,321 | \$1.85 NNN  | Reception, 11 private offices, 2 conference rooms, work room, and break room                |
| 108   | ±5,705 | \$1.85 NNN  | Reception, 11 private offices, conference room, break room and storage and space for cubes. |

\*Suites 101 & 103 can be combined for a total square footage of ±10,269

Cushman & Wakefield Copyright 2022. No warranty or representation, express or implied, is made to the accuracy or completeness of the information contained herein, and same is submitted subject to errors, omissions, change of price, rental or other conditions, withdrawal without notice, and to any special listing conditions imposed by the property owner(s). As applicable, we make no representation as to the condition of the property (or properties) in question.