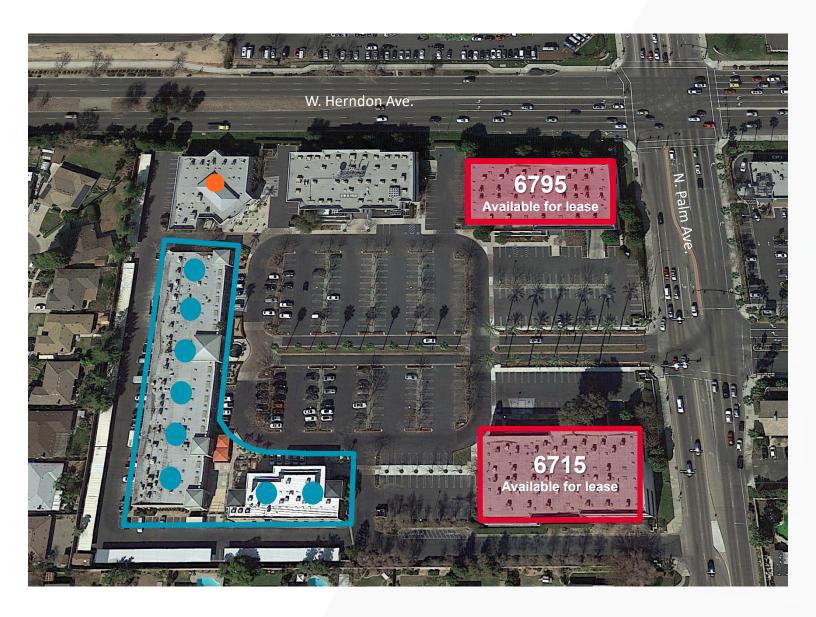

103   | ±4,321 | \$1.85 NNN  | Reception, 11 private offices, 2 conference rooms, work room, and break room                |
| 108   | ±5,705 | \$1.85 NNN  | Reception, 11 private offices, conference room, break room and storage and space for cubes. |

\*Suites 101 & 103 can be combined for a total square footage of ±10,269







Cushman & Wakefield Copyright 2022. No warranty or representation, express or implied, is made to the accuracy or completeness of the information contained herein, and same is submitted subject to errors, omissions, change of price, rental or other conditions, withdrawal without notice, and to any special listing conditions imposed by the property owner(s). As applicable, we make no representation as to the condition of the property (or properties) in question.



California Imaging

# **RESTAURANTS**

- Tabachines Cocina
- Bella Pasta
- Tamari
- Parma's
- Milano

### **AMENITIES**

- The Bar Method
- Fringe Salon
- Georgio's Shoes & Repair / Handmade Leather Goods
- Edinhart Realty & Design



#### SURROUNDING RETAIL / AERIAL



#### Real Property Photos









For More Information Please Contact:

Tony Cortopassi Managing Director Lic. 01413706

O 559 433 3549 M 559 907 1123 tony.cortopassi@cushwake.com Cushman & Wakefield 9 River Park Place East Suite 101 Fresno, CA 93720 cushmanwakefield.com

#### Real Property Photos







For More Information Please Contact:

Tony Cortopassi Managing Director Lic. 01413706

O 559 433 3549 M 559 907 1123 tony.cortopassi@cushwake.com



Cushman & Wakefield 9 River Park Place East Suite 101 Fresno, CA 93720