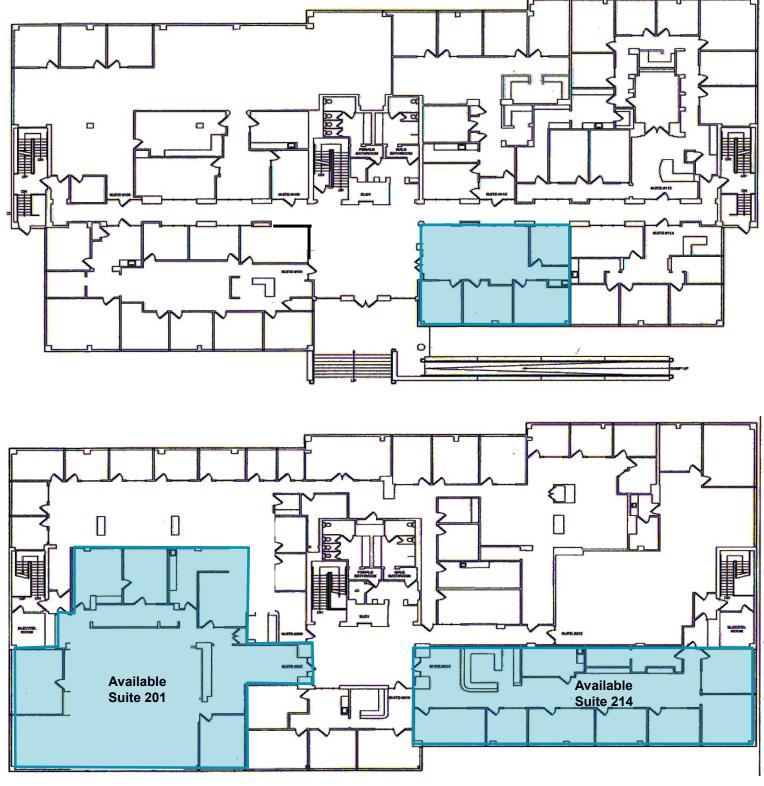

| SUITE | RSF    | RATE/RSF/MO | COMMENTS                                                                    |
|-------|--------|-------------|-----------------------------------------------------------------------------|
| 116   | ±1,758 | \$1.85 NNN  | 4 office, open area, & break area.                                          |
| 201   | ±5,380 | \$1.85 NNN  | 4 private offices, reception, open office area, break room & storage rooms. |
| 214   | ±4,143 | \$1.85 NNN  | 5 – 6 private offices, conference, reception, break room, & storage.        |

| SUITE | RSF    | RATE/RSF/MO | COMMENTS                                                                                    |
|-------|--------|-------------|---------------------------------------------------------------------------------------------|
| 101   | ±5,948 | \$1.85 NNN  | Reception area, 18 private offices, conference room, break room, and open area              |
| 103   | ±4,321 | \$1.85 NNN  | Reception, 11 private offices, 2 conference rooms, work room, and break room                |
| 108   | ±5,705 | \$1.85 NNN  | Reception, 11 private offices, conference room, break room and storage and space for cubes. |

\*Suites 101 & 103 can be combined for a total square footage of ±10,269

Cushman & Wakefield Copyright 2022. No warranty or representation, express or implied, is made to the accuracy or completeness of the information contained herein, and same is submitted subject to errors, omissions, change of price, rental or other conditions, withdrawal without notice, and to any special listing conditions imposed by the property owner(s). As applicable, we make no representation as to the condition of the property (or properties) in question.