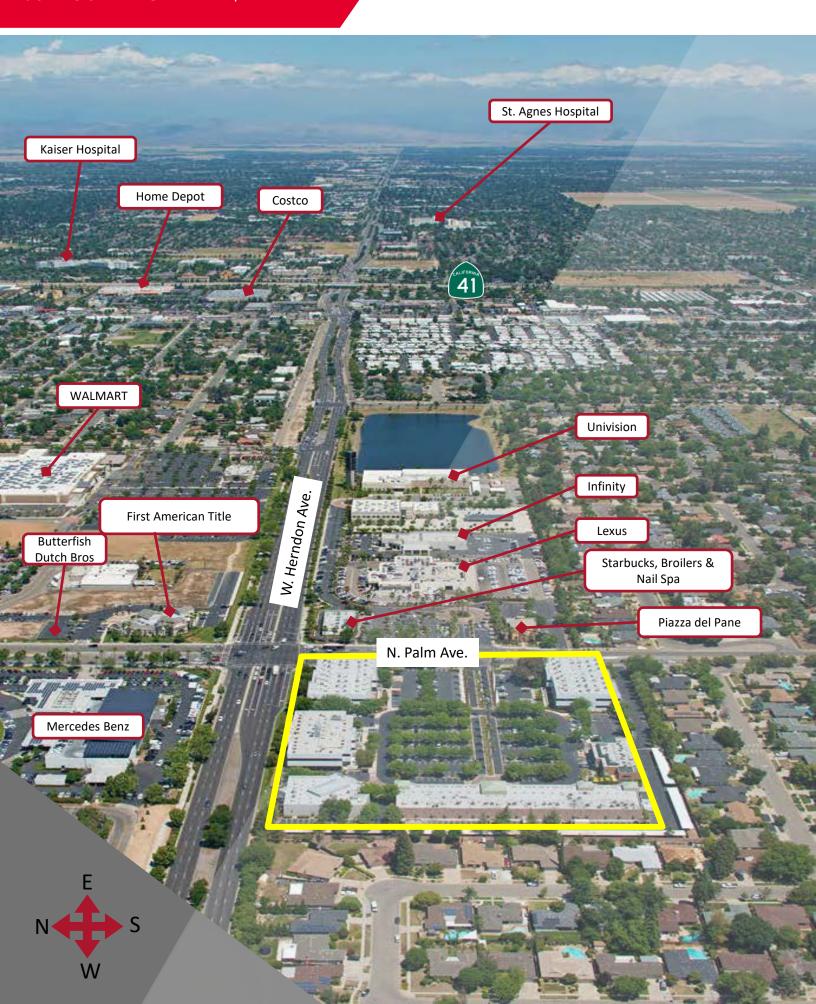

## LOCATION, VISIBILITY, AMENITIES

This Class "A" center has recently gone through a major renovation with new lobbies, restrooms, common areas, landscaping, and the addition of electric vehicle charging stations. Coupled with its premier location and visibility, North Pointe Center is one of the top office complexes in Fresno and has made a dedication to health, sanitization, innovation, and technology. This mixed-use complex has a wide variety of restaurants located in the center and fast casual dinning options within short walking distance. The property is also located on the Herndon Avenue Expressway which lends itself easy access across the city.

- 2<sup>nd</sup> busiest corridor in Fresno with an average daily traffic count of approximately 100,000 cars/day
- In close proximity to Freeway 41
- Several restaurants and retail services within walking distance
- Secured subterranean parking and ample unreserved surface parking
- Tenant Improvements negotiable
- High income demographic location
- Adjacent to the Palm Bluffs Corporate Center

#### SURROUNDING RETAIL / AERIAL