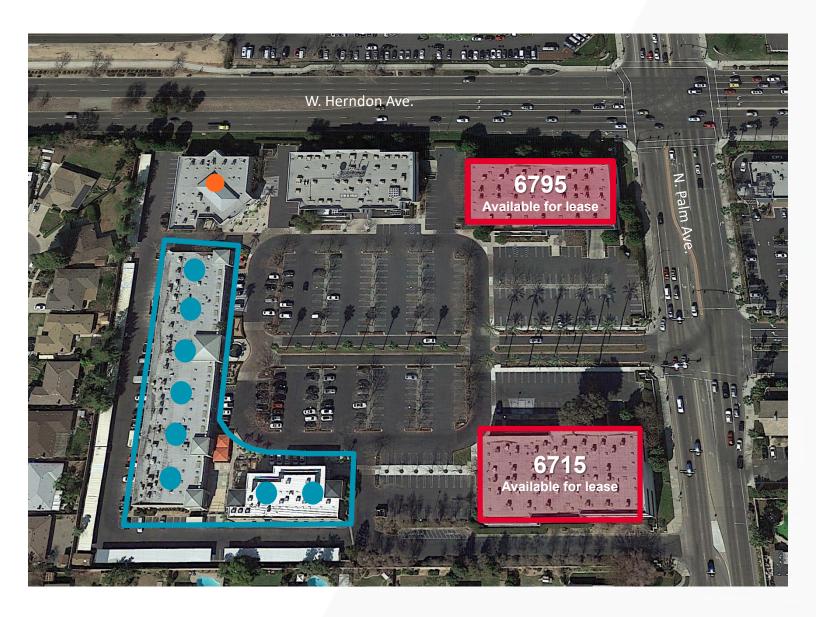

# North Pointe Center 6715 & 6795 N. Palm Avenue

Class "A" Office Space

### LOCATION, VISIBILITY, AMENITIES

This Class "A" center has recently gone through a major renovation with new lobbies, restrooms, common areas, landscaping, and the addition of electric vehicle charging stations. Coupled with its premier location and visibility, North Pointe Center is one of the top office complexes in Fresno and has made a dedication to health, sanitization, innovation, and technology. This mixed-use complex has a wide variety of restaurants located in the center and fast casual dinning options within short walking distance. The property is also located on the Herndon Avenue Expressway which lends itself easy access across the city.

| SUITE | RSF    | RATE/RSF/MO | COMMENTS                                                                    |
|-------|--------|-------------|-----------------------------------------------------------------------------|
| 201   | ±5,380 | \$1.85 NNN  | 4 private offices, reception, open office area, break room & storage rooms. |
| 214   | ±4,143 | \$1.85 NNN  | 5 – 6 private offices, conference, reception, break room, & storage.        |

#### **CUSHMANWAKEFIELD.COM**

| SUITE | RSF    | RATE/RSF/MO | COMMENTS                                                                                    |
|-------|--------|-------------|---------------------------------------------------------------------------------------------|
| 101   | ±5,948 | \$1.85 NNN  | Reception area, 18 private offices, conference room, break room, and open area              |
| 103   | ±4,321 | \$1.85 NNN  | Reception, 11 private offices, 2 conference rooms, work room, and break room                |
| 108   | ±5,705 | \$1.85 NNN  | Reception, 11 private offices, conference room, break room and storage and space for cubes. |