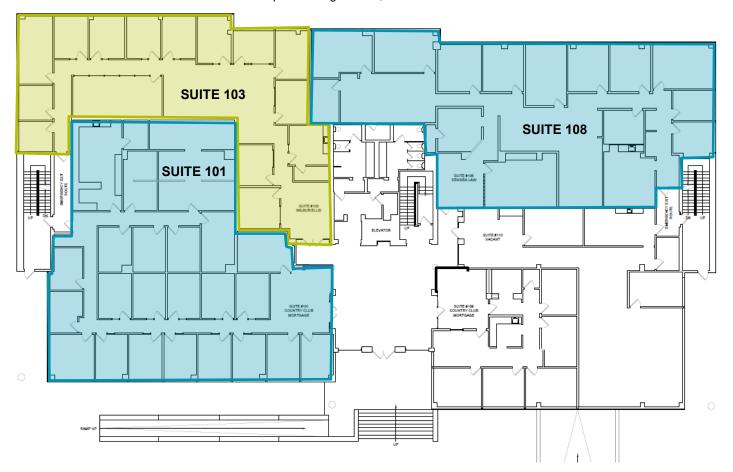

#### **CUSHMANWAKEFIELD.COM**

| SUITE | RSF    | RATE/RSF/MO | COMMENTS                                                                                    |
|-------|--------|-------------|---------------------------------------------------------------------------------------------|
| 101   | ±5,948 | \$1.85 NNN  | Reception area, 18 private offices, conference room, break room, and open area              |
| 103   | ±4,321 | \$1.85 NNN  | Reception, 11 private offices, 2 conference rooms, work room, and break room                |
| 108   | ±5,705 | \$1.85 NNN  | Reception, 11 private offices, conference room, break room and storage and space for cubes. |

\*Suites 101 & 103 can be combined for a total square footage of ±10,269

Cushman & Wakefield Copyright 2022. No warranty or representation, express or implied, is made to the accuracy or completeness of the information contained herein, and same is submitted subject to errors, omissions, change of price, rental or other conditions, withdrawal without notice, and to any special listing conditions imposed by the property owner(s). As applicable, we make no representation as to the condition of the property (or properties) in question.