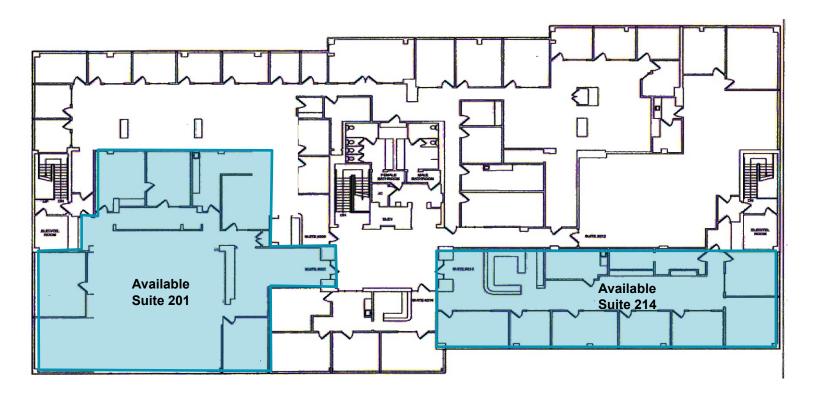

| SUITE | RSF    | RATE/RSF/MO | COMMENTS                                                                    |
|-------|--------|-------------|-----------------------------------------------------------------------------|
| 201   | ±5,380 | \$1.85 NNN  | 4 private offices, reception, open office area, break room & storage rooms. |
| 214   | ±4,143 | \$1.85 NNN  | 5 – 6 private offices, conference, reception, break room, & storage.        |