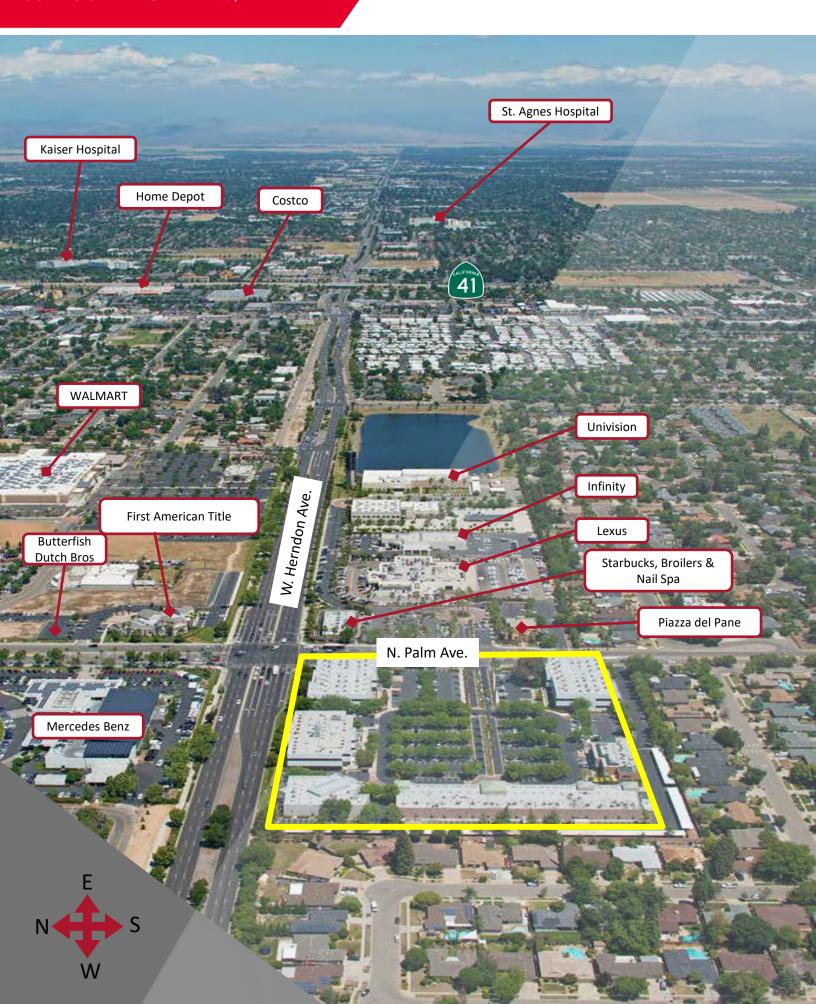

### LOCATION, VISIBILITY, AMENITIES

This Class "A" center has recently gone through a major renovation with new lobbies, restrooms, common areas, landscaping, and the addition of electric vehicle charging stations. Coupled with its premier location and visibility, North Pointe Center is one of the top office complexes in Fresno and has made a dedication to health, sanitization, innovation, and technology. This mixed-use complex has a wide variety of restaurants located in the center and fast casual dinning options within short walking distance. The property is also located on the Herndon Avenue Expressway which lends itself easy access across the city.

- 2<sup>nd</sup> busiest corridor in Fresno with an average daily traffic count of approximately 100,000 cars/day
- In close proximity to Freeway 41
- Several restaurants and retail services within walking distance
- Secured subterranean parking and ample unreserved surface parking
- Tenant Improvements negotiable
- High income demographic location
- Adjacent to the Palm Bluffs Corporate Center

## **RESTAURANTS**

- Tabachines Cocina
- Bella Pasta
- Tamari
- Parma's
- Milano

#### **AMENITIES**

- The Bar Method
- Fringe Salon
- Georgio's Shoes & Repair / Handmade Leather Goods
- Edinhart Realty & Design

#### SURROUNDING RETAIL / AERIAL