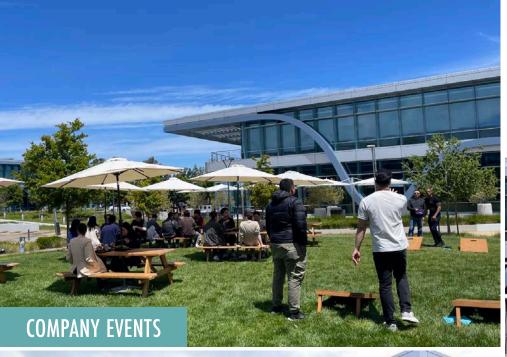

### **PROPERTY HIGHLIGHTS**

- ±72,812 RSF
- New stand alone building identity
- Located in Stanford Research Park
  Marguerite shuttle to and from CalTrain
- New, fully built out interiors
- Plug and Play
- Up to 318 workstations available
- State of the art kitchen/ café/all hands room
- Gym with showers & lockers
- Perfect building for a company right size and return to office efforts
- Beautiful courtyard in center of 4 building complex
- 3/1000 parking ratio, exclusive underground parking garage + 14 EV chargers
- LED 5/31/2028