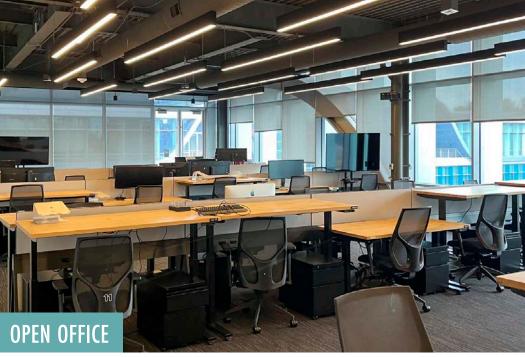

### **PROPERTY HIGHLIGHTS**

- ±72,812 RSF
- New stand alone building identity
- Located in Stanford Research Park
  Marguerite shuttle to and from CalTrain
- New, fully built out interiors
- Plug and Play
- Up to 318 workstations available
- State of the art kitchen/ café/all hands room
- Gym with showers & lockers
- Perfect building for a company right size and return to office efforts
- Beautiful courtyard in center of 4 building complex
- 3/1000 parking ratio, exclusive underground parking garage + 14 EV chargers
- LED 5/31/2028