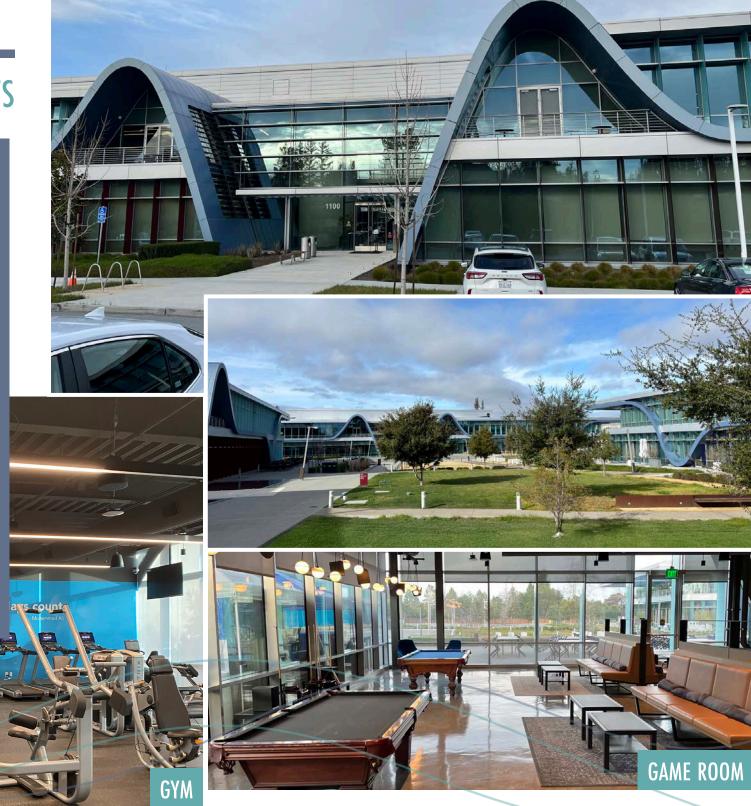

### **PROPERTY HIGHLIGHTS**

- ±72,812 RSF
- New stand alone building identity
- Located in Stanford Research Park
  Marguerite shuttle to and from CalTrain
- New, fully built out interiors
- Plug and Play
- Up to 318 workstations available
- State of the art kitchen/ café/all hands room
- Gym with showers & lockers
- Perfect building for a company right size and return to office efforts
- Beautiful courtyard in center of 4 building complex
- 3/1000 parking ratio, exclusive underground parking garage + 14 EV chargers
- LED 5/31/2028