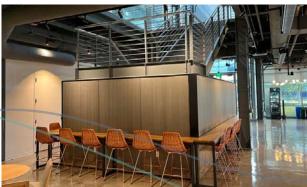

### **PROPERTY HIGHLIGHTS**

- ±72,812 RSF
- New stand alone building identity
- Located in Stanford Research Park
  Marguerite shuttle to and from CalTrain
- New, fully built out interiors
- Plug and Play
- Up to 318 workstations available
- State of the art kitchen/ café/all hands room
- Gym with showers & lockers
- Perfect building for a company right size and return to office efforts
- Beautiful courtyard in center of 4 building complex
- 3/1000 parking ratio, exclusive underground parking garage + 14 EV chargers
- LED 5/31/2028