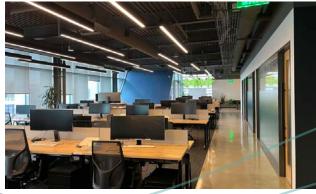

### **PROPERTY HIGHLIGHTS**

- ±72,812 RSF
- New stand alone building identity
- Located in Stanford Research Park
  Marguerite shuttle to and from CalTrain
- New, fully built out interiors
- Plug and Play
- Up to 318 workstations available
- State of the art kitchen/ café/all hands room
- Gym with showers & lockers
- Perfect building for a company right size and return to office efforts
- Beautiful courtyard in center of 4 building complex
- 3/1000 parking ratio, exclusive underground parking garage + 14 EV chargers
- LED 5/31/2028