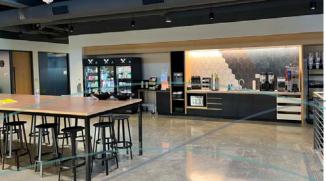

### **PROPERTY HIGHLIGHTS**

- ±72,812 RSF
- New stand alone building identity
- Located in Stanford Research Park
  Marguerite shuttle to and from CalTrain
- New, fully built out interiors
- Plug and Play
- Up to 318 workstations available
- State of the art kitchen/ café/all hands room
- Gym with showers & lockers
- Perfect building for a company right size and return to office efforts
- Beautiful courtyard in center of 4 building complex
- 3/1000 parking ratio, exclusive underground parking garage + 14 EV chargers
- LED 5/31/2028