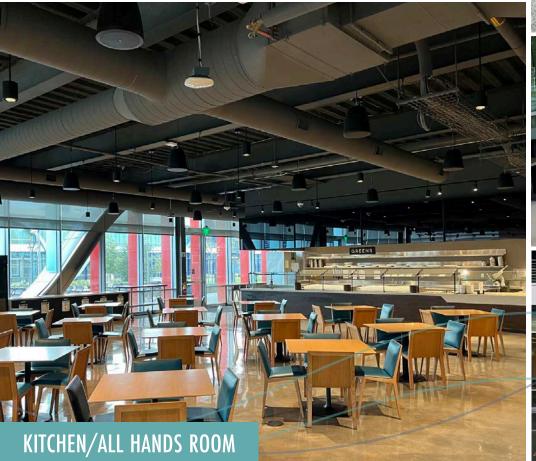

### **PROPERTY HIGHLIGHTS**

- ±72,812 RSF
- New stand alone building identity
- Located in Stanford Research Park
  Marguerite shuttle to and from CalTrain
- New, fully built out interiors
- Plug and Play
- Up to 318 workstations available
- State of the art kitchen/ café/all hands room
- Gym with showers & lockers
- Perfect building for a company right size and return to office efforts
- Beautiful courtyard in center of 4 building complex
- 3/1000 parking ratio, exclusive underground parking garage + 14 EV chargers
- LED 5/31/2028