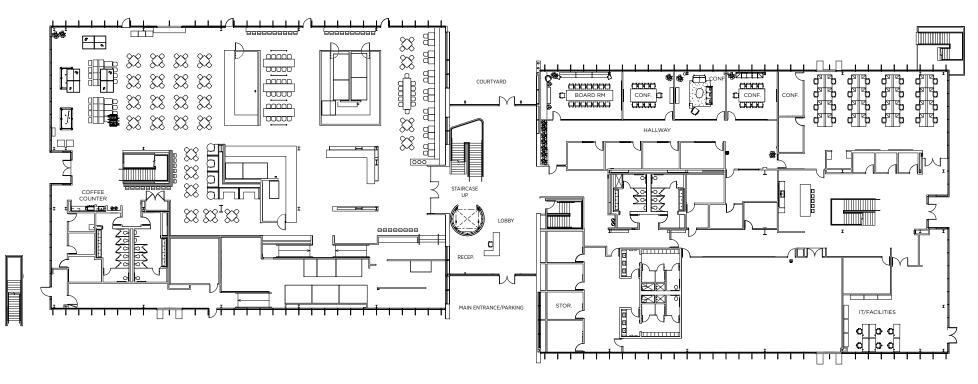

# BUILDING 2 | 1ST FLOOR

| OFFICES          | 5  |
|------------------|----|
| WORKSTATIONS     | 49 |
| CONFERENCE ROOMS | 7  |
| STORAGE ROOMS    | 3  |
| SOUND ROOM       | 1  |

## BUILDING 2 | 2ND FLOOR

| OFFICES          | 2  |
|------------------|----|
| WORKSTATIONS     | -  |
| CONFERENCE ROOMS | 11 |
| PHONE ROOMS      | 8  |
| MEETING ROOMS    | 2  |
| MOTHER ROOM      | 1  |