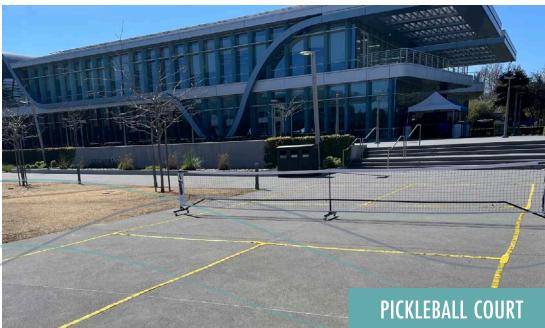

### **PROPERTY HIGHLIGHTS**

- ±72,812 RSF
- New stand alone building identity
- Located in Stanford Research Park
  Marguerite shuttle to and from CalTrain
- New, fully built out interiors
- Plug and Play
- Up to 318 workstations available
- State of the art kitchen/ café/all hands room
- Gym with showers & lockers
- Perfect building for a company right size and return to office efforts
- Beautiful courtyard in center of 4 building complex
- 3/1000 parking ratio, exclusive underground parking garage + 14 EV chargers
- LED 5/31/2028