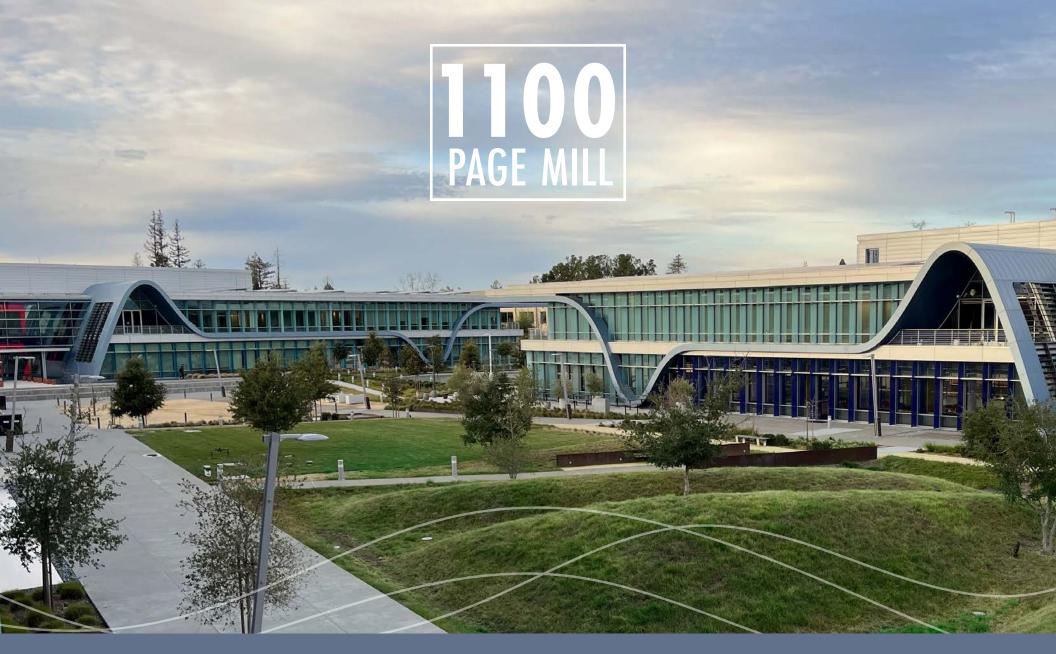

### **PROPERTY HIGHLIGHTS**

- ±72,812 RSF
- New stand alone building identity
- Located in Stanford Research Park
  Marguerite shuttle to and from CalTrain
- New, fully built out interiors
- Plug and Play
- Up to 318 workstations available
- State of the art kitchen/ café/all hands room
- Gym with showers & lockers
- Perfect building for a company right size and return to office efforts
- Beautiful courtyard in center of 4 building complex
- 3/1000 parking ratio, exclusive underground parking garage + 14 EV chargers
- LED 5/31/2028