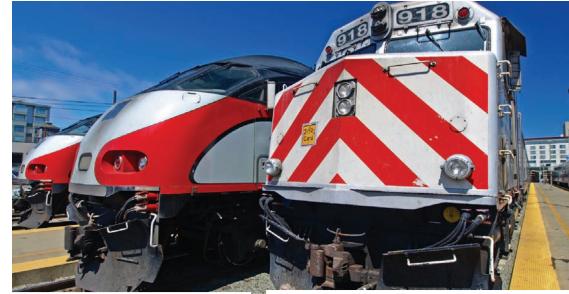

#### **TRANSPORTATION**

The Stanford Marguerite Shuttle service is available, for free, and provides frequent service between the downtown Palo Alto Caltrain station and Stanford Research Park during commute hours.

Carpooling is a popular way to get to Stanford Research Park, help the environment, and enjoy the company of your colleagues. Vanpools let larger groups of people move more efficiently.

Caltrain peninsula rail operates between San Francisco and Gilroy providing a fast and convenient way to reach Palo Alto.