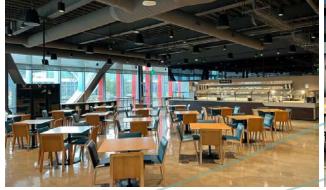

### **PROPERTY HIGHLIGHTS**

- ±72,812 RSF
- New stand alone building identity
- Located in Stanford Research Park
  Marguerite shuttle to and from CalTrain
- New, fully built out interiors
- Plug and Play
- Up to 318 workstations available
- State of the art kitchen/ café/all hands room
- Gym with showers & lockers
- Perfect building for a company right size and return to office efforts
- Beautiful courtyard in center of 4 building complex
- 3/1000 parking ratio, exclusive underground parking garage + 14 EV chargers
- LED 5/31/2028