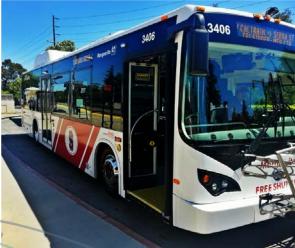

#### **TRANSPORTATION**

The Stanford Marguerite Shuttle service is available, for free, and provides frequent service between the downtown Palo Alto Caltrain station and Stanford Research Park during commute hours.