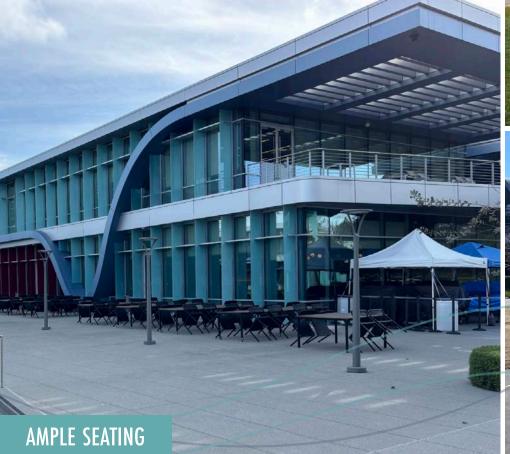

### **PROPERTY HIGHLIGHTS**

- ±72,812 RSF
- New stand alone building identity
- Located in Stanford Research Park
  Marguerite shuttle to and from CalTrain
- New, fully built out interiors
- Plug and Play
- Up to 318 workstations available
- State of the art kitchen/ café/all hands room
- Gym with showers & lockers
- Perfect building for a company right size and return to office efforts
- Beautiful courtyard in center of 4 building complex
- 3/1000 parking ratio, exclusive underground parking garage + 14 EV chargers
- LED 5/31/2028