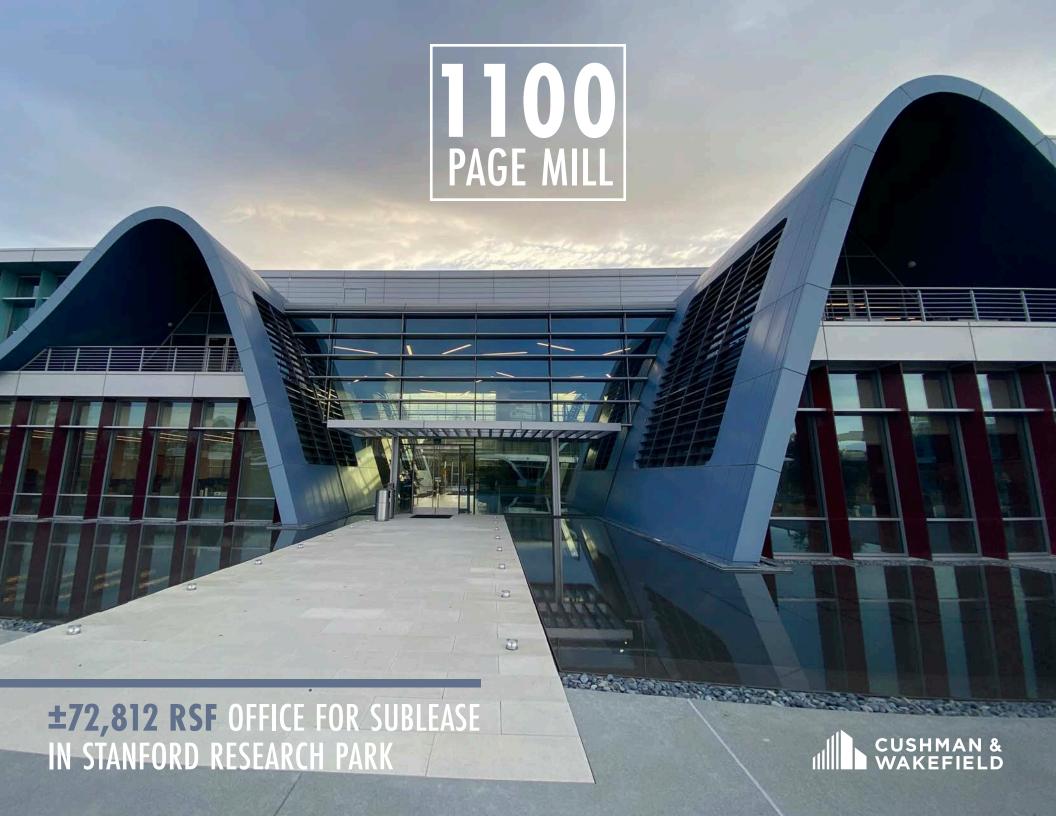

### **PROPERTY HIGHLIGHTS**

- ±72,812 RSF
- New stand alone building identity
- Located in Stanford Research Park
  Marguerite shuttle to and from CalTrain
- New, fully built out interiors
- Plug and Play
- Up to 318 workstations available
- State of the art kitchen/ café/all hands room
- Gym with showers & lockers
- Perfect building for a company right size and return to office efforts
- Beautiful courtyard in center of 4 building complex
- 3/1000 parking ratio, exclusive underground parking garage + 14 EV chargers
- LED 5/31/2028