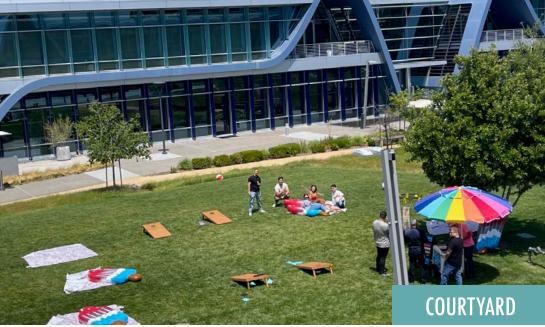

### **PROPERTY HIGHLIGHTS**

- ±72,812 RSF
- New stand alone building identity
- Located in Stanford Research Park
  Marguerite shuttle to and from CalTrain
- New, fully built out interiors
- Plug and Play
- Up to 318 workstations available
- State of the art kitchen/ café/all hands room
- Gym with showers & lockers
- Perfect building for a company right size and return to office efforts
- Beautiful courtyard in center of 4 building complex
- 3/1000 parking ratio, exclusive underground parking garage + 14 EV chargers
- LED 5/31/2028