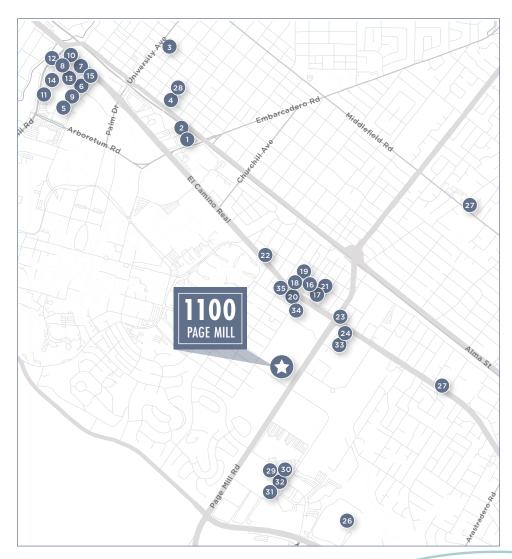

### **LOCAL AMENITIES**

- **1.** Trader Joe's
- 2. Sur La Table
- **3.** CVS Pharmacy
- 4. Peet's Coffee
- 5. Neiman Marcus
- **6.** Bloomingdale's
- 7. William-Sonoma
- **8.** Gap
- 9. Hermes
- 10. Banana Republic
- 11. Pottery Barn
- 12. Macy's
- **13.** Levi's Store
- **14.** Emporio Armani
- **15.** Anthropologie
- **16.** Mediterranean Wraps
- 17. Chipotle Mexican Grill
- 18. Terun

- 19. Palo Alto Sol
- 20. Panda Express
- 21. La Boheme
- 22. Sundance The Steakhouse
- 23. AT&T Store
- 24. Bank of America
- 25. Starbucks
- 26. VA Phacs
- **27.** Safeway
- 28. Whole Foods Market
- 29. The Hub
- **30.** Mike's Bike
- 31. Coupa Cafe
- 32. Stanford Research Park
- **33.** FedEx
- **34.** Wells Fargo
- **35.** Jack in the Box