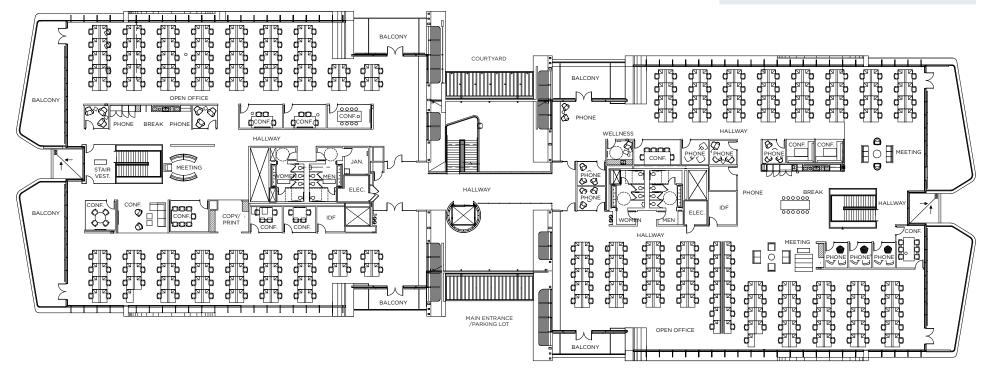

# BUILDING 2 | 1ST FLOOR

| OFFICES          | 5  |
|------------------|----|
| WORKSTATIONS     | 49 |
| CONFERENCE ROOMS | 7  |
| STORAGE ROOMS    | 3  |
| SOUND ROOM       | 1  |

## BUILDING 2 | 2ND FLOOR

| OFFICES          | 2  |
|------------------|----|
| WORKSTATIONS     | -  |
| CONFERENCE ROOMS | 11 |
| PHONE ROOMS      | 8  |
| MEETING ROOMS    | 2  |
| MOTHER ROOM      | 1  |