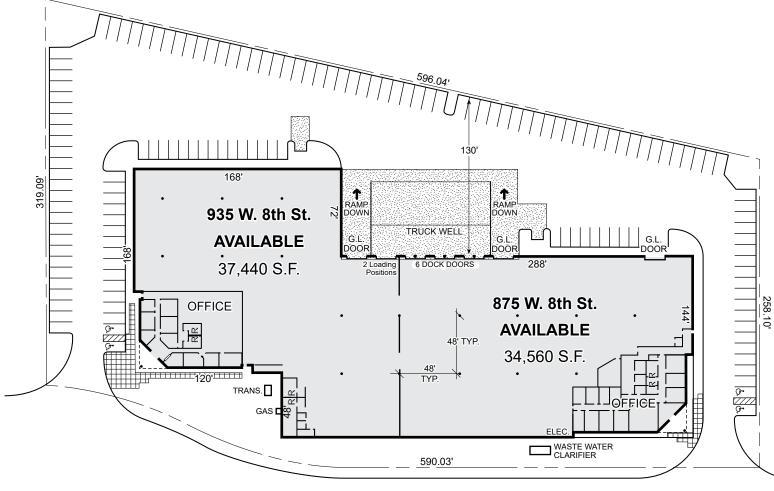

## Azusa Industrial Center

875 - 935 WEST EIGHTH ST, AZUSA, CA 91702

- 72,000 SF Industrial Building
- 26' Clear Height
- +10,251 SF Office Area (East-5,289 SF & West-4,962 SF)
- 8 Dock High Positions
- 3 Ground Level Doors (12'x14.5')
- Secured Truck Court
- 1,800 AMPS 277/480 volts, Expandable
- .54 GPM / 3,000 SF Sprinkler System
- 2:1,000 SF Parking Ratio
- Azusa Light & Water Utilities
- Excellent Access to 210, 605 and 10 Freeway
- Within 1 Mile of 210 Freeway Via Irwindale Avenue
- Free Standing Building

## **BUILDING FEATURES**

- 72,000 SF Industrial Building
- 26' Clear Height
- +10,251 SF Office Area (East-5,289 SF & West-4,962 SF)
- 8 Dock High Positions
- 2 Ground Level Doors (12'x14.5')
- Secured Truck Court
- 1,800 AMPS 277/480 volts, Expandable
- .54 GPM / 3,000 SF Sprinkler System
- 2:1,000 SF Parking Ratio
- Free Standing Building