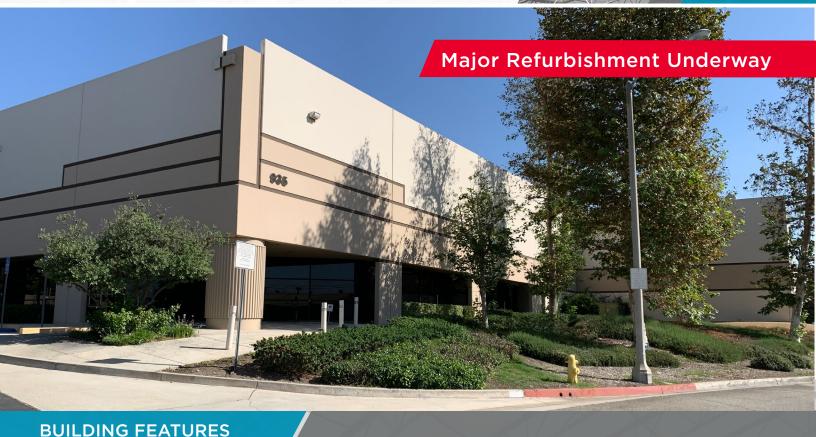

## Azusa Industrial Center

875 - 935 WEST EIGHTH ST, AZUSA, CA 91702

- 72,000 SF Industrial Building
- 26' Clear Height
- +10,251 SF Office Area (East-5,289 SF & West-4,962 SF)
- 8 Dock High Positions
- 3 Ground Level Doors (12'x14.5')
- Secured Truck Court
- 1,800 AMPS 277/480 volts, Expandable
- .54 GPM / 3,000 SF Sprinkler System
- 2:1,000 SF Parking Ratio
- Azusa Light & Water Utilities
- Excellent Access to 210, 605 and 10 Freeway
- Within 1 Mile of 210 Freeway Via Irwindale Avenue
- Free Standing Building

## **BUILDING FEATURES**

- 72,000 SF Industrial Building
- 26' Clear Height
- +10,251 SF Office Area (East-5,289 SF & West-4,962 SF)
- 8 Dock High Positions
- 2 Ground Level Doors (12'x14.5')
- Secured Truck Court
- 1,800 AMPS 277/480 volts, Expandable
- .54 GPM / 3,000 SF Sprinkler System
- 2:1,000 SF Parking Ratio
- Free Standing Building