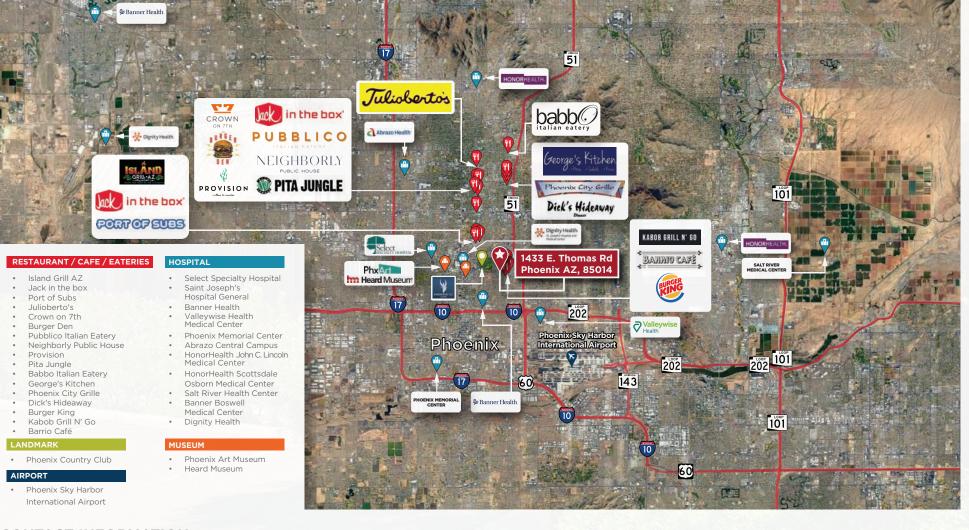

## 1433 E THOMAS RD Phoenix, AZ 85014

# **3,863** SF Available

#### **CONTACT INFORMATION**

MICHAEL CRYSTAL Managing Director +1 602 229 5857 michael.crystal@cushwake.com

TAYLOR HICK Senior Associate, Tenant Advisory Services +1 602 229 5983 taylor.hick@cushwake.com





# **1433 E THOMAS RD**

#### Floor Plan | 3,863 RSF

## **Property Features**

- Available for Sale
- Monument Signage Available
- Covered Parking Spaces Available
- High Traffic Area, over 55,800 VPD at 16th Street and E Thomas Rd
- Excellent Frontage Along E Thomas Rd (34,000 VPD)
- Close to the SR-51 and I-10 Freeways





### **Interior Photos**







LOBBY/COMMON AREA







# **Amenities Map**

#### NEARBY ESTABLISHMENTS



#### CONTACT INFORMATION:

#### Michael Crystal

Managing Director +1 602 229 5857 michael.crystal@cushwake.com

#### Taylor Hick

Senior Associate, Tenant Advisory Services +1 602 229 5983 taylor.hick@cushwake.com 2555 East Camelback Rd., Suite 400 Phoenix, AZ 85016 +1 602 954 9000 +1 602 253 0528 cushmanwakefield.com



© 2023 Cushman & Wakefield, All rights reserved. The information contained in this communication is strictly confidential. This information has been obtained from sources believed to be reliable but has not been verified. NO WARRANTY OR REPRESENTATION, EXPRESS OR IMPLIED, IS MADE AS TO THE CONDITION OF THE PROPERTY (OR PROPERTIES) REFERENCED HEREIN OR AS TO THE ACCURACY OR COMPLETENESS OF THE INFORMATION CONTAINED HEREIN, AND SAME IS SUBMITTED SUBJECT TO ERRORS, OMISSIO