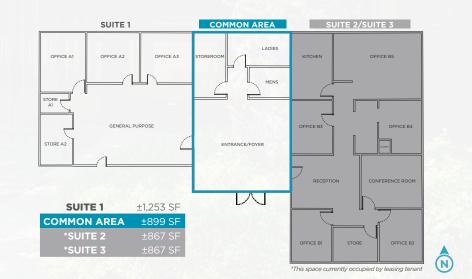

## 1433 E THOMAS RD Phoenix, AZ 85014

# **3,863** SF Available

#### **CONTACT INFORMATION**

MICHAEL CRYSTAL Managing Director +1 602 229 5857 michael.crystal@cushwake.com

TAYLOR HICK Senior Associate, Tenant Advisory Services +1 602 229 5983 taylor.hick@cushwake.com





# **1433 E THOMAS RD**

#### Floor Plan | 3,863 RSF

## **Property Features**

- Available for Sale
- Monument Signage Available
- Covered Parking Spaces Available
- High Traffic Area, over 55,800 VPD at 16th Street and E Thomas Rd
- Excellent Frontage Along E Thomas Rd (34,000 VPD)
- Close to the SR-51 and I-10 Freeways





### **Interior Photos**







LOBBY/COMMON AREA







# **Amenities Map**

#### NEARBY ESTABLISHMENTS



#### CONTACT INFORMATION:

#### Michael Crystal

Managing Director +1 602 229 5857 michael.crystal@cushwake.com

#### Taylor Hick

Senior Associate, Tenant Advisory Services +1 602 229 5983 taylor.hick@cushwake.com 2555 East Camelback Rd., Suite 400 Phoenix, AZ 85016 +1 602 954 9000 +1 602 253 0528 cushmanwakefield.com



© 2023 Cushman & Wakefield, All rights reserved. The information contained in this communication is strictly confidential. This information has been obtained from sources believed to be reliable but has not been verified. NO WARRANTY OR REPRESENTATION, EXPRESS OR IMPLIED, IS MADE AS TO THE CONDITION OF THE PROPERTY (OR PROPERTIES) REFERENCED HEREIN OR AS TO THE A