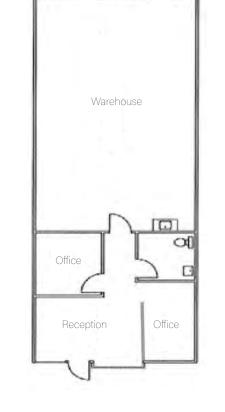

#### SUITE I

- 1,428 SF
- RECEPTION, 2 PRIVATE OFFICES, 1 RESTROOM, WAREHOUSE

- AVAILABLE NOW
- \$2.05/SF PER MONTH NNN (NNNS = \$0.46/SF)

5725

5715

GL

\*Floor plan to be verified