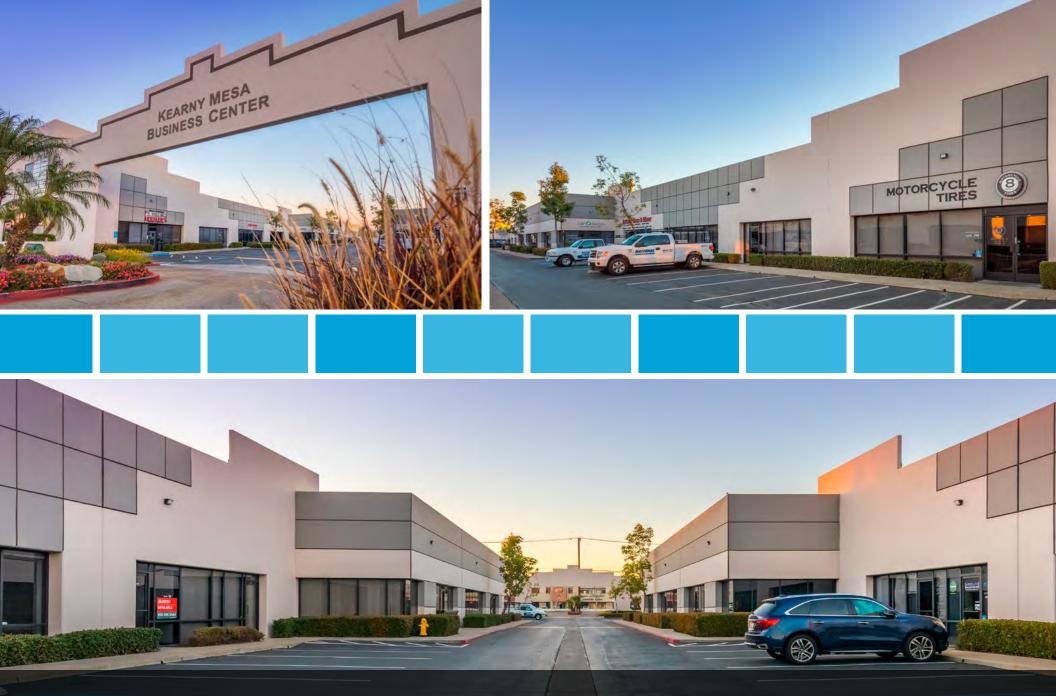

## KFARNY MFSA 5715 - 5745 KEARNY VILLA ROAD, SAN DIEGO, CA 92123 BUSINESS CENTER

# KFARNY MFSA 5715 - 5745 KEARNY VILLA ROAD, SAN DIEGO, CA 92123 BUSINESS CENTER

#### MULTI-TENANT INDUSTRIAL SUITES

- Approximately 106,310 SF Multi-Tenant Industrial R&D Park in (4) Buildings
- Outstanding Central San Diego Location
- Excellent Access to Highway I-15, Hwys 163 & 52
- Locally managed
- Signage fronting Kearny Villa Road
- Grade Level Loading
- 14' 16' Clearance