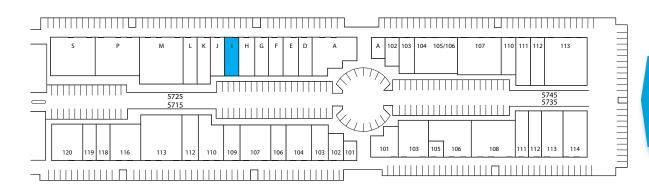

### 5725 KEARNY VILLA RD

#### SUITE I

- 1,428 SF
- RECEPTION, 2 PRIVATE OFFICES, 1 RESTROOM, WAREHOUSE

- AVAILABLE NOW
- \$2.05/SF PER MONTH NNN (NNNS = \$0.46/SF)

5725

5715

GL

\*Floor plan to be verified