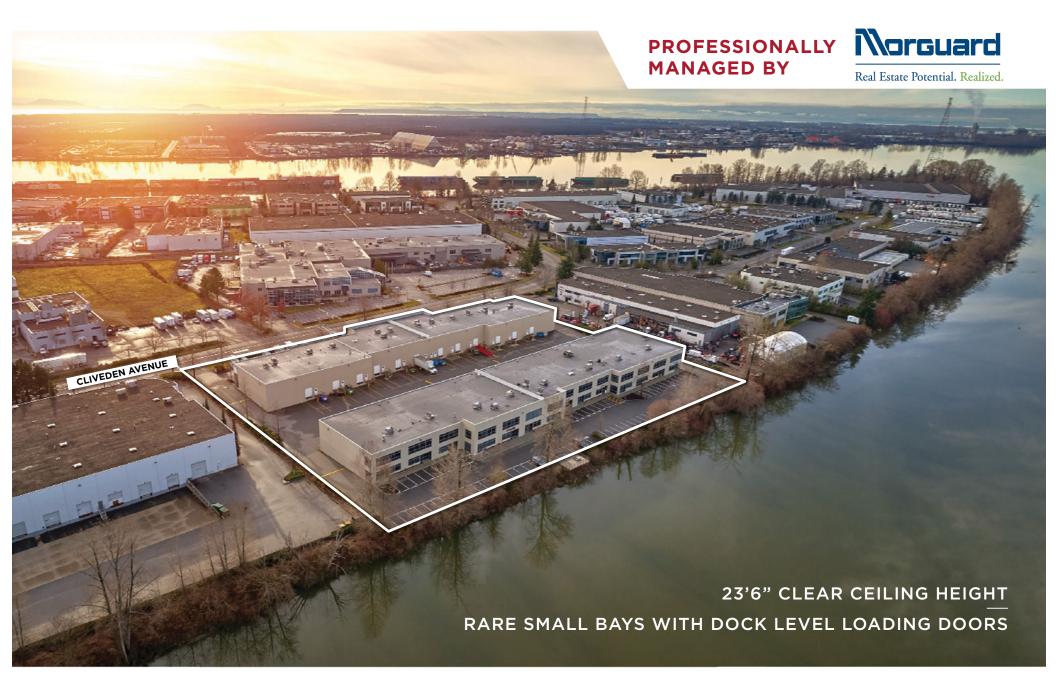

# **FOR LEASE**

CLIVEDEN WEST BUSINESS CENTRE 1585 & 1595 CLIVEDEN AVENUE • DELTA, BC

# LOCATION

Cliveden West Business Centre is strategically located on the western side of Annacis Island, north of Cliveden Avenue, between Fosters Way to the west and Hampstead Close to the east. The Property provides excellent access to the Alex Fraser Bridge, Highway 91, the Queensborough Bridge, River Road and the South Fraser Perimeter Road.

## **BUILDING FEATURES**

- 23'6" clear ceiling height
- Dock level loading (1 dock per unit)
- Excellent location with good exposure
- Easy access
- 3 Phase 60A/600V power supply to each unit
- Professionally managed
- 12 Medium Impact Industrial Zoning