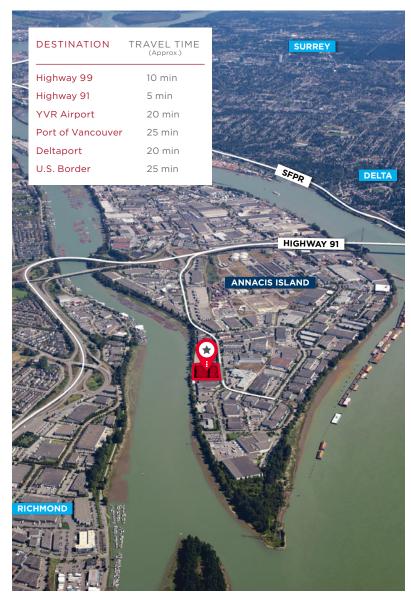

# LOCATION

Cliveden West Business Centre is strategically located on the western side of Annacis Island, north of Cliveden Avenue, between Fosters Way to the west and Hampstead Close to the east. The Property provides excellent access to the Alex Fraser Bridge, Highway 91, the Queensborough Bridge, River Road and the South Fraser Perimeter Road.