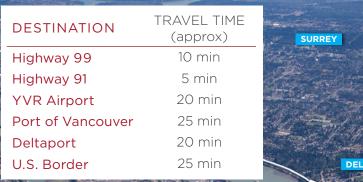

### LOCATION

Cliveden West Business Centre is strategically located on the western side of Annacis Island, north of Cliveden Avenue, between Fosters Way to the west and Hampstead Close to the east. The Property provides excellent access to the Alex Fraser Bridge, Highway 91, the Queensborough Bridge, River Road and the South Fraser Perimeter Road.