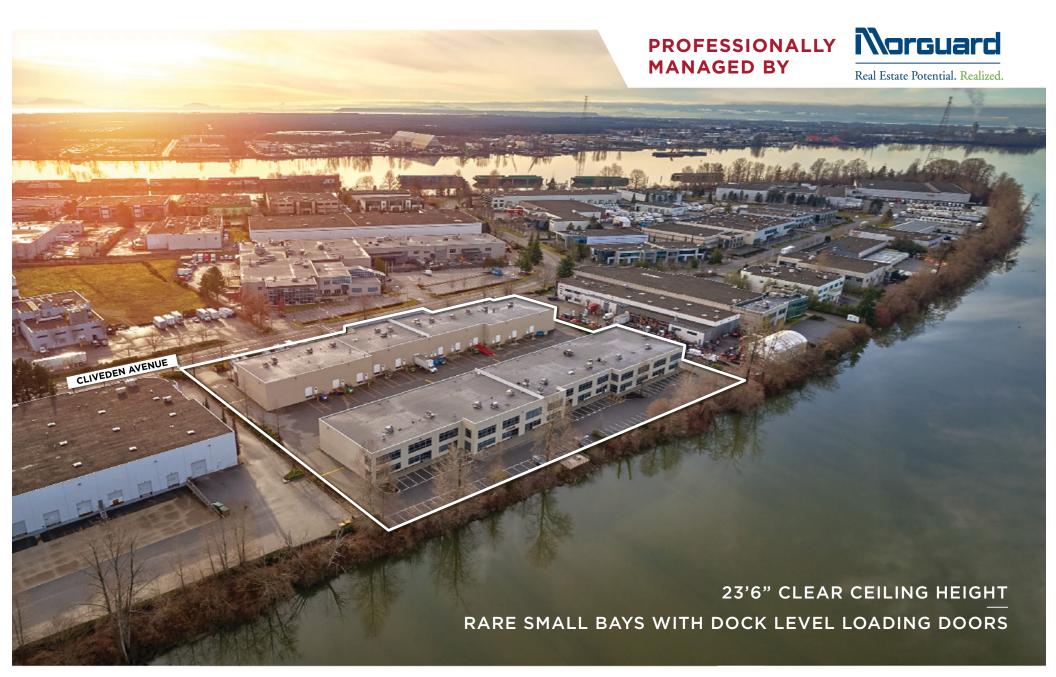

# FOR LEASE

CLIVEDEN WEST BUSINESS CENTRE 1585 & 1595 CLIVEDEN AVENUE • DELTA, BC

### LOCATION

Cliveden West Business Centre is strategically located on the western side of Annacis Island, north of Cliveden Avenue, between Fosters Way to the west and Hampstead Close to the east. The Property provides excellent access to the Alex Fraser Bridge, Highway 91, the Queensborough Bridge, River Road and the South Fraser Perimeter Road.

# **BUILDING FEATURES**

- 23'6" clear ceiling height
- Dock level loading (1 dock per unit)
- Excellent location with good exposure
- Easy access
- 3 Phase 60A/600V power supply to each unit
- Professionally managed
- I2 Medium Impact Industrial Zoning