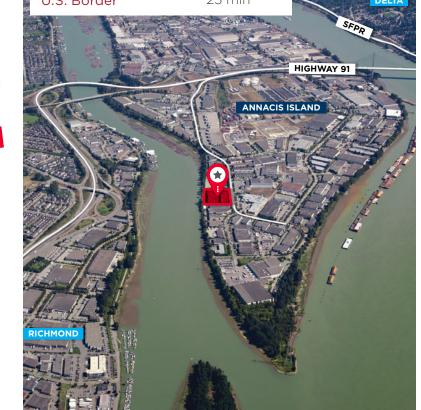

### LOCATION

Cliveden West Business Centre is strategically located on the western side of Annacis Island, north of Cliveden Avenue, between Fosters Way to the west and Hampstead Close to the east. The Property provides excellent access to the Alex Fraser Bridge, Highway 91, the Queensborough Bridge, River Road and the South Fraser Perimeter Road.