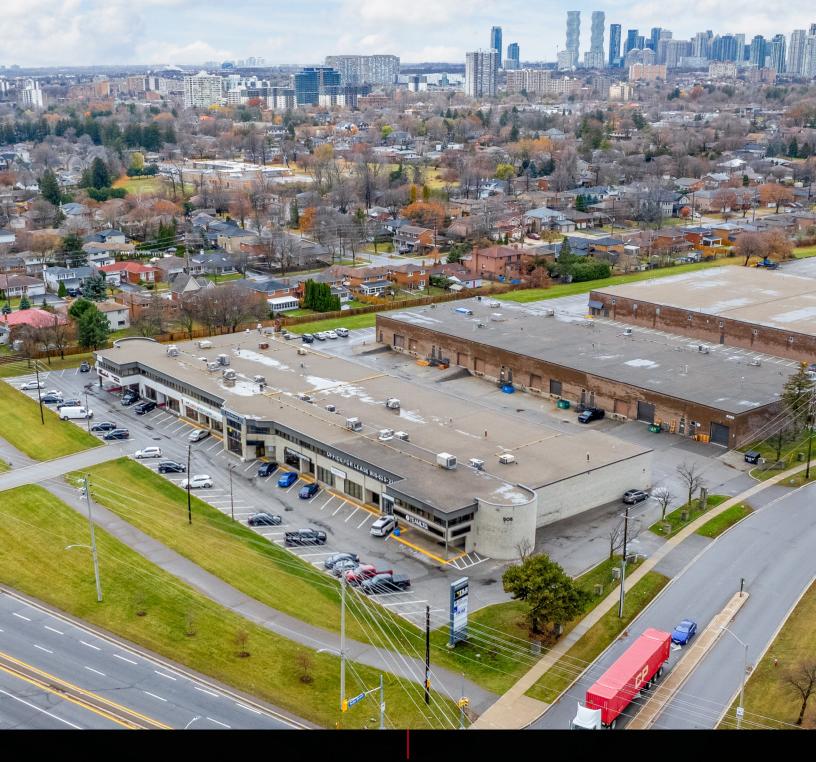

## **RETAIL / FLEX SPACE FOR LEASE**

# 505 Queensway E

Mississauga, ON L5A 4B4

6,000 - 12,203 SF