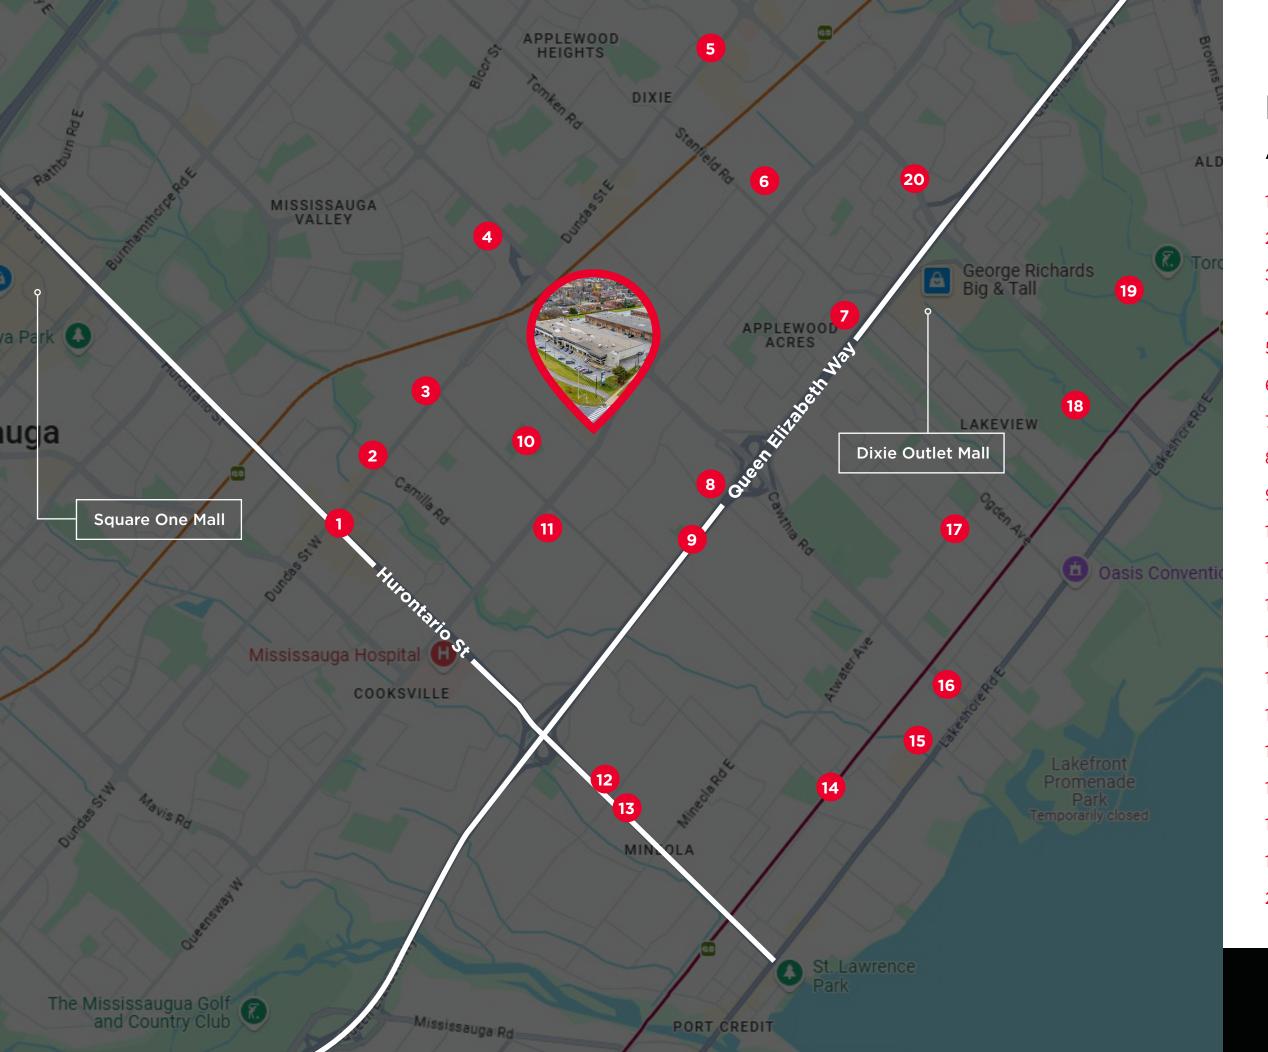

# Neighbourhood Amenities

- 1. Orchard Family
- 2. Jung Thai
- 3. Haru Chicken
- 4. Dear Delhi
- 5. Dairy Queen Grill & Chill
- 6. Stanfield Grill House
- . Texas Longhorn
- 8. Mama Rosa Restaurant
- 9. Mama Molinaro's
- 10. Clifton Public School
- 11. Saint Timothy School
- 12. Lion Cubs Children Clinic
- 13. Dermcare
- 14. Amadio's Pizza
- 15. Blyth Academy Missisauga
- 16. McDonald's
- 17. Abado Diagnostic
- 18. Lakeview Golf Course
- 19. Toronto Golf Course
- 20. Jade Dim Sum