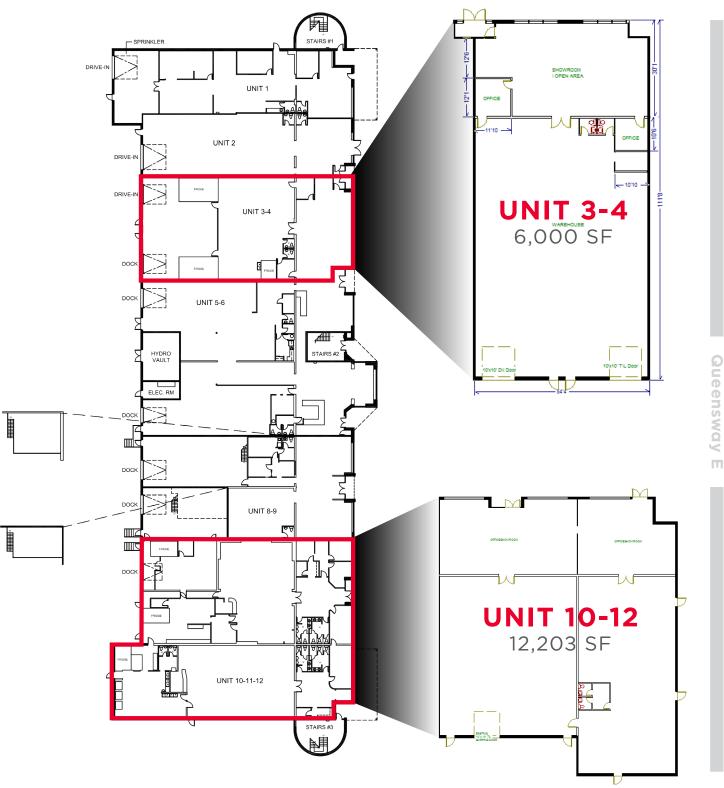

#### **Details**

SIZE

Unit 3-4:

6,000 SF | Mid Block Unit **Unit 10-12:** 12,203 SF | End Block Unit

**Total:** 

18,203 SF

**NET RENT** 

Unit 3-4: \$21 SF Net

**Unit 10-12:** \$21 SF Net

**ADDITIONAL** RENT

\$3.90/SF

**AVAILABILITY** Immediate

**TERM** 5-10 Years

#### Floor Plan

**Total**: 18,203 SF