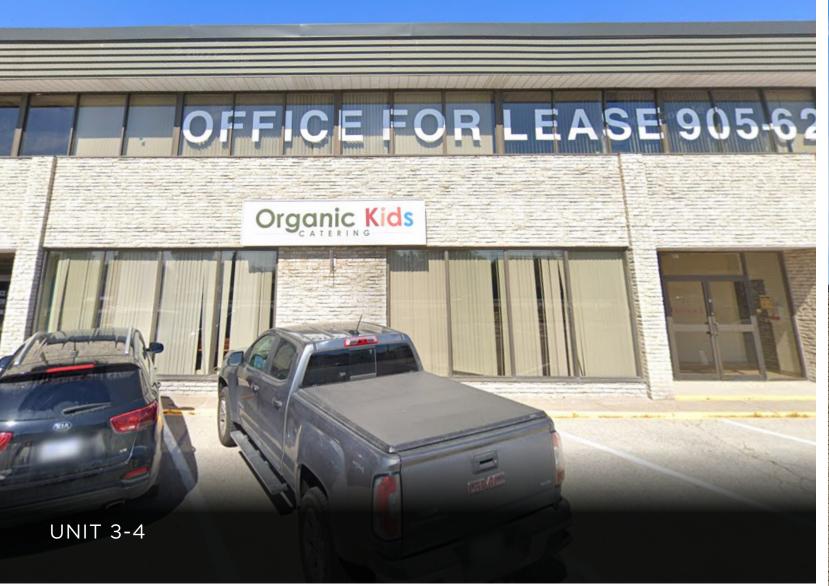

#### **Details**

SIZE

Unit 3-4:

6,000 SF | Mid Block Unit **Unit 10-12:** 12,203 SF | End Block Unit

**Total:** 

18,203 SF

**NET RENT** 

Unit 3-4: \$21 SF Net

### **Highlights**

- Suitable for Retail, Wholesale, Warehouse, or Showroom
- **Excellent Street Exposure with** great signage
- High 18' Clear Height
- Rear truck level shipping bays with ample parking and accessibility