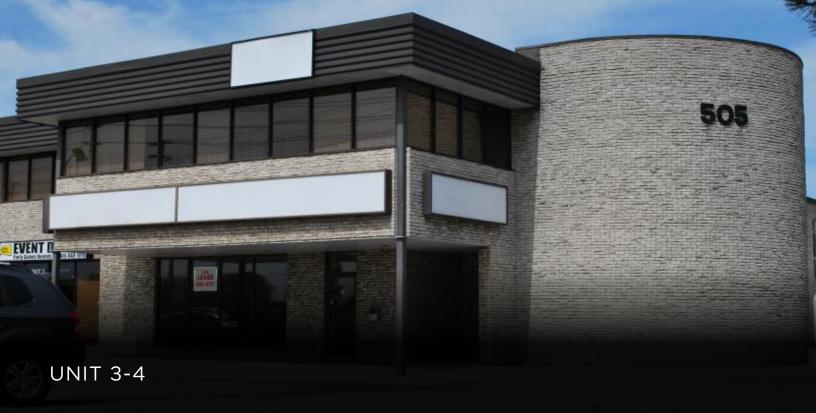

#### **Details**

SIZE

Unit 3-4:

6,000 SF | Mid Block Unit **Unit 10-12:** 12,203 SF | End Block Unit

**Total:** 

18,203 SF

**NET RENT** 

Unit 3-4: \$21 SF Net

### **Highlights**

- Suitable for Retail, Wholesale, Warehouse, or Showroom
- **Excellent Street Exposure with** great signage
- High 18' Clear Height
- Rear truck level shipping bays with ample parking and accessibility