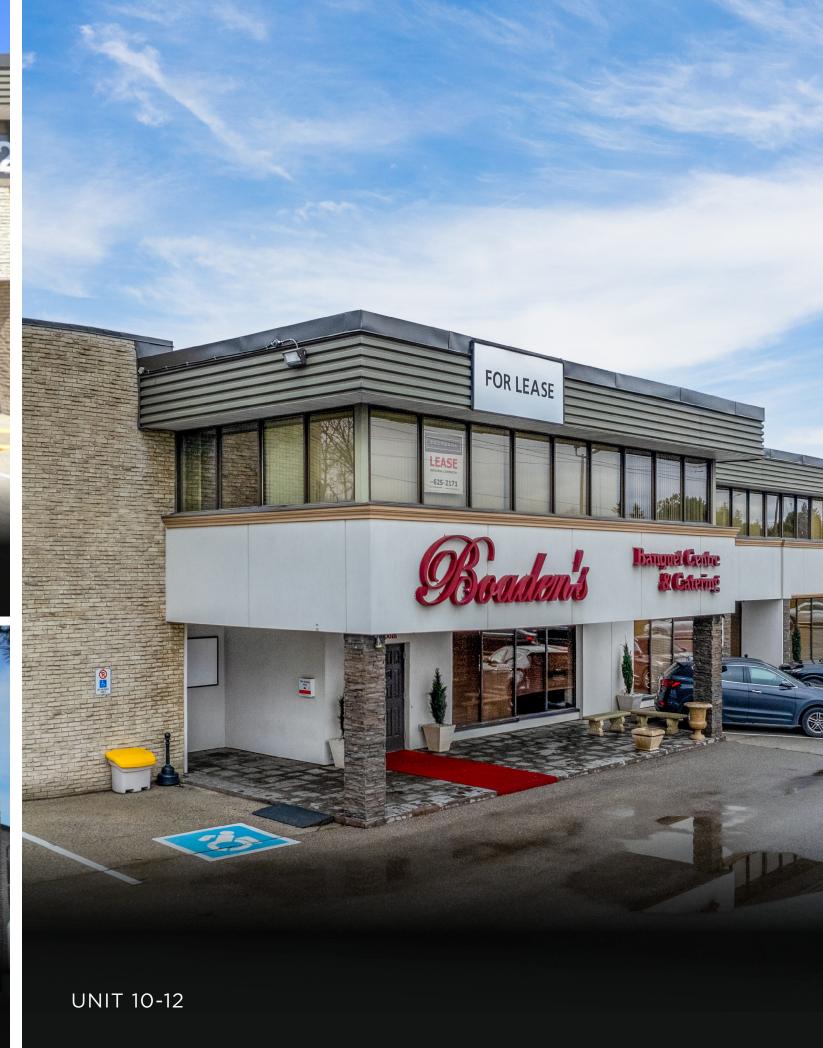

**Unit 10-12:** \$21 SF Net

**ADDITIONAL** RENT

\$3.90/SF

**AVAILABILITY** Immediate

**TERM** 5-10 Years

### **Highlights**

- Suitable for Retail, Wholesale, Warehouse, or Showroom
- **Excellent Street Exposure with** great signage
- High 18' Clear Height
- Rear truck level shipping bays with ample parking and accessibility