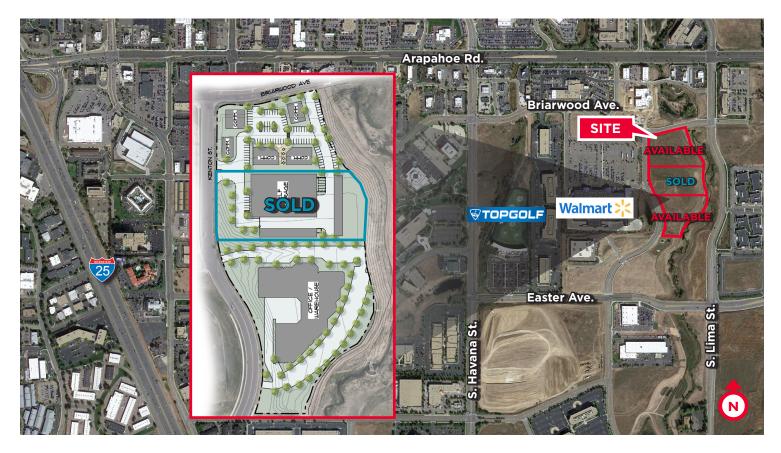

## Lima St. & Arapahoe Rd. at Briarwood Centennial, Colorado 80111

## Pad Sites Available (Next to Walmart) 4.78 and 2.1 Usable Acres

Sale Price: \$6.00/SF

**Location:** Southwest quadrant of Lima Street and Briarwood Avenue, Arapahoe County, Colorado 80112

Visibility: Property has over 1,200 feet of frontage on Briarwood and Lima, providing visibility to the entire site.

Access: While the Property site is near Arapahoe Road, easy access is provided to and from I-25 via Dry Creek/

Havana or Arapahoe Road. Access may be accomplished by using Briarwood or East Easter Avenue as well as Lima Street. East Easter has been extended from Havana eastward across Lima into Centennial Airport by Arapahoe County. The estimated commute time to downtown Denver is 20 minutes via I-25. The estimated commute time to DIA is 30 minutes via E-470 or I-25/I-225. East Denver and Aurora can be accessed by using