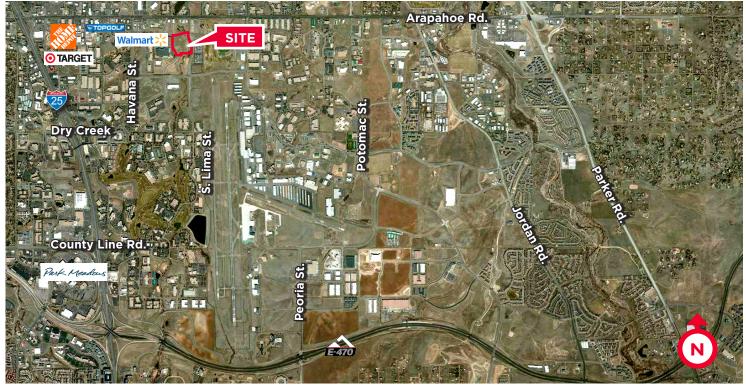

Access: While the Property site is near Arapahoe Road, easy access is provided to and from I-25 via Dry Creek/

Havana or Arapahoe Road. Access may be accomplished by using Briarwood or East Easter Avenue as well as Lima Street. East Easter has been extended from Havana eastward across Lima into Centennial Airport by Arapahoe County. The estimated commute time to downtown Denver is 20 minutes via I-25. The estimated commute time to DIA is 30 minutes via E-470 or I-25/I-225. East Denver and Aurora can be accessed by using

East Arapahoe Road to Parker Road northbound.

Permitted Use: Retail, offices, warehousing, showroom, light industrial/minor repair, laboratory, sale (retail & wholesale) of

commodities made or warehoused on site. Outdoor storage, rental/leasing establishment, sleeping/living