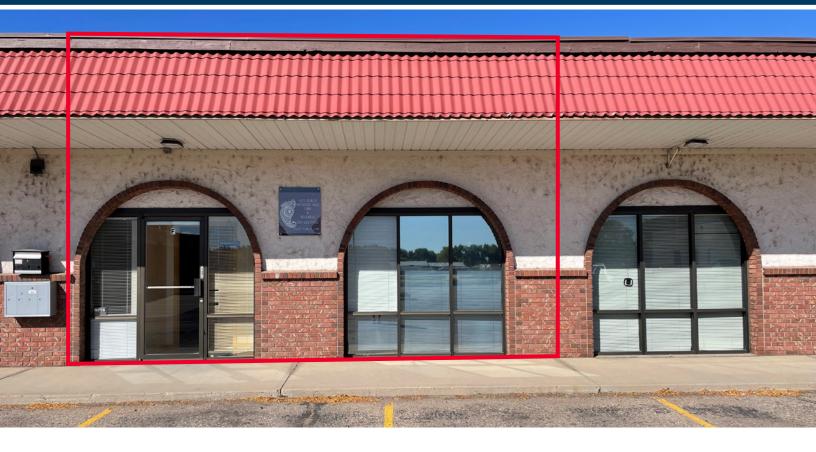

# **LINK LANE PLAZA**

**1532 E MULBERRY STREET, UNIT F** FORT COLLINS, COLORADO 80524

### **LEASED INVESTMENT FOR SALE**

Sale Price: \$188,570 Cap Rate: 7.00%

#### **PROPERTY FEATURES**

**Available Size** 927 SF

Number of Units 1

**NOI** \$13,200

Ceiling Height 14'

**Zoning** CC (Commercial Corridor)

Signage Building

| OFFERING SUMMARY                 |                                                                                                            |
|----------------------------------|------------------------------------------------------------------------------------------------------------|
| PROPERTY DESCRIPTION             |                                                                                                            |
| Property Address                 | 1532 E Mulberry Street, Unit F                                                                             |
| Number of Units                  | 1 Unit                                                                                                     |
| Net Rentable Area (SF)           | 927 SF                                                                                                     |
| Tenant                           | Team Builders International,<br>Nail/Logix Advanced Nail Care<br>& Wellness, ACR and Daniles<br>Recruiting |
| PRICING                          |                                                                                                            |
| Sales Price                      | \$188,570                                                                                                  |
| CURRENT RETURNS                  |                                                                                                            |
| Net Operating Income             | \$13,200                                                                                                   |
| Net Cash Flow after Debt Service | \$5,579.13                                                                                                 |
| Cash-on-Cash                     | 11.8%                                                                                                      |
| DEBT FINANCING EXAMPLE           |                                                                                                            |
| Loan Amount                      | \$141,427.50                                                                                               |
| Equity Required                  | \$47,142.50                                                                                                |
| Interest Rate                    | 3.5%                                                                                                       |
| Annual Debt Service Payment      | \$7,620.87                                                                                                 |