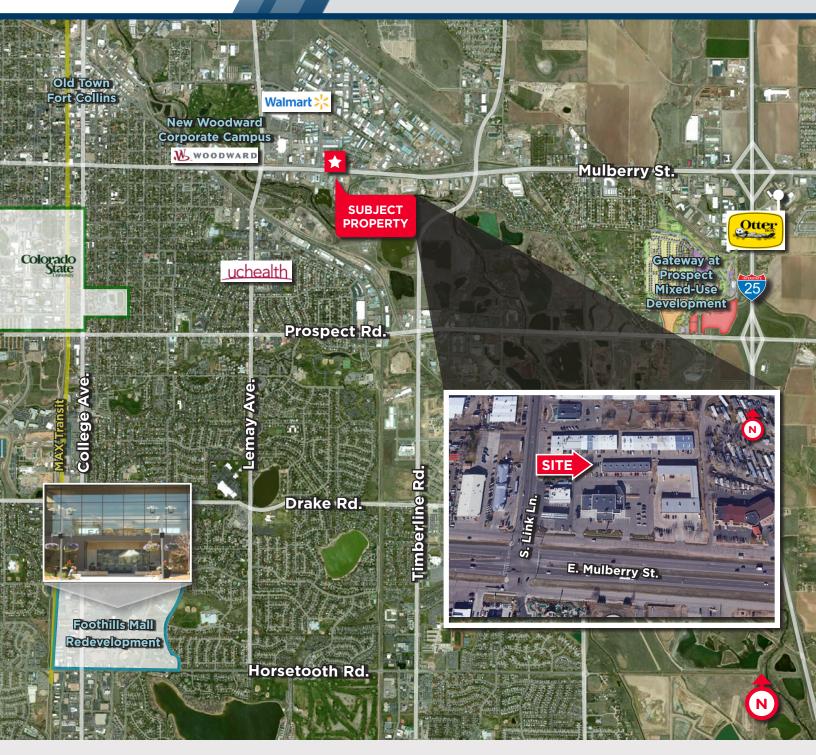

# **LINK LANE PLAZA**

**1532 E MULBERRY STREET, UNIT F** FORT COLLINS, COLORADO 80524

### **LEASED INVESTMENT FOR SALE**

Sale Price: \$188,570 Cap Rate: 7.00%