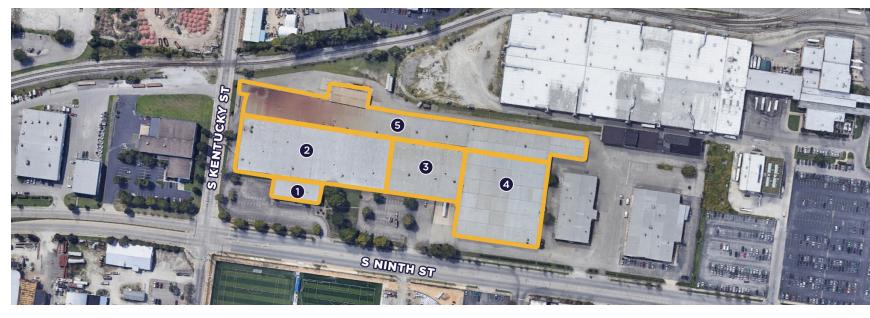

#### **SECTION 1**

- floors
- +/- 8,054 sf on each floor
- rooms on first floor
- second floor
- One (1) coffee bar on each floor
- Two (2) bathrooms on each floor

#### **SECTION 2**

- +/- 3,071 sf of office area
- Two (2) 8' x 8' drive-in doors
- Bus duct (400-amp)
- Plant bathrooms
- Ceiling heights 14' 16'

- Approximately 16,108-sf office area on two (2)
- Twenty five (25) private offices/conference
- Eleven (11) private offices/conference rooms on
- Approximately 72,000 square feet
- +/- 6,400 sf of shop/maintenance area

#### **SECTION 3**

- Approximately 49,940 square feet
- +/- 1,072 sf of office area
- Six (6) 8' x 10' dock doors with levelers
- One (1) 8' x 10' drive-in door
- Ceiling heights 12' x 20'

#### **SECTION 5**

- Approximately 62,000 square feet
- Two (2) plant bathrooms
- One (1) interior dock with leveler (73' deep) •
- Two (2) 16' x 22' drive-in doors
- One (1) 8' x 10' dock door
- Three (3) 5' x 10' docks at 18" height
- Ceiling heights 13' 16'

#### **SECTION 4**

- Approximately 63,900 square feet
- +/- 1,131 sf of office and restroom area
- Interior dock and one (1) drive-in door
- Bus duct
- Ceiling heights 16' 20'

SPACE DETAILS