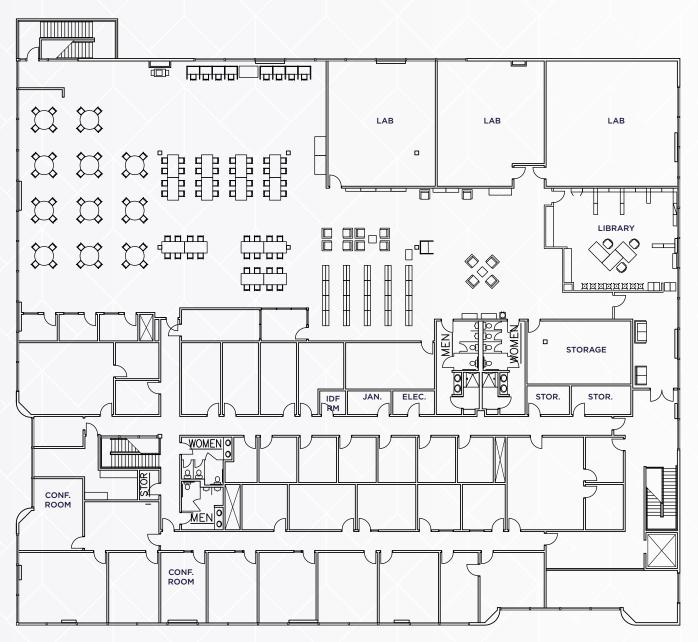

| Direct +1 408 436 3671 tenny.tsai@cushwake.com



# **PROPERTY**OVERVIEW

- Current Tenant: Palmer College of Chiropractic
- ±96,154 RSF
  ±86,154 SF for chiropractic college
  ±10,000 SF for clinic

- Site Area: 5.07 Acres
- Zoning: IP Industrial Park (school, hospital, clinic and R&D uses permitted)
- Full building available Q3 of 2025



#### PROPERTY HIGHLIGHTS



Parking Ratio: 3.3 / 1,000 SF (313 Stalls)



Ample signage opportunity



2,000 Amps of power



One grade level door for loading



Solar panel upgrades



Transit adjacent (directly in front of VTA light rail Baypointe Station)











## **AREA**AMENITIES



## **COMPANIES**NEARBY



# **AREA**HIGHLIGHTS



### SITE PLAN



**SOLAR PANEL UPGRADES** 



### FIRST FLOOR FLOOR PLAN



#### **SECOND FLOOR**

FLOOR PLAN





## CONTACT

#### **ANDREW HSU**

Associate CA License #02089731 Mobile +1 650 686 7138 Direct +1 408 615 3455

andrew.hsu@cushwake.com

#### **TENNY TSAI**

Senior Managing Director CA License #00966186 Mobile +1 408 210 0025 Direct +1 408 436 3671 tenny.tsai@cushwake.com



©2019 Cushman & Wakefield. All rights reserved. The information contained in this communication is strictly confidential. This information has been obtained from sources believed to be reliable but has not been verified. NO WARRANTY OR REPRESENTATION, EXPRESS OR IMPLIED, IS MADE AS TO THE CONDITION OF THE PROPERTY (OR PROPERTIES) REFERENCED HEREIN OR AS TO THE ACCURACY OR COMPLETENESS OF THE INFORMATION CONTAINED HEREIN, AND SAME IS SUBMITTED SUBJECT TO ERRORS, OMISSIONS, CHANGE OF PRICE, RENTAL OR OTHER CONDITIONS