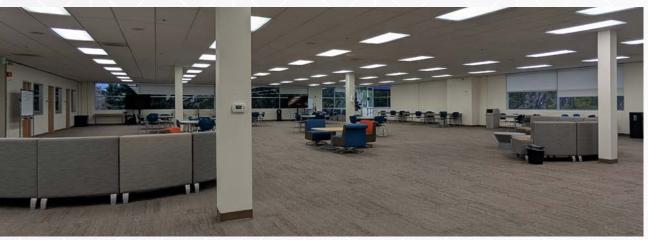

# **PROPERTY**OVERVIEW

- Current Tenant: Palmer College of Chiropractic
- ±96,154 RSF
  ±86,154 SF for chiropractic college
  ±10,000 SF for clinic

- Site Area: 5.07 Acres
- Zoning: IP Industrial Park (school, hospital, clinic and R&D uses permitted)
- Full building available Q3 of 2025

#### PROPERTY HIGHLIGHTS

Parking Ratio: 3.3 / 1,000 SF (313 Stalls)

Ample signage opportunity

2,000 Amps of power

One grade level door for loading

Solar panel upgrades

Transit adjacent (directly in front of VTA light rail Baypointe Station)