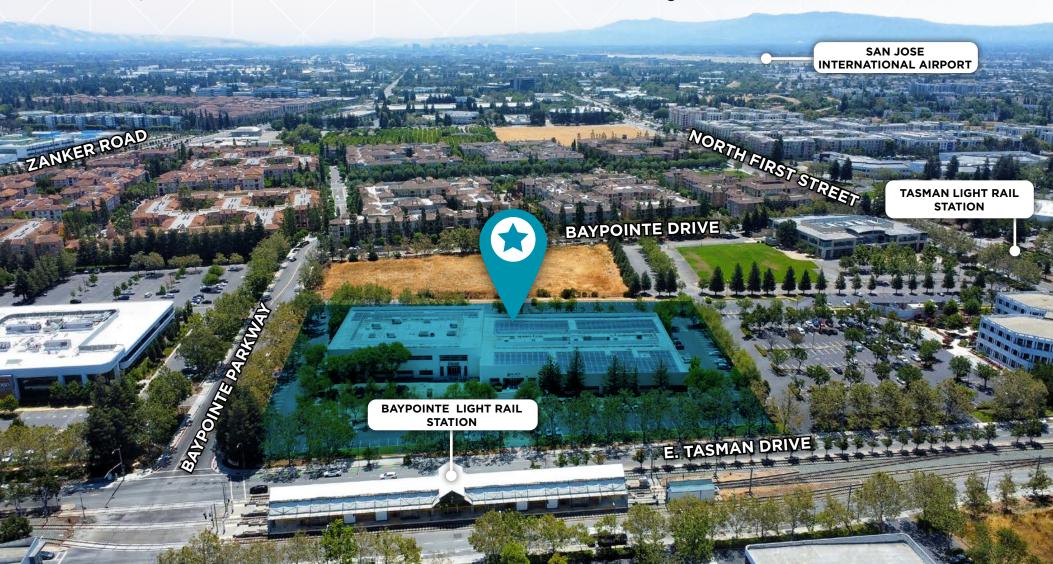

# **AREA**HIGHLIGHTS

#### PROPERTY HIGHLIGHTS

Parking Ratio: 3.3 / 1,000 SF (313 Stalls)

Ample signage opportunity

2,000 Amps of power

One grade level door for loading

Solar panel upgrades

Transit adjacent (directly in front of VTA light rail Baypointe Station)