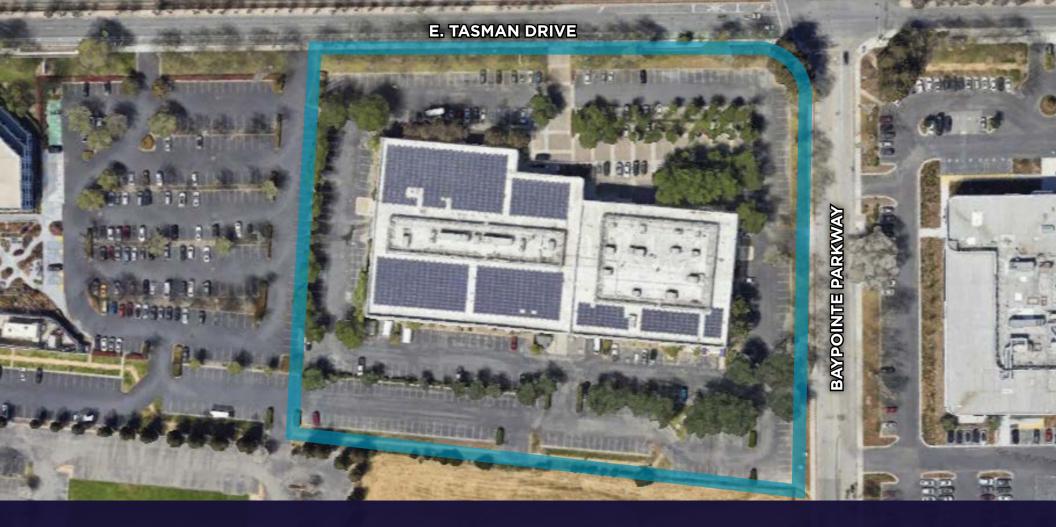

# G E. TASMAN D R I V E SAN JOSE

±96,154 SF EDUCATION / MEDICAL OFFICE BUILDING AVAILABLE FOR LEASE LOCATED IN SILICON VALLEY'S COVETED "GOLDEN TRIANGLE"

ANDREW HSU | Associate | CA License #02089731 Mobile +1 650 686 7138 | Direct +1 408 615 3455 andrew.hsu@cushwake.com **TENNY TSAI** | Senior Managing Director | CA License #00966186 Mobile +1 408 210 0025 | Direct +1 408 436 3671 tenny.tsai@cushwake.com

# **PROPERTY**OVERVIEW

- Current Tenant: Palmer College of Chiropractic
- ±96,154 RSF
  ±86,154 SF for chiropractic college
  ±10,000 SF for clinic

- Site Area: 5.07 Acres
- Zoning: IP Industrial Park (school, hospital, clinic and R&D uses permitted)
- Full building available Q3 of 2025