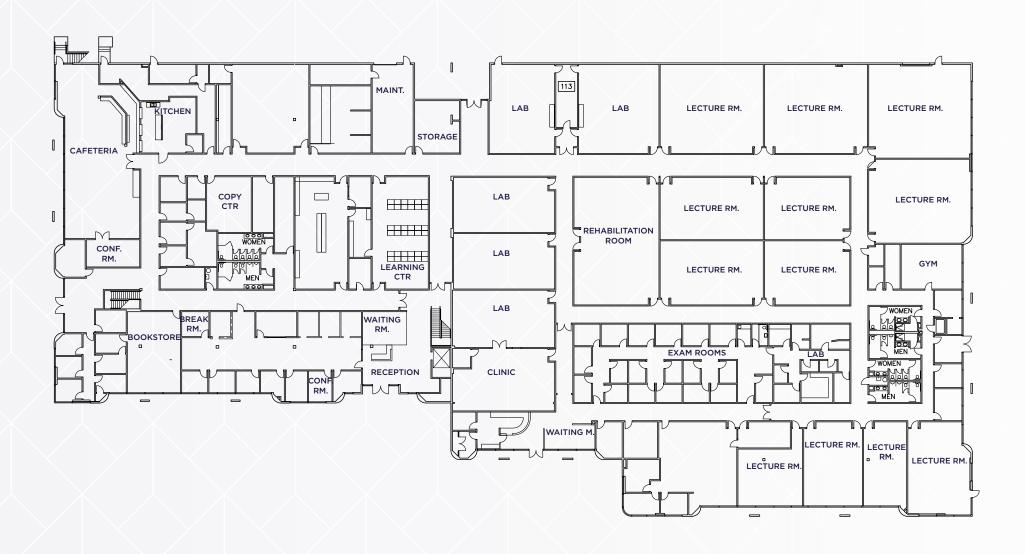

nse #00966186 Mobile +1 408 210 0025 | Direct +1 408 436 3671 tenny.tsai@cushwake.com



# **PROPERTY**OVERVIEW

- Current Tenant: Palmer College of Chiropractic
- ±96,154 RSF
  ±86,154 SF for chiropractic college
  ±10,000 SF for clinic

- Site Area: 5.07 Acres
- Zoning: IP Industrial Park (school, hospital, clinic and R&D uses permitted)
- Full building available Q3 of 2025



#### PROPERTY HIGHLIGHTS



Parking Ratio: 3.3 / 1,000 SF (313 Stalls)



Ample signage opportunity



2,000 Amps of power



One grade level door for loading



Solar panel upgrades



Transit adjacent (directly in front of VTA light rail Baypointe Station)











## **AREA**AMENITIES



## **COMPANIES**NEARBY



# **AREA**HIGHLIGHTS



### SITE PLAN



**SOLAR PANEL UPGRADES** 



### FIRST FLOOR FLOOR PLAN



#### **SECOND FLOOR**

FLOOR PLAN





## CONTACT

#### **ANDREW HSU**

Associate CA License #02089731 Mobile +1 650 686 7138 Direct +1 408 615 3455

andrew.hsu@cushwake.com

#### **TENNY TSAI**

Senior Managing Director CA License #00966186 Mobile +1 408 210 0025 Direct +1 408 436 3671 tenny.tsai@cushwake.com



©2019 Cushman & Wakefield. All rights reserved. The information contained in this communication is strictly confidential. This information has been obtained from sources believed to be reliable but has not been verified. NO WARRANTY OR REPRESENTATION, EXPRESS OR IMPLIED, IS MADE AS TO THE CONDITION OF THE PROPERTY (OR PROPERTIES) REFERENCED HEREIN OR AS TO THE ACCURACY OR COMPLETENESS OF THE INFORMATION CONTAINED HEREIN, AND SAME IS SUBMITTED SUBJECT TO ERRORS, OMISSIONS, CHANGE