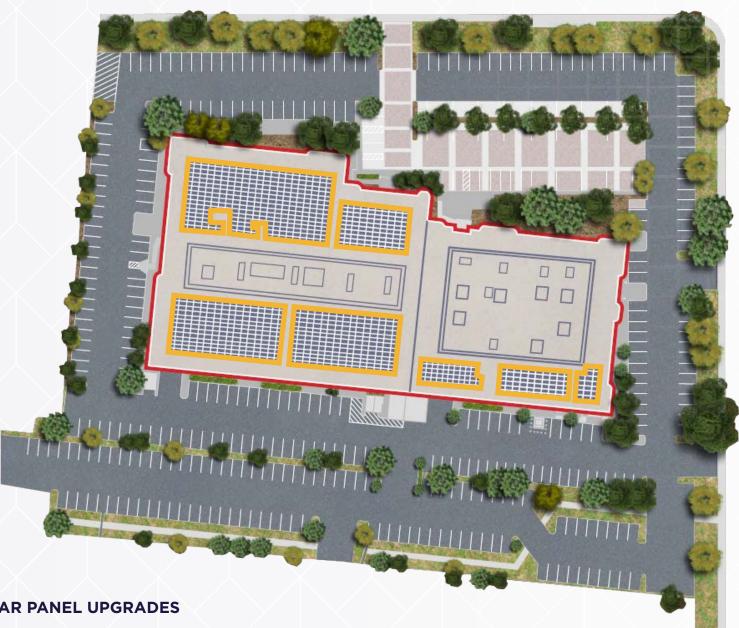

### SITE PLAN

**SOLAR PANEL UPGRADES** 

#### PROPERTY HIGHLIGHTS

Parking Ratio: 3.3 / 1,000 SF (313 Stalls)

Ample signage opportunity

2,000 Amps of power

One grade level door for loading

Solar panel upgrades

Transit adjacent (directly in front of VTA light rail Baypointe Station)