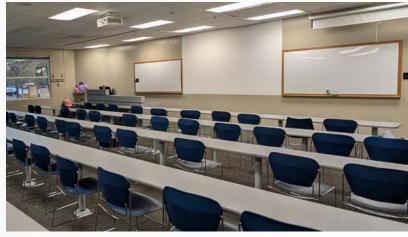

# **PROPERTY**OVERVIEW

- Current Tenant: Palmer College of Chiropractic
- ±96,154 RSF
  ±86,154 SF for chiropractic college
  ±10,000 SF for clinic

- Site Area: 5.07 Acres
- Zoning: IP Industrial Park (school, hospital, clinic and R&D uses permitted)
- Full building available Q3 of 2025

#### PROPERTY HIGHLIGHTS

Parking Ratio: 3.3 / 1,000 SF (313 Stalls)

Ample signage opportunity

2,000 Amps of power

One grade level door for loading

Solar panel upgrades

Transit adjacent (directly in front of VTA light rail Baypointe Station)