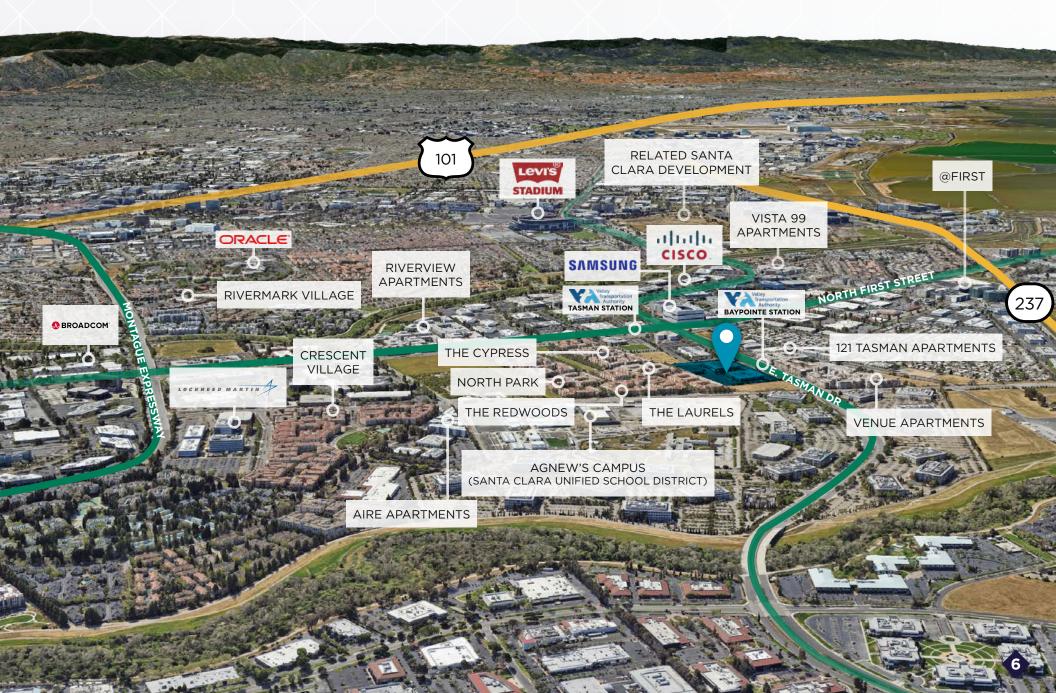

andrew.hsu@cushwake.com **TENNY TSAI** | Senior Managing Director | CA License #00966186 Mobile +1 408 210 0025 | Direct +1 408 436 3671 tenny.tsai@cushwake.com



# **PROPERTY**OVERVIEW

- Current Tenant: Palmer College of Chiropractic
- ±96,154 RSF
  ±86,154 SF for chiropractic college
  ±10,000 SF for clinic

- Site Area: 5.07 Acres
- Zoning: IP Industrial Park (school, hospital, clinic and R&D uses permitted)
- Full building available Q3 of 2025



#### PROPERTY HIGHLIGHTS



Parking Ratio: 3.3 / 1,000 SF (313 Stalls)



Ample signage opportunity



2,000 Amps of power



One grade level door for loading



Solar panel upgrades



Transit adjacent (directly in front of VTA light rail Baypointe Station)











## **AREA**AMENITIES



## **COMPANIES**NEARBY



# **AREA**HIGHLIGHTS



### SITE PLAN



**SOLAR PANEL UPGRADES** 



### FIRST FLOOR FLOOR PLAN



#### **SECOND FLOOR**

FLOOR PLAN





## CONTACT

#### **ANDREW HSU**

Associate CA License #02089731 Mobile +1 650 686 7138 Direct +1 408 615 3455

andrew.hsu@cushwake.com

#### **TENNY TSAI**

Senior Managing Director CA License #00966186 Mobile +1 408 210 0025 Direct +1 408 436 3671 tenny.tsai@cushwake.com



©2019 Cushman & Wakefield. All rights reserved. The information contained in this communication is strictly confidential. This information has been obtained from sources believed to be reliable but has not been verified. NO WARRANTY OR REPRESENTATION, EXPRESS OR IMPLIED, IS MADE AS TO THE CONDITION OF THE PROPERTY (OR PROPERTIES) REFERENCED HEREIN OR AS TO THE ACCURACY OR COMPLETENESS OF THE INFORMATION