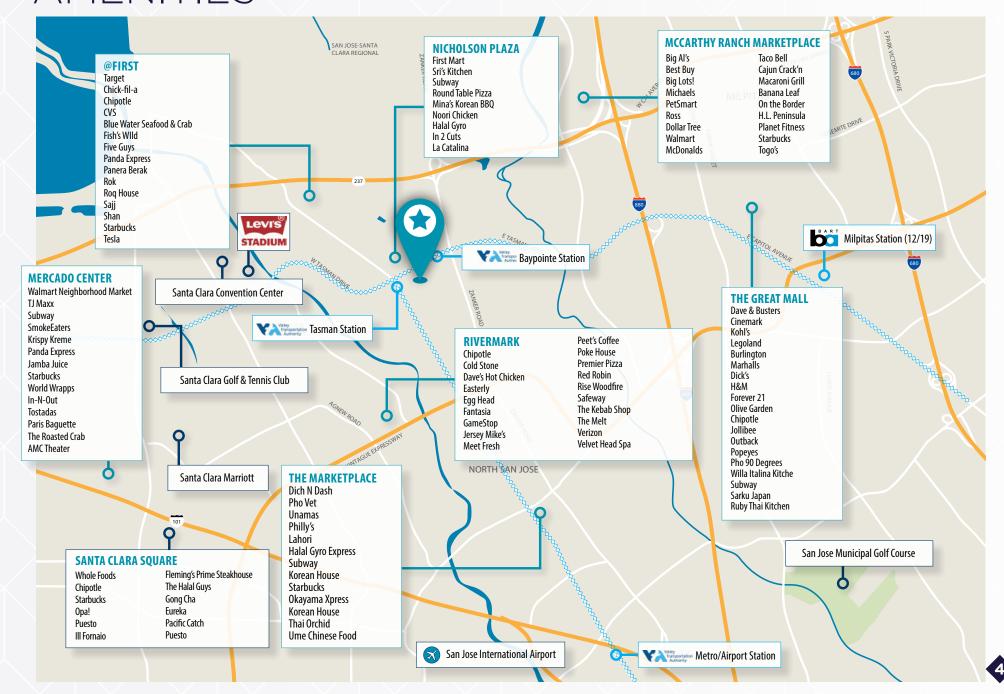

31 Mobile +1 650 686 7138 | Direct +1 408 615 3455 andrew.hsu@cushwake.com **TENNY TSAI** | Senior Managing Director | CA License #00966186 Mobile +1 408 210 0025 | Direct +1 408 436 3671 tenny.tsai@cushwake.com



# **PROPERTY**OVERVIEW

- Current Tenant: Palmer College of Chiropractic
- ±96,154 RSF
  ±86,154 SF for chiropractic college
  ±10,000 SF for clinic

- Site Area: 5.07 Acres
- Zoning: IP Industrial Park (school, hospital, clinic and R&D uses permitted)
- Full building available Q3 of 2025



#### PROPERTY HIGHLIGHTS



Parking Ratio: 3.3 / 1,000 SF (313 Stalls)



Ample signage opportunity



2,000 Amps of power



One grade level door for loading



Solar panel upgrades



Transit adjacent (directly in front of VTA light rail Baypointe Station)











## **AREA**AMENITIES



## **COMPANIES**NEARBY



# **AREA**HIGHLIGHTS



### SITE PLAN



**SOLAR PANEL UPGRADES** 



### FIRST FLOOR FLOOR PLAN



#### **SECOND FLOOR**

FLOOR PLAN





## CONTACT

#### **ANDREW HSU**

Associate CA License #02089731 Mobile +1 650 686 7138 Direct +1 408 615 3455

andrew.hsu@cushwake.com

#### **TENNY TSAI**

Senior Managing Director CA License #00966186 Mobile +1 408 210 0025 Direct +1 408 436 3671 tenny.tsai@cushwake.com



©2019 Cushman & Wakefield. All rights reserved. The information contained in this communication is strictly confidential. This information has been obtained from sources believed to be reliable but has not been verified. NO WARRANTY OR REPRESENTATION, EXPRESS OR IMPLIED, IS MADE AS TO THE CONDITION OF THE PROPERTY (OR PROPERTIES) REFERENCED HEREIN OR AS T