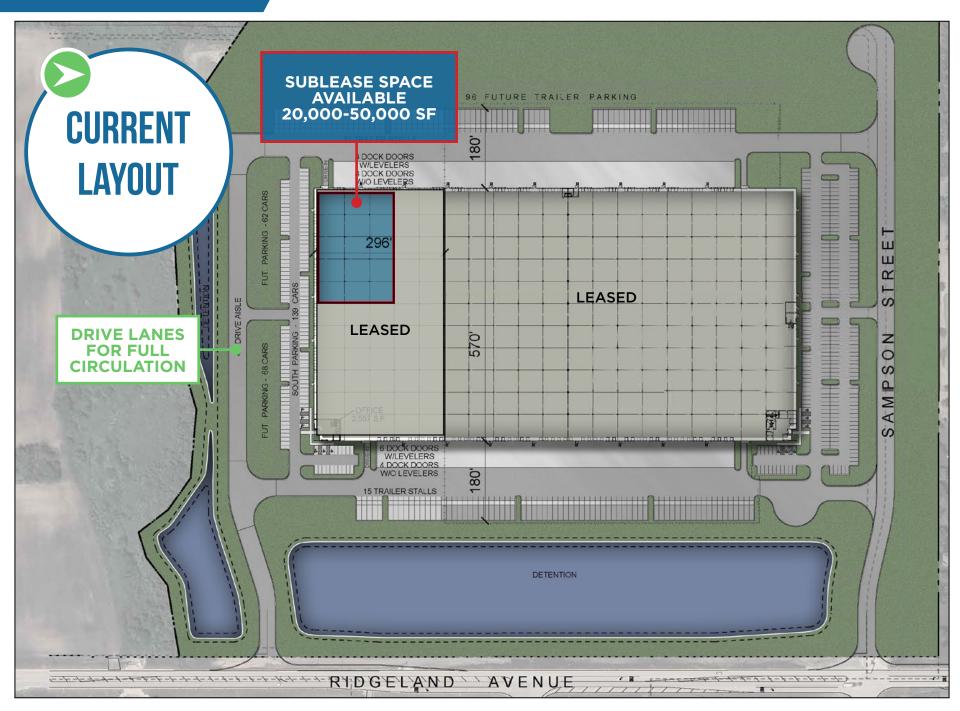

### SITE PLAN

### **PROJECT SPECS**

**Available Space:** 20,000 to 50,000 SF

**Total Building Size:** 621,246 SF

Clear Height: 40'

**Exterior Docks:** Up to 8 Exterior Docks

**Drive-In Doors:** 

Car Parking: To Suit

**Trailer Parking:** To Suit

**Sprinkler System:** ESFR

**Lighting:** 30 FC LED with Motion Sensors

**Power:** To Suit

Floor: Super Flat 8" Thick

**Sublease Rate:** Subject to Offer (Flexible Term)