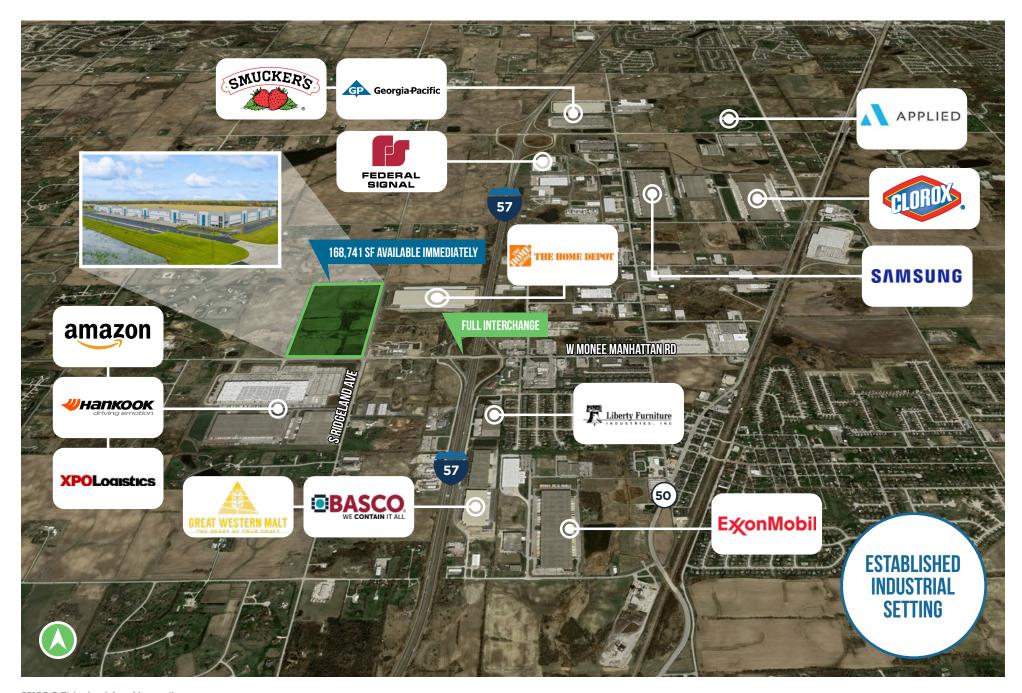

rior Docks:** Up to 8 Exterior Docks

**Drive-In Doors:** 

Car Parking: To Suit

**Trailer Parking:** To Suit

**Sprinkler System:** ESFR

**Lighting:** 30 FC LED with Motion Sensors

**Power:** To Suit

Floor: Super Flat 8" Thick

**Sublease Rate:** Subject to Offer (Flexible Term)



#### POTENTIAL RACKED LAYOUT (±5,000 PALLETS)



### **ACCESS OVERVIEW**



# 30-MILE RADIUS DEMOGRAPHICS

4,346,020 TOTAL POPULATION

MEDIAN HH INCOME

\$63,377

2,051,336 TOTAL WORKFORCE 58.8% WHITE-COLLAR WORKERS

26.8% WITH COLLEGE DEGREES

22.8% BLUE-COLLAR WORKERS

# SAME-DAY DELIVERIES

CHICAGO 35 MILES **DETROIT** 283 MILES

MILWAUKEE 125 MILES PITTSBURGH 462 MILES

NASHVILLE 418 MILES **ST LOUIS** 270 MILES

INDIANAPOLIS 163 MILES COLUMBUS 336 MILES

MINNEAPOLIS 436 MILES

### **IN GOOD COMPANY**



## **DRIVE-TIME MAP**





#### **READY TO LEARN MORE? GET IN TOUCH:**

JASON WEST, SIOR

Executive Vice Chair +1 847 518 3210

jason.west@cushwake.com

**SEAN HENRICK, SIOR** 

Vice Chair +1 847 518 3215

sean.henrick@cushwake.com

**RYAN KLINK** 

Managing Director

+1 847 518 3211

ryan.klink@cushwake.com

©2025 Cushman & Wakefield. All rights reserved. The information contained in this communication is strictly confidential. This information has been obtained from sources believed to be reliable but has not been verified. NO WARRANTY OR REPRESENTATION, EXPRESS OR IMPLIED, IS MADE AS TO THE CONDITION OF THE PROPERTY (OR PROPERTIES) REFERENCED HEREIN OR AS TO THE ACCURACY OR COMPLETENESS OF THE INFORMATION CONTAINED HEREIN, AND SAME IS SUBMITTED SUBJECT TO ERRORS, OMISSIONS, CHANGE OF