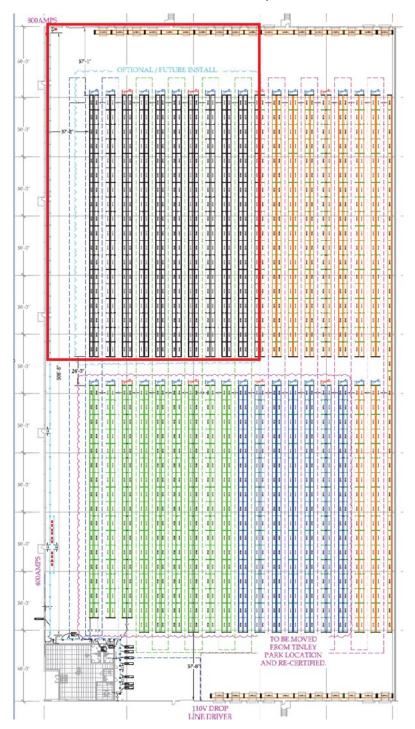

### SITE PLAN



### **PROJECT SPECS**

**Available Space:** 20,000 to 50,000 SF

**Total Building Size:** 621,246 SF

Clear Height: 40'

**Exterior Docks:** Up to 8 Exterior Docks

**Drive-In Doors:** 

Car Parking: To Suit

**Trailer Parking:** To Suit

**Sprinkler System:** ESFR

**Lighting:** 30 FC LED with Motion Sensors

**Power:** To Suit

Floor: Super Flat 8" Thick

**Sublease Rate:** Subject to Offer (Flexible Term)



#### POTENTIAL RACKED LAYOUT (±5,000 PALLETS)



### **ACCESS OVERVIEW**



# 30-MILE RADIUS DEMOGRAPHICS

4,346,020 TOTAL POPULATION

MEDIAN HH INCOME

\$63,377

2,051,336 TOTAL WORKFORCE 58.8% WHITE-COLLAR WORKERS

26.8% WITH COLLEGE DEGREES

22.8% BLUE-COLLAR WORKERS

# SAME-DAY DELIVERIES

CHICAGO 35 MILES **DETROIT** 283 MILES

MILWAUKEE 125 MILES PITTSBURGH 462 MILES

NASHVILLE 418 MILES **ST LOUIS** 270 MILES

INDIANAPOLIS 163 MILES COLUMBUS 336 MILES

MINNEAPOLIS 436 MILES

### **IN GOOD COMPANY**



## **DRIVE-TIME MAP**





#### **READY TO LEARN MORE? GET IN TOUCH:**

JASON WEST, SIOR

Executive Vice Chair +1 847 518 3210

jason.west@cushwake.com

**SEAN HENRICK, SIOR** 

Vice Chair +1 847 518 3215

sean.henrick@cushwake.com

**RYAN KLINK** 

Managing Director

+1 847 518 3211

ryan.klink@cushwake.com

©2025 Cushman & Wakefi