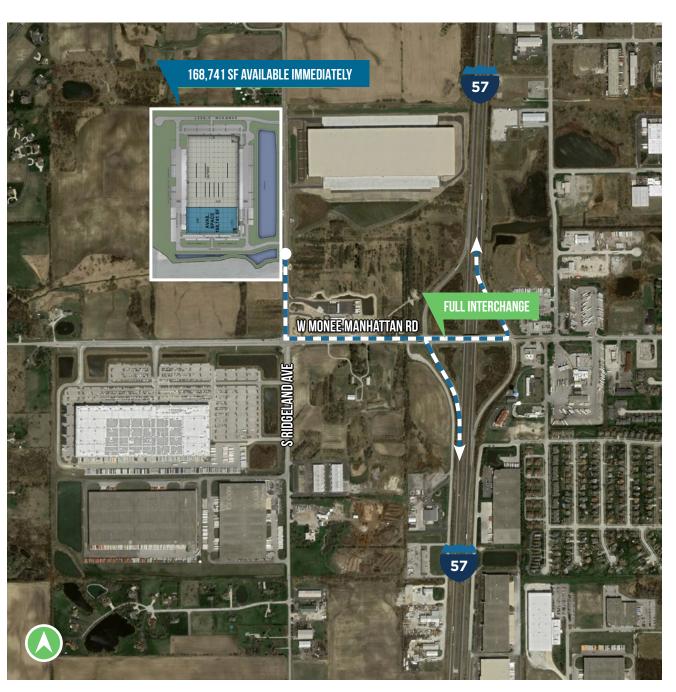

### SITE PLAN



### **PROJECT SPECS**

**Available Space:** 20,000 to 50,000 SF

**Total Building Size:** 621,246 SF

Clear Height: 40'

**Exterior Docks:** Up to 8 Exterior Docks

**Drive-In Doors:** 

Car Parking: To Suit

**Trailer Parking:** To Suit

**Sprinkler System:** ESFR

**Lighting:** 30 FC LED with Motion Sensors

**Power:** To Suit

Floor: Super Flat 8" Thick

**Sublease Rate:** Subject to Offer (Flexible Term)



#### POTENTIAL RACKED LAYOUT (±5,000 PALLETS)



### **ACCESS OVERVIEW**



# 30-MILE RADIUS DEMOGRAPHICS

4,346,020 TOTAL POPULATION

MEDIAN HH INCOME

\$63,377

2,051,336 TOTAL WORKFORCE 58.8% WHITE-COLLAR WORKERS

26.8% WITH COLLEGE DEGREES

22.8% BLUE-COLLAR WORKERS

# SAME-DAY DELIVERIES

CHICAGO 35 MILES **DETROIT** 283 MILES

MILWAUKEE 125 MILES PITTSBURGH 462 MILES

NASHVILLE 418 MILES **ST LOUIS** 270 MILES

INDIANAPOLIS 163 MILES COLUMBUS 336 MILES

MINNEAPOLIS 436 MILES

### **IN GOOD COMPANY**



## **DRIVE-TIME MAP**





#### **READY TO LEARN MORE? GET IN TOUCH:**

JASON WEST, SIOR

Executive Vice Chair +1 847 518 3210

jason.west@cushwake.com

**SEAN HENRICK, SIOR** 

Vice Chair +1 847 518 3215

sean.henrick@cushwake.com

**RYAN KLINK** 

Managing Director

+1 847 518 3211

ryan.klink@cushwake.com

©2025 Cushman & Wakefield. All rights reserved. T