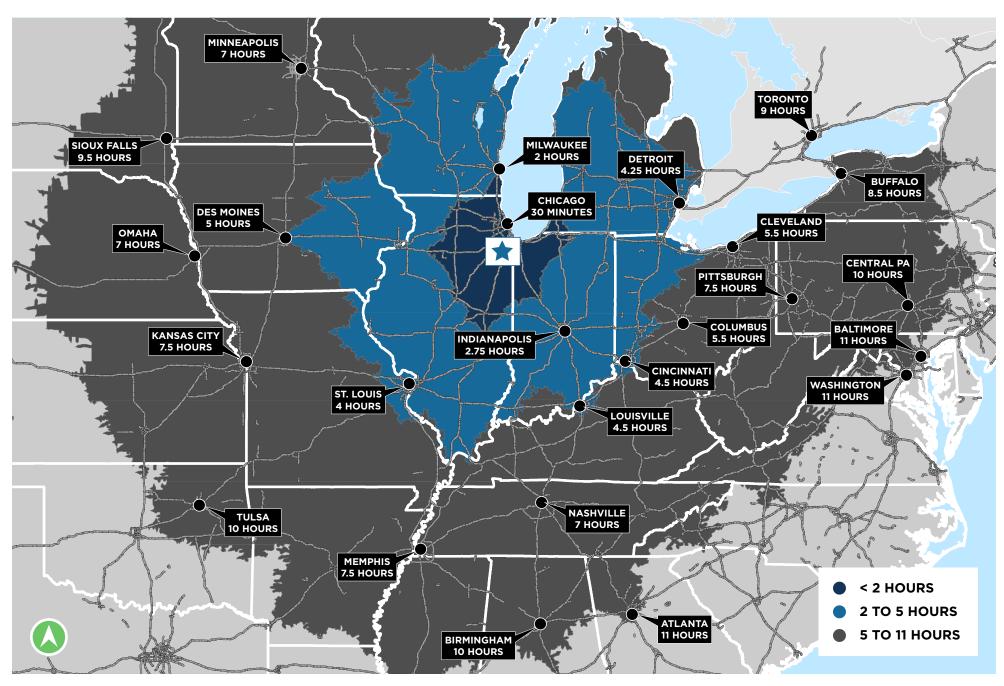

## **DRIVE-TIME MAP**

# SAME-DAY DELIVERIES

CHICAGO 35 MILES **DETROIT** 283 MILES

MILWAUKEE 125 MILES PITTSBURGH 462 MILES

NASHVILLE 418 MILES **ST LOUIS** 270 MILES

INDIANAPOLIS 163 MILES COLUMBUS 336 MILES

MINNEAPOLIS 436 MILES