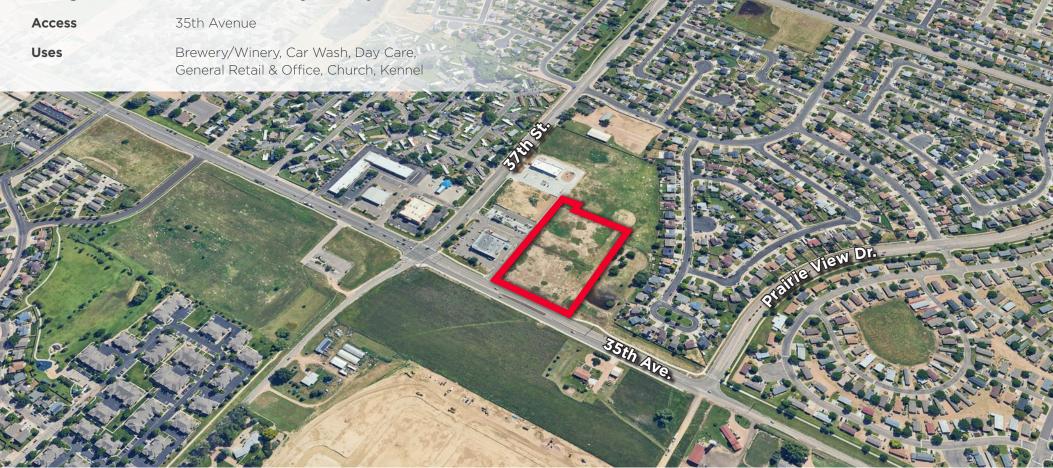

# RETAIL/OFFICE LAND FOR SALE HUNTER'S RESERVE

35TH AVENUE, EVANS, COLORADO 80620

#### **PROPERTY FEATURES**

| Land Size | 5.948 Acres                                                                    |
|-----------|--------------------------------------------------------------------------------|
| Zoning    | C-3, Commercial High Intensity District                                        |
| Access    | 35th Avenue                                                                    |
| Uses      | Brewery/Winery, Car Wash, Day Care,<br>General Retail & Office, Church, Kennel |

35TH AVENUE, EVANS, COLORADO 80620