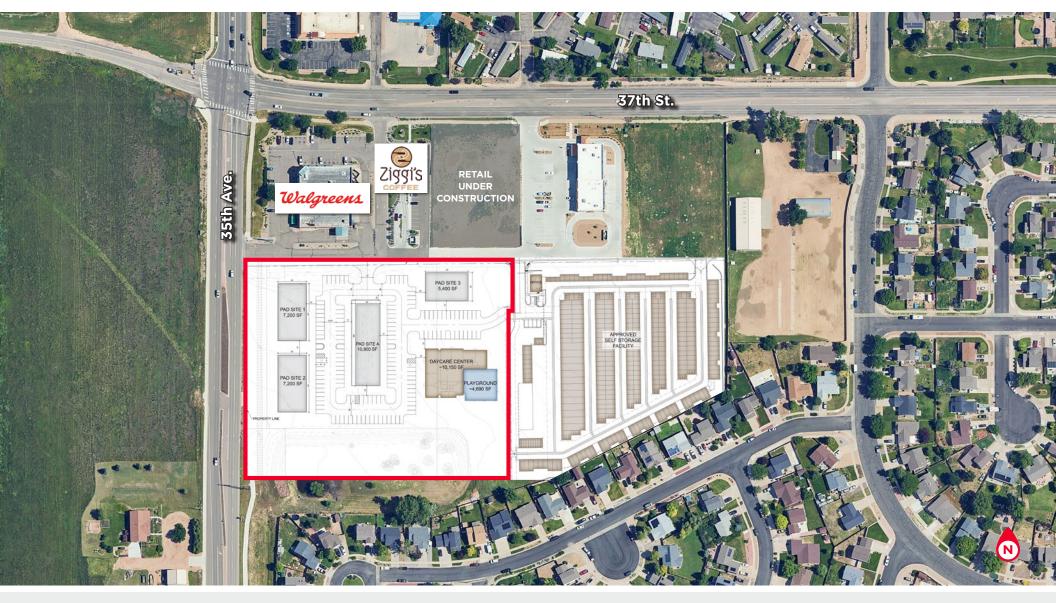

# RETAIL/OFFICE LAND FOR SALE HUNTER'S RESERVE

35TH AVENUE, EVANS, COLORADO 80620

### SALE PRICE: \$1,554,660 (\$6.00/SF)

#### **PROPERTY FEATURES**

| Land Size | 5.948 Acres                                                                    |
|-----------|--------------------------------------------------------------------------------|
| Zoning    | C-3, Commercial High Intensity District                                        |
| Access    | 35th Avenue                                                                    |
| Uses      | Brewery/Winery, Car Wash, Day Care,<br>General Retail & Office, Church, Kennel |





35TH AVENUE, EVANS, COLORADO 80620



#### **RETAIL CONCEPTUAL SITE PLAN**





## RETAIL/OFFICE LAND FOR SALE HUNTER'S RESERVE

35TH AVENUE, EVANS, COLORADO 80620





## RETAIL/OFFICE LAND FOR SALE HUNTER'S RESERVE

35TH AVENUE, EVANS, COLORADO 80620

For more information, please contact:

JASON ELLS, CCIM Senior Director +1 970 231 7513 jason.ells@cushwake.com

**COLE HERK**, CCIM **Director** +1 970 267 7726

cole.herk@cushwake.com

772 Whalers Way, Suite 200 Fort Collins, Colorado 80525

T +1 970 776 3900 F +1 970 267 7419

cushmanwakefield.com

©2025 Cushman & Wakefield, All rights reserved. The information contained in this communication is strictly confidential. This information has been obtained from sources believed to be reliable but has not been verified. NO WARRANTY OR REPRESENTATION, EXPRESS OR IMPLIED, IS MADE AS TO THE CONDITION OF THE PROPERTY (OR