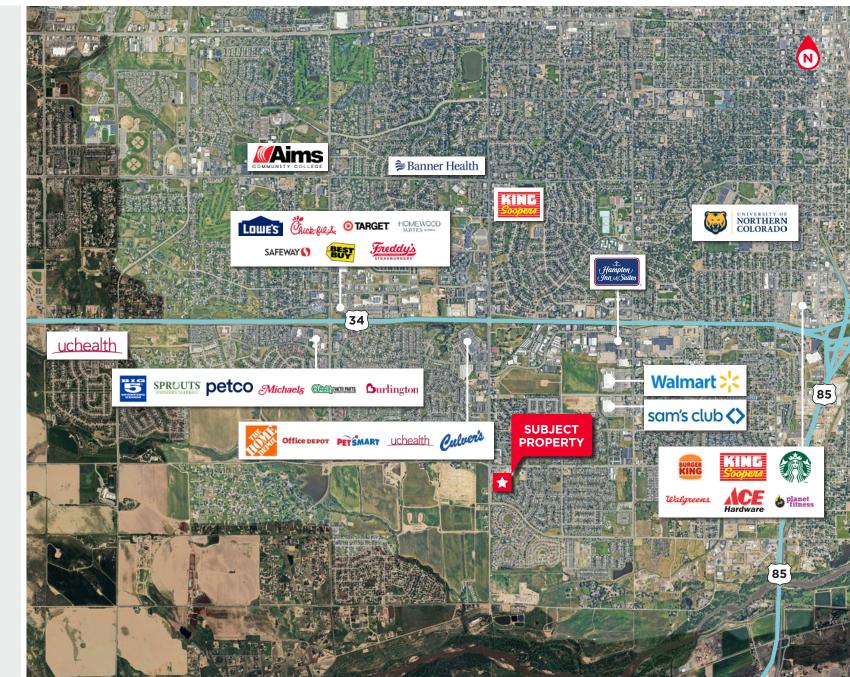

## RETAIL/OFFICE LAND FOR SALE HUNTER'S RESERVE

35TH AVENUE, EVANS, COLORADO 80620

For more information, please contact:

JASON ELLS, CCIM Senior Director +1 970 231 7513 jason.ells@cushwake.com

**COLE HERK**, CCIM **Director** +1 970 267 7726