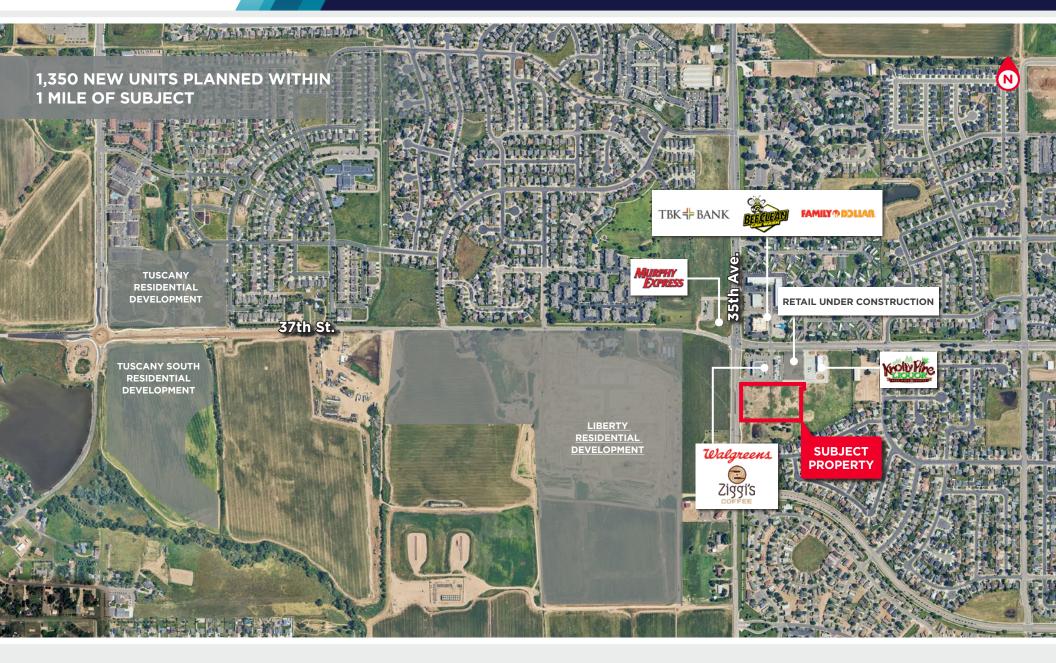

## RETAIL/OFFICE LAND FOR SALE HUNTER'S RESERVE

35TH AVENUE, EVANS, COLORADO 80620