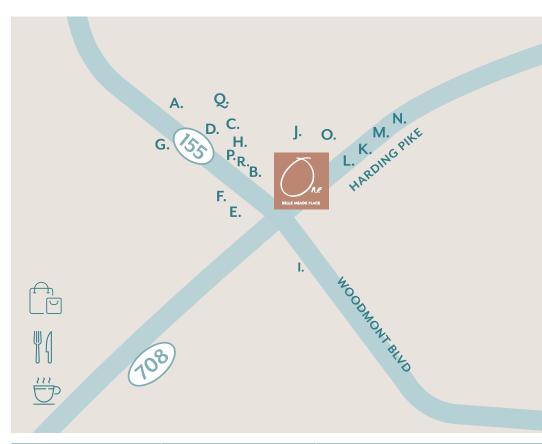

# RETAIL, DINING AND AMENITIES

at your doors ep.

Steps away from an abundance of amenities, One Belle Meade offers an extraordinary advantage with its location. This iconic tower is walking distance to shopping, restaurants and more.

| A. Starbucks      | G. J. Alexander's       | M. Serenity Nail Salon      |
|-------------------|-------------------------|-----------------------------|
| B. Raising Cane's | H. Dalts American Grill | N. Moe's SouthWest Grill    |
| C. Trader Joe's   | I. Shell                | O. Uncle Classic Barbershop |
| D. Sushi Train    | J. Publix               | P. Panera Bread             |
| E. Chuy's         | K. Pinnacle Financial   | Q. Target                   |
| F. Five Guys      | L. Club Pilates         | R. Chipotle                 |