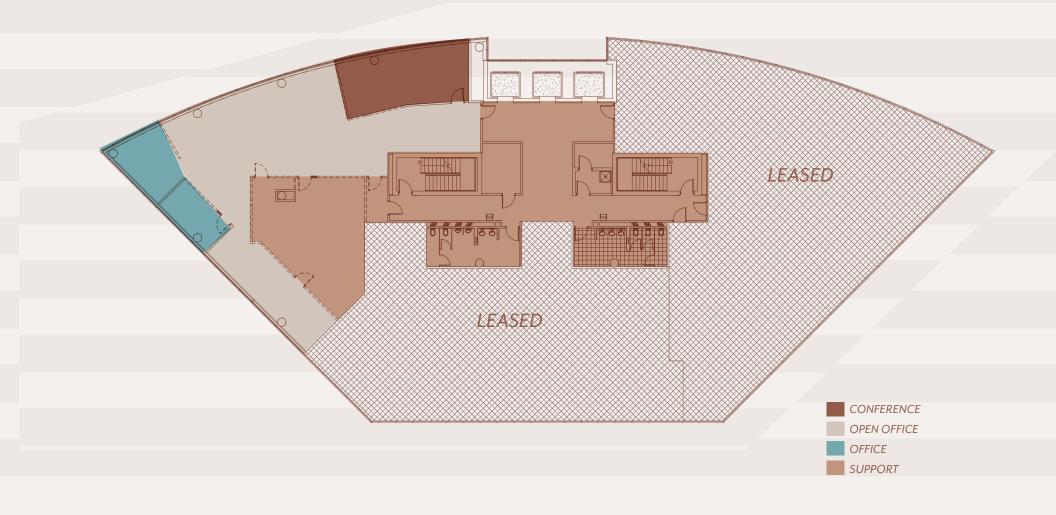

t your doors ep.

Steps away from an abundance of amenities, One Belle Meade offers an extraordinary advantage with its location. This iconic tower is walking distance to shopping, restaurants and more.



| A. Starbucks      | G. J. Alexander's       | M. Serenity Nail Salon      |
|-------------------|-------------------------|-----------------------------|
| B. Raising Cane's | H. Dalts American Grill | N. Moe's SouthWest Grill    |
| C. Trader Joe's   | I. Shell                | O. Uncle Classic Barbershop |
| D. Sushi Train    | J. Publix               | P. Panera Bread             |
| E. Chuy's         | K. Pinnacle Financial   | Q. Target                   |
| F. Five Guys      | L. Club Pilates         | R. Chipotle                 |



### FLOOR PLAN

**4TH FLOOR PLAN** 3,707 SF







4400 HARDING PIKE, NASHVILLE, TN

#### SARAH PETTIGREW

EXECUTIVE DIRECTOR +1 615-301-2884 sarah.pettigrew@cushwake.com

#### **KELLY SULLIVAN**

DIRECTOR +1 615-301-2809 kelly.sullivan@cushwake.com



C2U2 Lushman & Wokeheld. The information contained in this communication is contained withing, dissemiting, or an any other way using any information contained within this communication. If you have received this communication is contained withing of severe size way are not me that we have taken precations to minimize the risk of transmitting of severe sizes, but we advise you to carry out your own virus checks on any attachment to this message. We expressly disclaim liability for any loss or damage caused by software viruses. FURTHERMORE, NO WARRANTY OR REPRESENTATION, EXPRESS OR IMPL