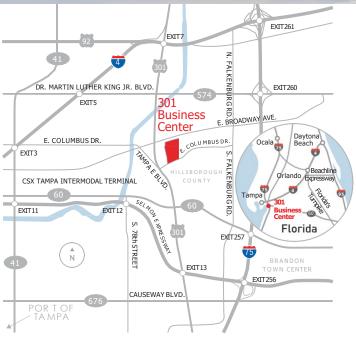

301 Business Center is a 68-acre distribution park located in the heart of Tampa's industrial corridor directly in between, with direct one-turn access onto, both Highway 301 and Falkenburg Road, and approximately 2.5 miles from I-4 and I-75. The park is being developed in two phases. Phase I includes Buildings 100, 200, and 300. At completion, 301 Business Center will include one front-load building, two rear-load buildings, and one cross-dock building for a total of 865,278 square feet. Building 200 is the front-load building containing 171,448 square feet.