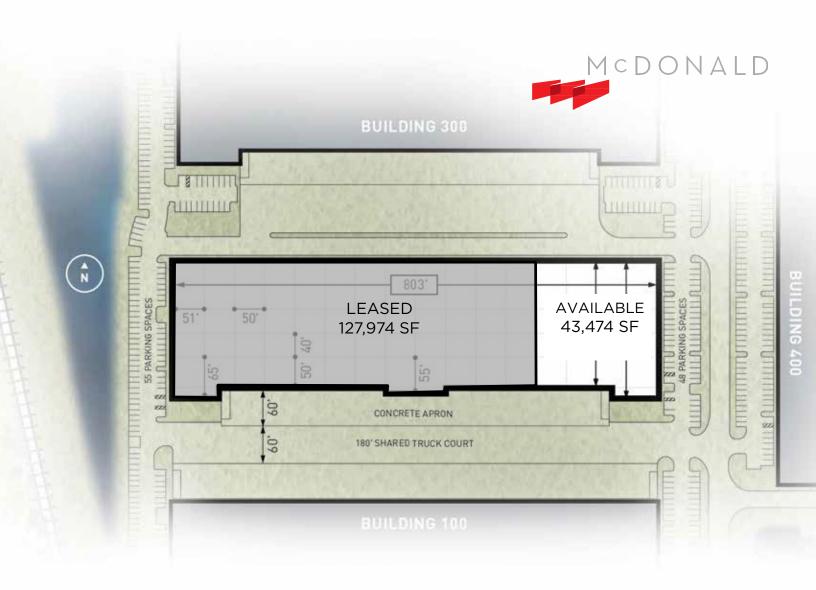

301 Business Center is a 68-acre distribution park located in the heart of Tampa's industrial corridor directly in between, with direct one-turn access onto, both Highway 301 and Falkenburg Road, and approximately 2.5 miles from I-4 and I-75. The park is being developed in two phases. Phase I includes Buildings 100, 200, and 300. At completion, 301 Business Center will include one front-load building, two rear-load buildings, and one cross-dock building for a total of 865,278 square feet. Building 200 is the front-load building containing 171,448 square feet.

Available Space: 43,474 Square Feet

Office Area: 2,294 Square Feet

Dock Doors: 7 (9' x 10') Dock Highs

Drive-In Doors: 1 (12' x 16') Ramped Drive-In

Car Parking: 48 Spaces

Construction: Architectural Tilt-up Concrete

with Tinted Glass

Ceiling Height: 32' Minimum to Bar Joist

Column Spacing: 50' W x 40' D(typical)

50' D Loading Bays

Truck Court: 180' Deep Truck Court (shared

with Building 100) with

60' Concrete Apron

Sprinkler: ESFR System with Pump