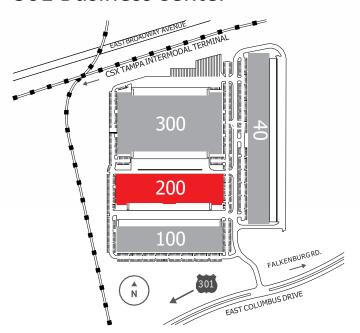

301 Business Center is a 68-acre distribution park located in the heart of Tampa's industrial corridor directly in between, with direct one-turn access onto, both Highway 301 and Falkenburg Road, and approximately 2.5 miles from I-4 and I-75. The park is being developed in two phases. Phase I includes Buildings 100, 200, and 300. At completion, 301 Business Center will include one front-load building, two rear-load buildings, and one cross-dock building for a total of 865,278 square feet. Building 200 is the front-load building containing 171,448 square feet.