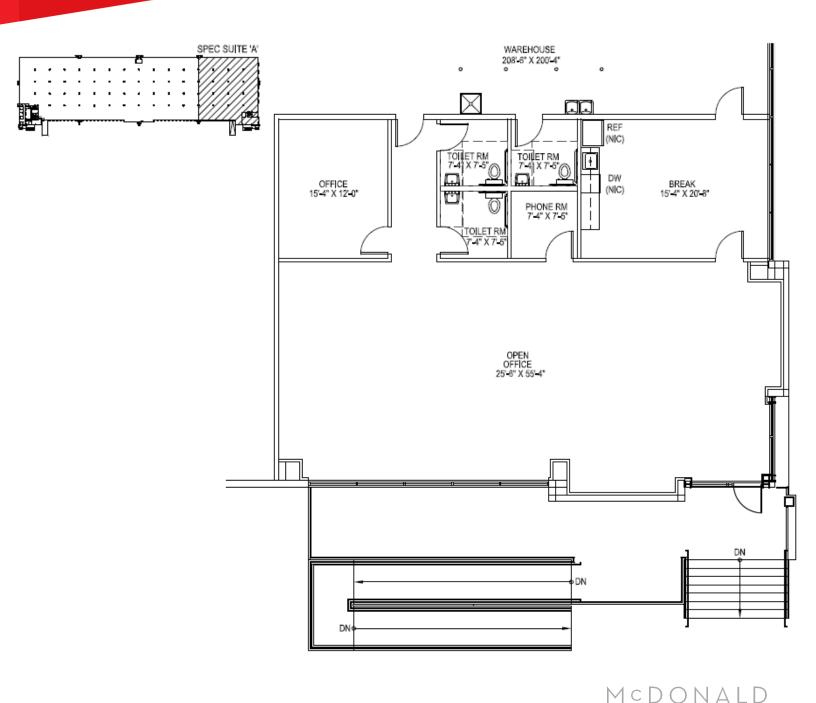

13.204.5362

MCDONALD



### 301 Business Center



McDonald Development Company mcdco.com

3715 Northside Parkway NW Building 200, Suite 700 Atlanta, Georgia 30327 404.239.0885 Building Type: Front-Load

Building Size: 171,448 Square Feet

Available Space: 43,474 Square Feet

Office Area: 2,294 Square Feet

Dock Doors: 7 (9' x 10') Dock Highs

Drive-In Doors: 1 (12' x 16') Ramped Drive-In

Car Parking: 48 Spaces

Construction: Architectural Tilt-up Concrete

with Tinted Glass

Ceiling Height: 32' Minimum to Bar Joist

Column Spacing: 50' W x 40' D(typical)

50' D Loading Bays

Truck Court: 180' Deep Truck Court (shared

with Building 100) with

60' Concrete Apron

Sprinkler: ESFR System with Pump

Electrical: 1,000 KVA Transformer;

800 Amp Service

# SPEC OFFICE PLAN

**BUILDING 200** 



#### For leasing information contact:

Cushman & Wakefield - Tampa One Tampa City Center, Suite 3300 Tampa, FL 33602 813.223.6300

John Jackson john.jackson@cushwake.com 813.424.3202 Jessica Mizrahi jessica.mizrahi@cushwake.com 813.204.5323 JT Faircloth jt.faircloth@cushwake.com 813.204.5362