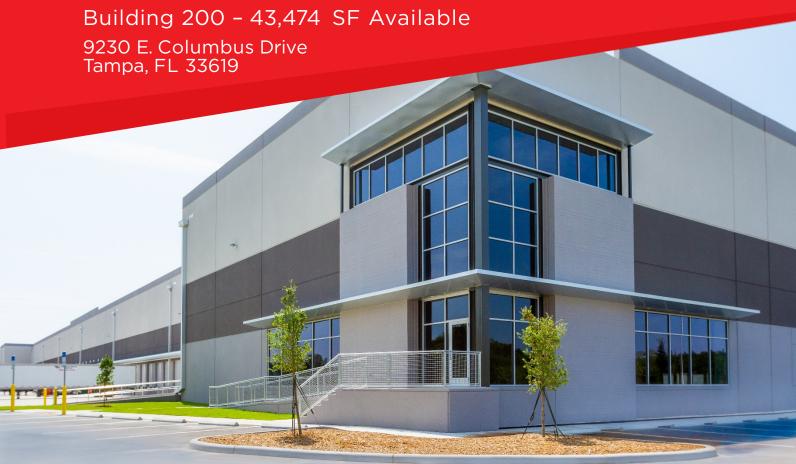

# **301 Business Center**

## **NOW LEASING**

Front-Load Distribution Building Final Mile/Infill Location

East Tampa Industrial submarket with nearby access to I-4 and I-75 via SR574/Martin Luther King Jr. Boulevard and SR60/AdamoDrive

301 Business Center is a 68-acre distribution park located in the heart of Tampa's industrial corridor directly in between, with direct one-turn access onto, both Highway 301 and Falkenburg Road, and approximately 2.5 miles from I-4 and I-75. The park is being developed in two phases. Phase I includes Buildings 100, 200, and 300. At completion, 301 Business Center will include one front-load building, two rear-load buildings, and one cross-dock building for a total of 865,278 square feet. Building 200 is the front-load building containing 171,448 square feet.