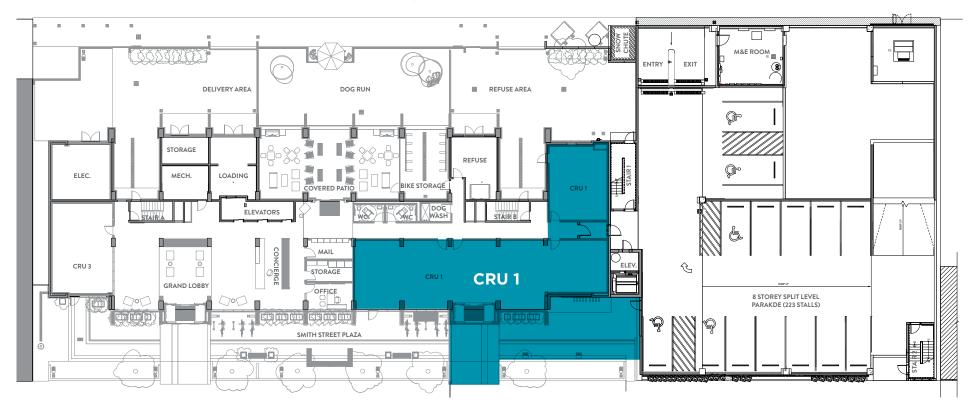

**BRETT INTRATER Executive Vice President** 

Brett Intrater Personal Real Estate Corporation T 204 934 6229

C 204 999 1238

brett.intrater@cwstevenson.ca





LEASE RATE: \$5,000 PER MONTH

\*PI LIS LITII ITIF9



S M I T H S T R E E T L O F T S

#### BACK LANE



SMITH STREET







### **BUSINESSES**

|   | MANITOBA LEGISLATURE                                                                         |
|---|----------------------------------------------------------------------------------------------|
| 2 | CANADA MUSEUM OF<br>HUMAN RIGHTS                                                             |
| 3 | CANADA LIFE CENTRE                                                                           |
| 4 | RBC CONVENTION<br>CENTRE                                                                     |
| 5 | PROVINCIAL LAW COURTS                                                                        |
| 6 | MILLENNIUM LIBRARY                                                                           |
| 7 | TRUE NORTH SQUARE WAWANESA INSURANCE MNP SCOT