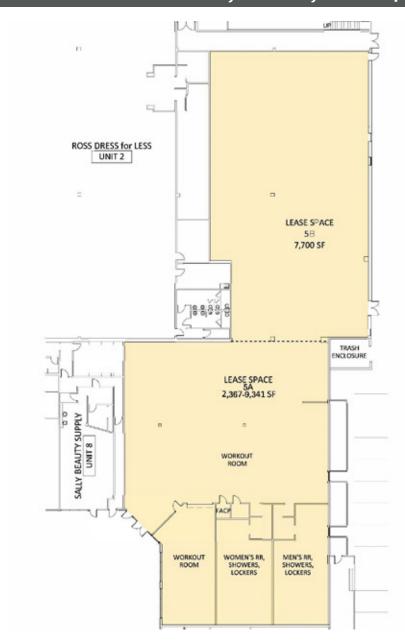

#### **SITE PLAN**

| 1  | Marshalls           | 33,768 SF        |
|----|---------------------|------------------|
| 2  | Ross                | 34,721 SF        |
| 3  | Great Escape Games  | 11,883 SF        |
| 4  | Rainbow             | 11,772 SF        |
| 5A | AVAILABLE           | 2,367 - 9,341 SF |
| 5B | AVAILABLE           | 7,700 SF         |
| 6  | Second Life         | 5,608 SF         |
| 7  | Subway              | 1,367 SF         |
| 8  | Sally Beauty Supply | 1,367 SF         |
| 9  | Oasis Laundry       | 2,438 SF         |
| 10 | AVAILABLE           | 2,681 SF         |
| 11 | Premier Nails & Spa | 1,200 SF         |
| 12 | AVAILABLE           | 2,181 SF         |
| 13 | Dutch Bros.         | 850 SF           |
| 14 | El Pollo Loco       | 2,976 SF         |