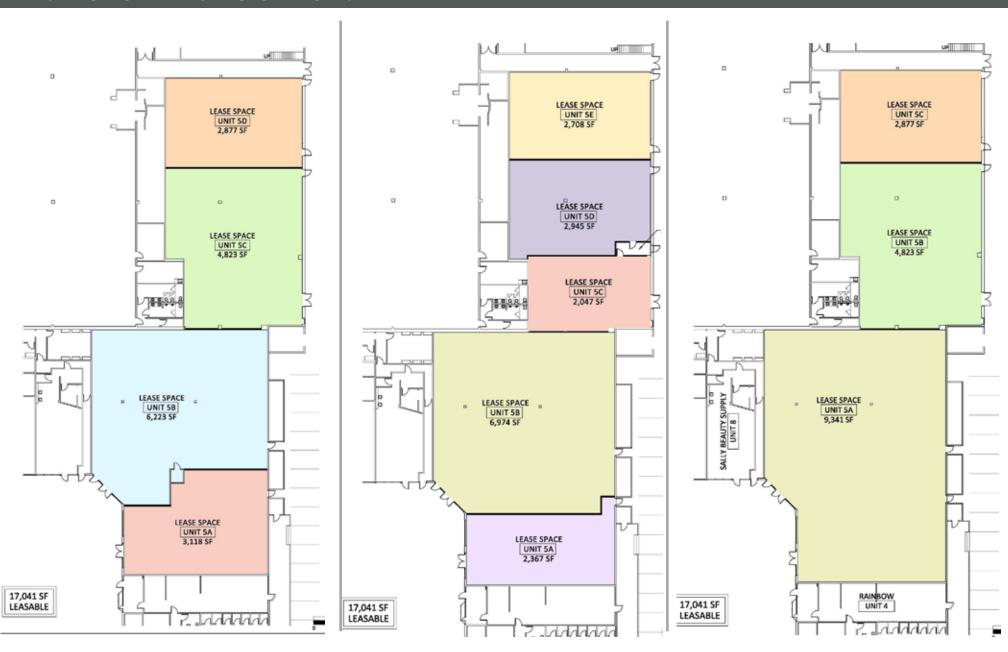

1250 HOWE AVE., SACRAMENTO, CA 95825

**SPACE 12 - ±2,181 SF** 

1250 HOWE AVE., SACRAMENTO, CA 95825

SPACE 5A & 5B - ±2,367 - 9,341 SF | ±7,700 SF

1250 HOWE AVE., SACRAMENTO, CA 95825

**SPACE 5 DEMISING OPTIONS** 