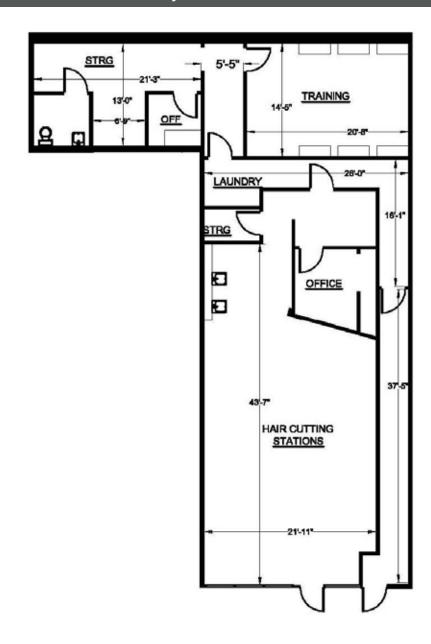

1250 HOWE AVE., SACRAMENTO, CA 95825

**SPACE 12 - ±2,181 SF** 

1250 HOWE AVE., SACRAMENTO, CA 95825

SPACE 5A & 5B - ±2,367 - 9,341 SF | ±7,700 SF

1250 HOWE AVE., SACRAMENTO, CA 95825

**SPACE 5 DEMISING OPTIONS** 