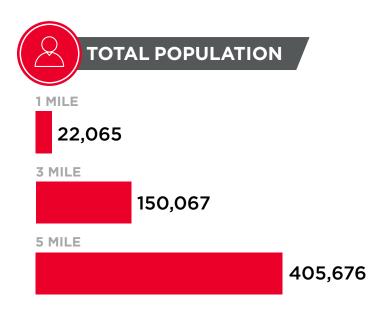

1250 HOWE AVE., SACRAMENTO, CA 95825

**NEIGHBORHOOD MAP** 

1250 HOWE AVE., SACRAMENTO, CA 95825

**DEMOGRAPHICS** FOR LEASE

\$50,257 3 MILE \$69,336 5 MILE \$70,216

SACRAMENTO, CA 95825

±2,181 - 9,341 SF RETAIL SPACES AVAILABLE / FOR LEASE