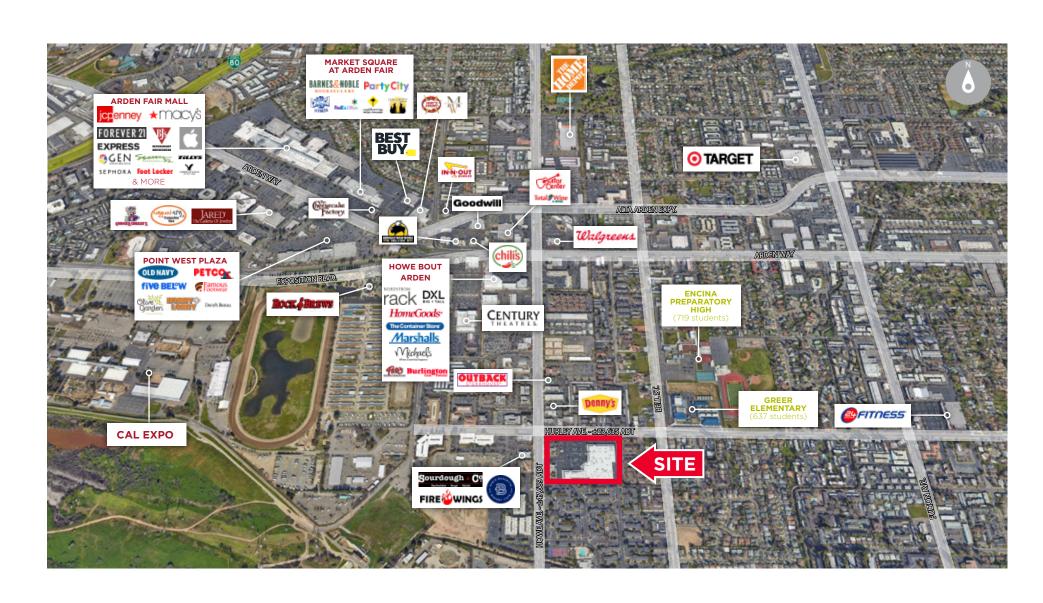

1250 HOWE AVE., SACRAMENTO, CA 95825

**NEIGHBORHOOD MAP** 

1250 HOWE AVE., SACRAMENTO, CA 95825

**DEMOGRAPHICS** FOR LEASE

\$50,257 3 MILE \$69,336 5 MILE \$70,216

SACRAMENTO, CA 95825

±2,181 - 9,341 SF RETAIL SPACES AVAILABLE / FOR LEASE