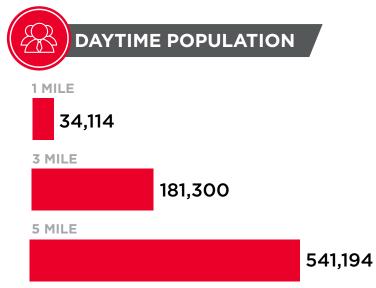

1250 HOWE AVE., SACRAMENTO, CA 95825

**NEIGHBORHOOD MAP** 

1250 HOWE AVE., SACRAMENTO, CA 95825

**DEMOGRAPHICS** FOR LEASE

\$50,257 3 MILE \$69,336 5 MILE \$70,216

SACRAMENTO, CA 95825

±2,181 - 9,341 SF RETAIL SPACES AVAILABLE / FOR LEASE