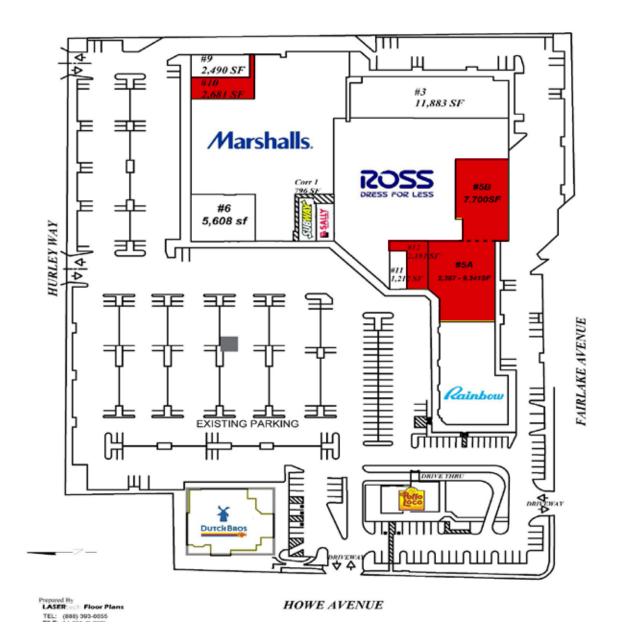

#### **SITE PLAN**

| 1  | Marshalls           | 33,768 SF        |
|----|---------------------|------------------|
| 2  | Ross                | 34,721 SF        |
| 3  | Great Escape Games  | 11,883 SF        |
| 4  | Rainbow             | 11,772 SF        |
| 5A | AVAILABLE           | 2,367 - 9,341 SF |
| 5B | AVAILABLE           | 7,700 SF         |
| 6  | Second Life         | 5,608 SF         |
| 7  | Subway              | 1,367 SF         |
| 8  | Sally Beauty Supply | 1,367 SF         |
| 9  | Oasis Laundry       | 2,438 SF         |
| 10 | AVAILABLE           | 2,681 SF         |
| 11 | Premier Nails & Spa | 1,200 SF         |
| 12 | AVAILABLE           | 2,181 SF         |
| 13 | Dutch Bros.         | 850 SF           |
| 14 | El Pollo Loco       | 2,976 SF         |