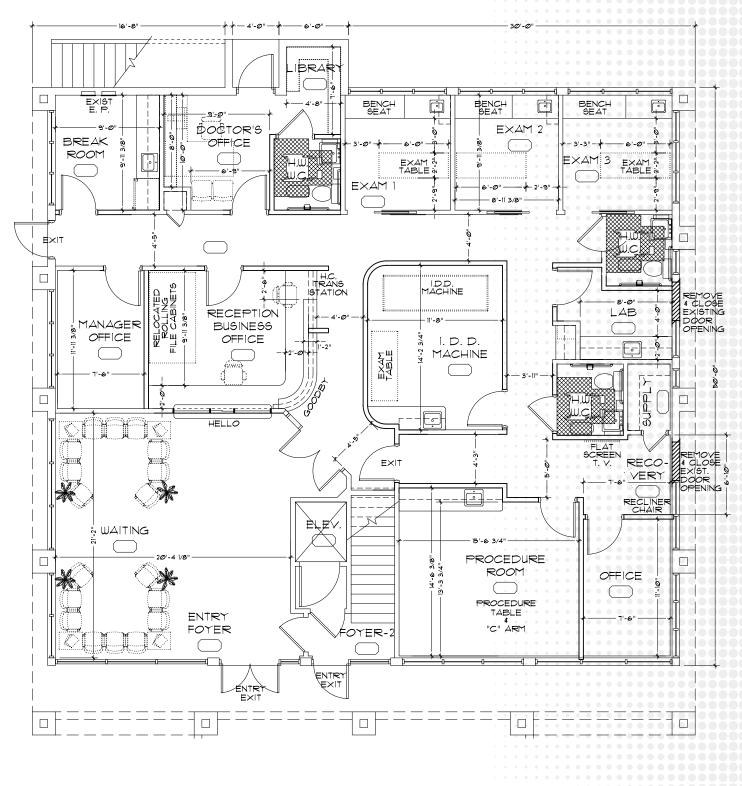

# FLOOR PLANS

## Available Space 2,750 SF

### FLOOR 1

- 20 person waiting room
- Check-in / check-out
- 2 admin offices
- 3 exam rooms
- 2 procedure rooms

GARY TASMAN CEO & Principal Broker +1 239 489 3600 gtasman@cpswfl.com

- Break room
- Lab area