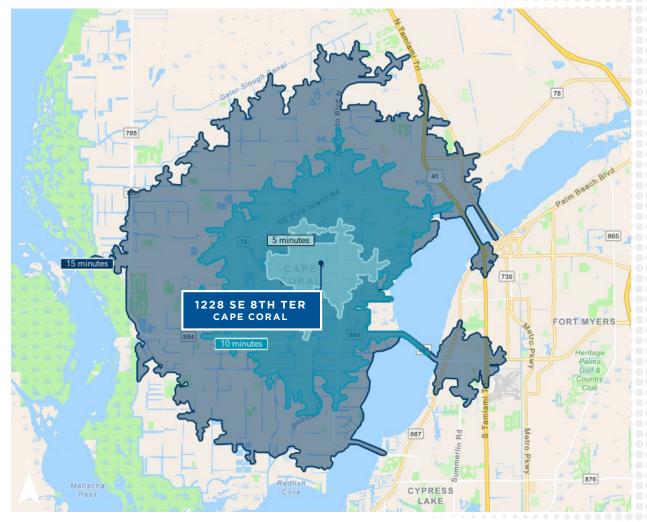

al communities in Southwest Florida
- Within a 5-minute drive from Cape Coral Hospital
- Building fully built-out for a medical practice
- Drive up covered carport patient pick-up and drop off entrance
- Ample parking
- ADA compliant elevator to access the 2nd floor

### Drive-Time From Property

### AVAILABLE UNIT SIZE

### 2,750 SF \$22.00 NNN \$7.92 CAM

#### DEMOGRAPHICS

|                                  | 1 MILE   | 3 MILES  | 5 MILES  |
|----------------------------------|----------|----------|----------|
| 2024 TOTAL<br>POPULATION         | 10,299   | 73,394   | 173,446  |
| 2024 MEDIAN AGE                  | 45.4 Yrs | 44.1 Yrs | 44.7 Yrs |
| 2024 AVERAGE<br>HOUSEHOLD INCOME | \$68,854 | \$77,173 | \$80,088 |
| 2024 AVERAGE<br>MEDICAL SPENDING | \$1,535  | \$1,601  | \$1,625  |





GARY TASMAN CEO & Principal Broker +1 239 489 3600 gtasman@cpswfl.com

# FLOOR PLANS

## Available Space 2,750 SF

### FLOOR 1



# 1228 SE 8TH TER CAPE CORAL, FL

## Unit Details & Photos - Available 07/01/2025

| Unit Size | Rate / SF | CAM    | Monthly<br>Total* |  |
|-----------|-----------|--------|-------------------|--|
| 2,750 SF  | \$22.00   | \$7.92 | \$6,856.67        |  |

- 20 person waiting room
- Check-in / check-out
- 2 admin offices
- 3 exam rooms
- 2 procedure rooms







GARY TASMAN CEO & Principal Broker +1 239 489 3600 gtasman@cpswfl.com



- Break room
- Lab area





# 1228 SE 8TH TER CAPE CORAL, FL

## Unit Details & Photos - Available 07/01/2025









GARY TASMAN CEO & Principal Broker +1 239 489 3600 gtasman@cpswfl.com