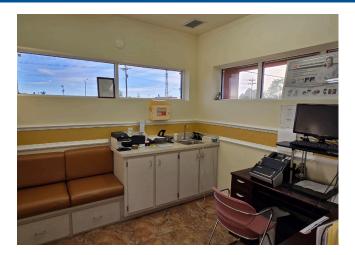

## Unit Details & Photos - Available 07/01/2025

| Unit Size | Rate / SF | CAM    | Monthly<br>Total* |  |
|-----------|-----------|--------|-------------------|--|
| 2,750 SF  | \$22.00   | \$7.92 | \$6,856.67        |  |

- 20 person waiting room
- Check-in / check-out
- 2 admin offices
- 3 exam rooms
- 2 procedure rooms

GARY TASMAN CEO & Principal Broker +1 239 489 3600 gtasman@cpswfl.com

- Break room
- Lab area