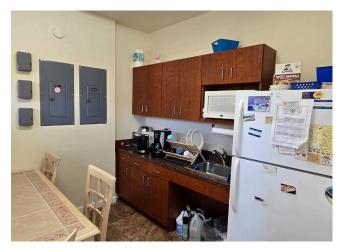

## Unit Details & Photos - Available 07/01/2025

| Unit Size | Rate / SF | CAM    | Monthly<br>Total* |  |
|-----------|-----------|--------|-------------------|--|
| 2,750 SF  | \$22.00   | \$7.92 | \$6,856.67        |  |

- 20 person waiting room
- Check-in / check-out
- 2 admin offices
- 3 exam rooms
- 2 procedure rooms

GARY TASMAN CEO & Principal Broker +1 239 489 3600 gtasman@cpswfl.com

- Break room
- Lab area