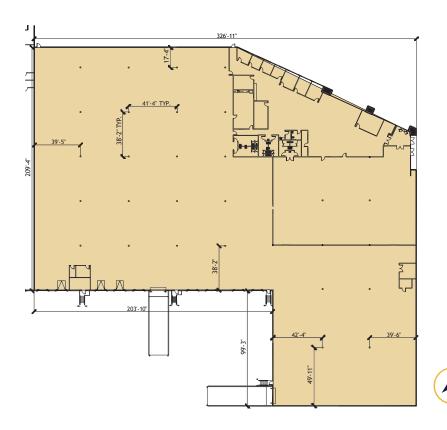

### FORLEASE

### 76,440 SF OF INDUSTRIAL SPACE AVAILABLE



## 3765 ATLANTA INDUSTRIAL DRIVE

ATLANTA, GA

BUILDING SIZE: 161,965 SF



## PROPERTY HIGHLIGHTS

Building Size: 161,965 SF

Space Available: 76,440 SF

Available with 30 days' notice

to existing Tenant

Term: Through 6/30/2026

Rate: Inquire for rate

Dock Doors: 9 (with 3 pit levelers)

Drive-in-Doors:  $2 (12' W \times 14' H)$ 

Office SF: 8,976 SF

Column Spacing: 41' x 38'

Clear Height: 22'

Truck Court: 100'







## FLOOR PLAN **76,440 SF**

OFFICE PLAN **8,976 SF** 









# CONTACT INFORMATION

#### **ADAM THOMAS, CCIM**

Senior Director
Office +1 404 853 5318
Cell +1 770 361 2530
adam.thomas@cushwake.com

#### **BRIAN MONAGHAN, SIOR**

Vice Chair
Office +1 404 853 5212
Cell +1 770 605 1703
brian.monaghan@cushwake.com



©2024 Cushman & Wakefield. All rights reserved. The information contained in this communication is strictly confidential. This information has been obtained from sources believed to be reliable but has not been verified. NO WARRANTY OR REPRESENTATION, EXPRESS OR IMPLIED, IS MADE AS TO THE CONDITION OF THE PROPERTY (OR PROPERTIES) REFERENCED HEREIN OR AS TO THE ACCURACY OR COMPLETENESS OF THE INFORMATION CONTAINED HEREIN, AND SAME IS SUBMITTED SUBJECT TO ERRORS, OMISSIONS, CHA