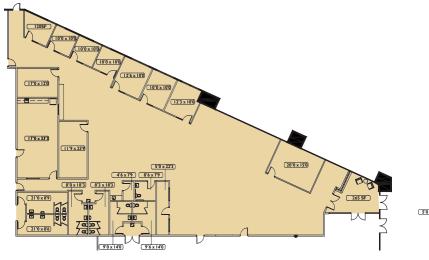

### FORLEASE

### 76,440 SF OF INDUSTRIAL SPACE AVAILABLE



## 3765 ATLANTA INDUSTRIAL DRIVE

ATLANTA, GA

BUILDING SIZE: 161,965 SF



## PROPERTY HIGHLIGHTS

Building Size: 161,965 SF

Space Available: 76,440 SF

Available with 30 days' notice

to existing Tenant

Term: Through 6/30/2026

Rate: Inquire for rate

Dock Doors: 9 (with 3 pit levelers)

Drive-in-Doors:  $2 (12' W \times 14' H)$ 

Office SF: 8,976 SF

Column Spacing: 41' x 38'

Clear Height: 22'

Truck Court: 100'







## FLOOR PLAN **76,440 SF**

OFFICE PLAN **8,976 SF** 









# CONTACT INFORMATION

#### **ADAM THOMAS, CCIM**

Senior Director
Office +1 404 853 5318
Cell +1 770 361 2530
adam.thomas@cushwake.com

#### **BRIAN MONAGHAN, SIOR**

Vice Chair
Office +1 404 853 5212
Cell +1 770 605 1703
brian.monaghan@cushwake.com



©2024 Cushman & Wakefield. All rights reserved. The information contained in this communication is strictly confidential. This information has been obtained from sources believed to be reliable but has not been verified. NO WARRANTY OR REPRESENTATION, EXPRESS OR IMPLIED, IS MADE AS TO THE CONDITION OF THE PROPERTY (OR PROPERTIES) REFERENCED HEREIN OR AS TO THE ACCURACY OR COMPLETENESS OF THE INFORMATION CONTAINED HEREIN, AND SAME IS SUBMITTED SUBJECT TO ERRORS, OMISSIONS, CHANGE OF PRICE, RENTAL OR OTHER CONDITIONS, WITHDRAWAL WITHO