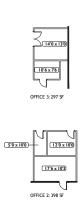

### FORLEASE

### 76,440 SF OF INDUSTRIAL SPACE AVAILABLE



## 3765 ATLANTA INDUSTRIAL DRIVE

ATLANTA, GA

BUILDING SIZE: 161,965 SF



## PROPERTY HIGHLIGHTS

Building Size: 161,965 SF

Space Available: 76,440 SF

Available with 30 days' notice

to existing Tenant

Term: Through 6/30/2026

Rate: Inquire for rate

Dock Doors: 9 (with 3 pit levelers)

Drive-in-Doors:  $2 (12' W \times 14' H)$ 

Office SF: 8,976 SF

Column Spacing: 41' x 38'

Clear Height: 22'

Truck Court: 100'







## FLOOR PLAN **76,440 SF**

OFFICE PLAN **8,976 SF** 









# CONTACT INFORMATION

#### **ADAM THOMAS, CCIM**

Senior Director
Office +1 404 853 5318
Cell +1 770 361 2530
adam.thomas@cushwake.com

#### **BRIAN MONAGHAN, SIOR**

Vice Chair
Office +1 404 853 5212
Cell +1 770 605 1703
brian.monaghan@cushwake.com



©2024 Cushman & Wakefield. All rights reserved. The information contained in this communication is strictly confidential. This information has been obtained from sources believed to be reliable but has not been verified. NO WARRANTY OR REPRESENTATION, EXPRESS OR IMPLIED, IS MADE AS TO THE CONDITION OF THE PROPERTY (OR PROPERTIES) REFERENCED HEREIN OR AS TO THE ACCURACY OR COMPLETENESS OF THE INFORMATION CONTAINED HEREIN, AND SAME IS SUBMITTED SUBJECT TO ERRORS, OMISSIONS, CHANGE OF PRICE, RENTAL OR OTHER CONDITIONS, WITHDRAWAL WITHOUT