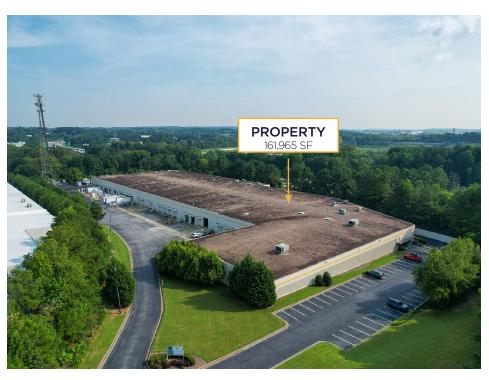

## 3765 ATLANTA INDUSTRIAL DRIVE

ATLANTA, GA

BUILDING SIZE: 161,965 SF

## PROPERTY HIGHLIGHTS

Building Size: 161,965 SF

Space Available: 76,440 SF

Available with 30 days' notice

to existing Tenant

Term: Through 6/30/2026

Rate: Inquire for rate

Dock Doors: 9 (with 3 pit levelers)