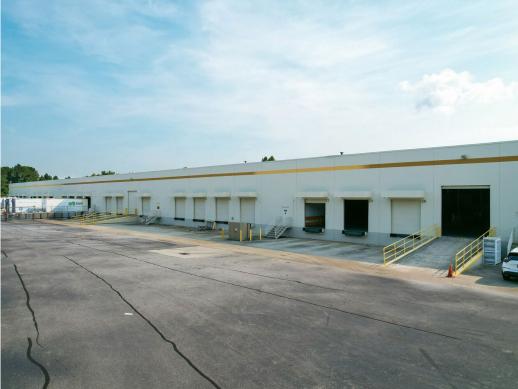

## 3765 ATLANTA INDUSTRIAL DRIVE

ATLANTA, GA

BUILDING SIZE: 161,965 SF

## PROPERTY HIGHLIGHTS

Building Size: 161,965 SF

Space Available: 76,440 SF

Available with 30 days' notice

to existing Tenant

Term: Through 6/30/2026

Rate: Inquire for rate

Dock Doors: 9 (with 3 pit levelers)

Drive-in-Doors:  $2 (12' W \times 14' H)$ 

Office SF: 8,976 SF

Column Spacing: 41' x 38'

Clear Height: 22'

Truck Court: 100'