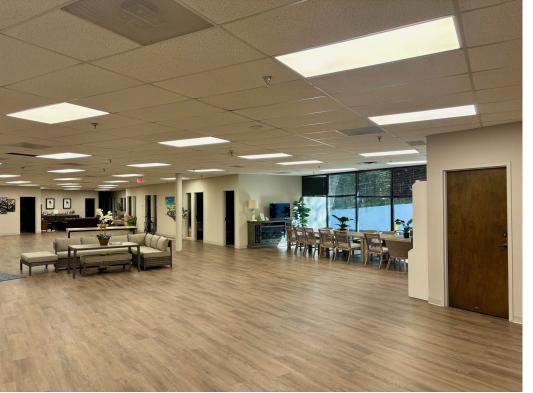

Drive-in-Doors:  $2 (12' W \times 14' H)$ 

Office SF: 8,976 SF

Column Spacing: 41' x 38'

Clear Height: 22'

Truck Court: 100'