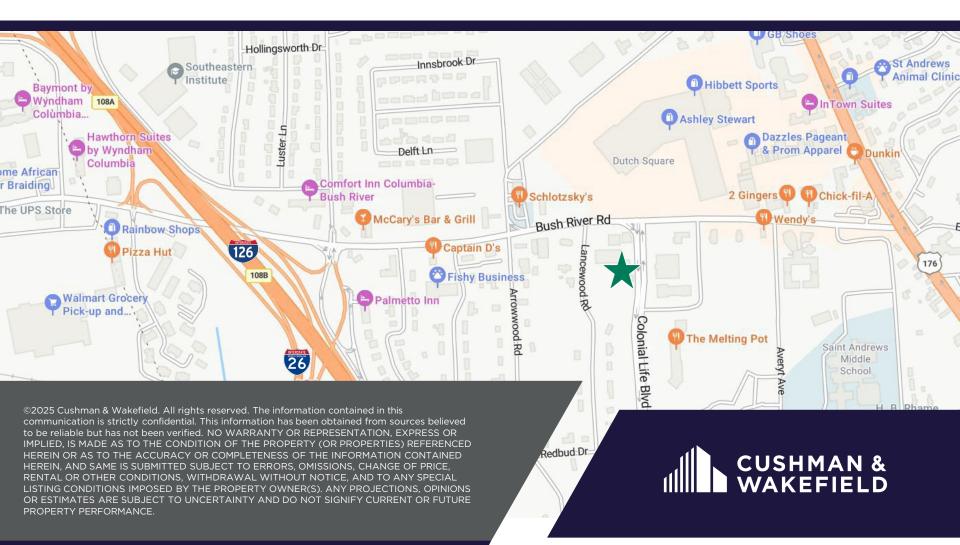

## PROPERTY HIGHLIGHTS

1441 Colonial Life Blvd, Columbia, SC

### **DETAILS**

\$11.00 NNN 29,000 VPD

Excellent Pylon Signage at intersection of Bush River Rd & Colonial Life Blvd

Proximity to I-26 and many National Retailers