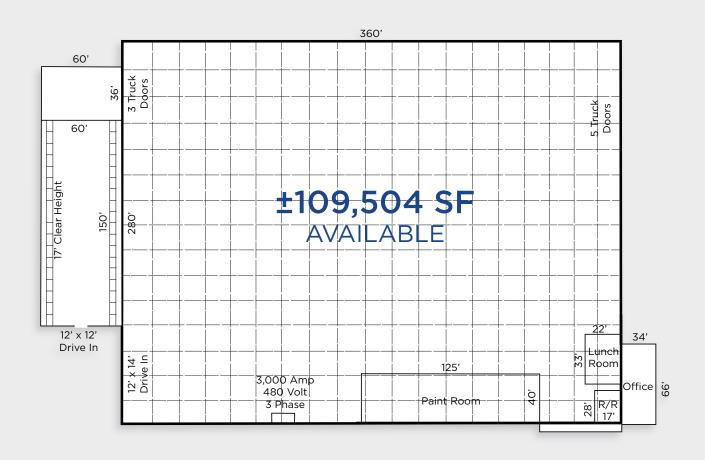

# ± 109,504 SF

Gerard J. Blinebury, Jr. Executive Vice Chair +1 717 231 7291 gerry.blinebury@cushwake.com Allie M. Gaeta Senior Director +1 717 231 7461 allie.gaeta@cushwake.com

83

4 MILES 8 MINS

76

23 MILES 24 MINS

### **BUILDING SPECS**

| BUILDING AREA       | ±109,504 SF         | CLEAR HEIGHT    | 22'2" - 26'5"                   |
|---------------------|---------------------|-----------------|---------------------------------|
| OFFICE AREA         | ±2,244 SF           | DOCK DOORS      | 8 (8'x10')                      |
| STORAGE AREA        | ±9,000 SF           | DRIVE-IN DOORS  | 2 (12'x14' & 12'X12') DRIVE-INS |
| BUILDING DIMENSIONS | 280' X 360'         | AUTO PARKING    | 89 TOTAL SPACES                 |
| COLUMN SPACING      | 40' x 40'           | POWER           | 3,000A 480V 3-PHASE HEAVY       |
| CONFIGURATION       | CROSS-DOCK          | LIGHTING        | T-5 ON MOTION                   |
| ROOF                | STANDING SEAM METAL | FIRE PROTECTION | WET                             |
|                     |                     |                 |                                 |