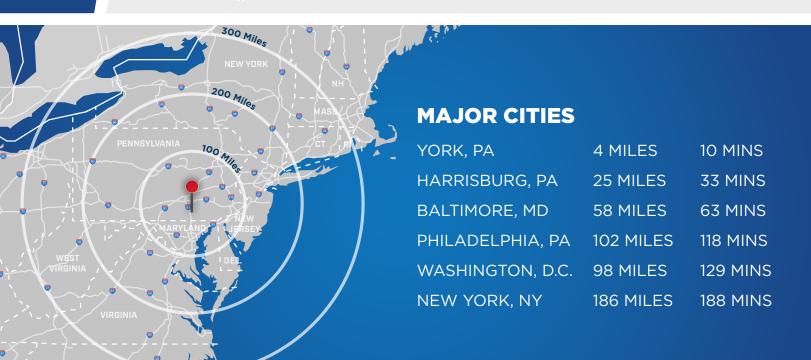

#### **LOCATION OVERVIEW**

South Central Pennsylvania is one of the fastest growing Industrial real estate markets due to its convenient access to I-83, I-81, I-78 and the Pennsylvania Turnpike (I-76). 915 Woodland View Drive allows access to over 50% of the United States population within a 10 hour truck drive.