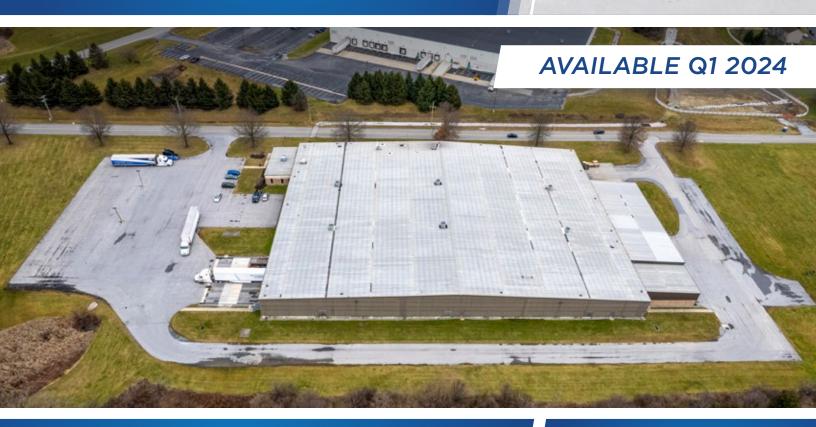

## 915

WOODLAND VIEW DR YORK, PA 17406

# ± 109,504 SF

Gerard J. Blinebury, Jr. Executive Vice Chair +1 717 231 7291 gerry.blinebury@cushwake.com Allie M. Gaeta Senior Director +1 717 231 7461 allie.gaeta@cushwake.com

83

4 MILES 8 MINS

76

23 MILES 24 MINS

### **BUILDING SPECS**

| BUILDING AREA       | ±109,504 SF         | CLEAR HEIGHT    | 22'2" - 26'5"                   |
|---------------------|---------------------|-----------------|---------------------------------|
| OFFICE AREA         | ±2,244 SF           | DOCK DOORS      | 8 (8'x10')                      |
| STORAGE AREA        | ±9,000 SF           | DRIVE-IN DOORS  | 2 (12'x14' & 12'X12') DRIVE-INS |
| BUILDING DIMENSIONS | 280' X 360'         | AUTO PARKING    | 89 TOTAL SPACES                 |
| COLUMN SPACING      | 40' x 40'           | POWER           | 3,000A 480V 3-PHASE HEAVY       |
| CONFIGURATION       | CROSS-DOCK          | LIGHTING        | T-5 ON MOTION                   |
| ROOF                | STANDING SEAM METAL | FIRE PROTECTION | WET                             |
|                     |                     |                 |                                 |