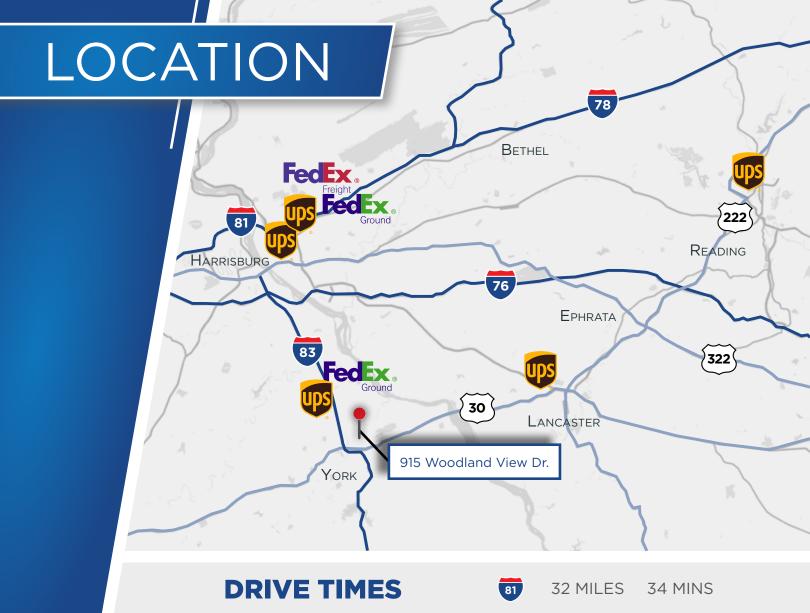

#### **LOCATION OVERVIEW**

South Central Pennsylvania is one of the fastest growing Industrial real estate markets due to its convenient access to I-83, I-81, I-78 and the Pennsylvania Turnpike (I-76). 915 Woodland View Drive allows access to over 50% of the United States population within a 10 hour truck drive.

#### **ACCESS**

915 Woodland View Drive is conveniently located off exit 22 of I-83, in York County.

ups

15 MILES 20 MINS

FedEx. 16 MILES

16 MILES 21 MINS