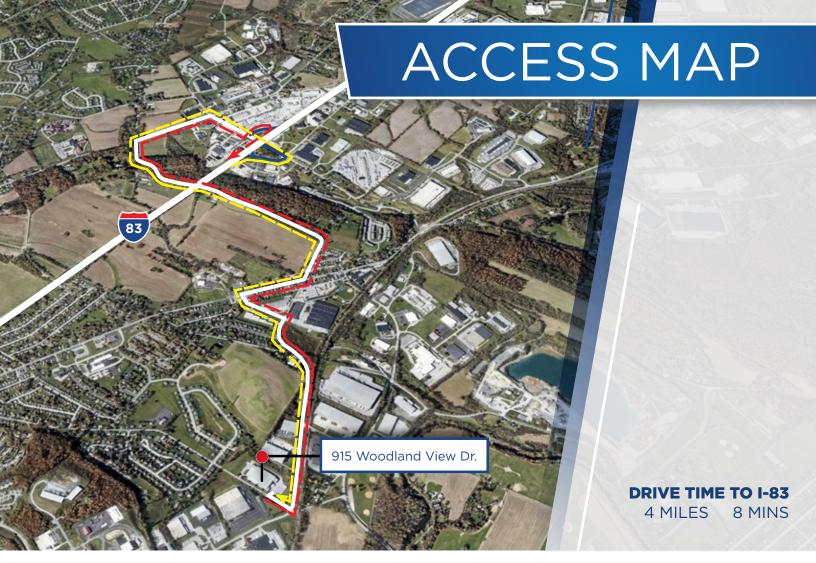

## 915

WOODLAND VIEW DR YORK, PA 17406

#### **LOCATION OVERVIEW**

South Central Pennsylvania is one of the fastest growing Industrial real estate markets due to its convenient access to I-83, I-81, I-78 and the Pennsylvania Turnpike (I-76). 915 Woodland View Drive allows access to over 50% of the United States population within a 10 hour truck drive.

#### **ACCESS**

915 Woodland View Drive is conveniently located off exit 22 of I-83, in York County.